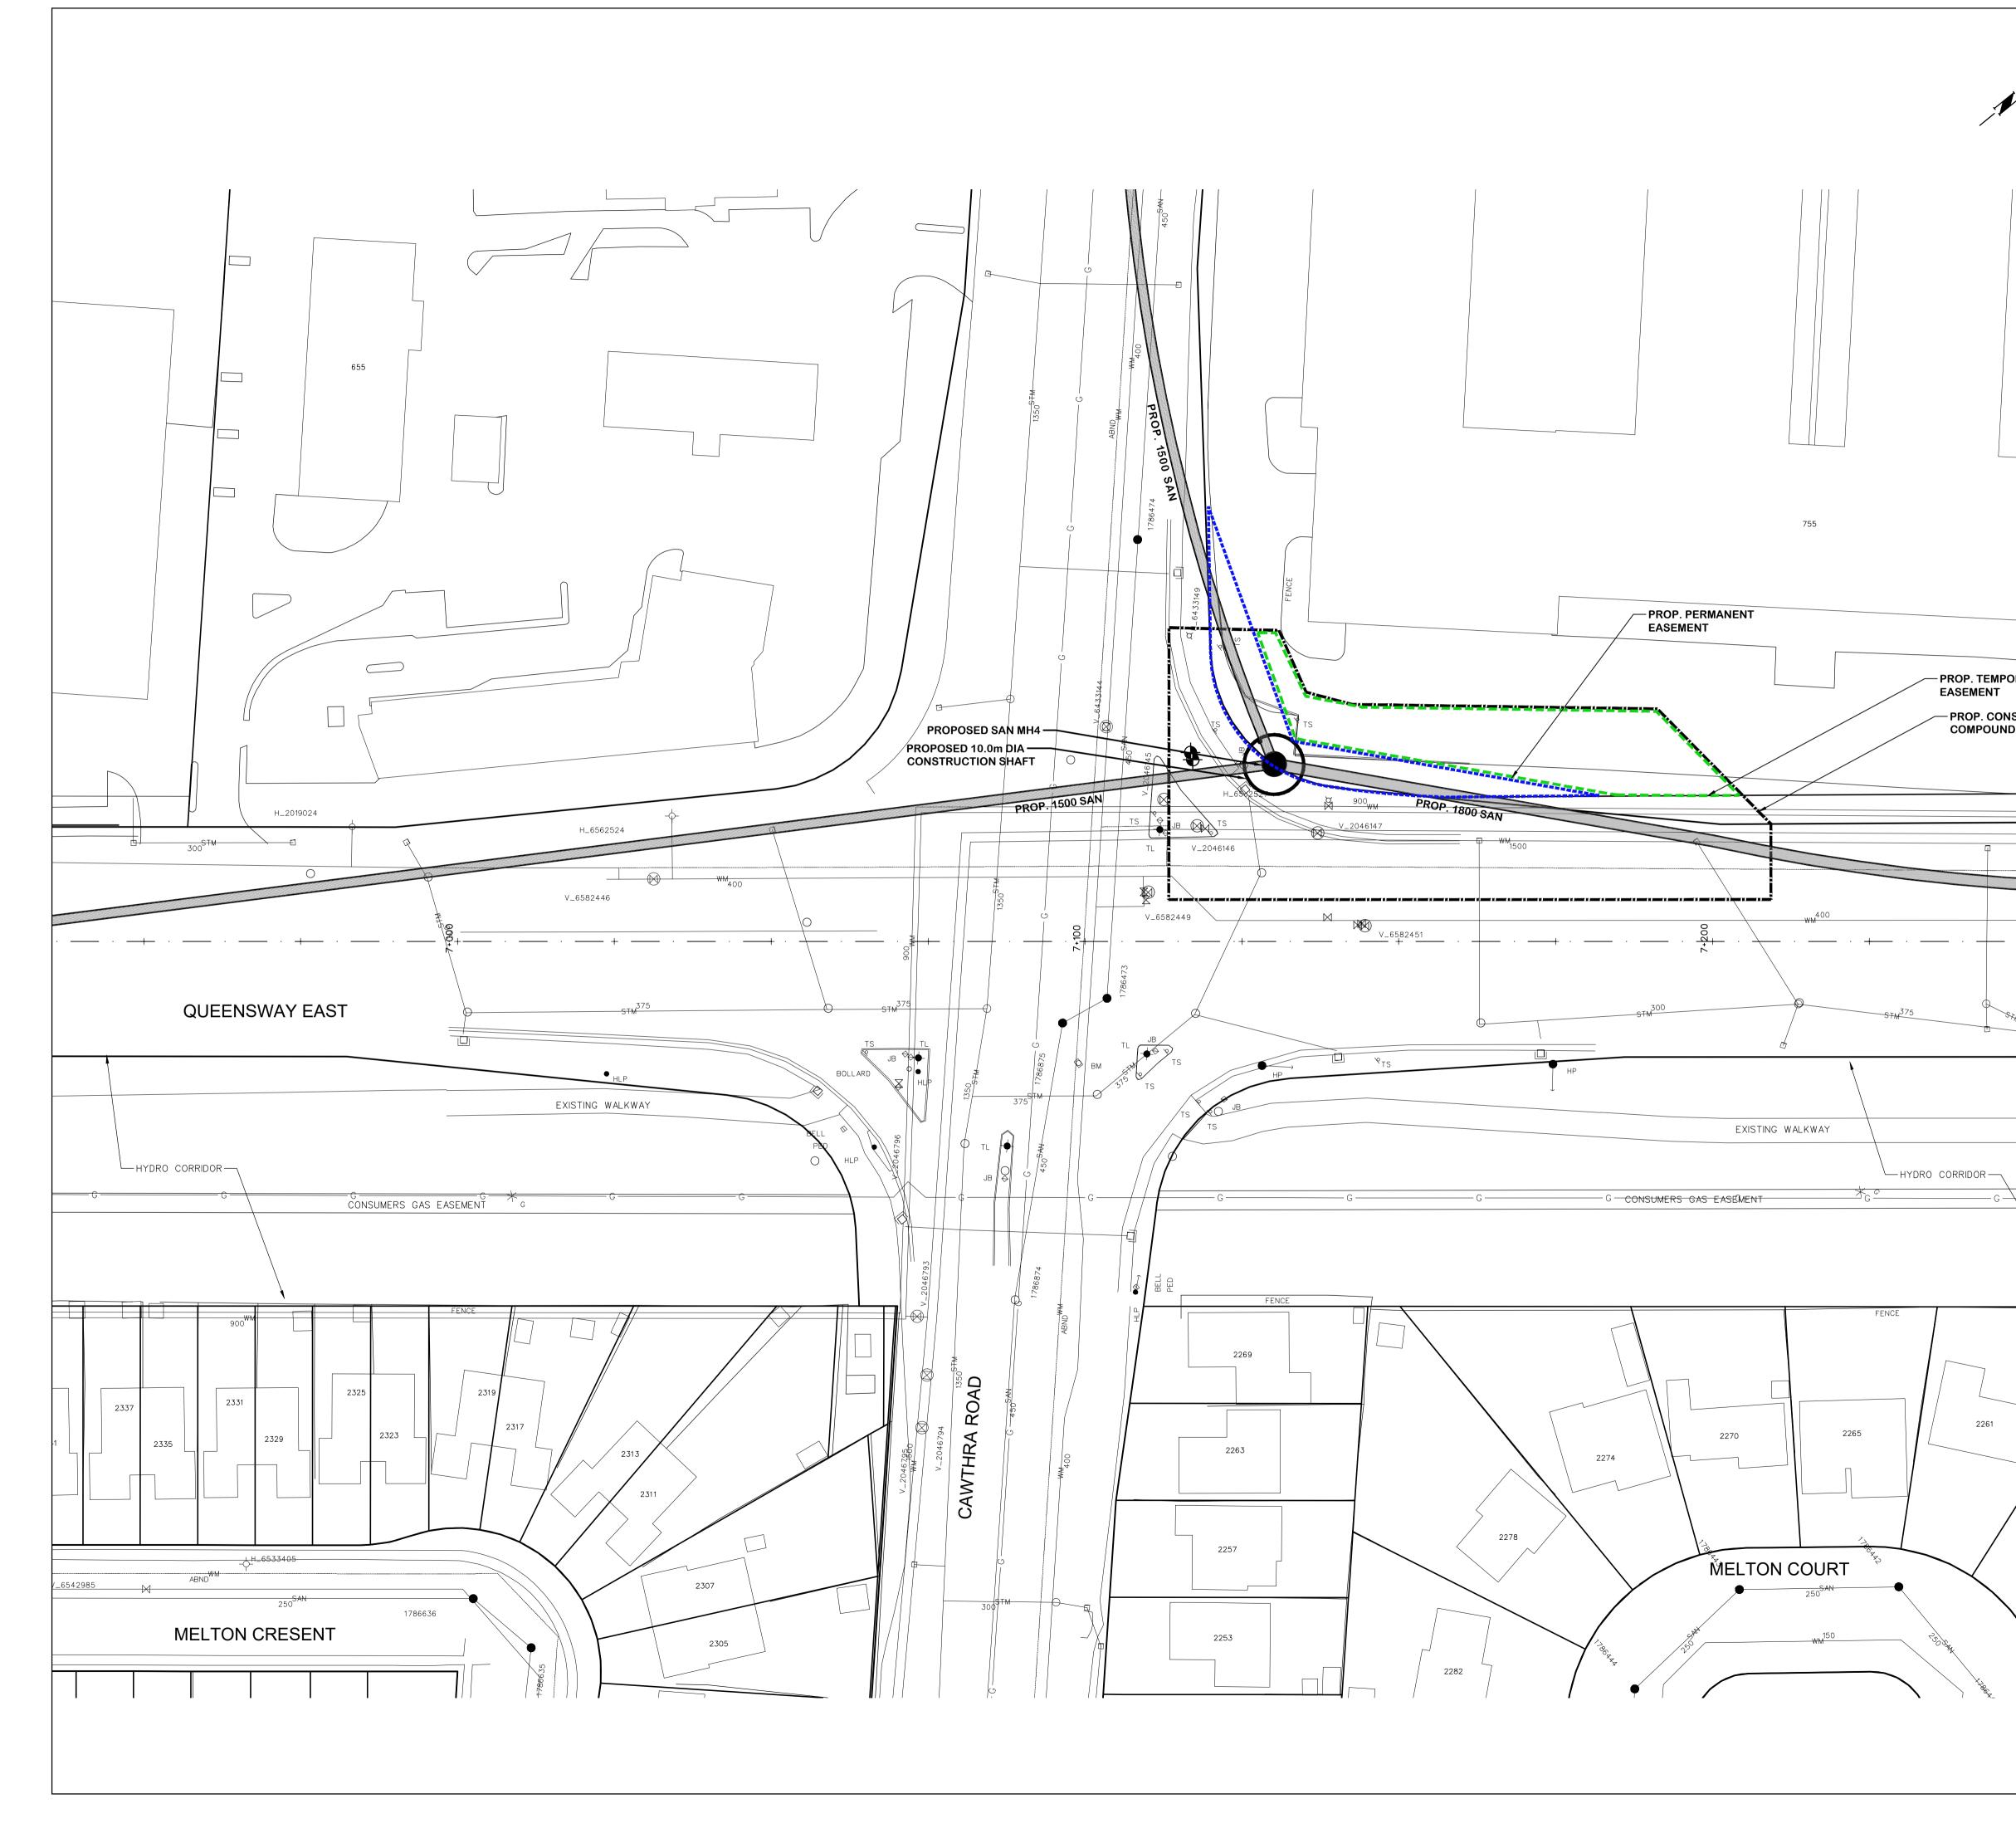

#### LEGEND

EXISTING R.O.W. EXISTING LOT LINE PROPOSED SHAFT WORK AREA

PROPOSED PERMANENT EASEMENT FLOW CONTROL GATE

#### General Notes

All Driveways Are ASPHALT Unless Otherwise Noted All Water And Sanitary Service Locations Are Approximate And Must Be Located Accurately In The Field All Horizontal And Vertical Bends Are In Degrees All Pipes Size In mm 20C Existing Water Service, Size In mm

WS25 Proposed Water Service, Size In mm

The Contractor Is Responsible For Locating And Protecting All Existing Utilities Prior To And During Construction. Location Of ting Utilities Approximate Only. To Be Verified In Field By C