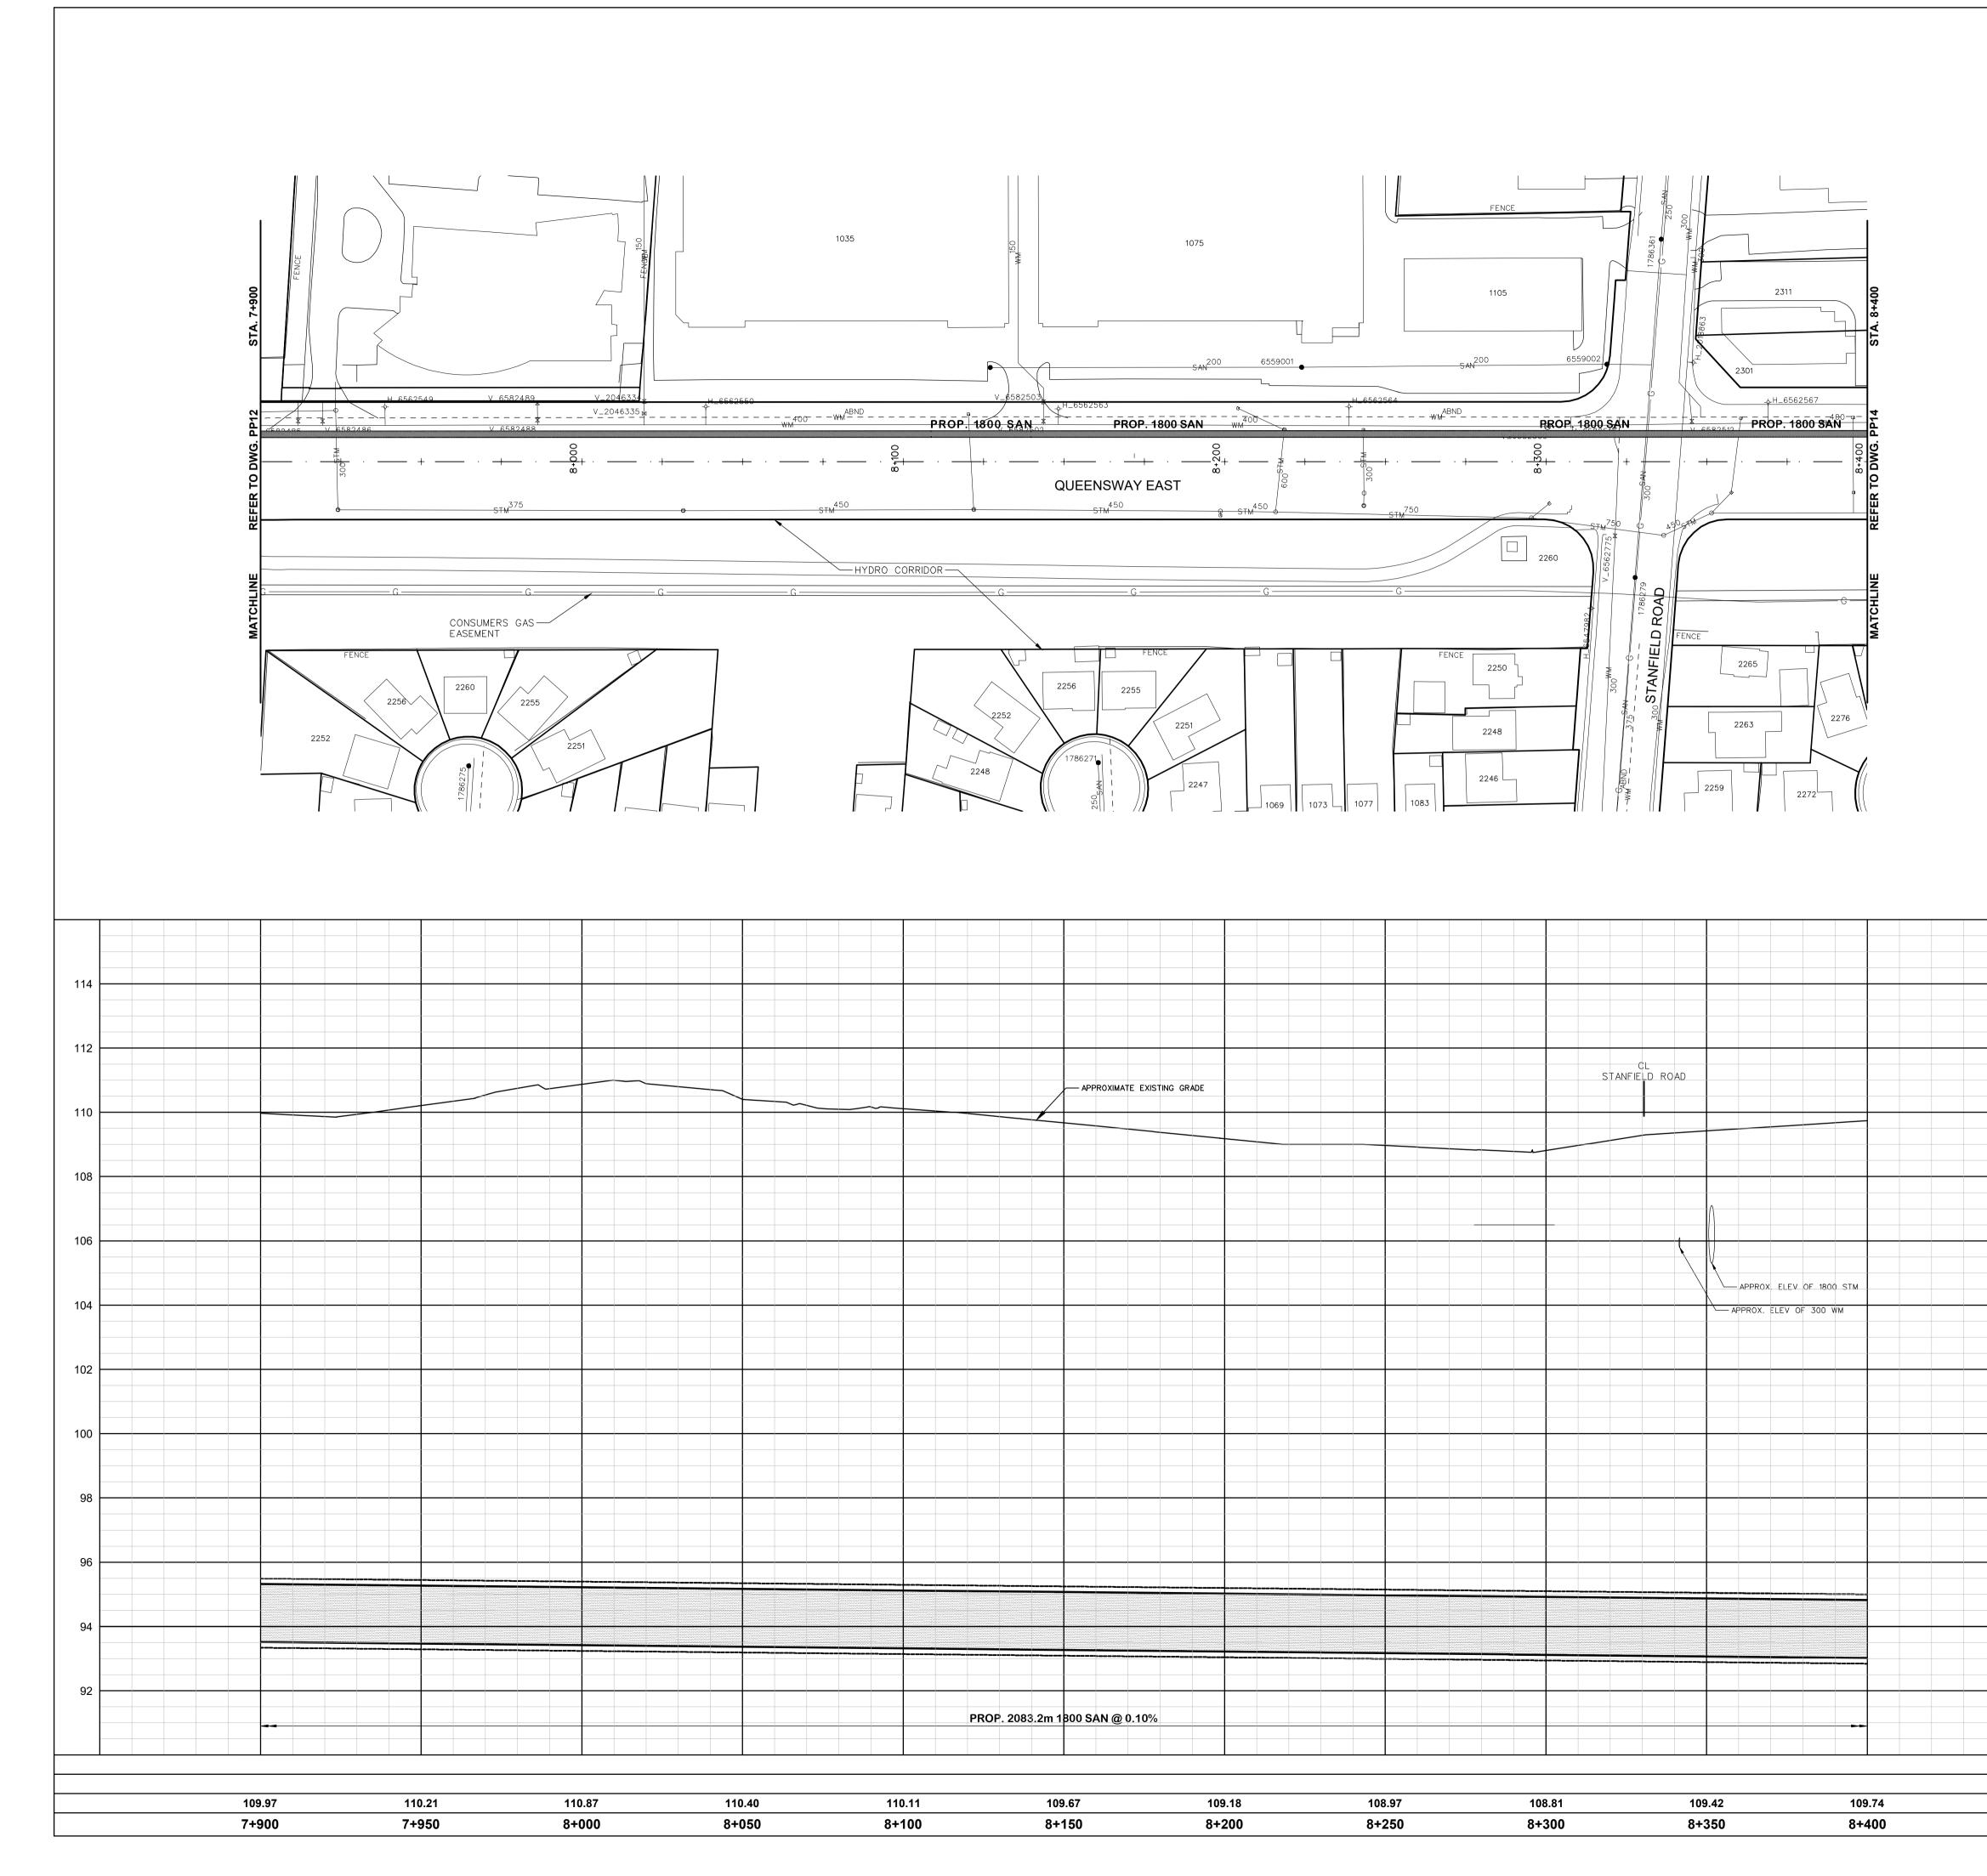

STATION

STA 2+150 TO STA 2+550 STA 2+550 TO STA 3+000 STA 3+000 TO STA 3+425 STA 0+975 TO STA 1+425 STA 0+525 TO STA 0+975 STA 0+075 TO STA 0+525 STA 4+900 TO STA 5+425 STA 5+525 TO STA 5+950 STA 5+950 TO STA 6+400 STA 6+400 TO STA 6+900 STA 6+900 TO STA 7+400 STA 7+400 TO STA 7+900 STA 7+900 TO STA 8+400 STA 8+400 TO STA 8+900 STA 8+900 TO STA 9+400 STA 9+400 TO STA 9+900 STA 9+900 TO STA 10+300 STA 1+000 TO STA 1+490

ROAD CHAINAGE Date OCTOBER 2020 Sheet 2 of 31

PP1

Plan No.

|        |                       |                               | MOLLY |                 |
|--------|-----------------------|-------------------------------|-------|-----------------|
| PPROXI | MATE EXISTING GRADE — |                               |       |                 |
|        |                       |                               |       |                 |
|        |                       |                               |       |                 |
|        |                       |                               |       |                 |
|        |                       |                               |       |                 |
|        |                       |                               |       |                 |
|        |                       |                               |       |                 |
|        |                       |                               |       |                 |
|        |                       |                               |       |                 |
|        |                       |                               |       |                 |
|        |                       |                               |       |                 |
|        |                       |                               |       |                 |
|        |                       |                               |       |                 |
|        |                       |                               |       |                 |
|        |                       |                               |       |                 |
|        |                       |                               |       |                 |
|        |                       |                               |       |                 |
|        |                       |                               |       |                 |
|        |                       |                               |       | EX. 1500 CPP WM |
|        |                       |                               |       |                 |
|        |                       |                               |       |                 |
|        |                       |                               |       |                 |
|        |                       |                               |       |                 |
|        |                       |                               |       |                 |
|        | P                     | ROP. 1004.9m 1500 SAN @ 0.10% |       |                 |
|        |                       |                               |       |                 |
|        |                       |                               |       |                 |