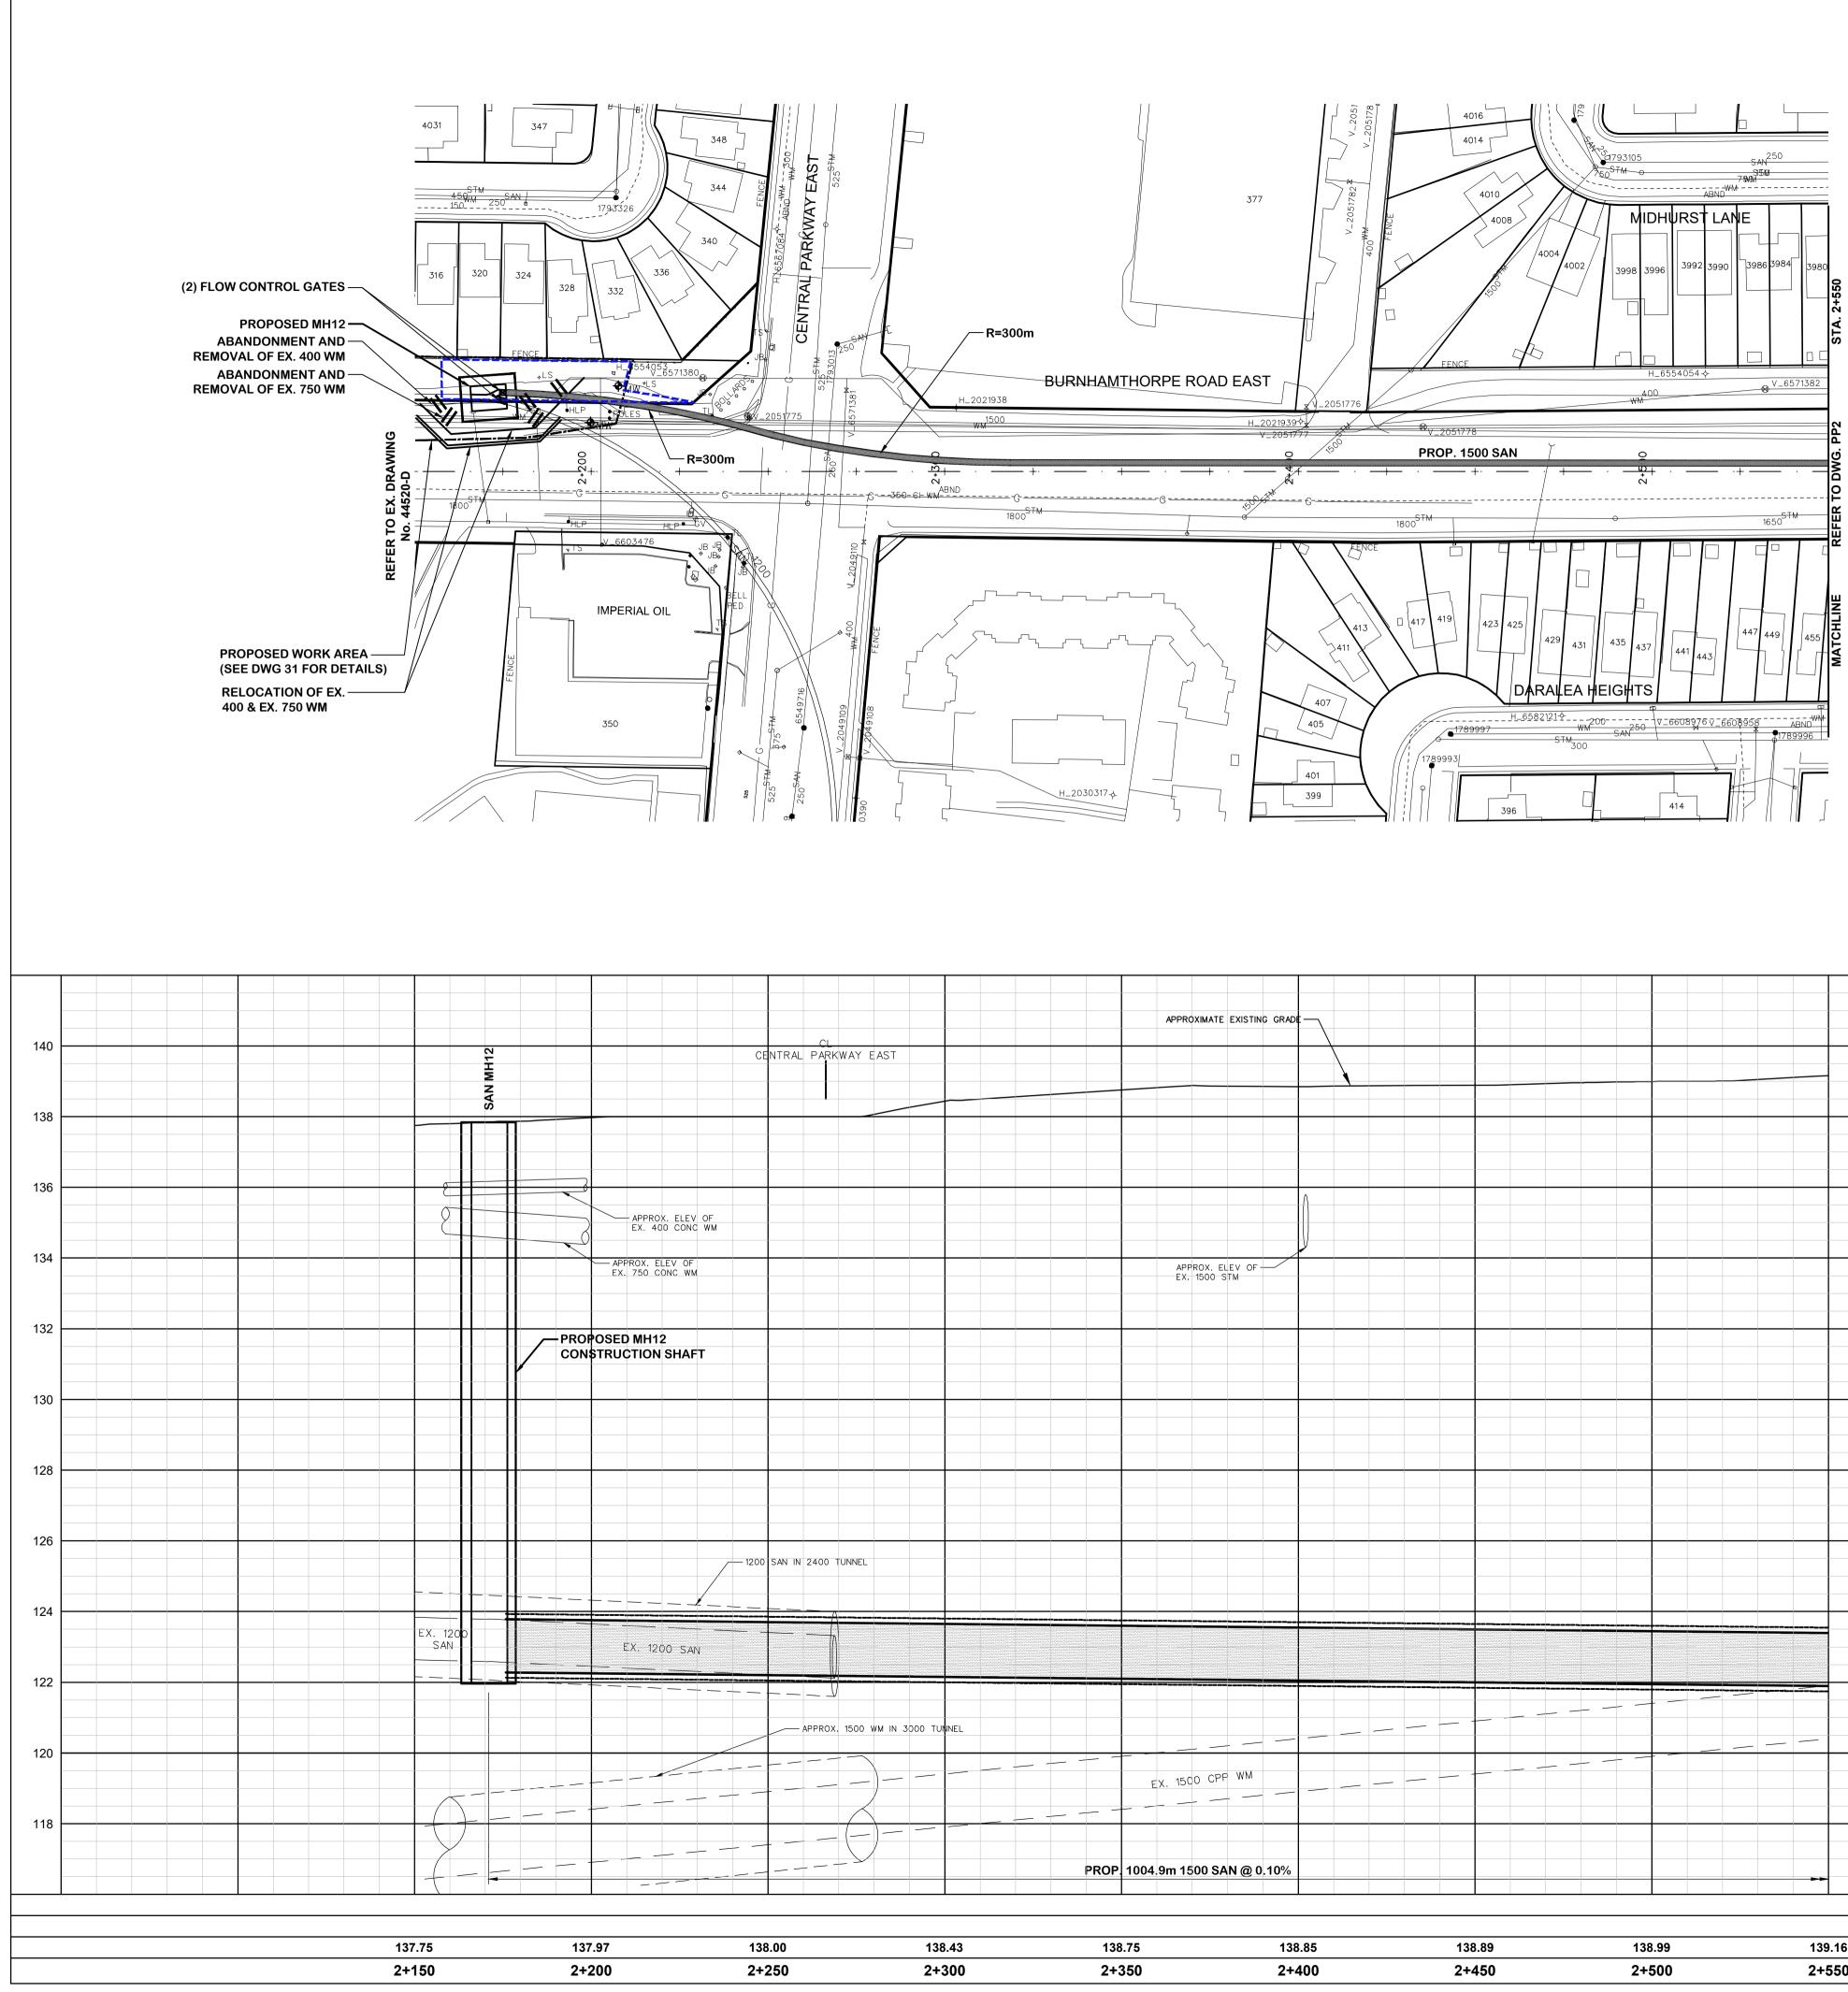

#### General Notes

All Driveways Are ASPHALT Unless Otherwise Noted All Water And Sanitary Service Locations Are Approximate And Must Be Located Accurately In The Field All Horizontal And Vertical Bends Are In Degrees All Pipes Size In mm 20C Existing Water Service, Size In mm

WS25 Proposed Water Service, Size In mm

The Contractor Is Responsible For Locating And Protecting All Existing Utilities Prior To And During Construction. Location Of ting Utilities Approximate Only. To Be Verified In Field By C

ROAD CHAINAGE Date OCTOBER 2020 Sheet 2 of 31

PP1

Plan No.

|        |                       |                               | MOLLY |                 |
|--------|-----------------------|-------------------------------|-------|-----------------|
| PPROXI | MATE EXISTING GRADE — |                               |       |                 |
|        |                       |                               |       |                 |
|        |                       |                               |       |                 |
|        |                       |                               |       |                 |
|        |                       |                               |       |                 |
|        |                       |                               |       |                 |
|        |                       |                               |       |                 |
|        |                       |                               |       |                 |
|        |                       |                               |       |                 |
|        |                       |                               |       |                 |
|        |                       |                               |       |                 |
|        |                       |                               |       |                 |
|        |                       |                               |       |                 |
|        |                       |                               |       |                 |
|        |                       |                               |       |                 |
|        |                       |                               |       |                 |
|        |                       |                               |       |                 |
|        |                       |                               |       |                 |
|        |                       |                               |       | EX. 1500 CPP WM |
|        |                       |                               |       |                 |
|        |                       |                               |       |                 |
|        |                       |                               |       |                 |
|        |                       |                               |       |                 |
|        |                       |                               |       |                 |
|        | P                     | ROP. 1004.9m 1500 SAN @ 0.10% |       |                 |
|        |                       |                               |       |                 |
|        |                       |                               |       |                 |