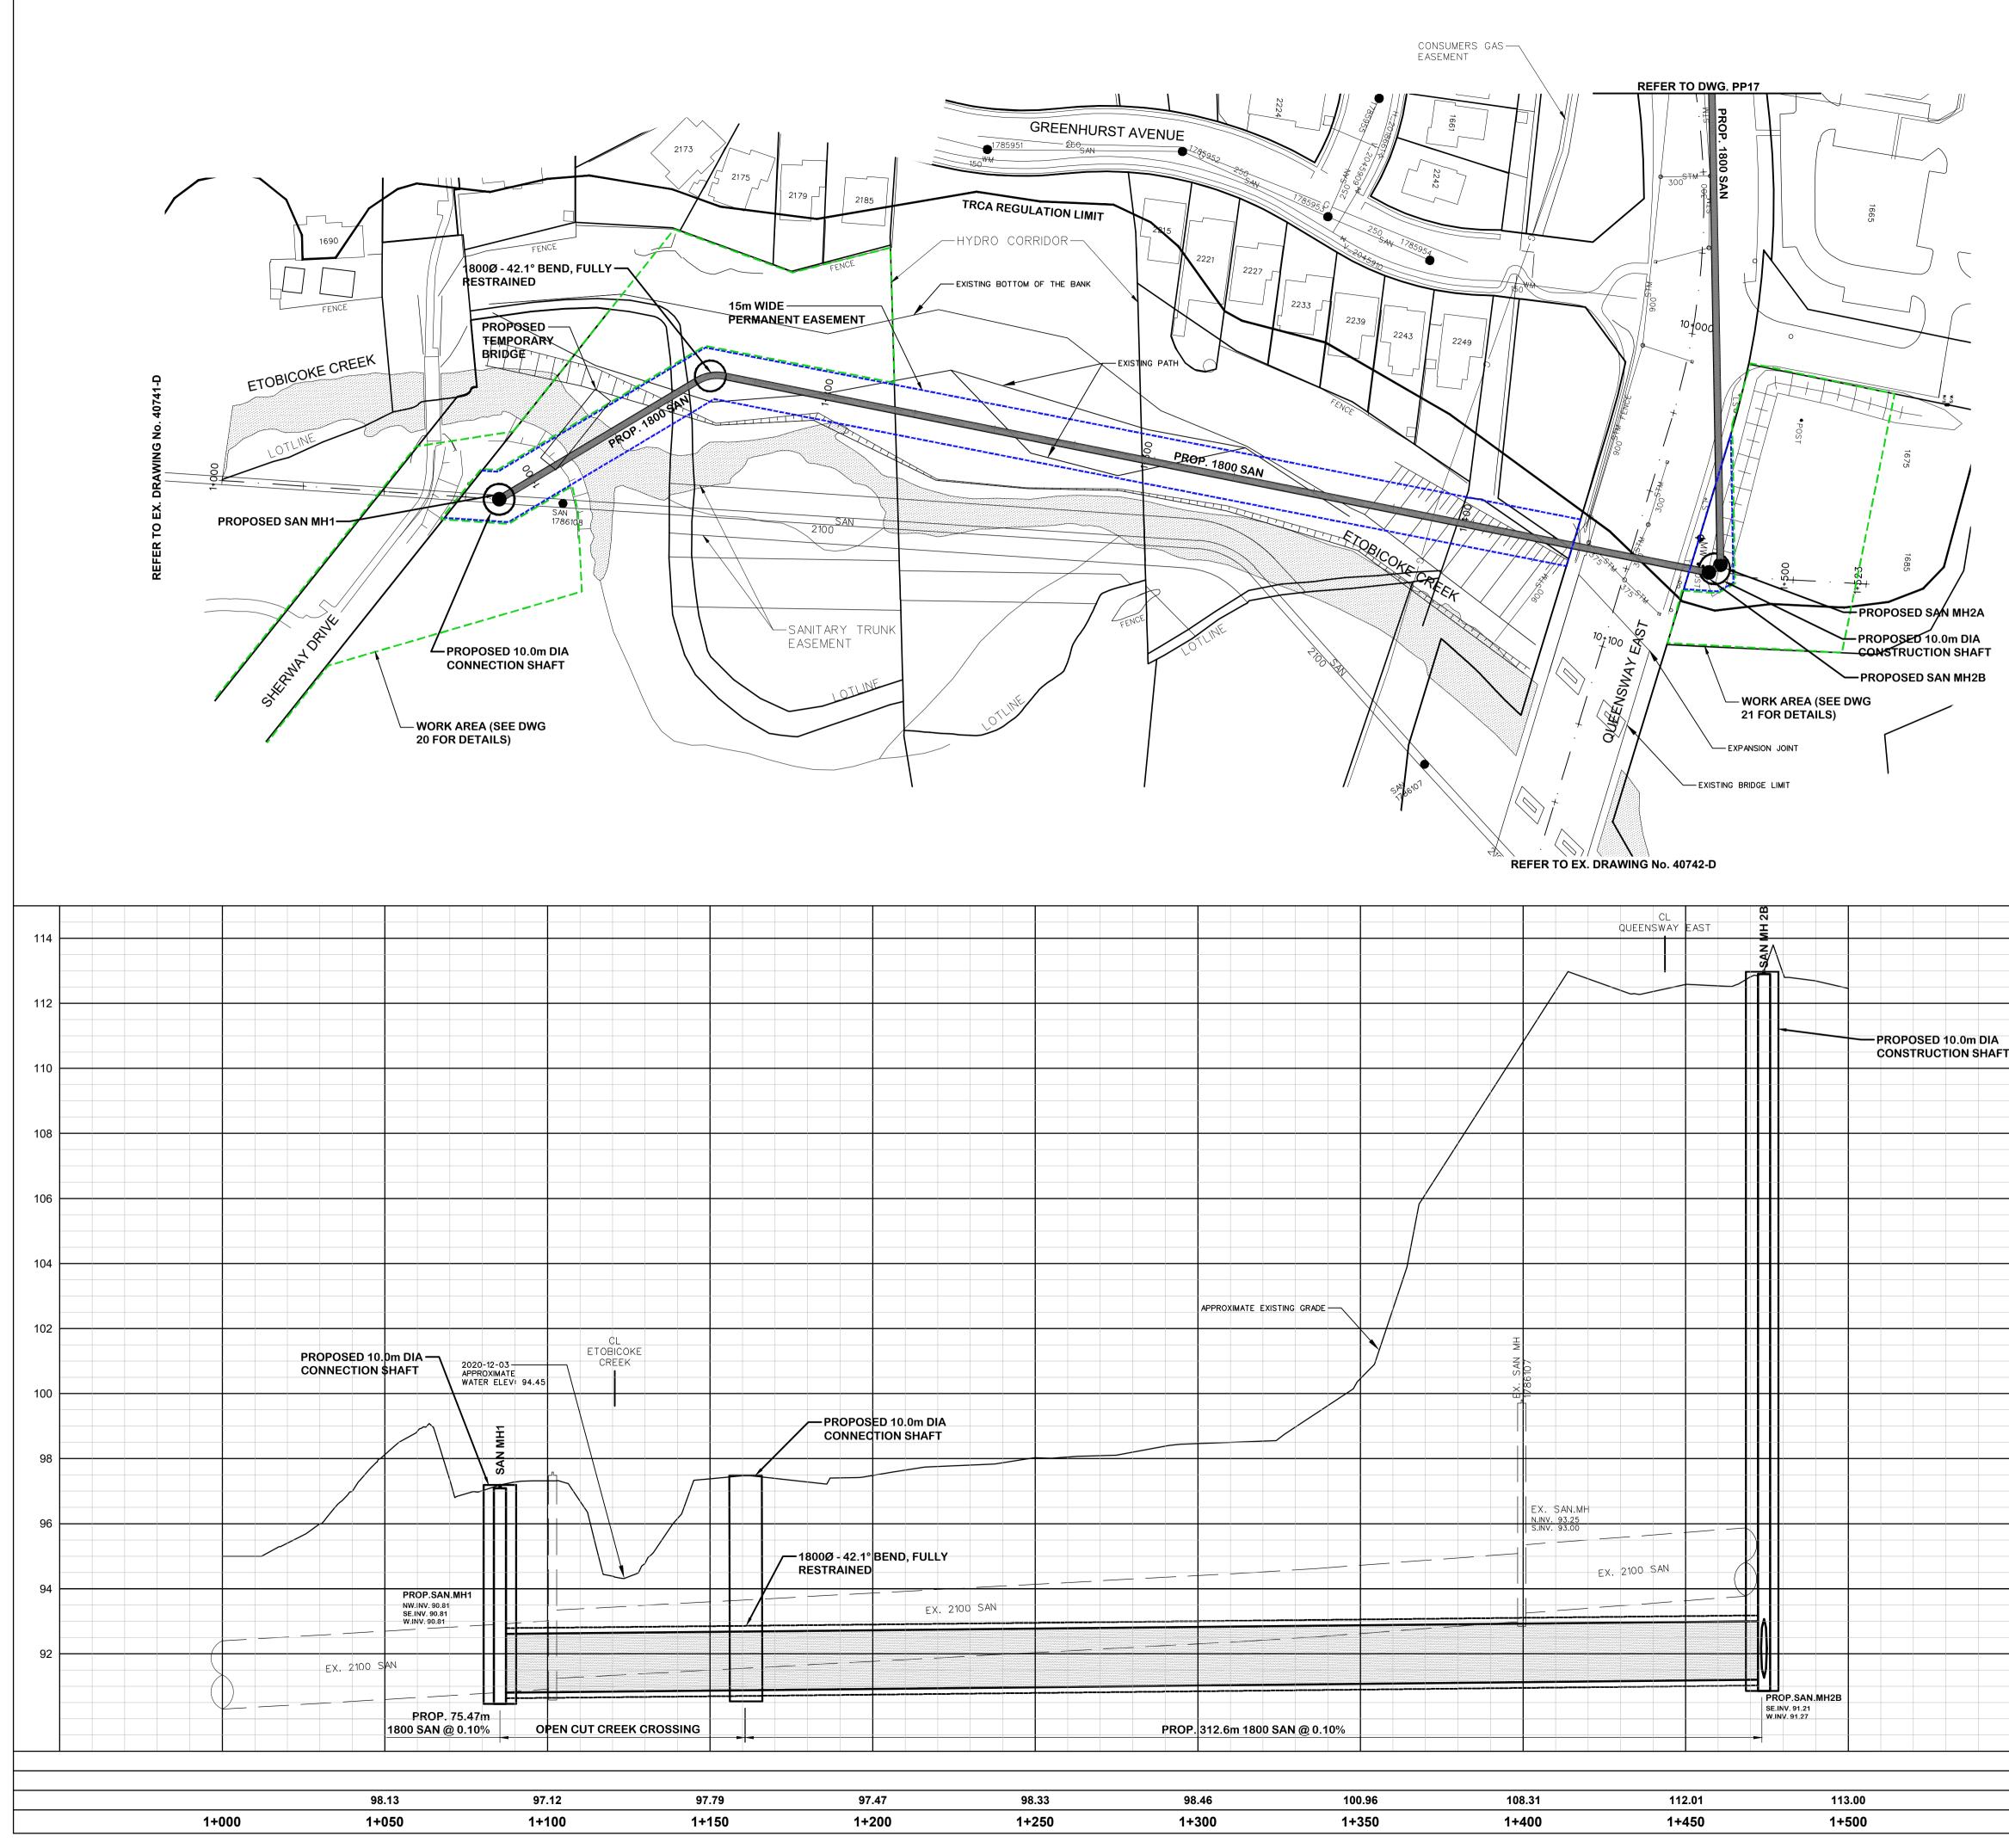

#### LEGEND

EXISTING R.O.W. EXISTING LOT LINE PROPOSED SHAFT WORK AREA

PROPOSED PERMANENT EASEMENT FLOW CONTROL GATE

#### General Notes

All Driveways Are ASPHALT Unless Otherwise Noted All Water And Sanitary Service Locations Are Approximate And Must Be Located Accurately In The Field All Horizontal And Vertical Bends Are In Degrees All Pipes Size In mm 20C Existing Water Service, Size In mm

WS25 Proposed Water Service, Size In mm

The Contractor Is Responsible For Locating And Protecting All Existing Utilities Prior To And During Construction. Location Of ting Utilities Approximate Only. To Be Verified In Field By C