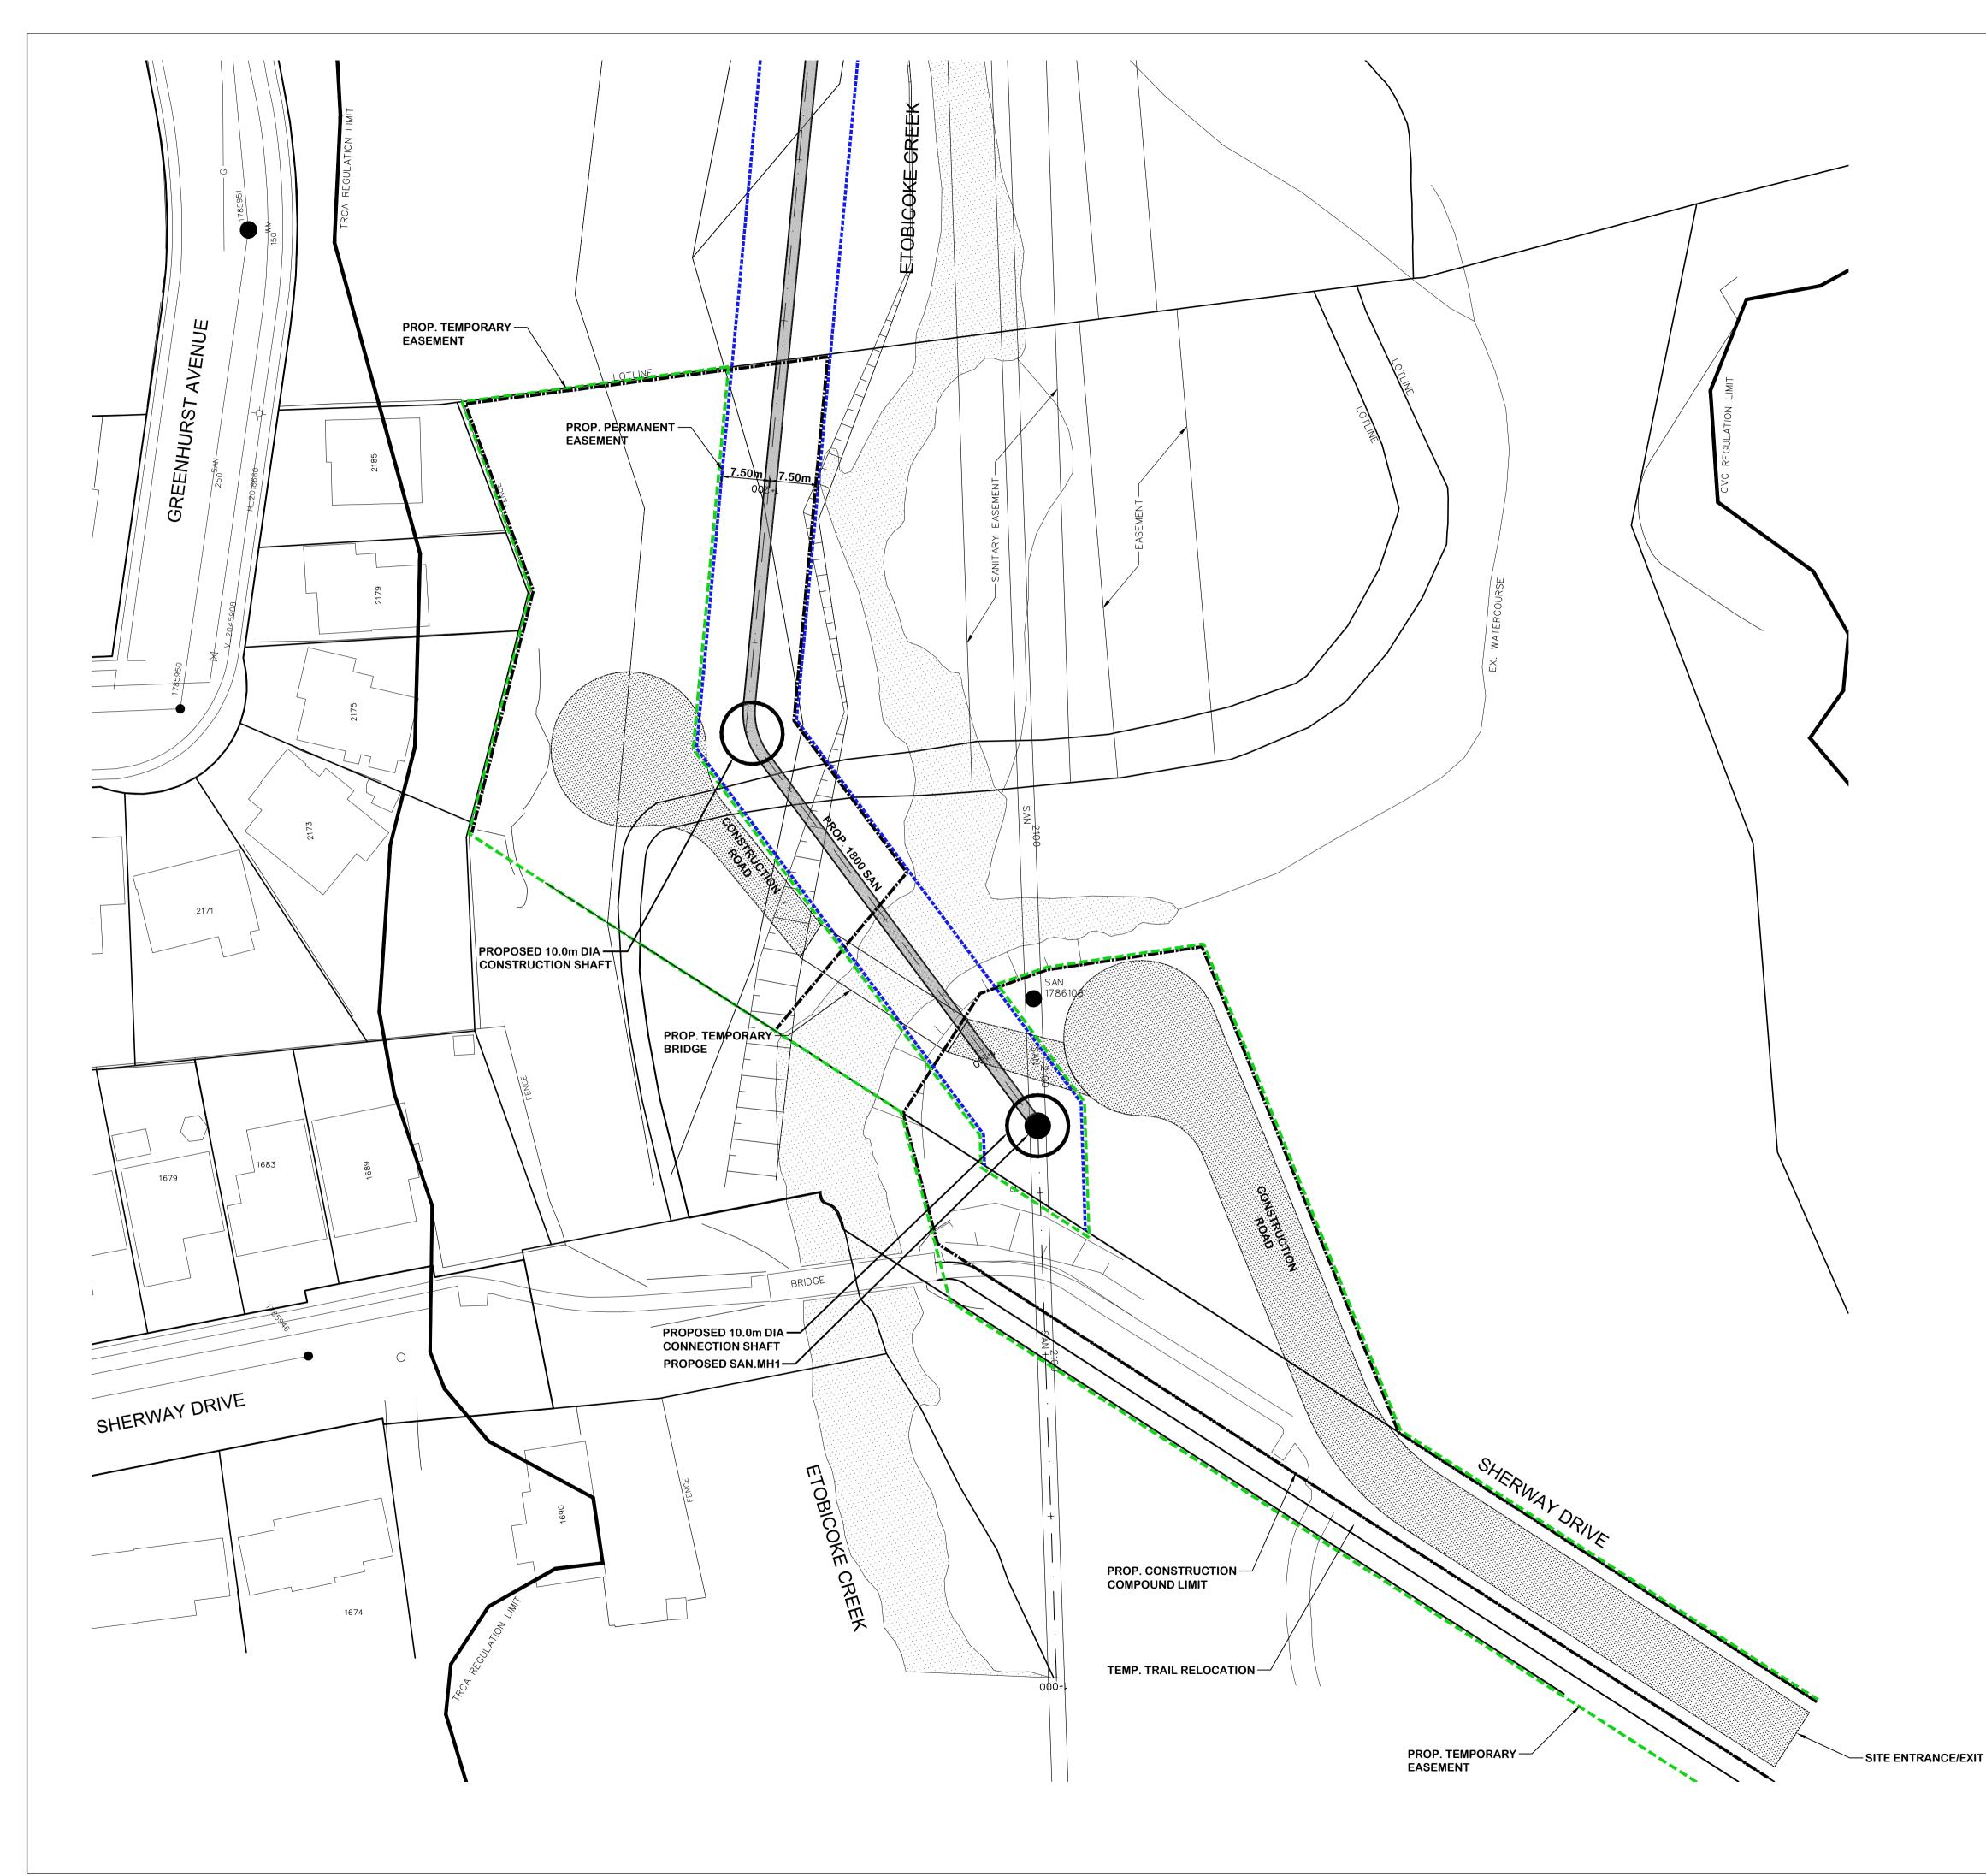

#### LEGEND

EXISTING R.O.W. EXISTING LOT LINE PROPOSED SHAFT WORK AREA

PROPOSED PERMANENT EASEMENT FLOW CONTROL GATE