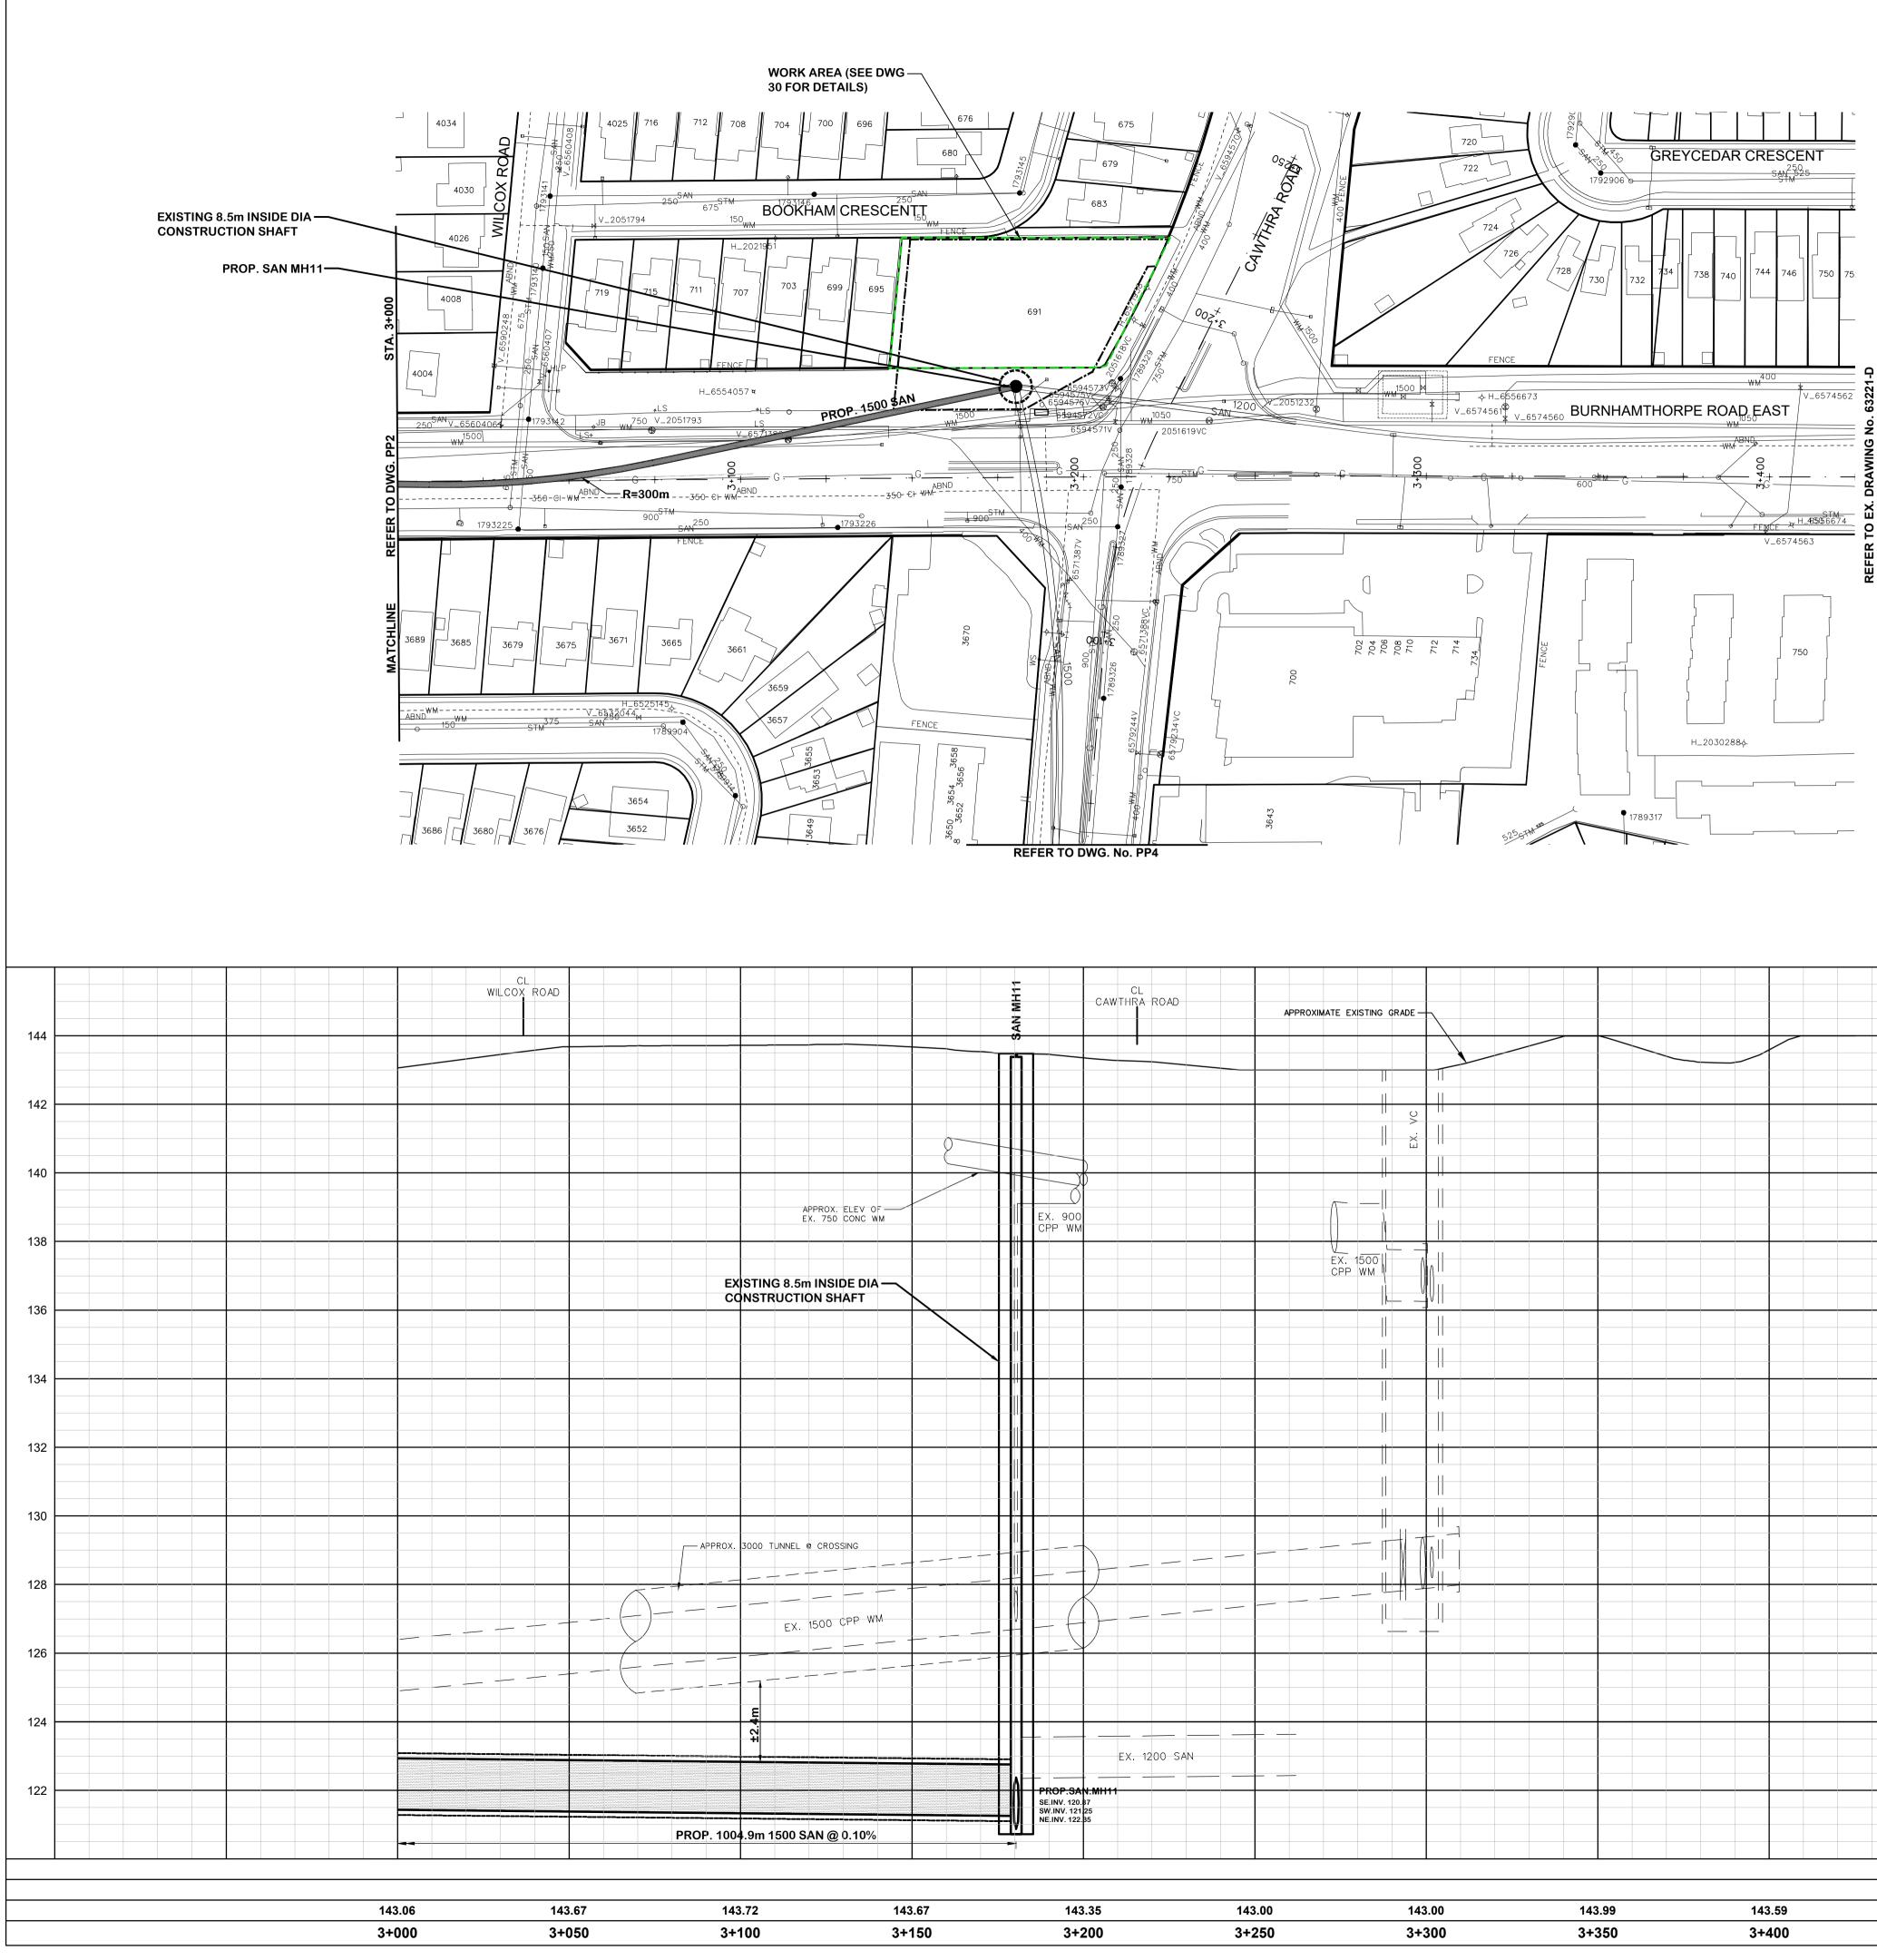

#### LEGEND

EXISTING R.O.W. EXISTING LOT LINE PROPOSED SHAFT WORK AREA

PROPOSED PERMANENT EASEMENT FLOW CONTROL GATE

#### General Notes

All Driveways Are ASPHALT Unless Otherwise Noted All Water And Sanitary Service Locations Are Approximate And Must Be Located Accurately In The Field All Horizontal And Vertical Bends Are In Degrees All Pipes Size In mm 20C Existing Water Service, Size In mm

WS25 Proposed Water Service, Size In mm

The Contractor Is Responsible For Locating And Protecting All Existing Utilities Prior To And During Construction. Location Of ting Utilities Approximate Only. To Be Verified In Field By C