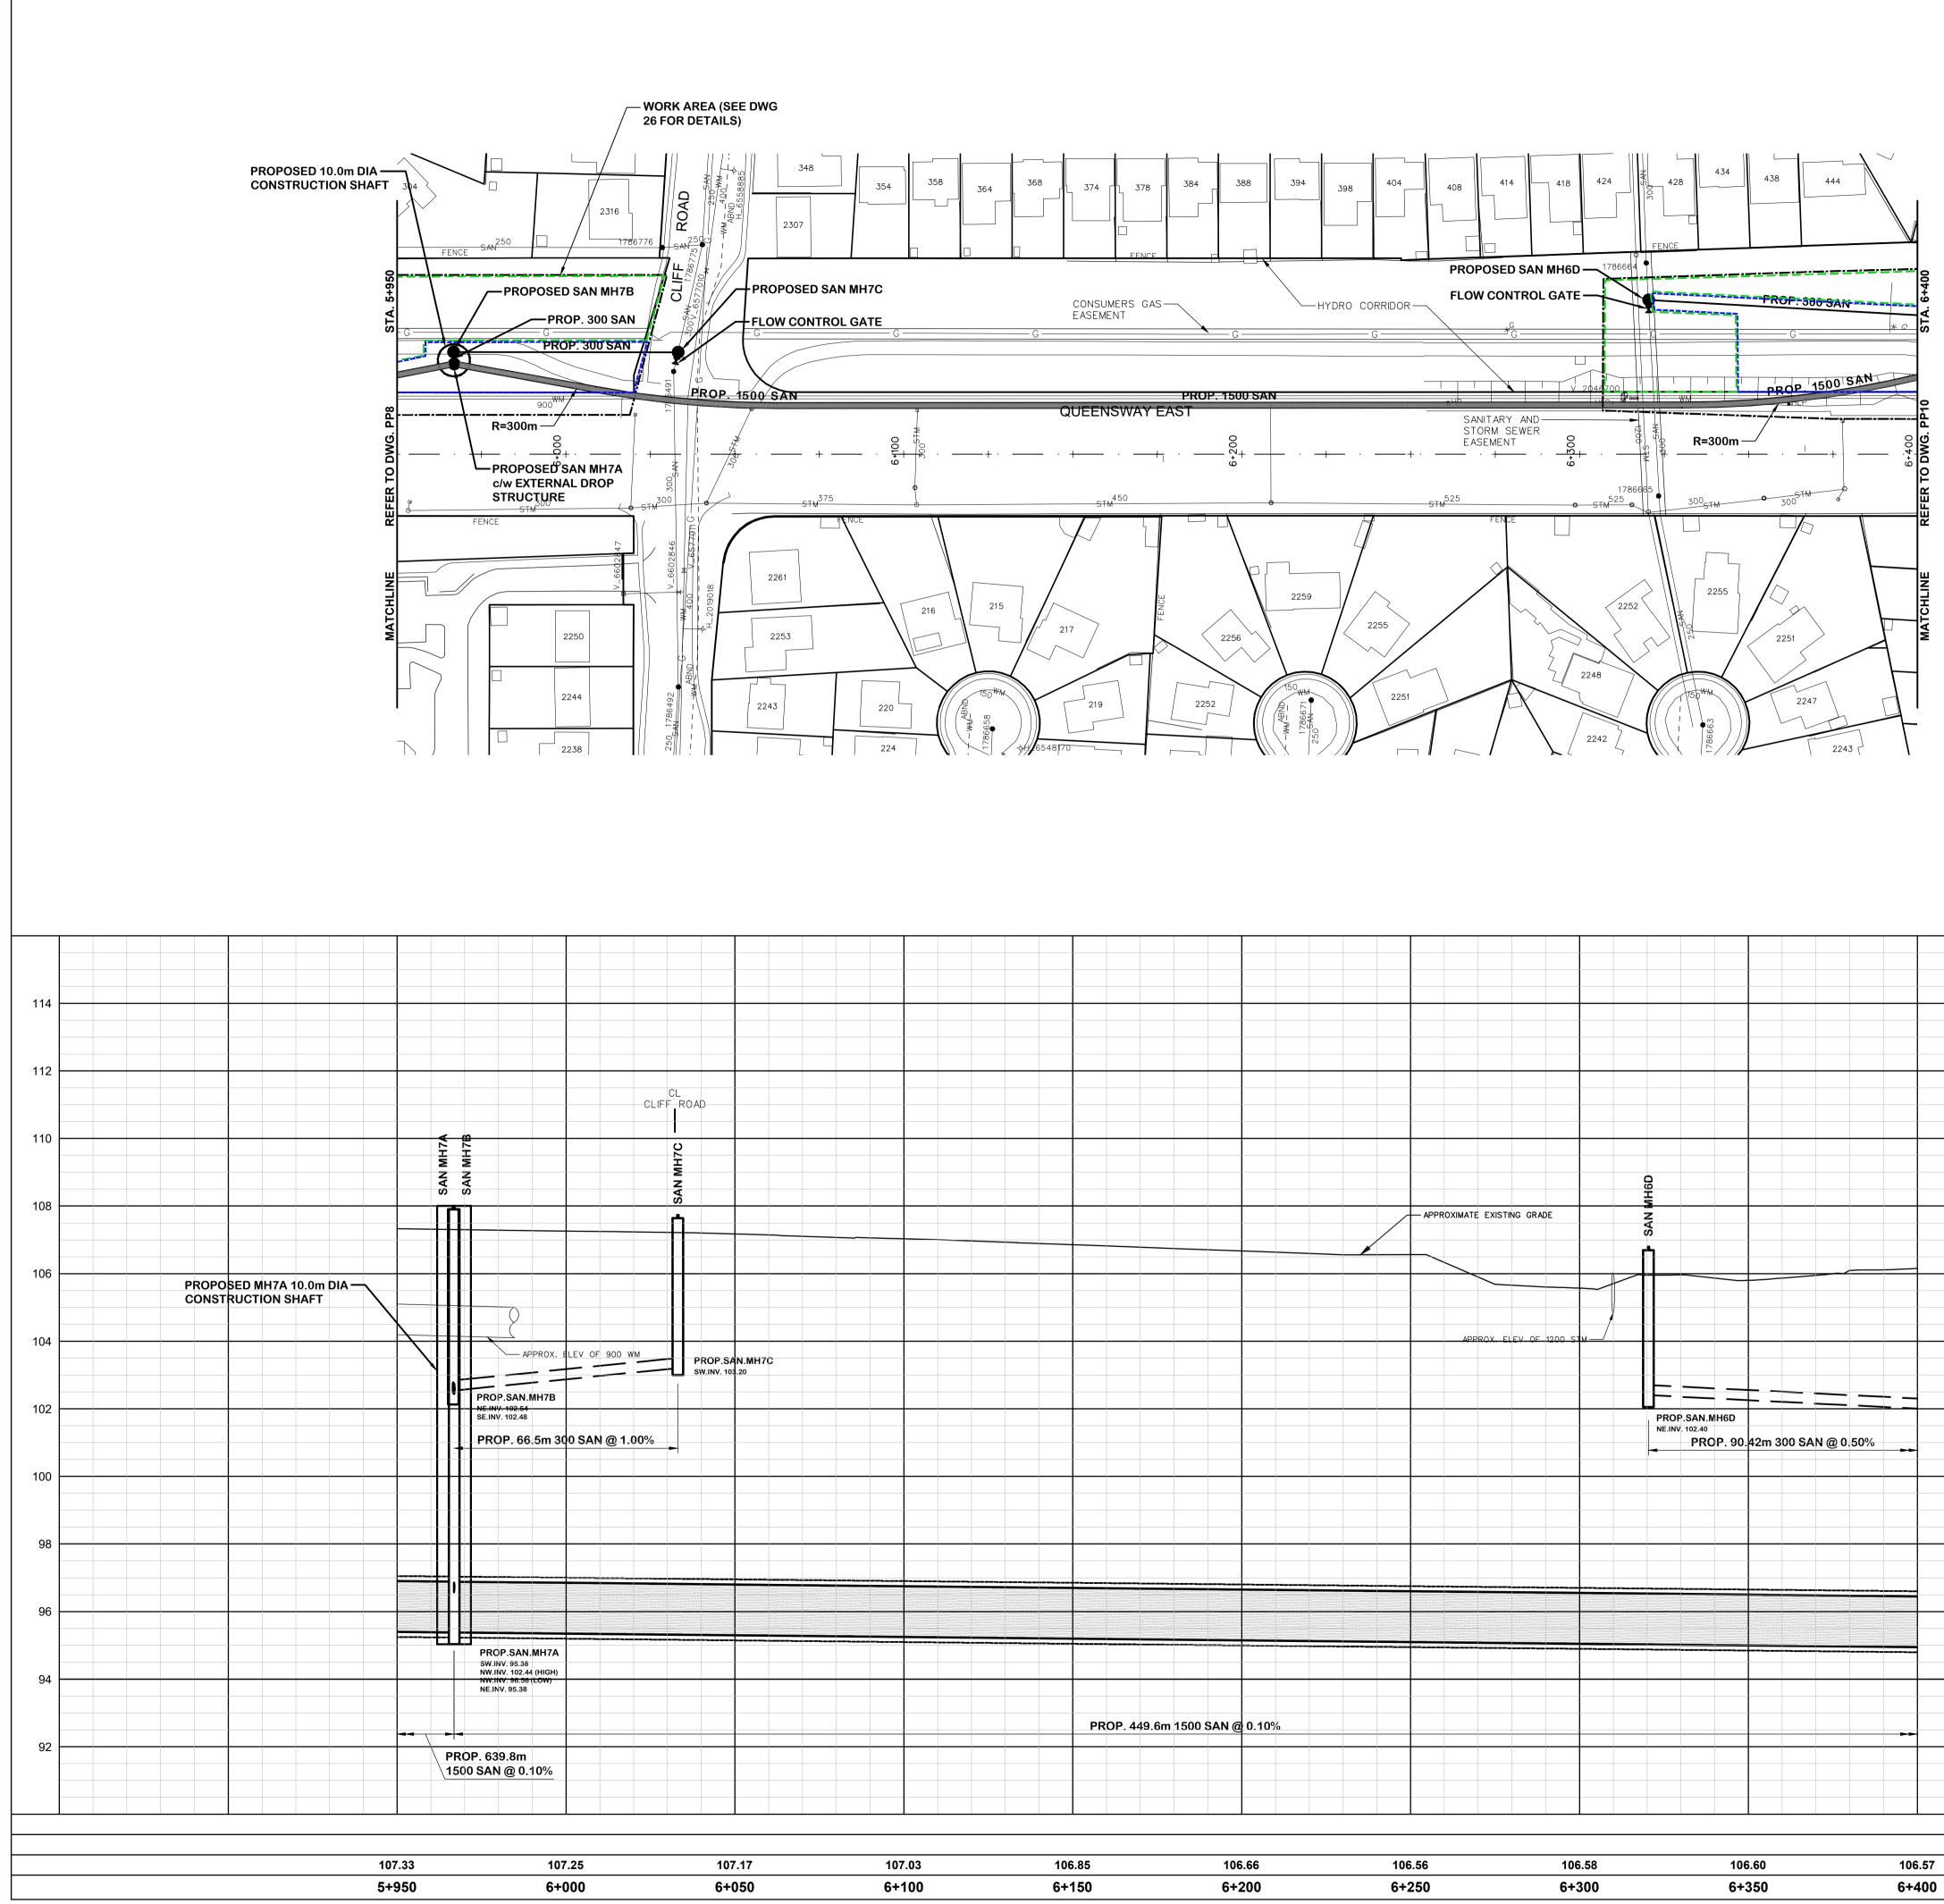

STATION

STA 2+150 TO STA 2+550 STA 2+550 TO STA 3+000 STA 3+000 TO STA 3+425 STA 0+975 TO STA 1+425 STA 0+525 TO STA 0+975 STA 0+075 TO STA 0+525 STA 4+900 TO STA 5+425 STA 5+525 TO STA 5+950 STA 5+950 TO STA 6+400 STA 6+400 TO STA 6+900 STA 6+900 TO STA 7+400 STA 7+400 TO STA 7+900 STA 7+900 TO STA 8+400 STA 8+400 TO STA 8+900 STA 8+900 TO STA 9+400 STA 9+400 TO STA 9+900 STA 9+900 TO STA 10+300 STA 1+000 TO STA 1+490