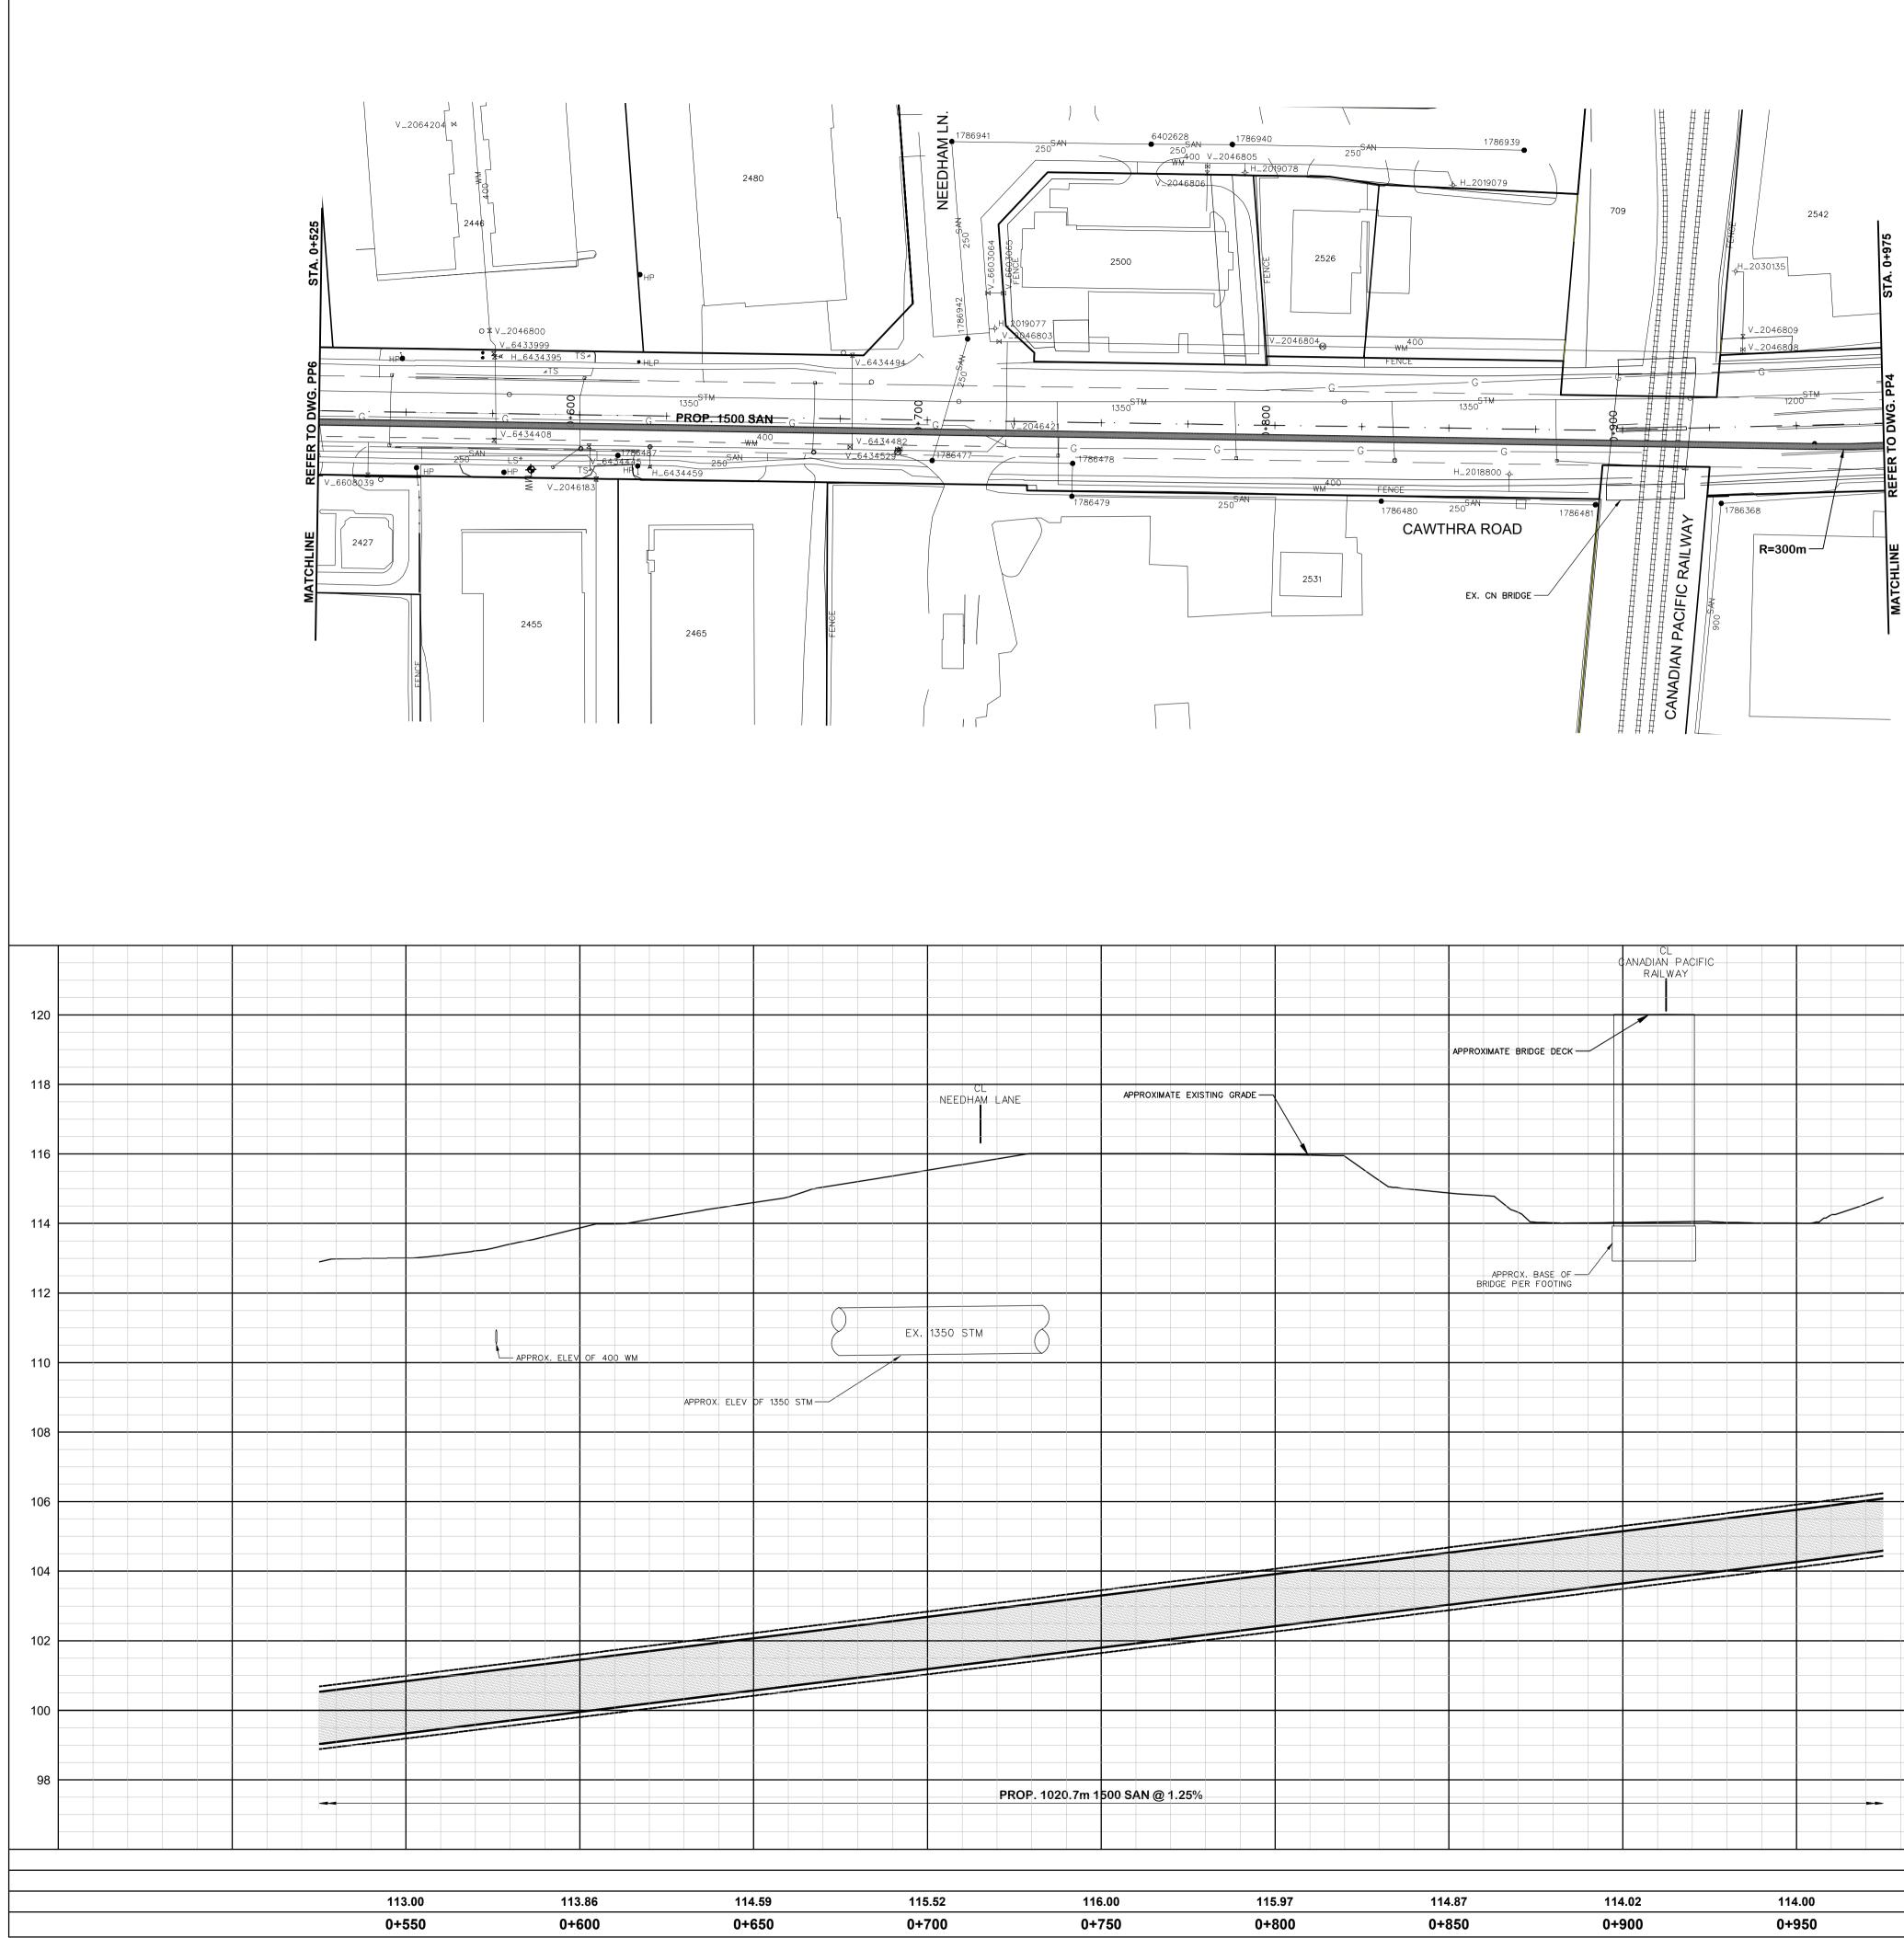

STATION

STA 2+150 TO STA 2+550 STA 2+550 TO STA 3+000 STA 3+000 TO STA 3+425 STA 0+975 TO STA 1+425 STA 0+525 TO STA 0+975 STA 0+075 TO STA 0+525 STA 4+900 TO STA 5+425 STA 5+525 TO STA 5+950 STA 5+950 TO STA 6+400 STA 6+400 TO STA 6+900 STA 6+900 TO STA 7+400 STA 7+400 TO STA 7+900 STA 7+900 TO STA 8+400 STA 8+400 TO STA 8+900 STA 8+900 TO STA 9+400 STA 9+400 TO STA 9+900 STA 9+900 TO STA 10+300 STA 1+000 TO STA 1+490

|      | APPROXIMATE EXISTING GRAD       |         |      |  |
|------|---------------------------------|---------|------|--|
|      |                                 |         |      |  |
|      |                                 |         |      |  |
|      |                                 |         |      |  |
|      |                                 |         |      |  |
|      |                                 |         |      |  |
|      |                                 |         |      |  |
|      |                                 |         |      |  |
|      |                                 |         |      |  |
|      |                                 |         |      |  |
|      |                                 |         |      |  |
|      |                                 |         |      |  |
|      | APPROX. ELEV OF<br>EX. 1500 STM |         |      |  |
|      |                                 |         |      |  |
|      |                                 |         |      |  |
|      |                                 |         |      |  |
|      |                                 |         |      |  |
|      |                                 |         |      |  |
|      |                                 |         |      |  |
|      |                                 |         |      |  |
|      |                                 |         |      |  |
|      |                                 |         |      |  |
|      |                                 |         |      |  |
|      |                                 |         |      |  |
|      |                                 |         |      |  |
|      |                                 |         |      |  |
|      |                                 |         |      |  |
|      |                                 |         |      |  |
|      |                                 | <u></u> | <br> |  |
|      |                                 |         |      |  |
|      |                                 |         |      |  |
|      |                                 |         |      |  |
|      |                                 |         |      |  |
|      |                                 |         |      |  |
|      |                                 |         |      |  |
|      | EX. 15CO CPP WM                 |         |      |  |
|      |                                 |         |      |  |
|      |                                 |         |      |  |
|      |                                 |         |      |  |
| PROP | . 1004.9m 1500 SAN @ 0.10%      |         |      |  |
|      |                                 |         |      |  |
|      |                                 |         |      |  |
|      |                                 |         |      |  |