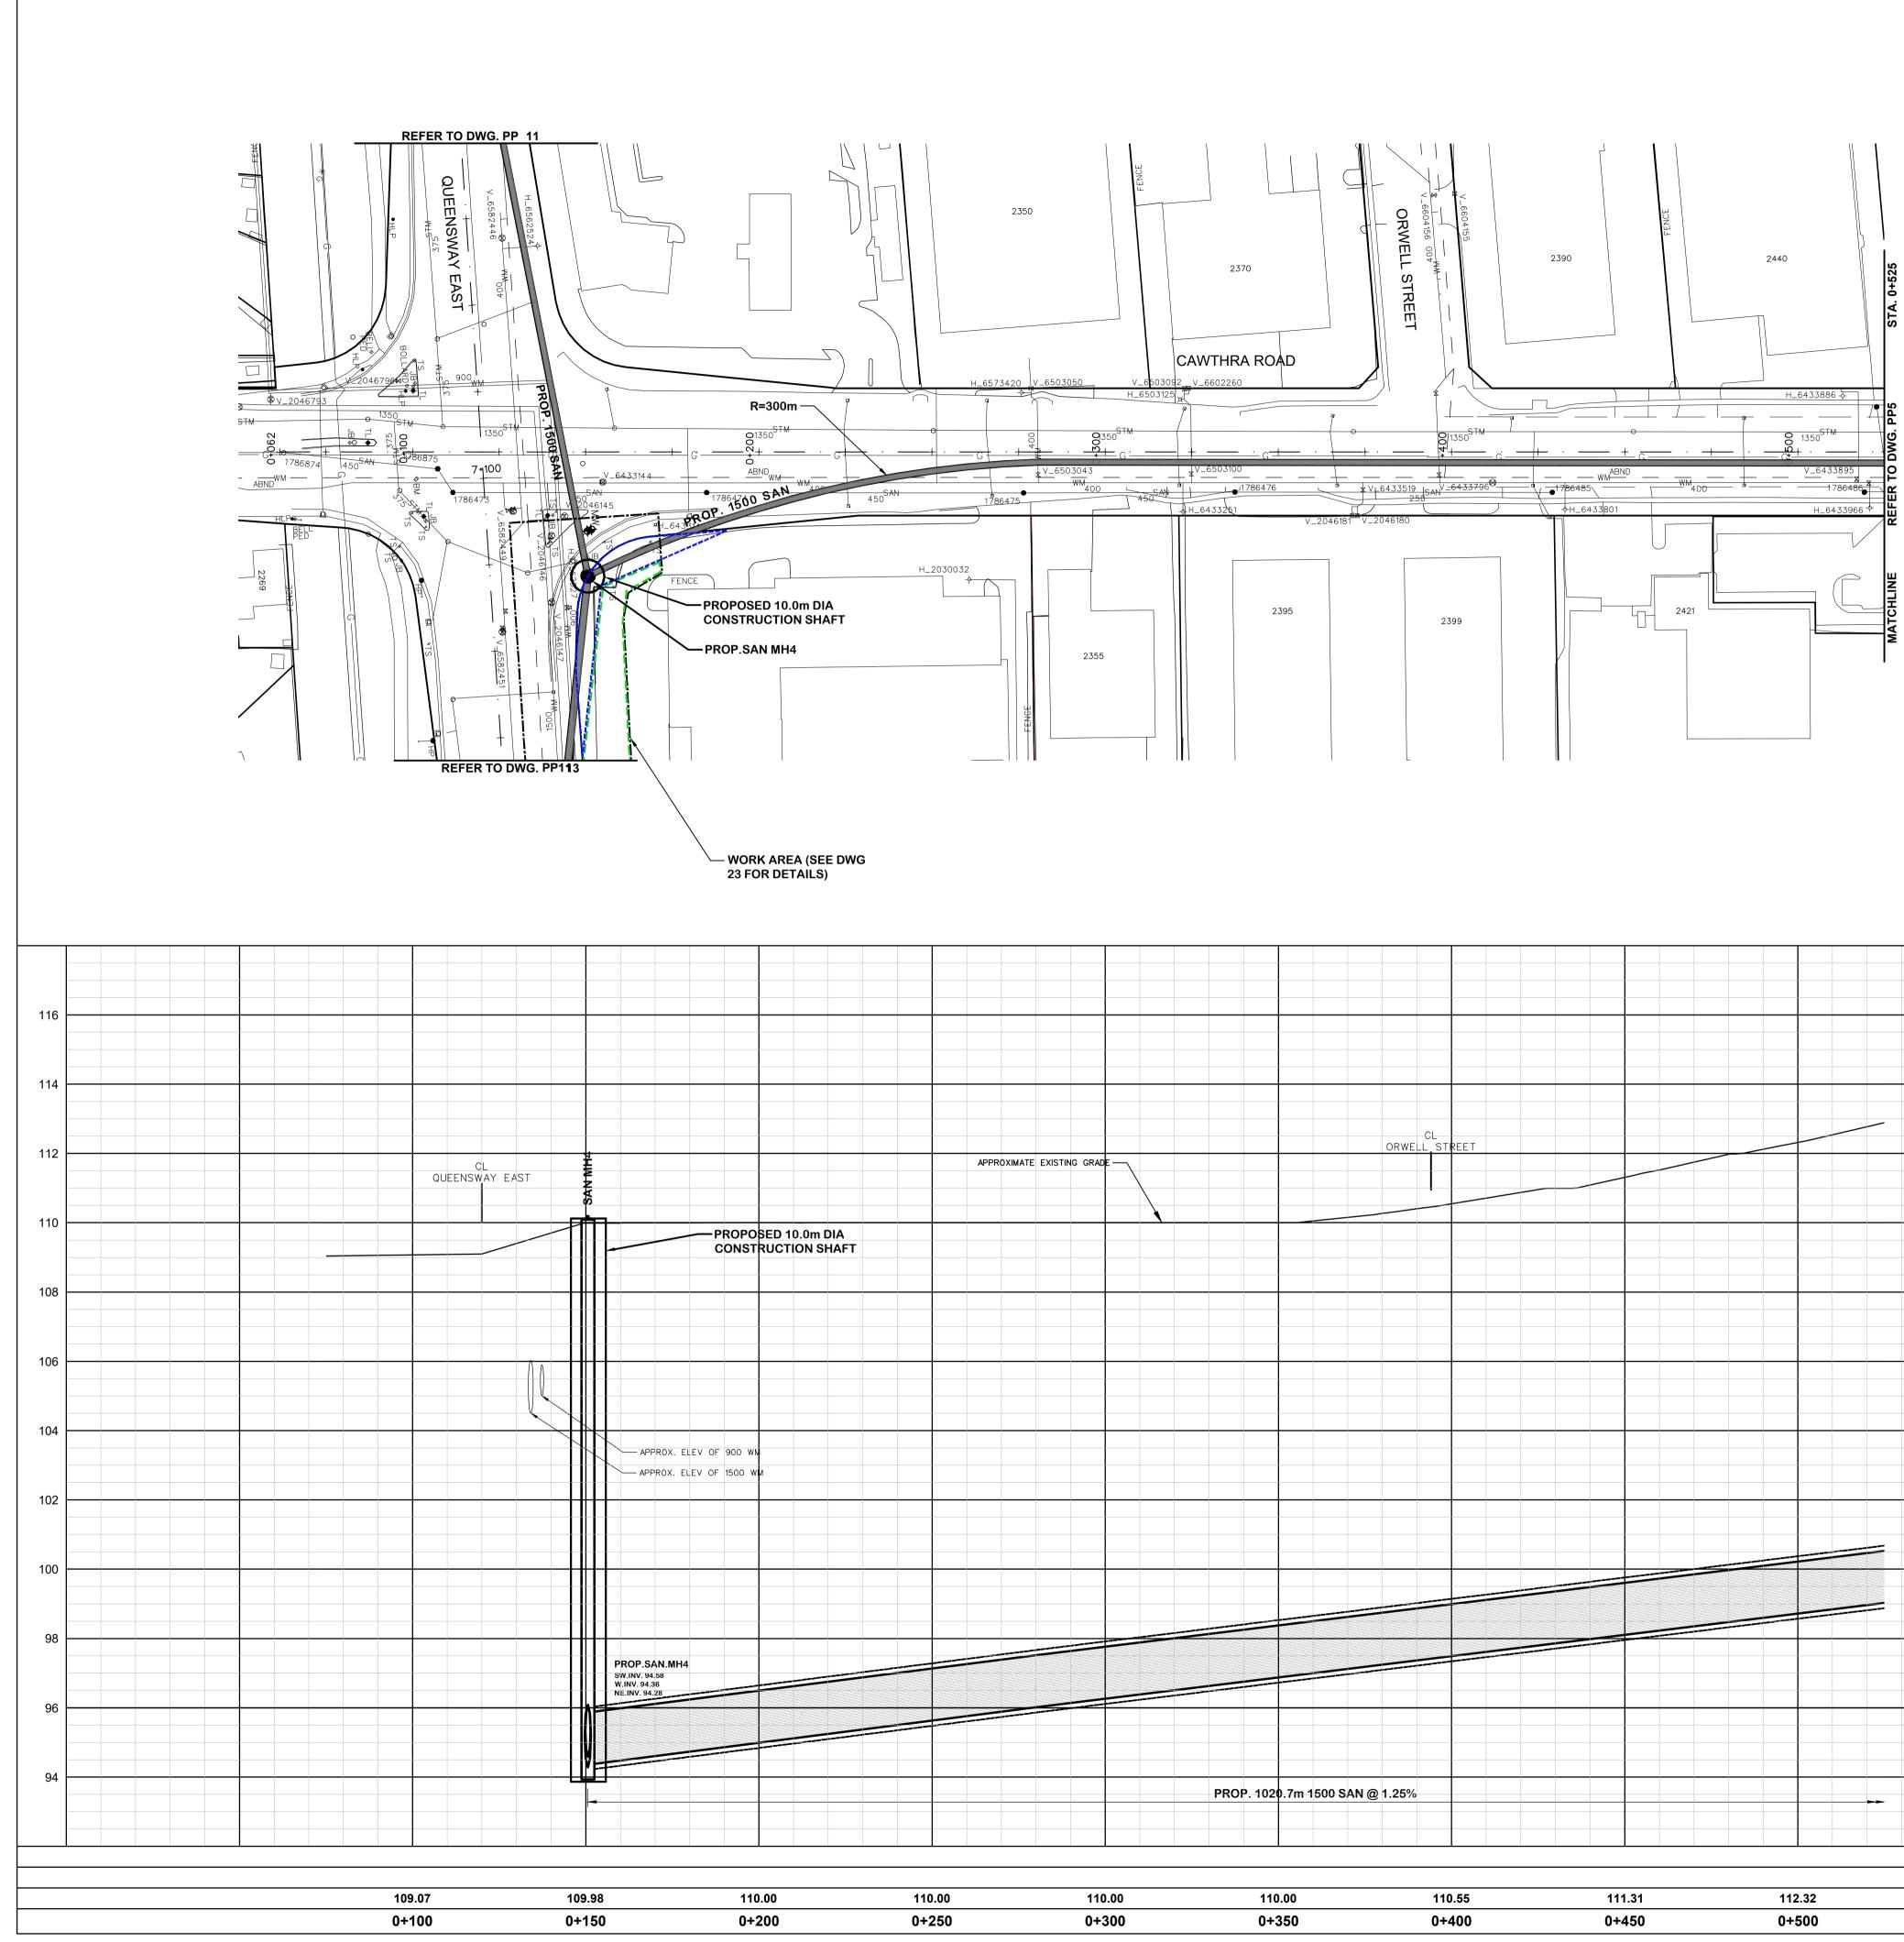

STATION

STA 2+150 TO STA 2+550 STA 2+550 TO STA 3+000 STA 3+000 TO STA 3+425 STA 0+975 TO STA 1+425 STA 0+525 TO STA 0+975 STA 0+075 TO STA 0+525 STA 4+900 TO STA 5+425 STA 5+525 TO STA 5+950 STA 5+950 TO STA 6+400 STA 6+400 TO STA 6+900 STA 6+900 TO STA 7+400 STA 7+400 TO STA 7+900 STA 7+900 TO STA 8+400 STA 8+400 TO STA 8+900 STA 8+900 TO STA 9+400 STA 9+400 TO STA 9+900 STA 9+900 TO STA 10+300 STA 1+000 TO STA 1+490