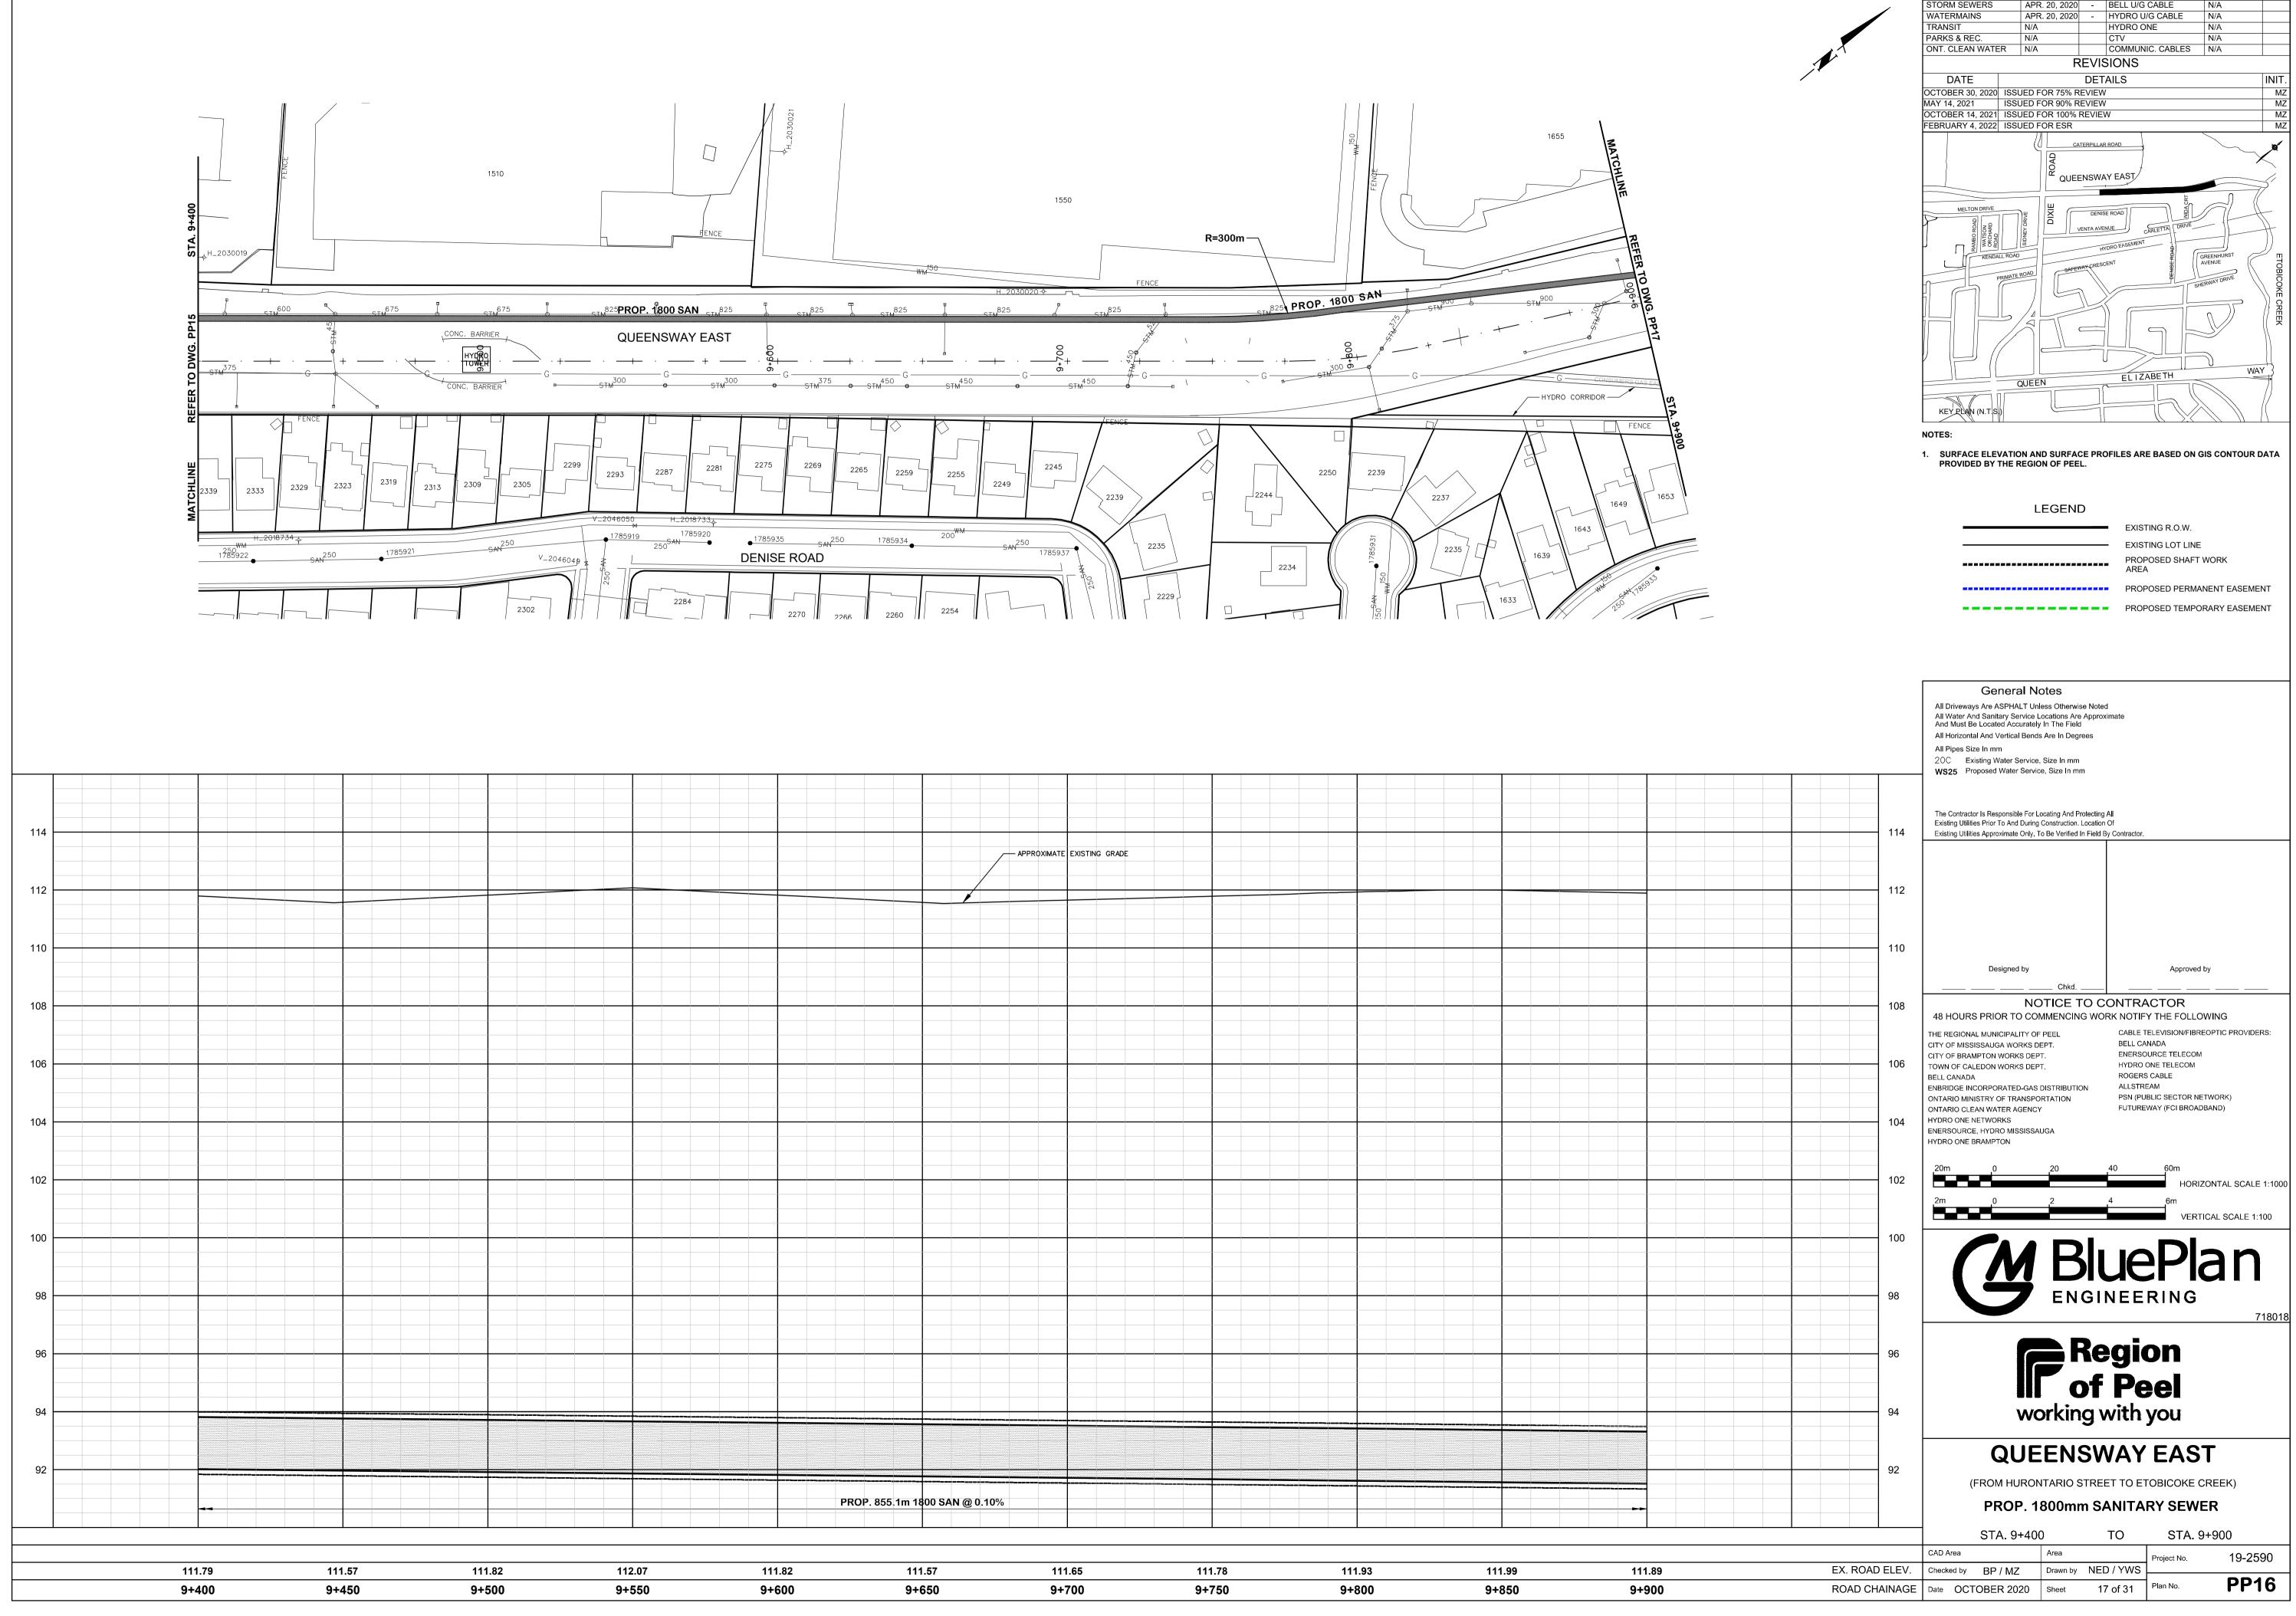

STATION

STA 2+150 TO STA 2+550 STA 2+550 TO STA 3+000 STA 3+000 TO STA 3+425 STA 0+975 TO STA 1+425 STA 0+525 TO STA 0+975 STA 0+075 TO STA 0+525 STA 4+900 TO STA 5+425 STA 5+525 TO STA 5+950 STA 5+950 TO STA 6+400 STA 6+400 TO STA 6+900 STA 6+900 TO STA 7+400 STA 7+400 TO STA 7+900 STA 7+900 TO STA 8+400 STA 8+400 TO STA 8+900 STA 8+900 TO STA 9+400 STA 9+400 TO STA 9+900 STA 9+900 TO STA 10+300 STA 1+000 TO STA 1+490

#### LEGEND

EXISTING R.O.W. EXISTING LOT LINE PROPOSED SHAFT WORK AREA

PROPOSED PERMANENT EASEMENT FLOW CONTROL GATE

#### General Notes

All Driveways Are ASPHALT Unless Otherwise Noted All Water And Sanitary Service Locations Are Approximate And Must Be Located Accurately In The Field All Horizontal And Vertical Bends Are In Degrees All Pipes Size In mm 20C Existing Water Service, Size In mm

WS25 Proposed Water Service, Size In mm

The Contractor Is Responsible For Locating And Protecting All Existing Utilities Prior To And During Construction. Location Of ting Utilities Approximate Only. To Be Verified In Field By C

ROAD CHAINAGE Date OCTOBER 2020 Sheet 2 of 31

PP1

Plan No.

|        |                       |                               | MOLLY |                 |
|--------|-----------------------|-------------------------------|-------|-----------------|
| PPROXI | MATE EXISTING GRADE — |                               |       |                 |
|        |                       |                               |       |                 |
|        |                       |                               |       |                 |
|        |                       |                               |       |                 |
|        |                       |                               |       |                 |
|        |                       |                               |       |                 |
|        |                       |                               |       |                 |
|        |                       |                               |       |                 |
|        |                       |                               |       |                 |
|        |                       |                               |       |                 |
|        |                       |                               |       |                 |
|        |                       |                               |       |                 |
|        |                       |                               |       |                 |
|        |                       |                               |       |                 |
|        |                       |                               |       |                 |
|        |                       |                               |       |                 |
|        |                       |                               |       |                 |
|        |                       |                               |       |                 |
|        |                       |                               |       | EX. 1500 CPP WM |
|        |                       |                               |       |                 |
|        |                       |                               |       |                 |
|        |                       |                               |       |                 |
|        |                       |                               |       |                 |
|        |                       |                               |       |                 |
|        | P                     | ROP. 1004.9m 1500 SAN @ 0.10% |       |                 |
|        |                       |                               |       |                 |
|        |                       |                               |       |                 |