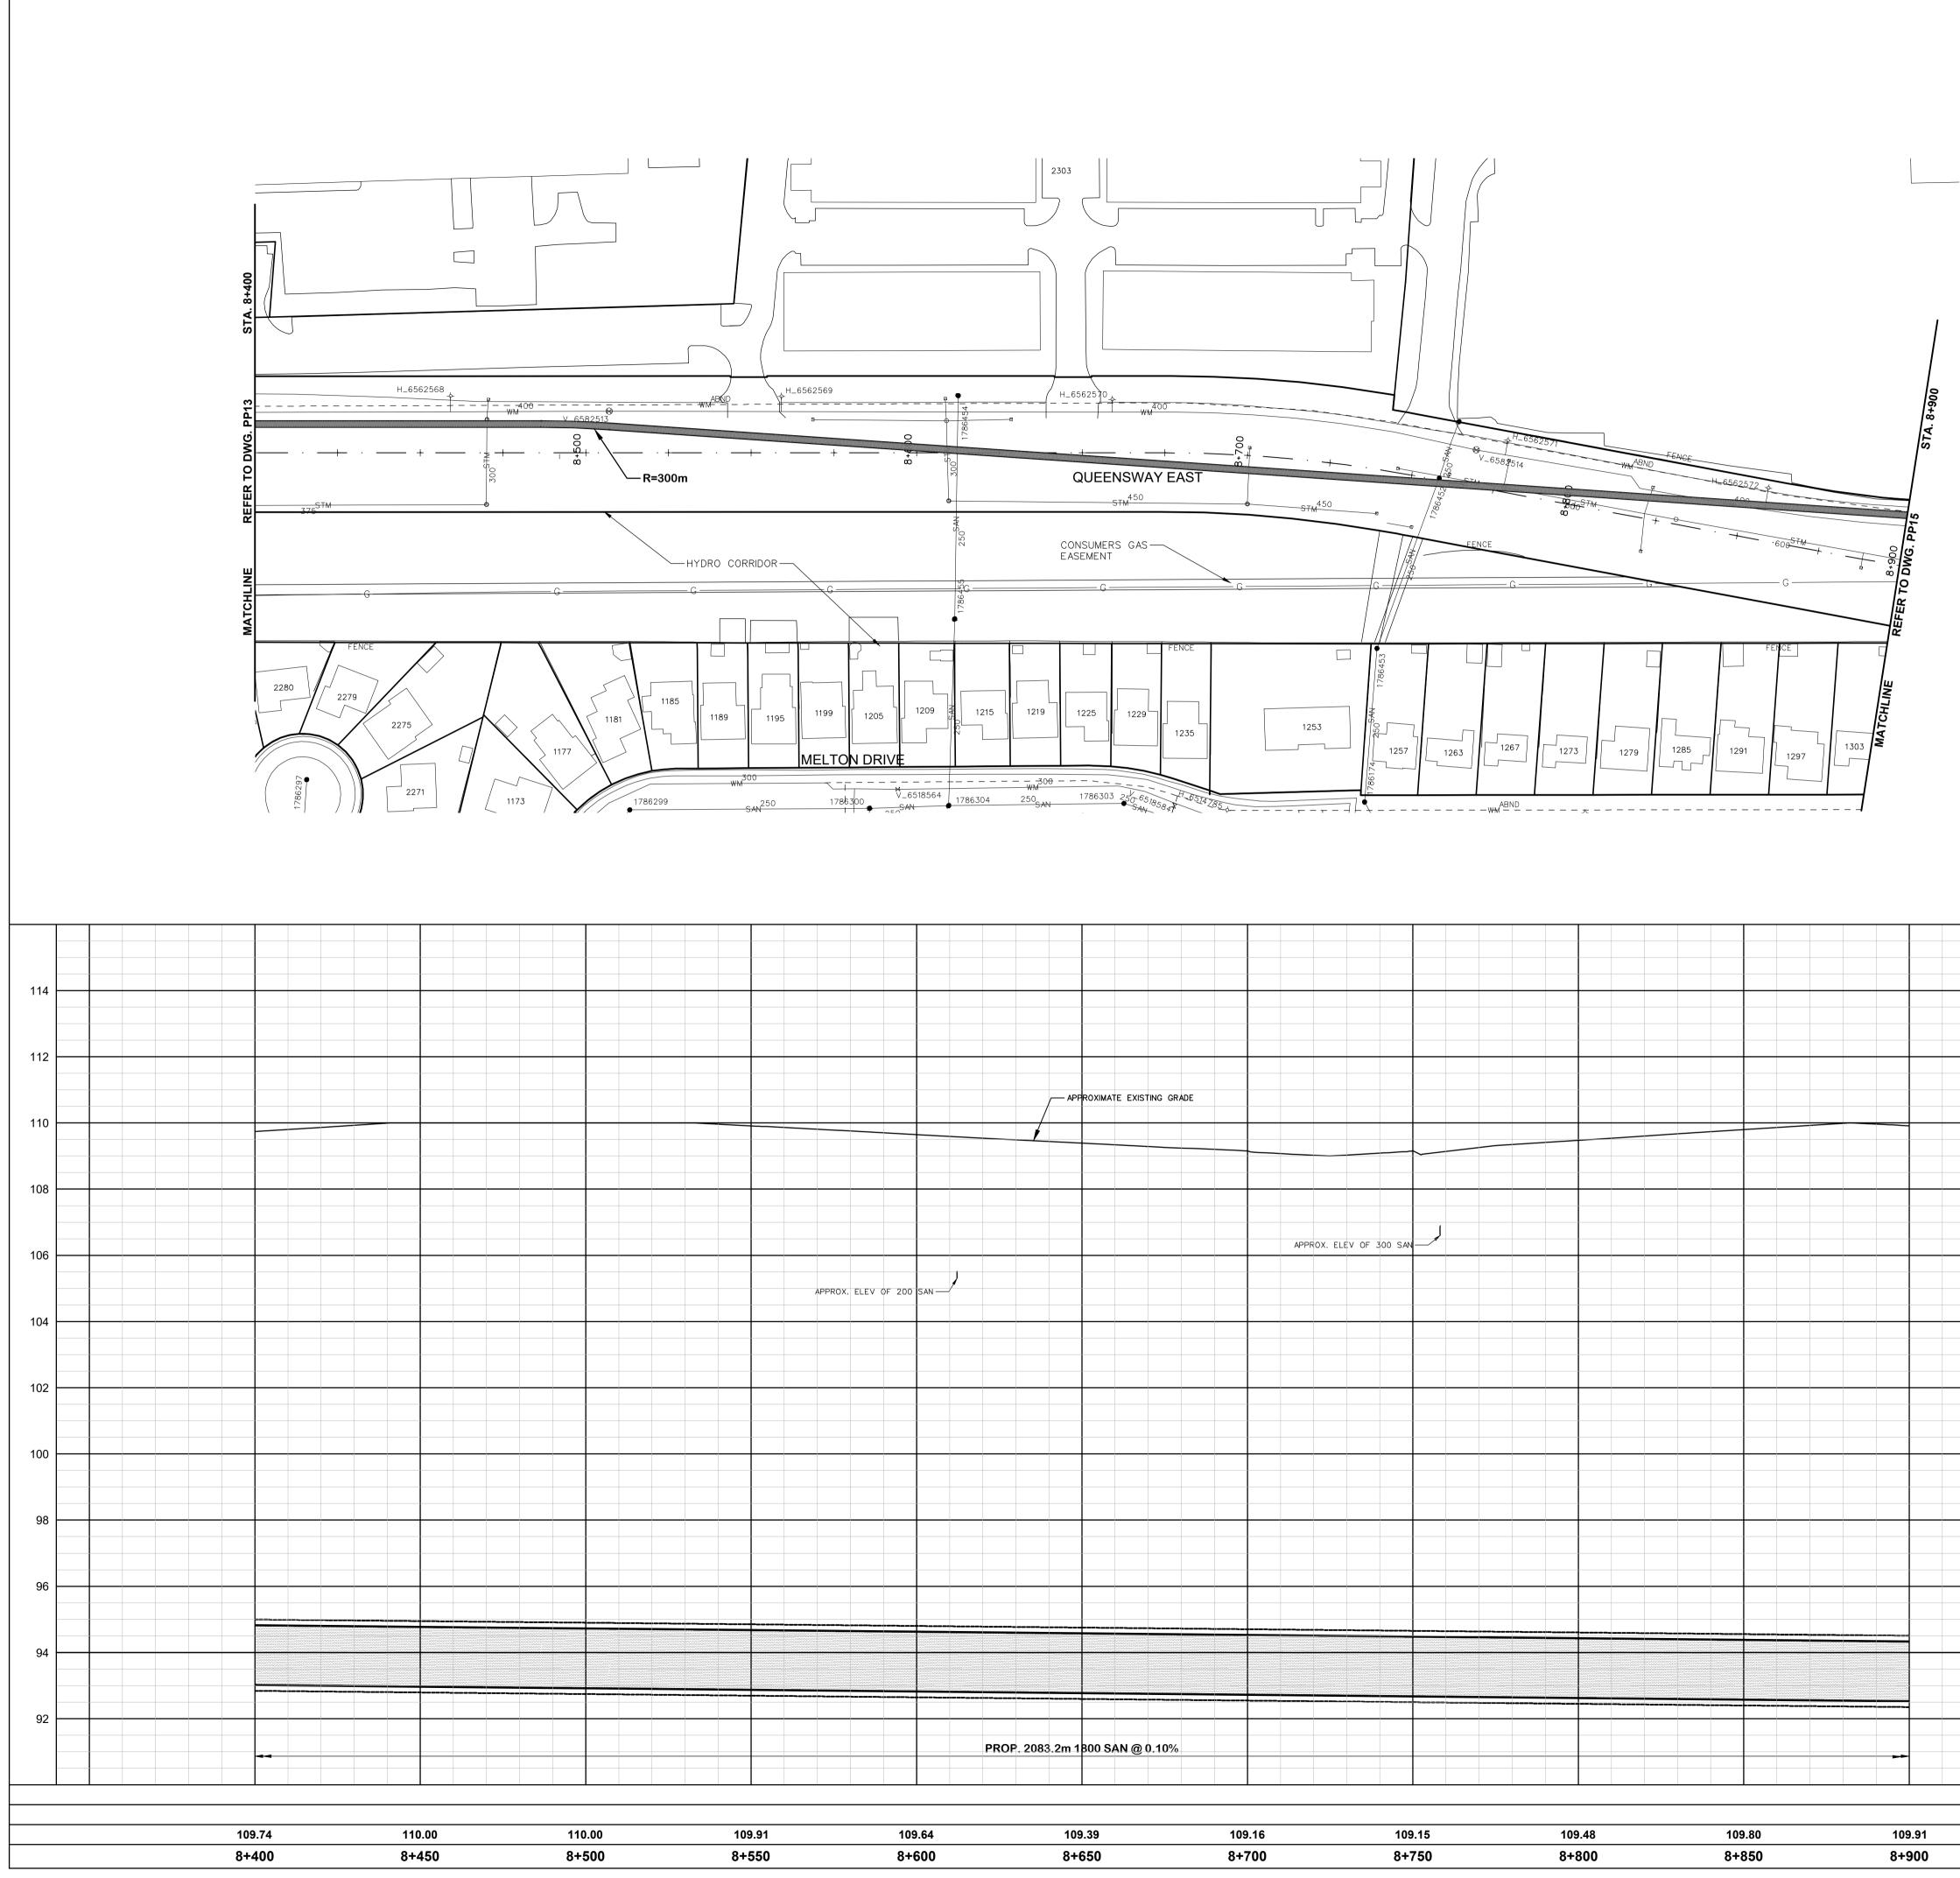

STATION

STA 2+150 TO STA 2+550 STA 2+550 TO STA 3+000 STA 3+000 TO STA 3+425 STA 0+975 TO STA 1+425 STA 0+525 TO STA 0+975 STA 0+075 TO STA 0+525 STA 4+900 TO STA 5+425 STA 5+525 TO STA 5+950 STA 5+950 TO STA 6+400 STA 6+400 TO STA 6+900 STA 6+900 TO STA 7+400 STA 7+400 TO STA 7+900 STA 7+900 TO STA 8+400 STA 8+400 TO STA 8+900 STA 8+900 TO STA 9+400 STA 9+400 TO STA 9+900 STA 9+900 TO STA 10+300 STA 1+000 TO STA 1+490