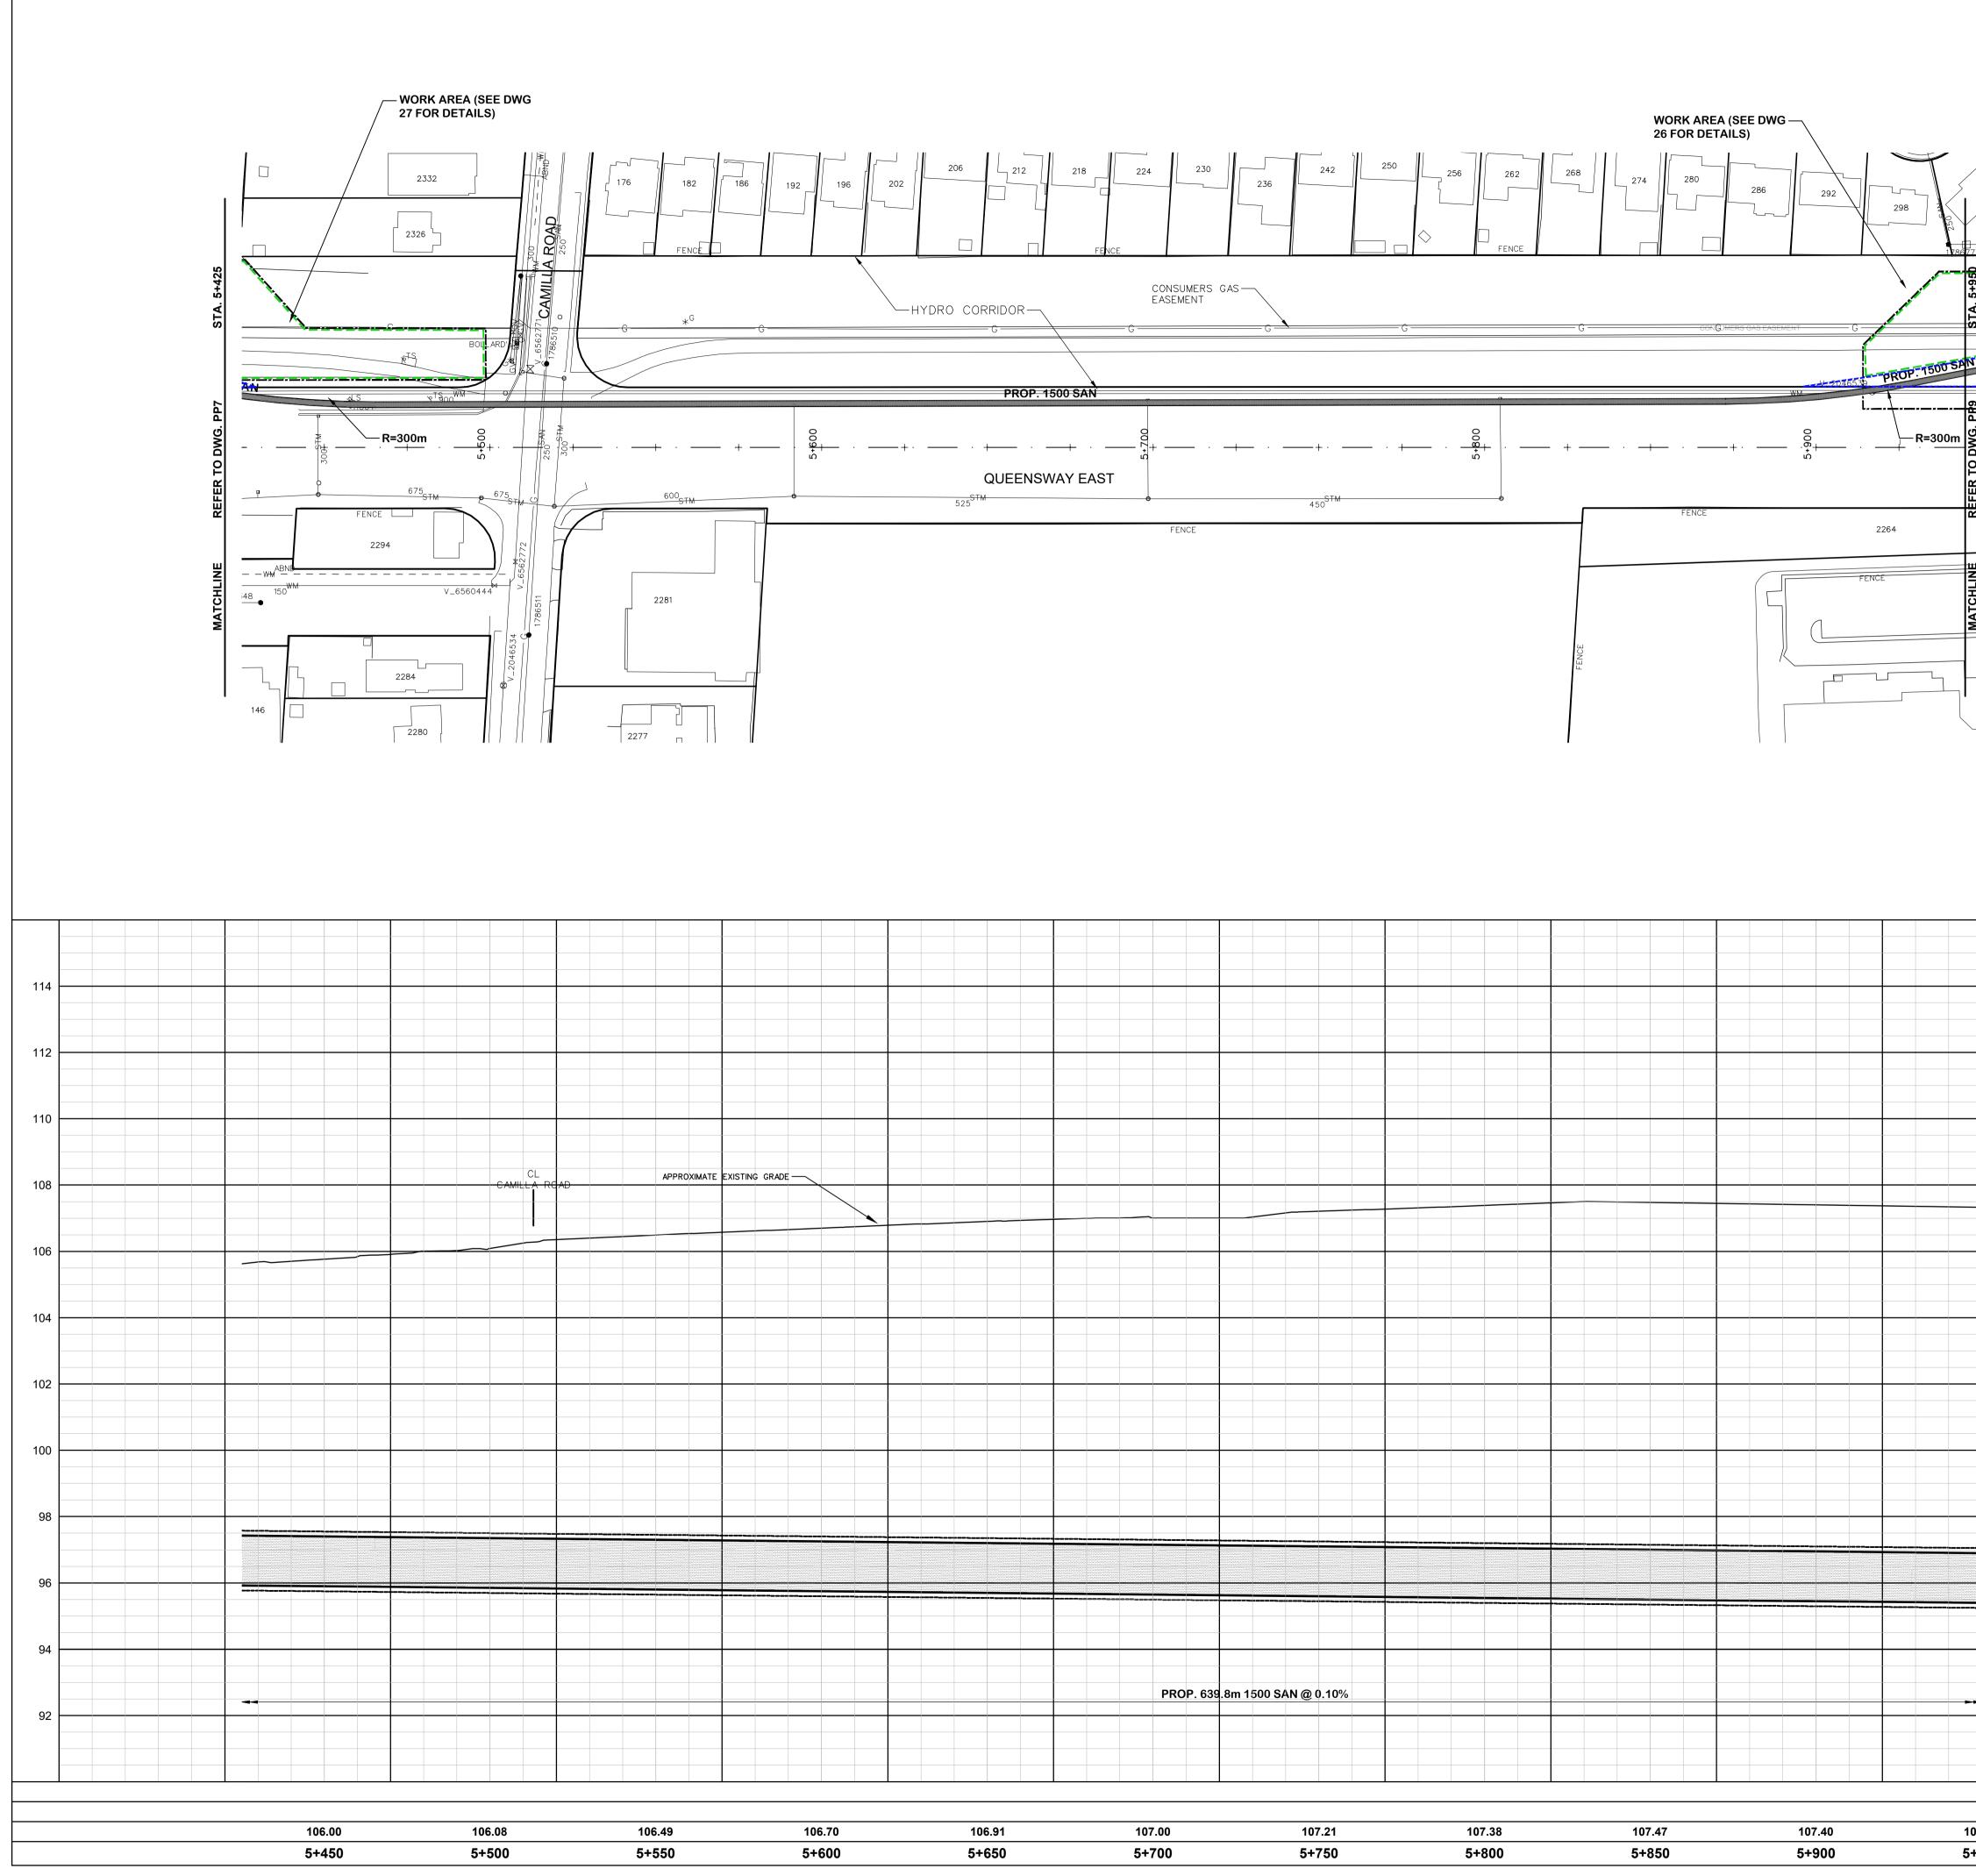

STATION

STA 2+150 TO STA 2+550 STA 2+550 TO STA 3+000 STA 3+000 TO STA 3+425 STA 0+975 TO STA 1+425 STA 0+525 TO STA 0+975 STA 0+075 TO STA 0+525 STA 4+900 TO STA 5+425 STA 5+525 TO STA 5+950 STA 5+950 TO STA 6+400 STA 6+400 TO STA 6+900 STA 6+900 TO STA 7+400 STA 7+400 TO STA 7+900 STA 7+900 TO STA 8+400 STA 8+400 TO STA 8+900 STA 8+900 TO STA 9+400 STA 9+400 TO STA 9+900 STA 9+900 TO STA 10+300 STA 1+000 TO STA 1+490