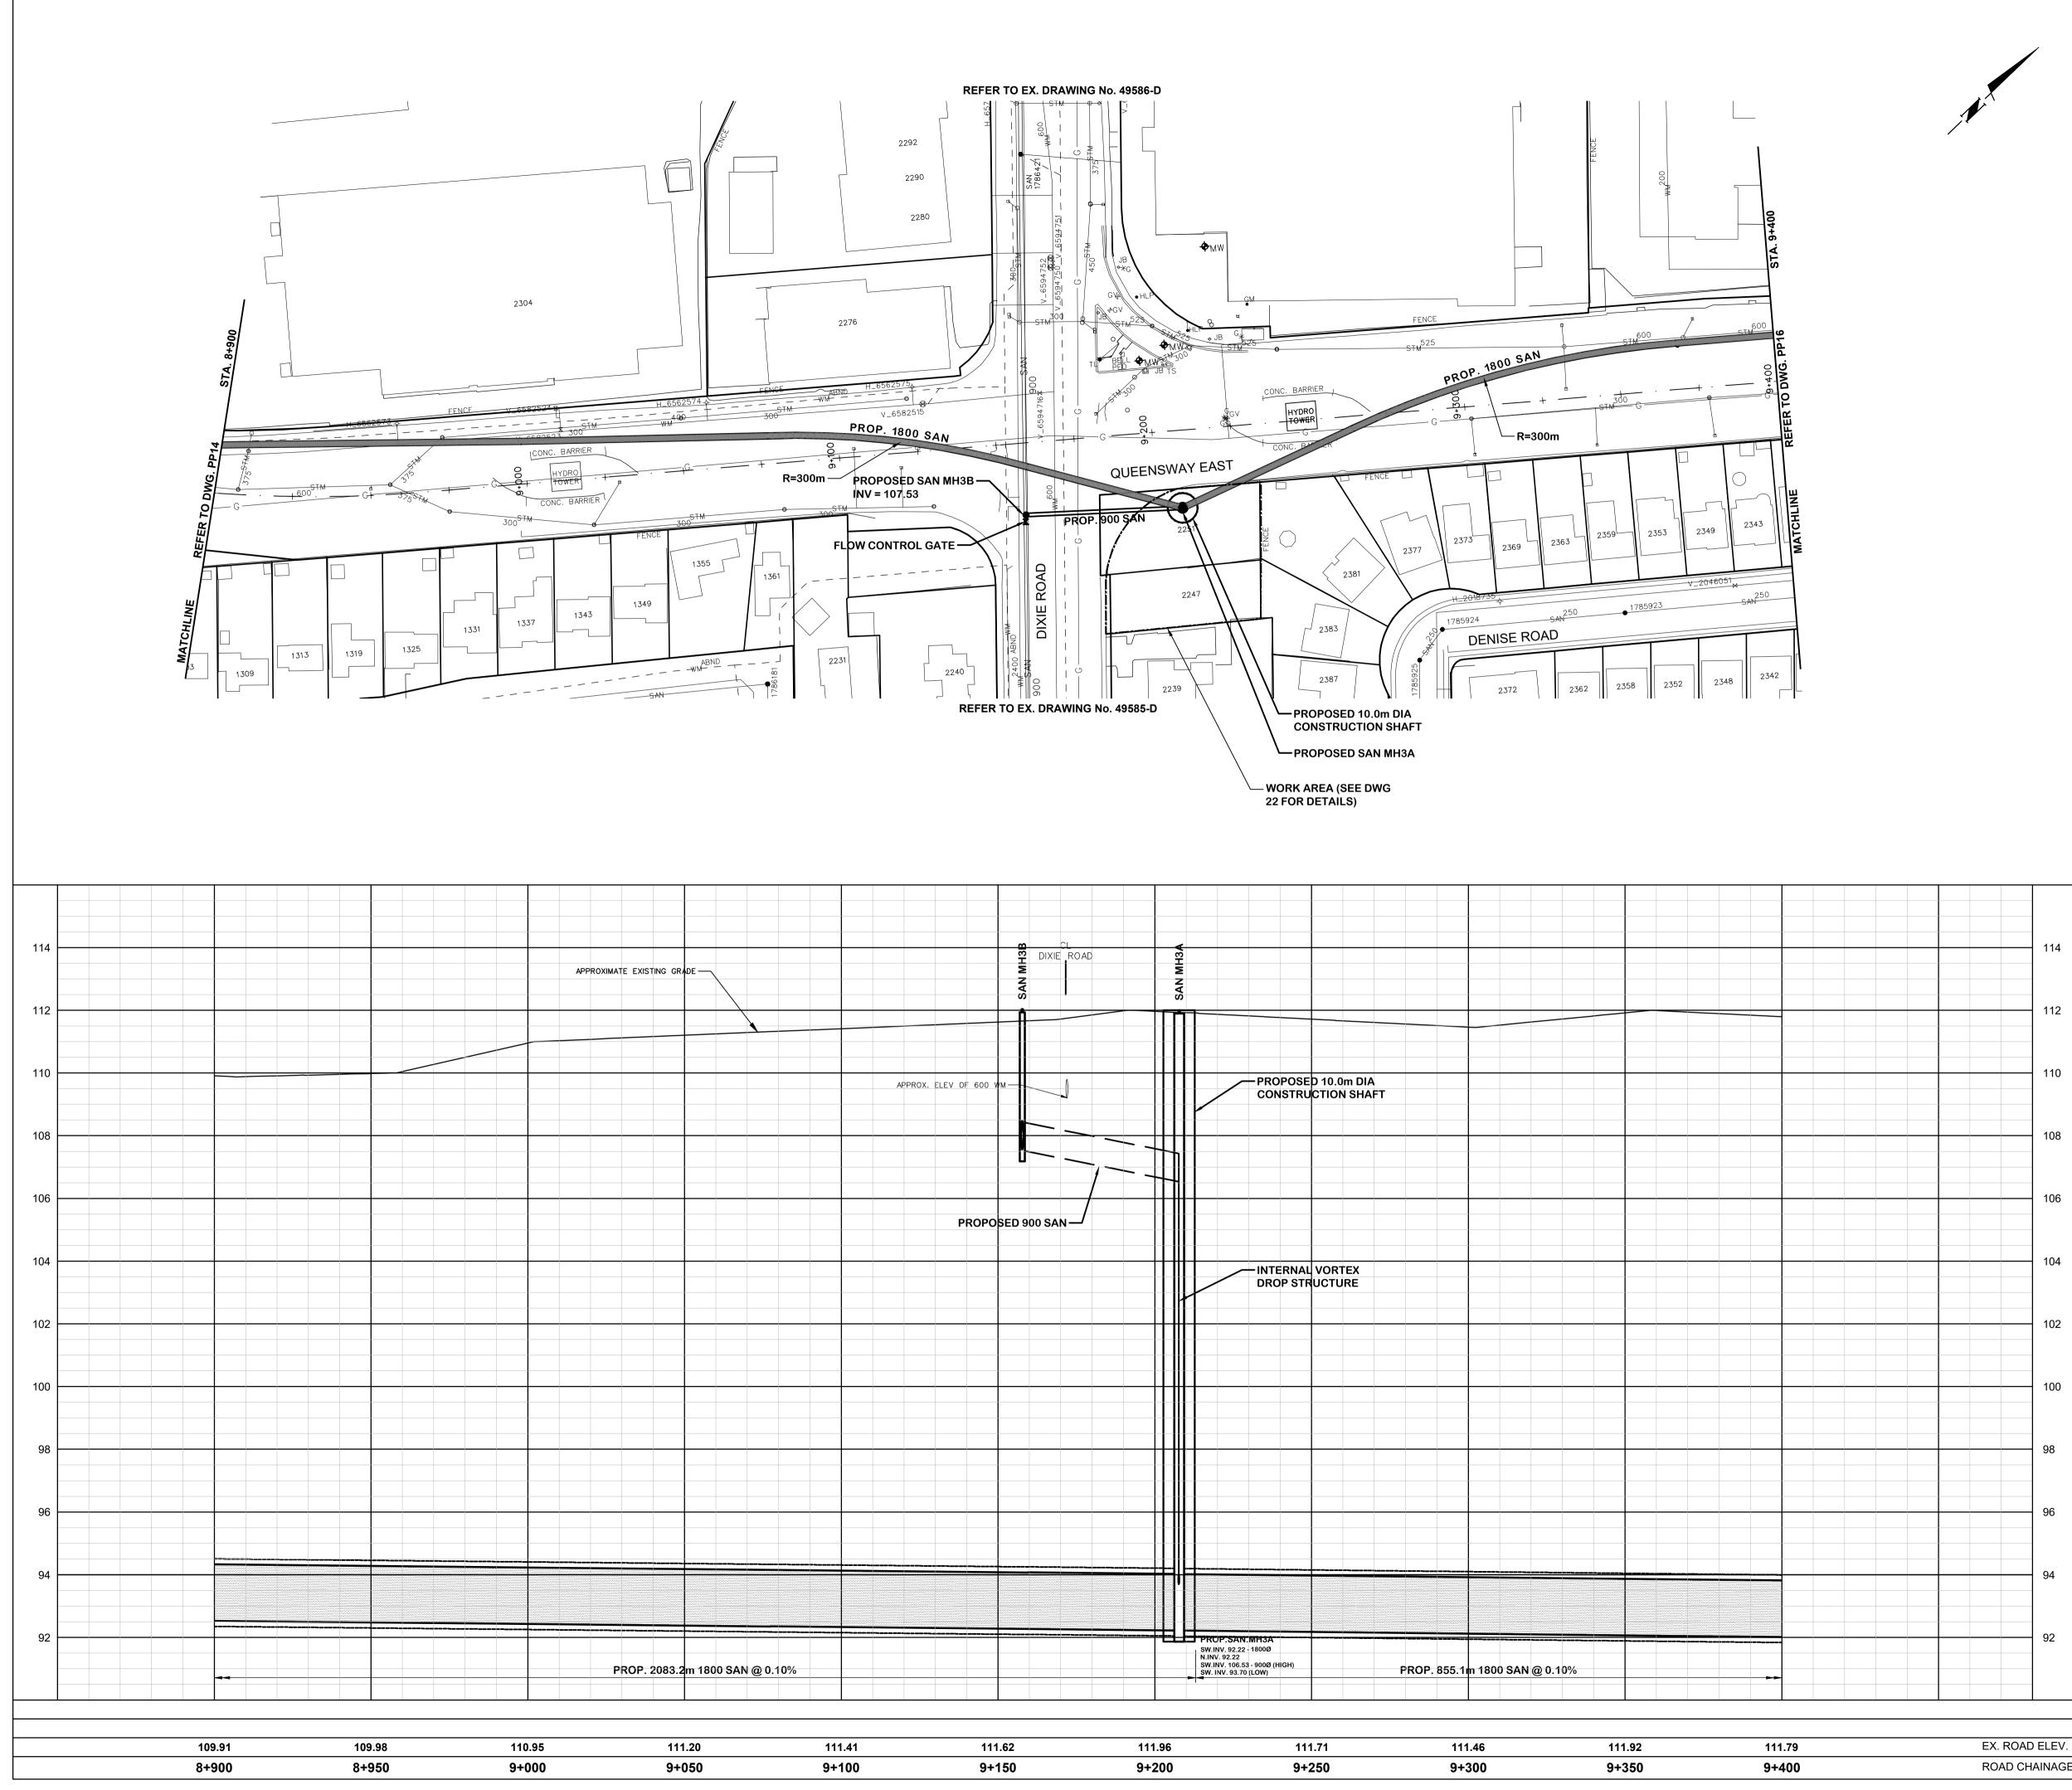

STATION

STA 2+150 TO STA 2+550 STA 2+550 TO STA 3+000 STA 3+000 TO STA 3+425 STA 0+975 TO STA 1+425 STA 0+525 TO STA 0+975 STA 0+075 TO STA 0+525 STA 4+900 TO STA 5+425 STA 5+525 TO STA 5+950 STA 5+950 TO STA 6+400 STA 6+400 TO STA 6+900 STA 6+900 TO STA 7+400 STA 7+400 TO STA 7+900 STA 7+900 TO STA 8+400 STA 8+400 TO STA 8+900 STA 8+900 TO STA 9+400 STA 9+400 TO STA 9+900 STA 9+900 TO STA 10+300 STA 1+000 TO STA 1+490