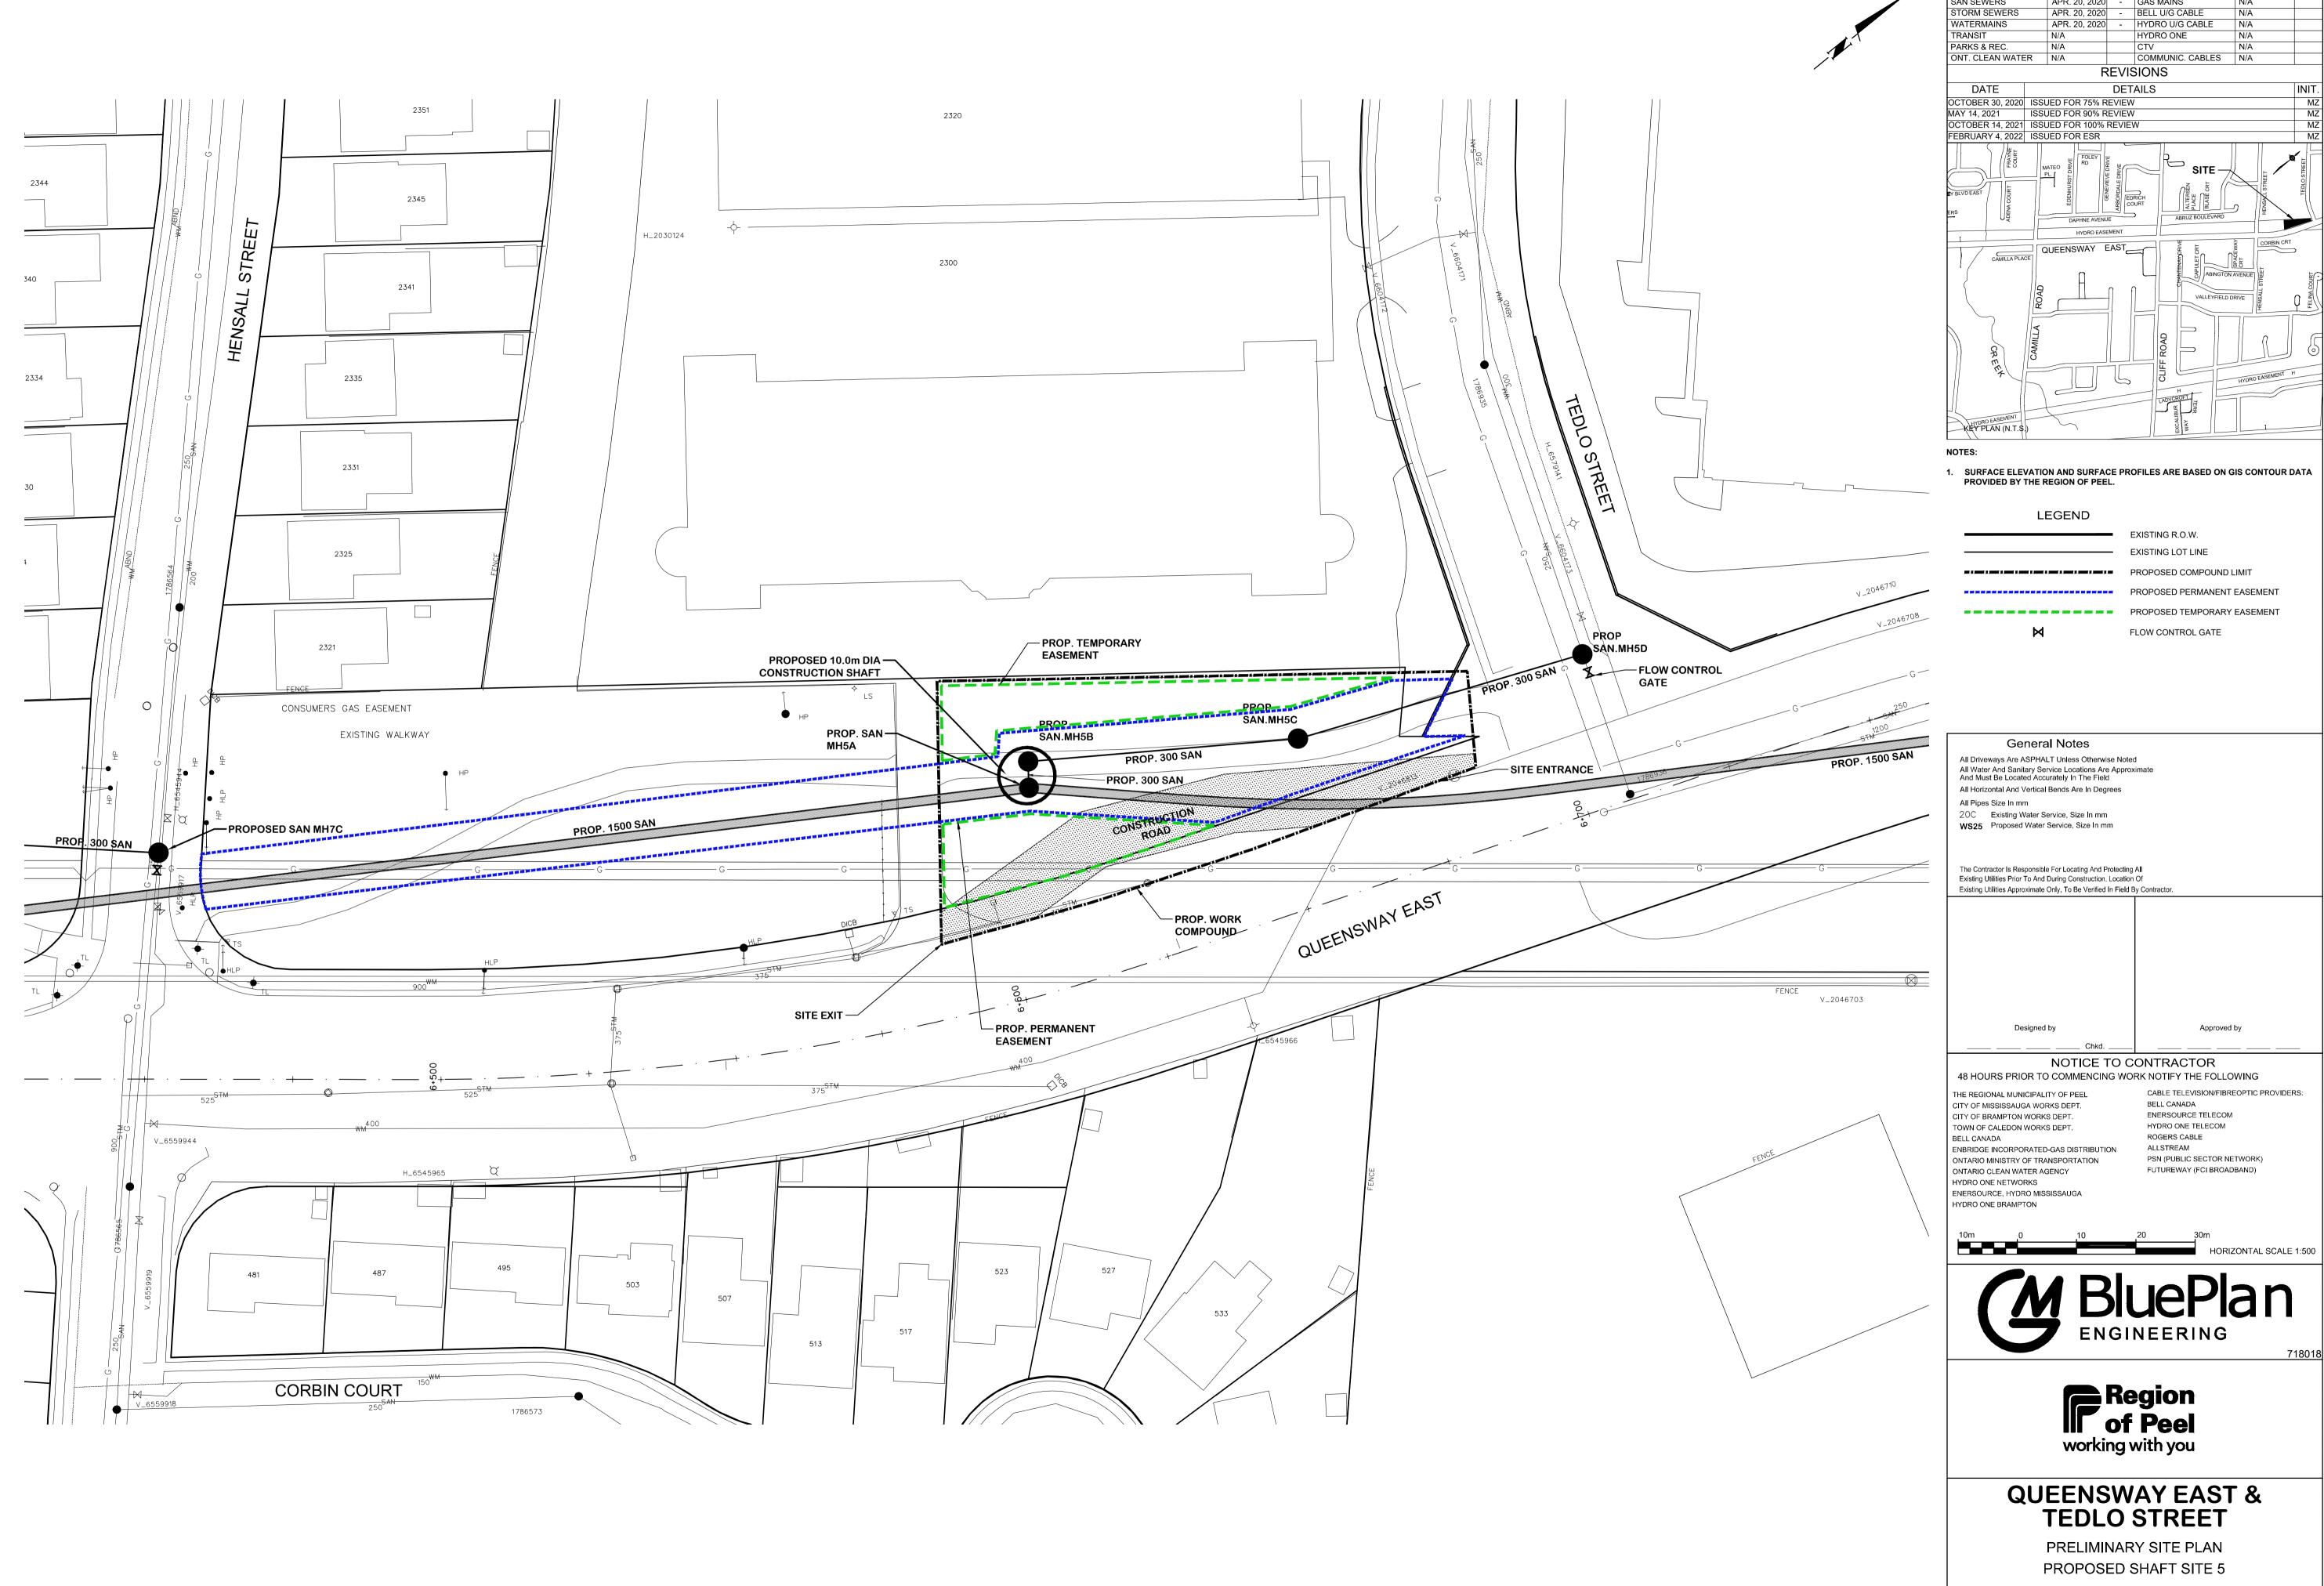

#### LEGEND

EXISTING R.O.W. EXISTING LOT LINE PROPOSED SHAFT WORK AREA

PROPOSED PERMANENT EASEMENT FLOW CONTROL GATE

#### General Notes

All Driveways Are ASPHALT Unless Otherwise Noted All Water And Sanitary Service Locations Are Approximate And Must Be Located Accurately In The Field All Horizontal And Vertical Bends Are In Degrees All Pipes Size In mm 20C Existing Water Service, Size In mm

WS25 Proposed Water Service, Size In mm

The Contractor Is Responsible For Locating And Protecting All Existing Utilities Prior To And During Construction. Location Of ting Utilities Approximate Only. To Be Verified In Field By C