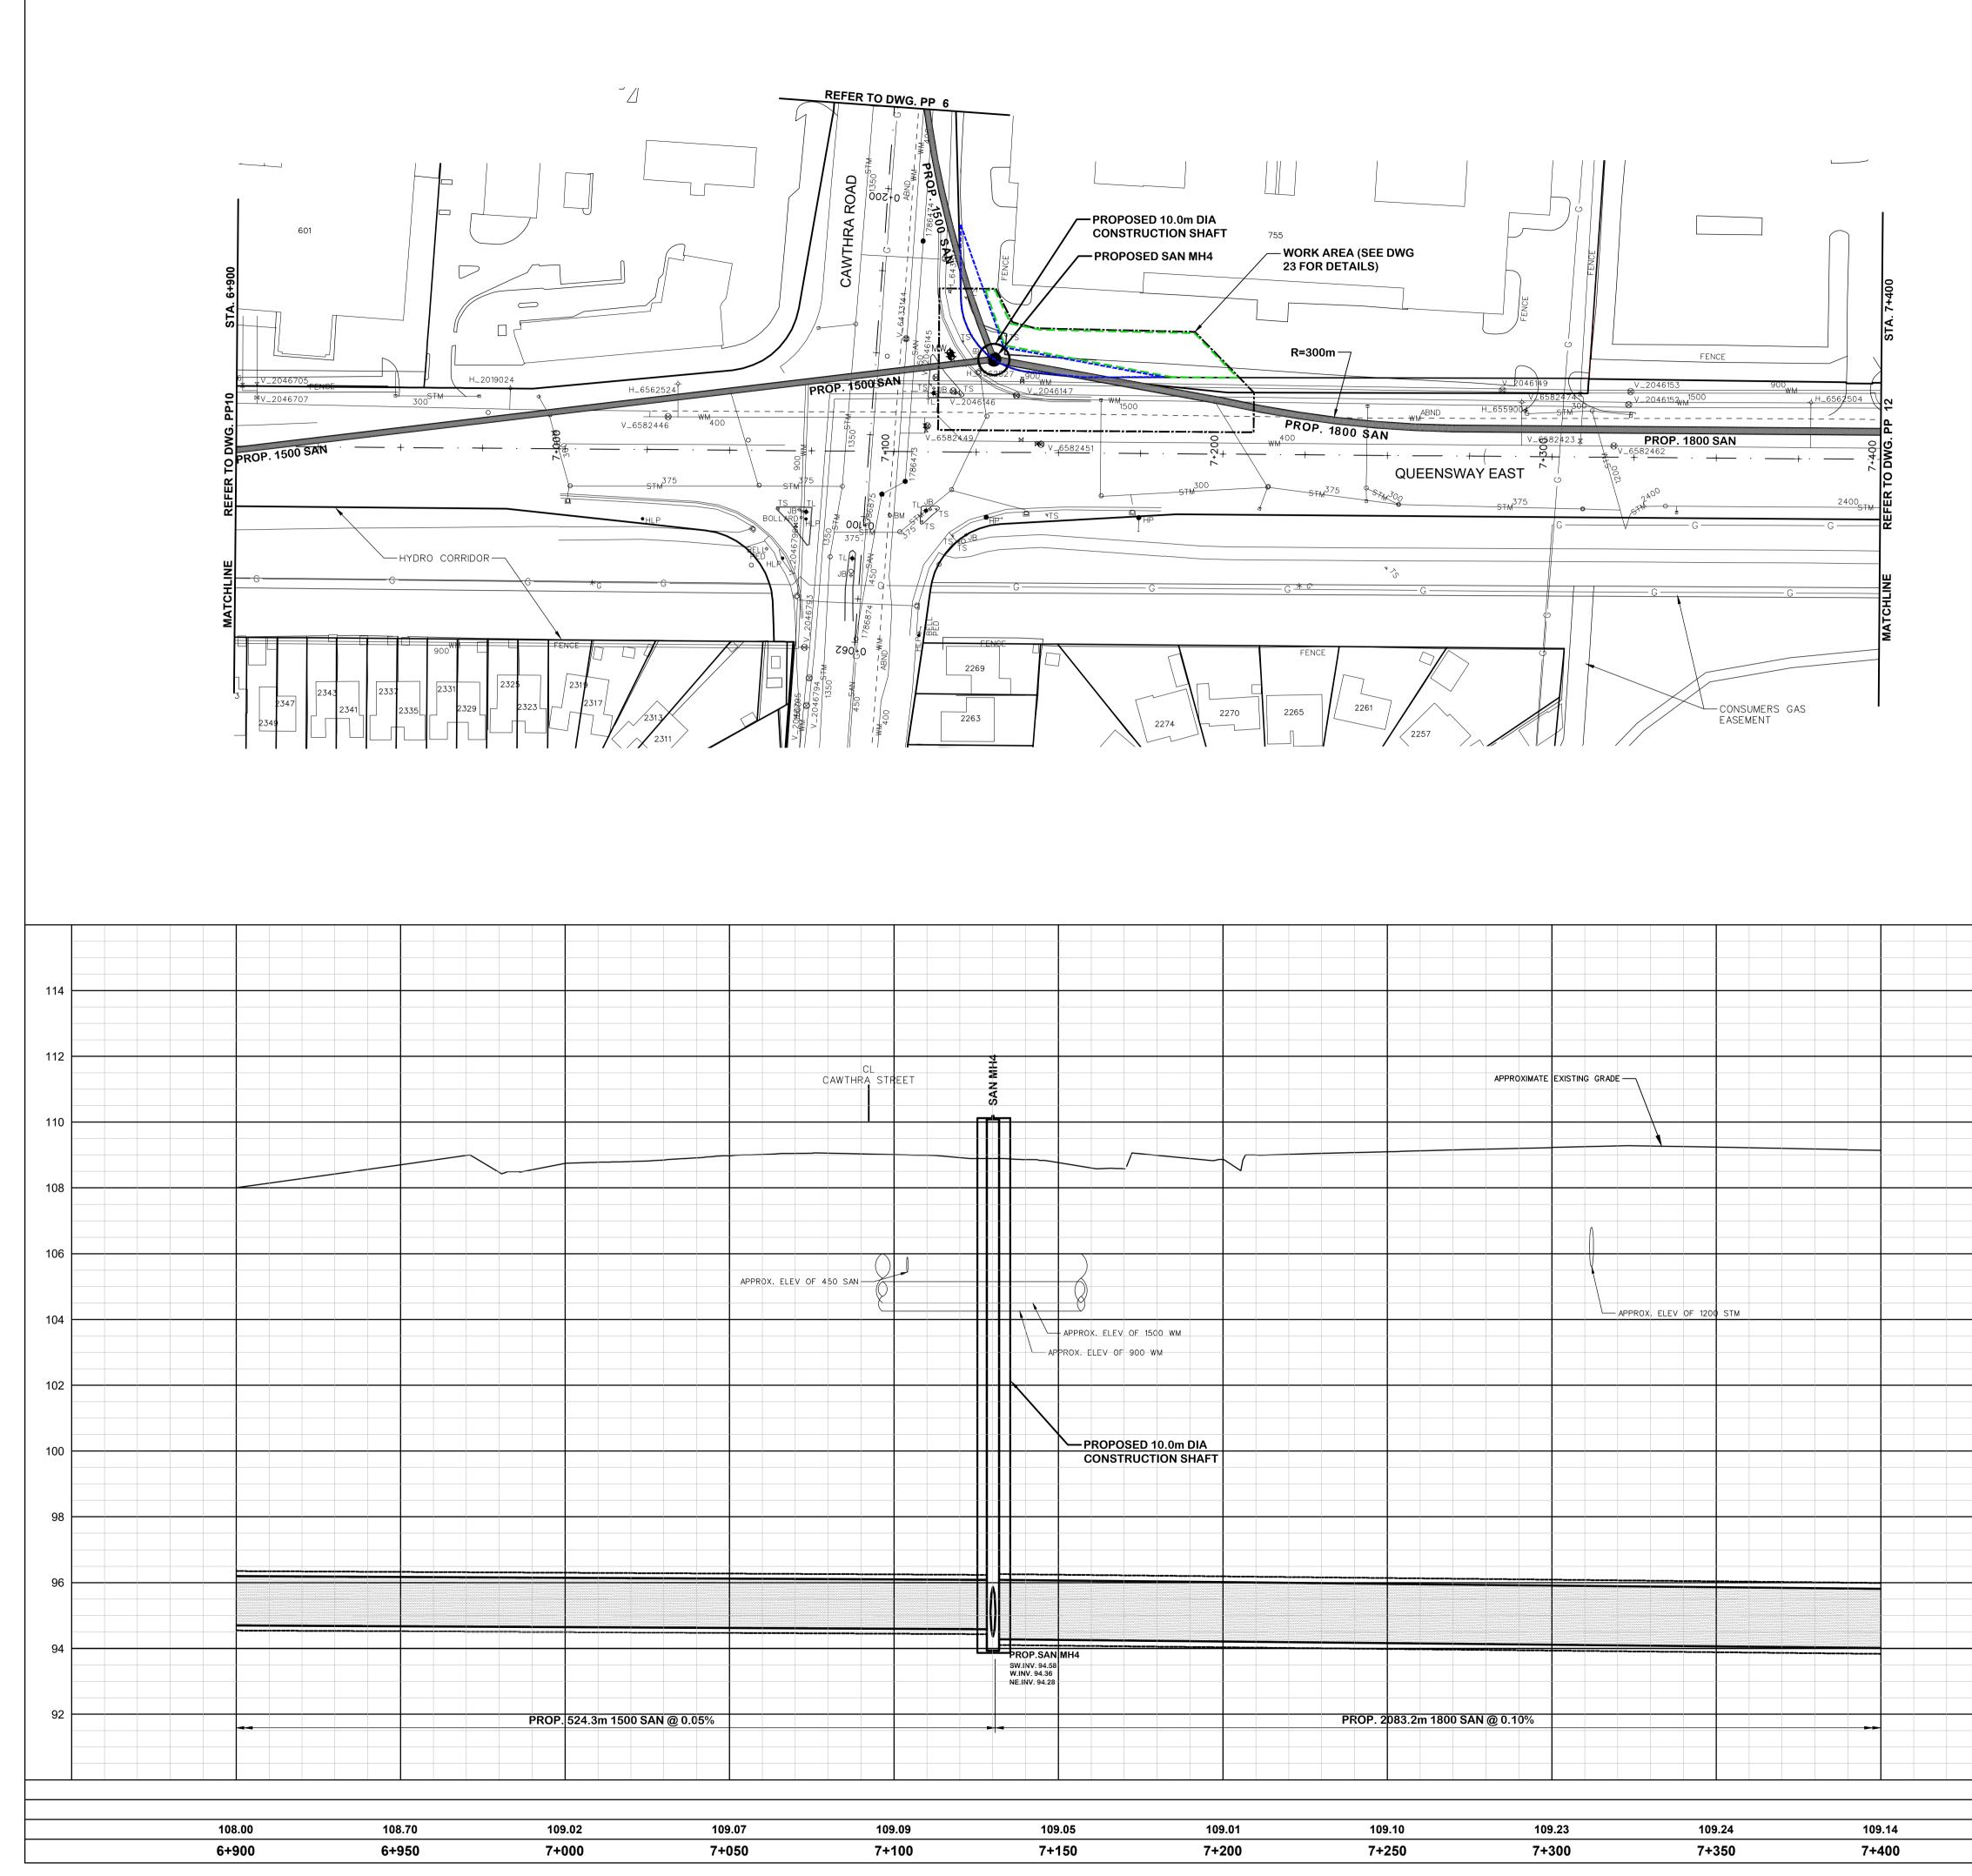

# **DRAWING INDEX**

| DITCH LINE<br>EXISTING TOPOGRAPHICAL CONTOUR | SHEET<br>No. | DRAWING No. | DESCRIPTION                           |
|----------------------------------------------|--------------|-------------|---------------------------------------|
| (M.A.S.L.)<br>EXISTING STORM PIPE            | 0            |             | TITLE PAGE                            |
| EXISTING SANITARY PIPE                       | 1            | INDEX       | INDEX, KEYPLAN AND LEGEND             |
| EXISTING WATER PIPELINE                      |              |             |                                       |
| EXISTING UNDERGROUND HYDRO                   | 2            | PP1         | BURNHAMTHORPE ROAD                    |
| EXISTING OVERHEAD HYDRO                      | 3            | PP2         | BURNHAMTHORPE ROAD                    |
| EXISTING BELL                                | 4            | PP3         | BURNHAMTHORPE ROAD                    |
| EXISTING TV                                  | 5            | PP4         | CAWTHRA ROAD                          |
| EXISTING GAS<br>EXISTING FENCE               | 6            | PP5         | CAWTHRA ROAD                          |
| ROW PROPERTY LINE                            | 7            | PP6         | CAWTHRA ROAD                          |
| PROPERTY LINE                                | 8            | PP7         | QUEENSWAY EAST                        |
| PROPOSED SANITARY PIPELINE                   | 9            | PP8         | QUEENSWAY EAST                        |
|                                              | 10           | PP9         | QUEENSWAY EAST                        |
|                                              | 11           | PP10        | QUEENSWAY EAST                        |
|                                              | 12           | PP11        | QUEENSWAY EAST                        |
|                                              | 13           | PP12        | QUEENSWAY EAST                        |
|                                              | 14           | PP13        | QUEENSWAY EAST                        |
|                                              | 15           | PP14        | QUEENSWAY EAST                        |
|                                              | 16           | PP15        | QUEENSWAY EAST                        |
|                                              | 17           | PP16        | QUEENSWAY EAST                        |
|                                              | 18           | PP17        | QUEENSWAY EAST                        |
|                                              | 19           | PP18        | SANITARY EASEMENT                     |
|                                              | 20           | SP1         | PRELIMINARY SITE PLAN - SHAFT SITE 1  |
|                                              | 21           | SP2         | PRELIMINARY SITE PLAN - SHAFT SITE 2  |
|                                              | 22           | SP3         | PRELIMINARY SITE PLAN - SHAFT SITE 3  |
|                                              | 23           | SP4         | PRELIMINARY SITE PLAN - SHAFT SITE 4  |
|                                              | 24           | SP5         | PRELIMINARY SITE PLAN - SHAFT SITE 5  |
|                                              | 25           | SP6         | PRELIMINARY SITE PLAN - SHAFT SITE 6  |
|                                              | 26           | SP7         | PRELIMINARY SITE PLAN - SHAFT SITE 7  |
|                                              | 27           | SP8         | PRELIMINARY SITE PLAN - SHAFT SITE 8  |
|                                              | 28           | SP9         | PRELIMINARY SITE PLAN - SHAFT SITE 9  |
|                                              | 29           | SP10        | PRELIMINARY SITE PLAN - SHAFT SITE 10 |
|                                              | 30           | SP11        | PRELIMINARY SITE PLAN - SHAFT SITE 11 |
|                                              | 31           | SP12        | PRELIMINARY SITE PLAN - SHAFT SITE 12 |
|                                              |              |             |                                       |

STATION

STA 2+150 TO STA 2+550 STA 2+550 TO STA 3+000 STA 3+000 TO STA 3+425 STA 0+975 TO STA 1+425 STA 0+525 TO STA 0+975 STA 0+075 TO STA 0+525 STA 4+900 TO STA 5+425 STA 5+525 TO STA 5+950 STA 5+950 TO STA 6+400 STA 6+400 TO STA 6+900 STA 6+900 TO STA 7+400 STA 7+400 TO STA 7+900 STA 7+900 TO STA 8+400 STA 8+400 TO STA 8+900 STA 8+900 TO STA 9+400 STA 9+400 TO STA 9+900 STA 9+900 TO STA 10+300 STA 1+000 TO STA 1+490