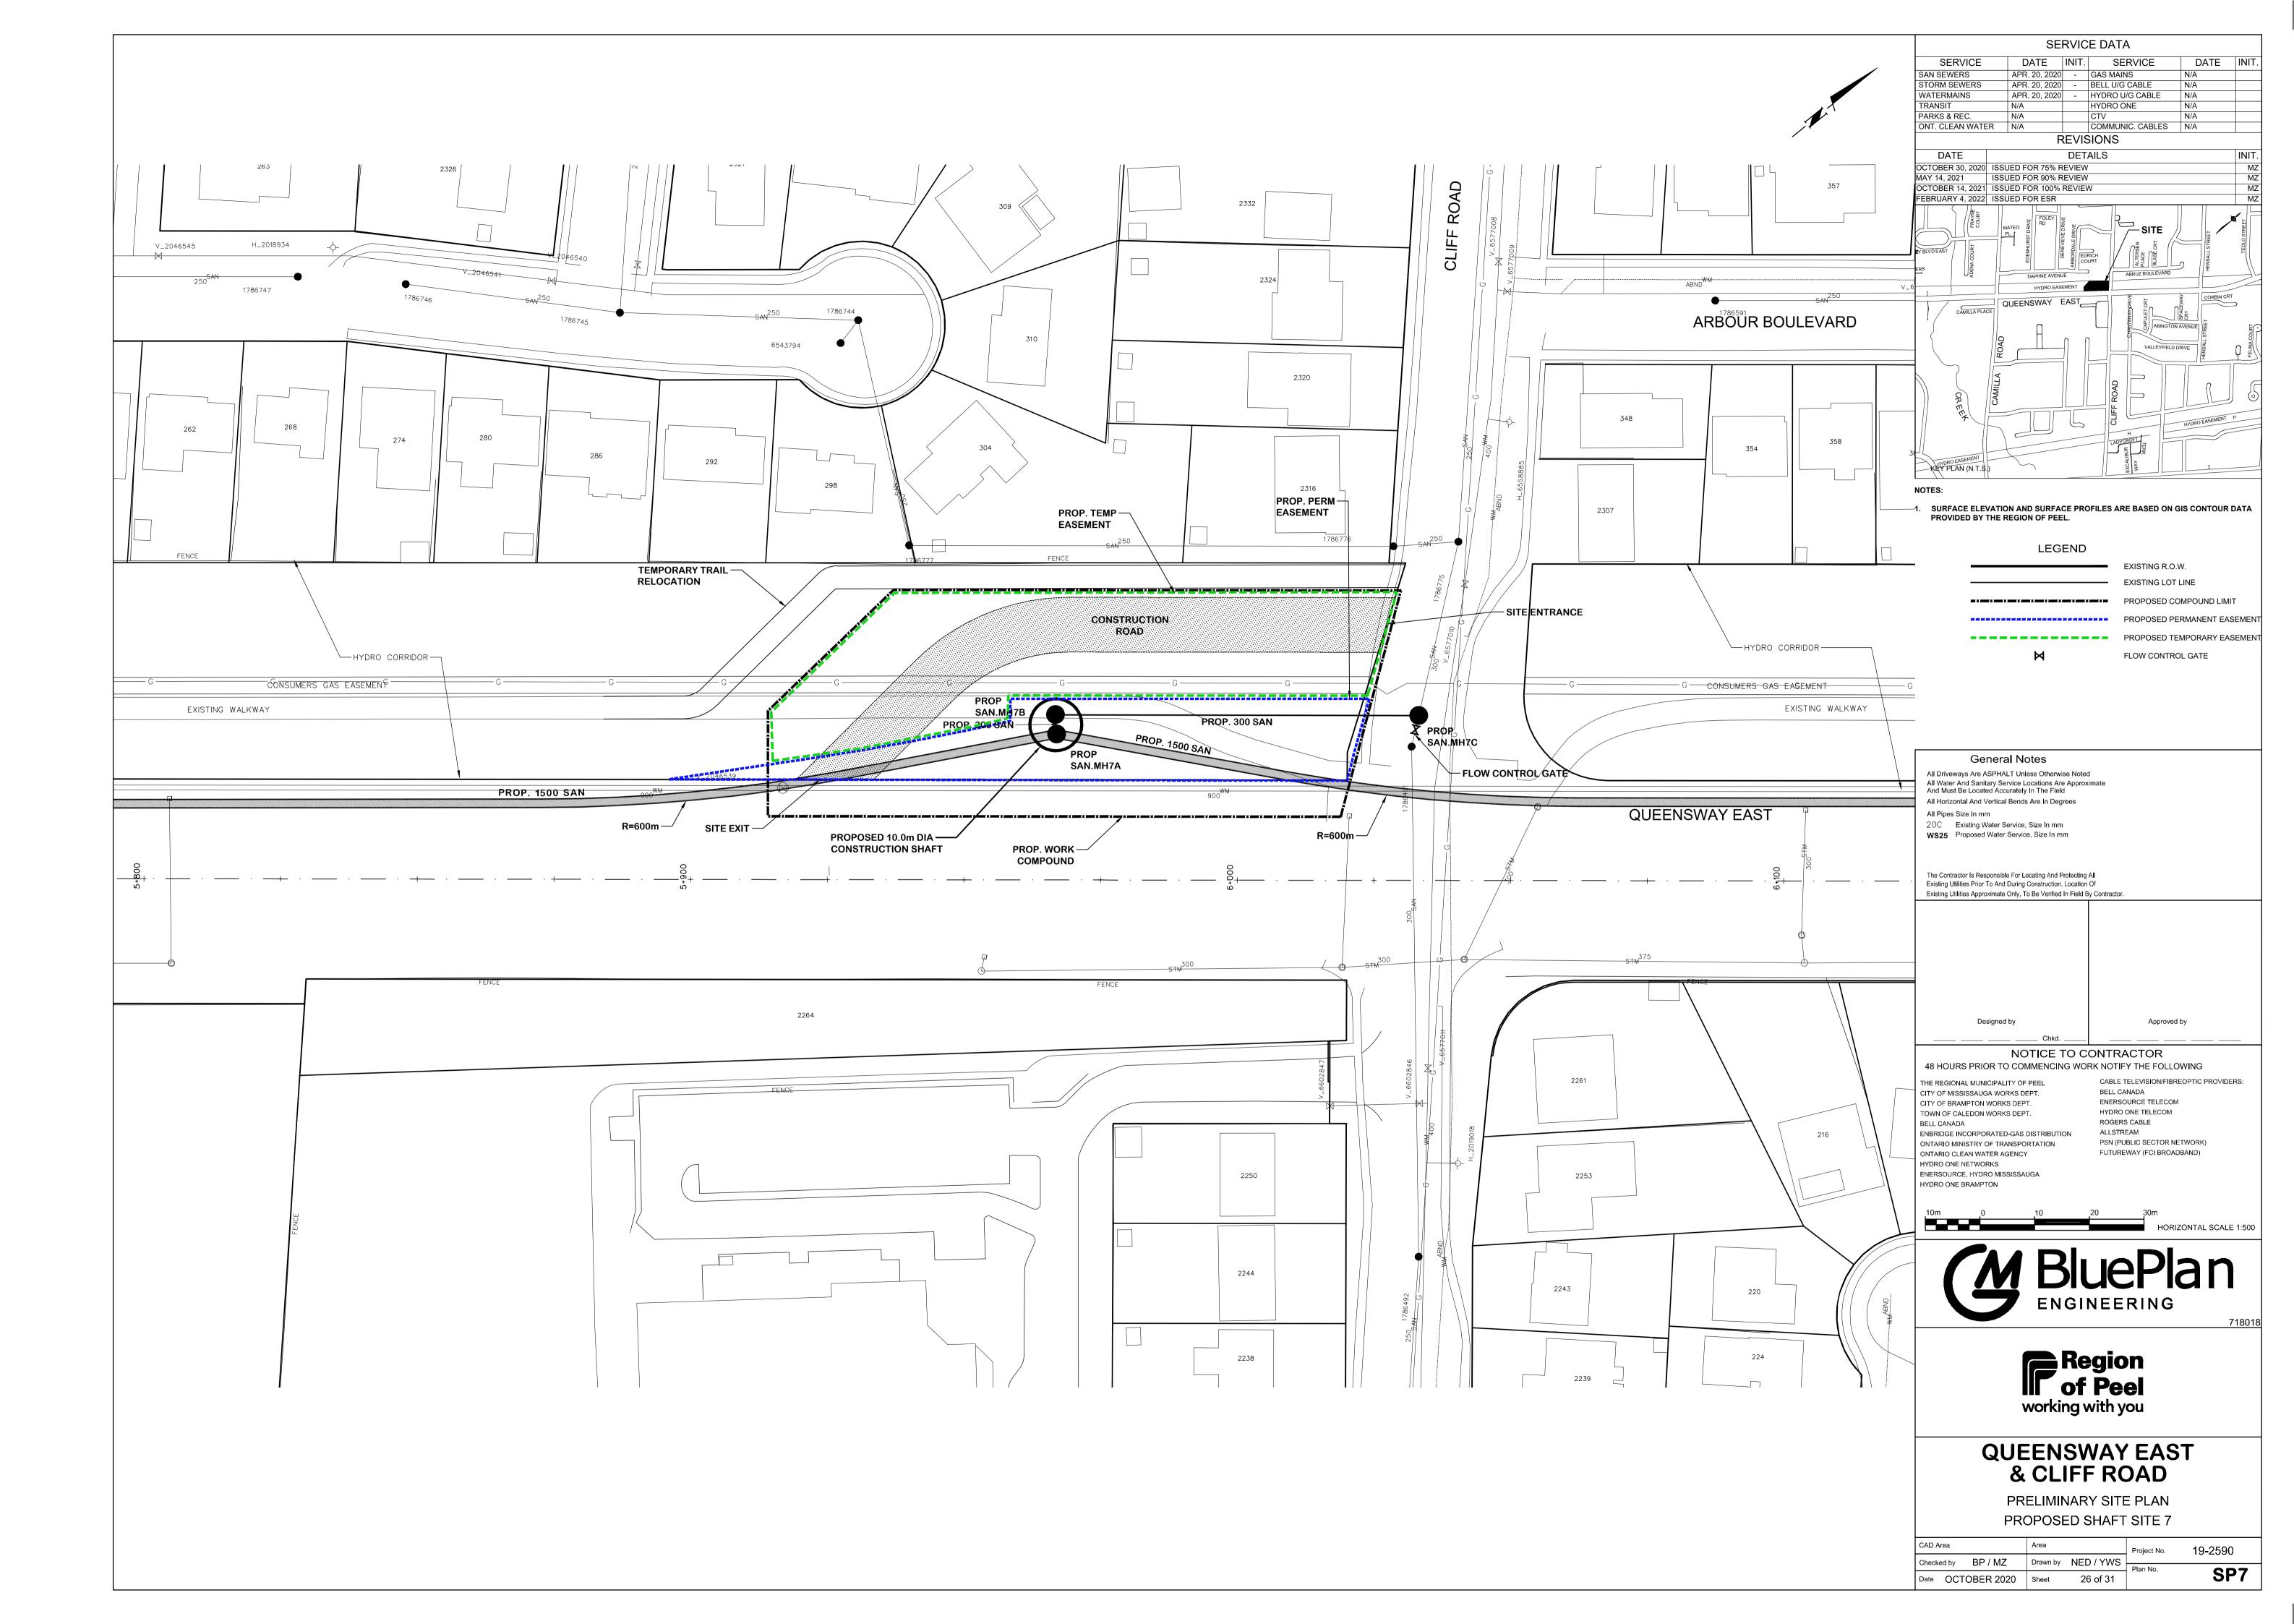

| HYDRO EASEMENT | 5     |

CAD Area

Area

Checked by BP / MZ Drawn by NED / YWS

Date OCTOBER 2020 Sheet

19-2590

SP5

Project No.

Plan No.

24 of 31











|                                                |      | SEI                                | RVIC  | E DATA                        |      |       |
|------------------------------------------------|------|------------------------------------|-------|-------------------------------|------|-------|
| SERVICE                                        |      | DATE                               | INIT. | SERVICE                       | DATE | INIT. |
| SAN SEWERS                                     |      | APR. 20, 2020                      | -     | GAS MAINS                     | N/A  |       |
| STORM SEWERS                                   |      | APR. 20, 2020                      | -     | BELL U/G CABLE                | N/A  |       |
| WATERMAINS