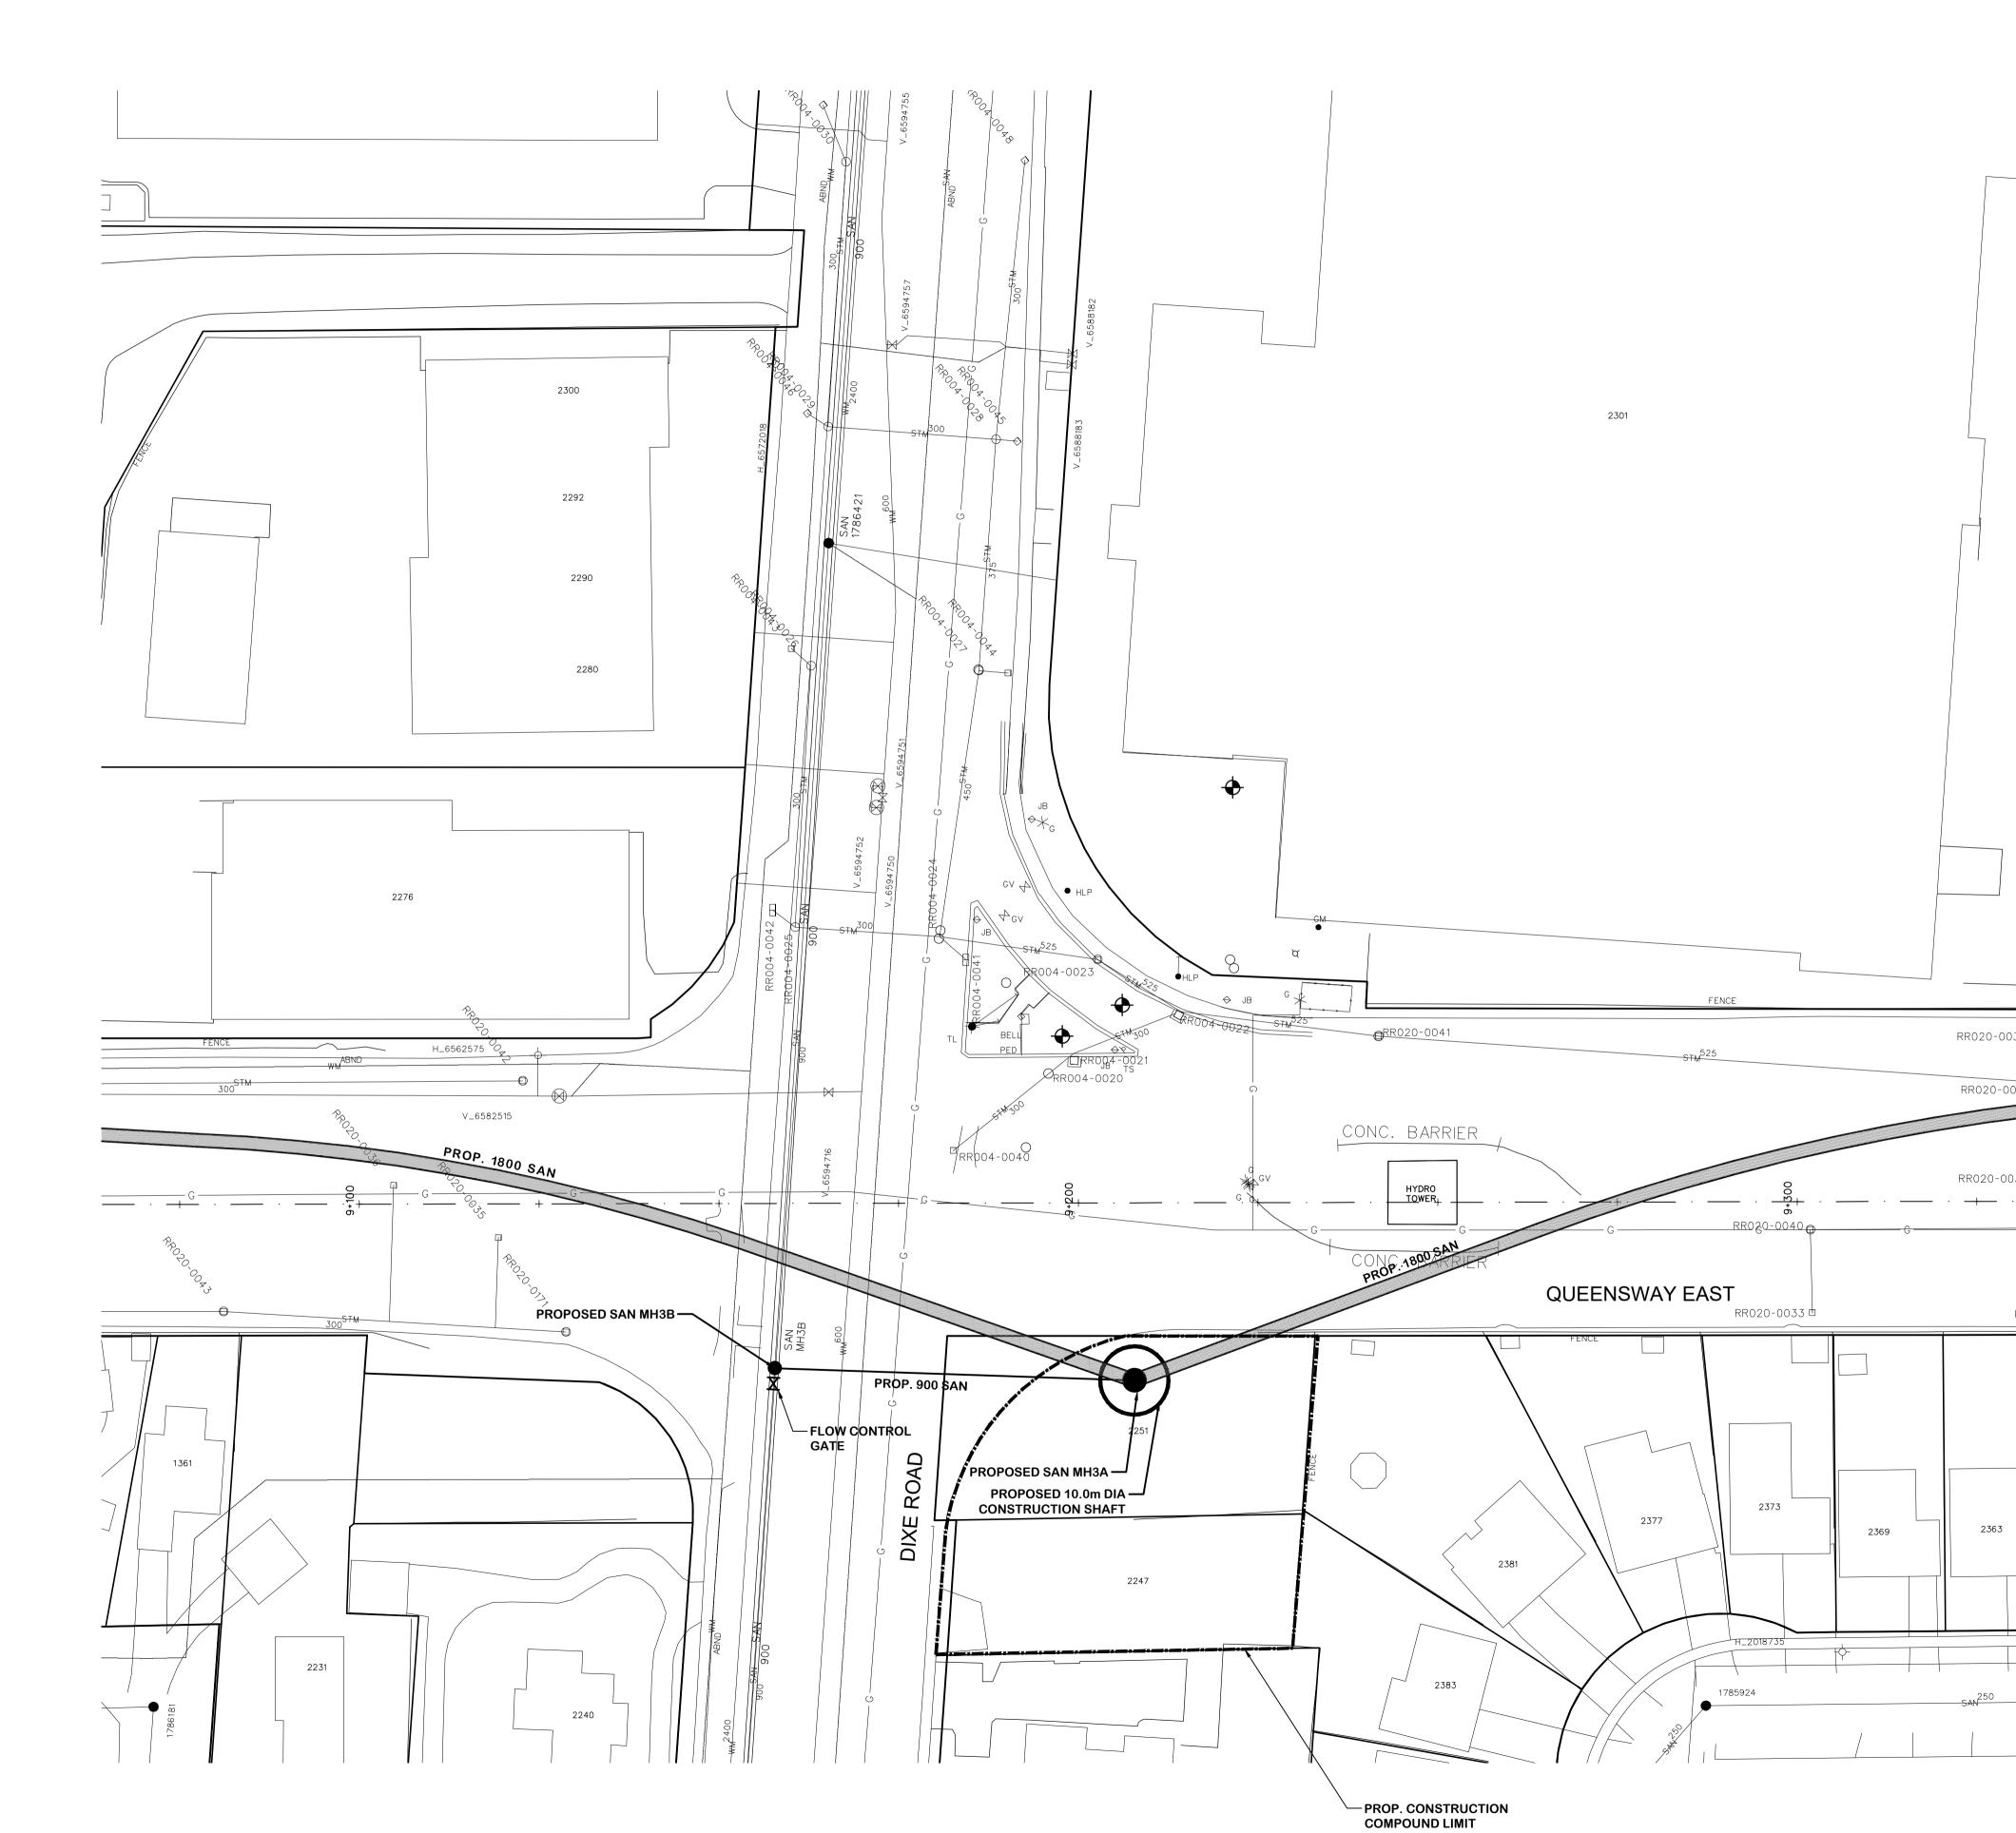

#### LEGEND

EXISTING R.O.W. EXISTING LOT LINE PROPOSED SHAFT WORK AREA

PROPOSED PERMANENT EASEMENT FLOW CONTROL GATE