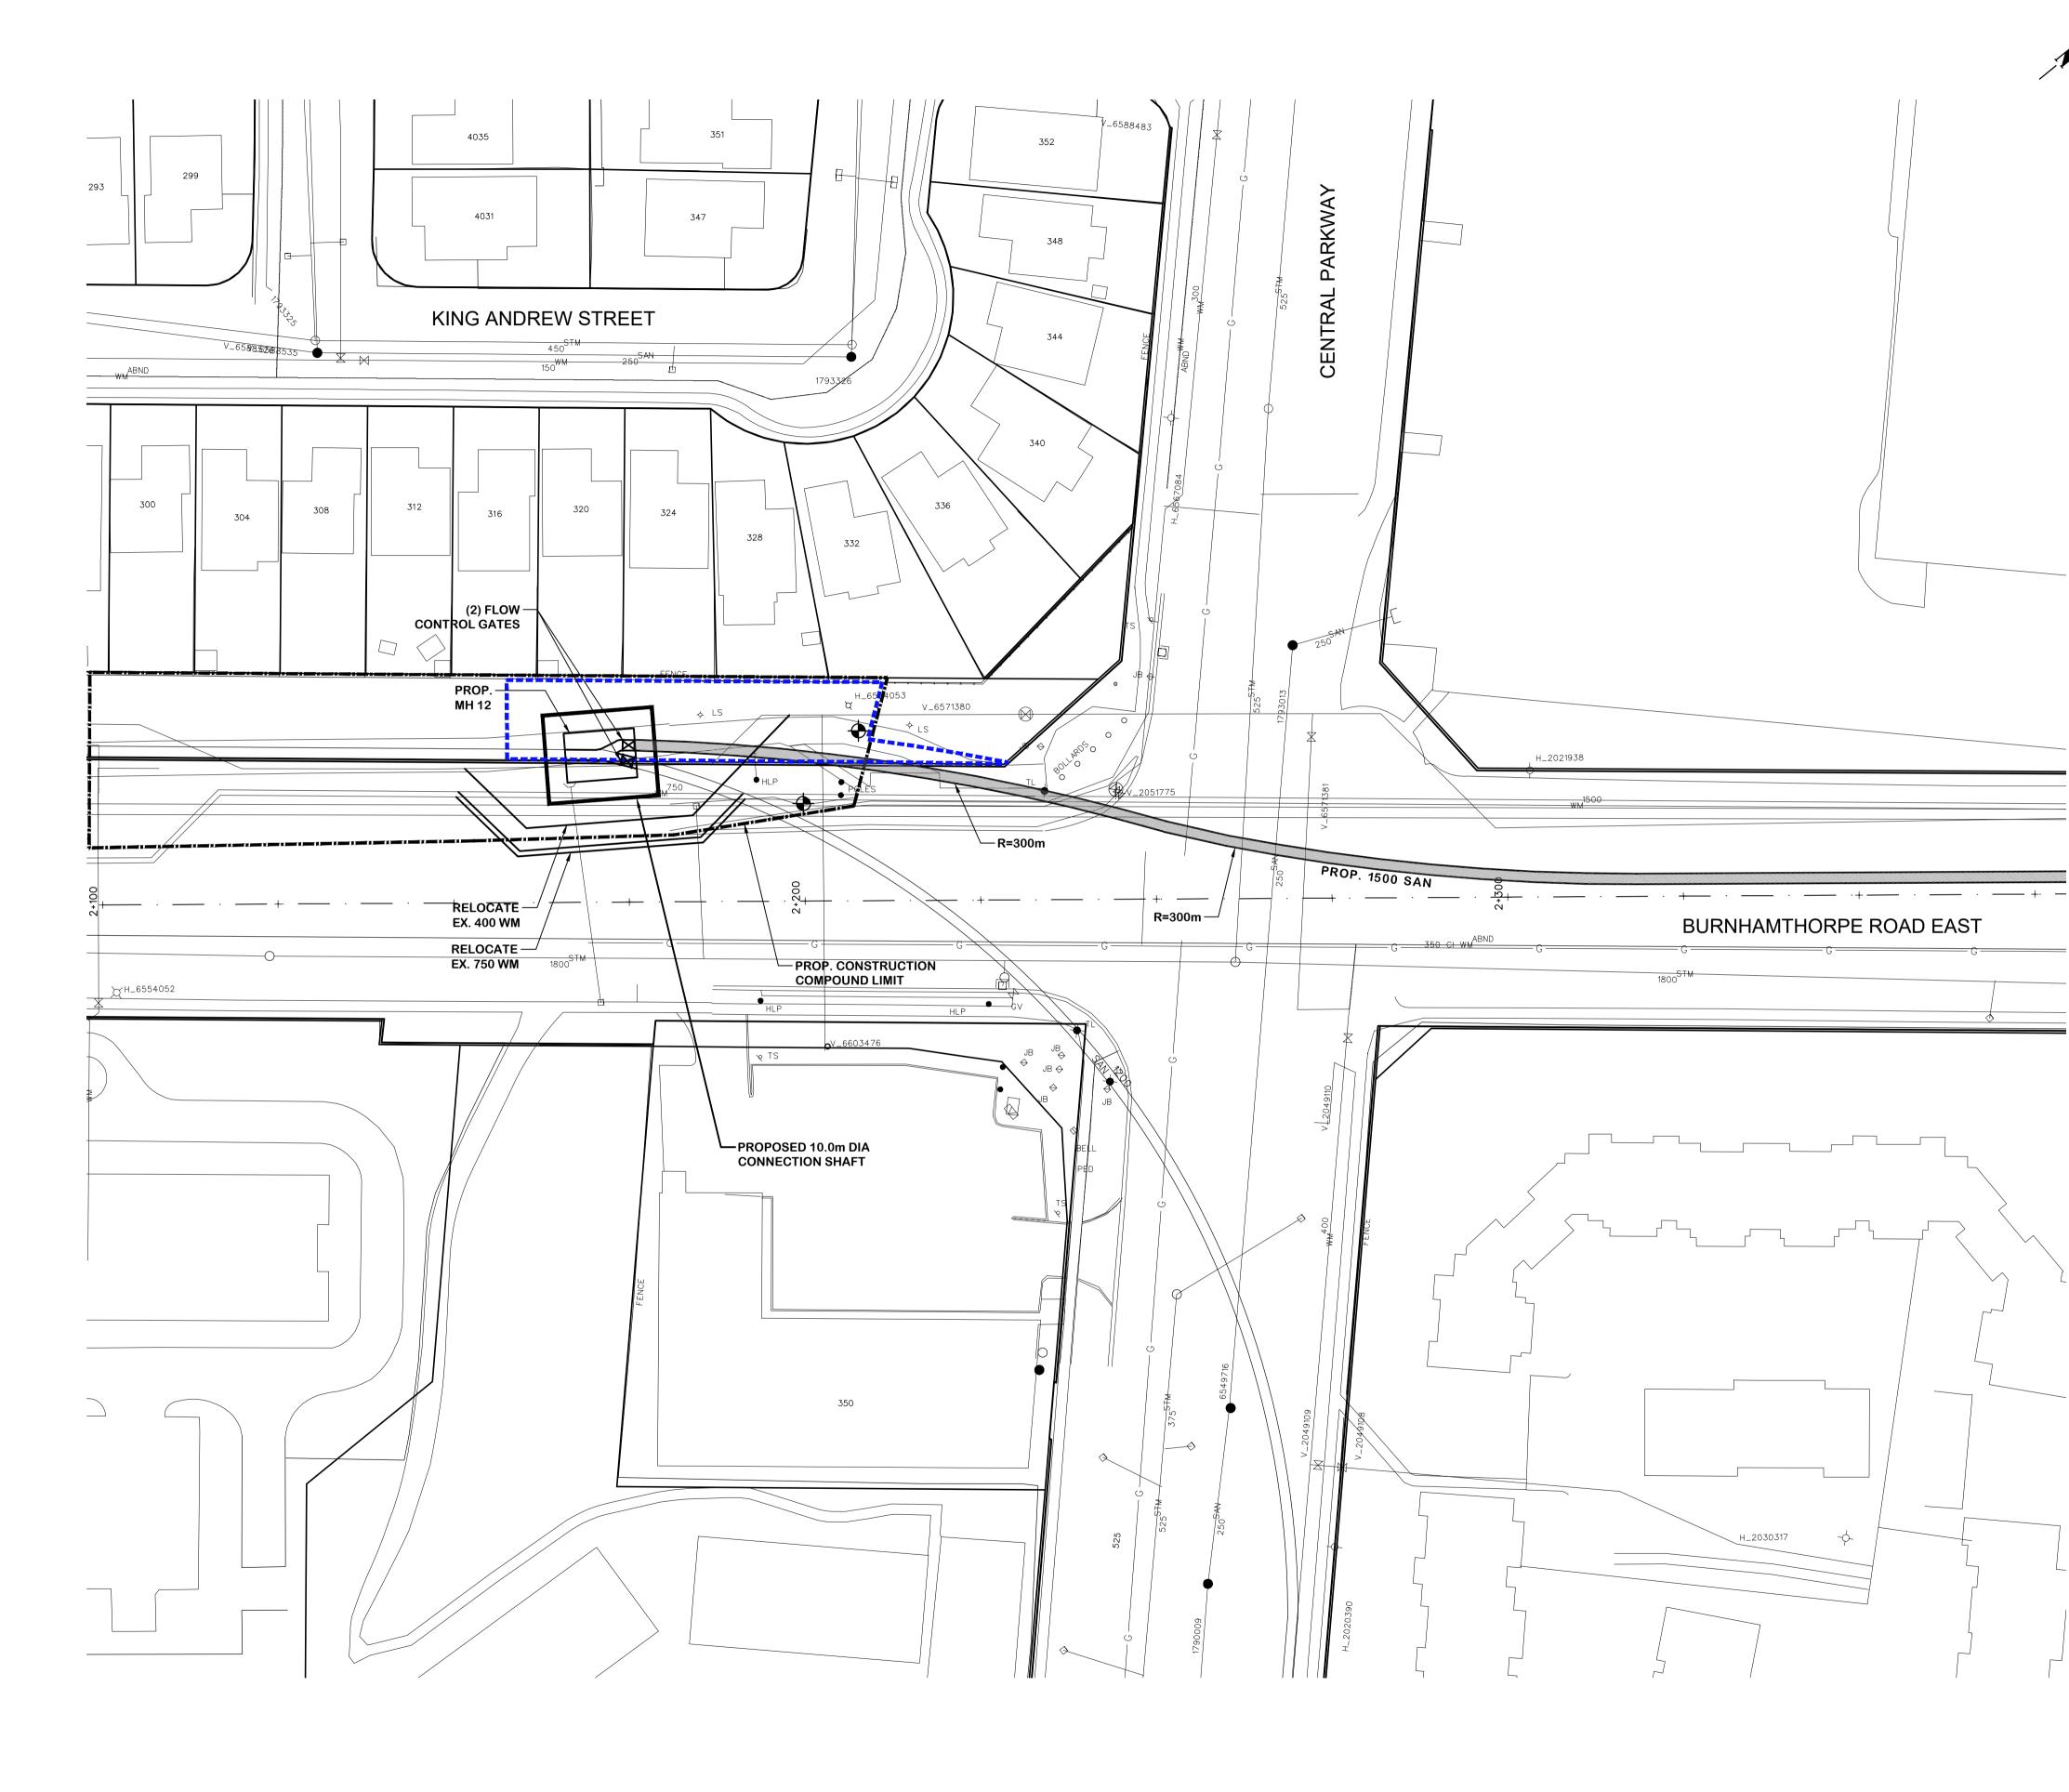

#### LEGEND

EXISTING R.O.W. EXISTING LOT LINE PROPOSED SHAFT WORK AREA

PROPOSED PERMANENT EASEMENT FLOW CONTROL GATE

#### General Notes

All Driveways Are ASPHALT Unless Otherwise Noted All Water And Sanitary Service Locations Are Approximate And Must Be Located Accurately In The Field All Horizontal And Vertical Bends Are In Degrees All Pipes Size In mm 20C Existing Water Service, Size In mm

WS25 Proposed Water Service, Size In mm

The Contractor Is Responsible For Locating And Protecting All Existing Utilities Prior To And During Construction. Location Of ting Utilities Approximate Only. To Be Verified In Field By C