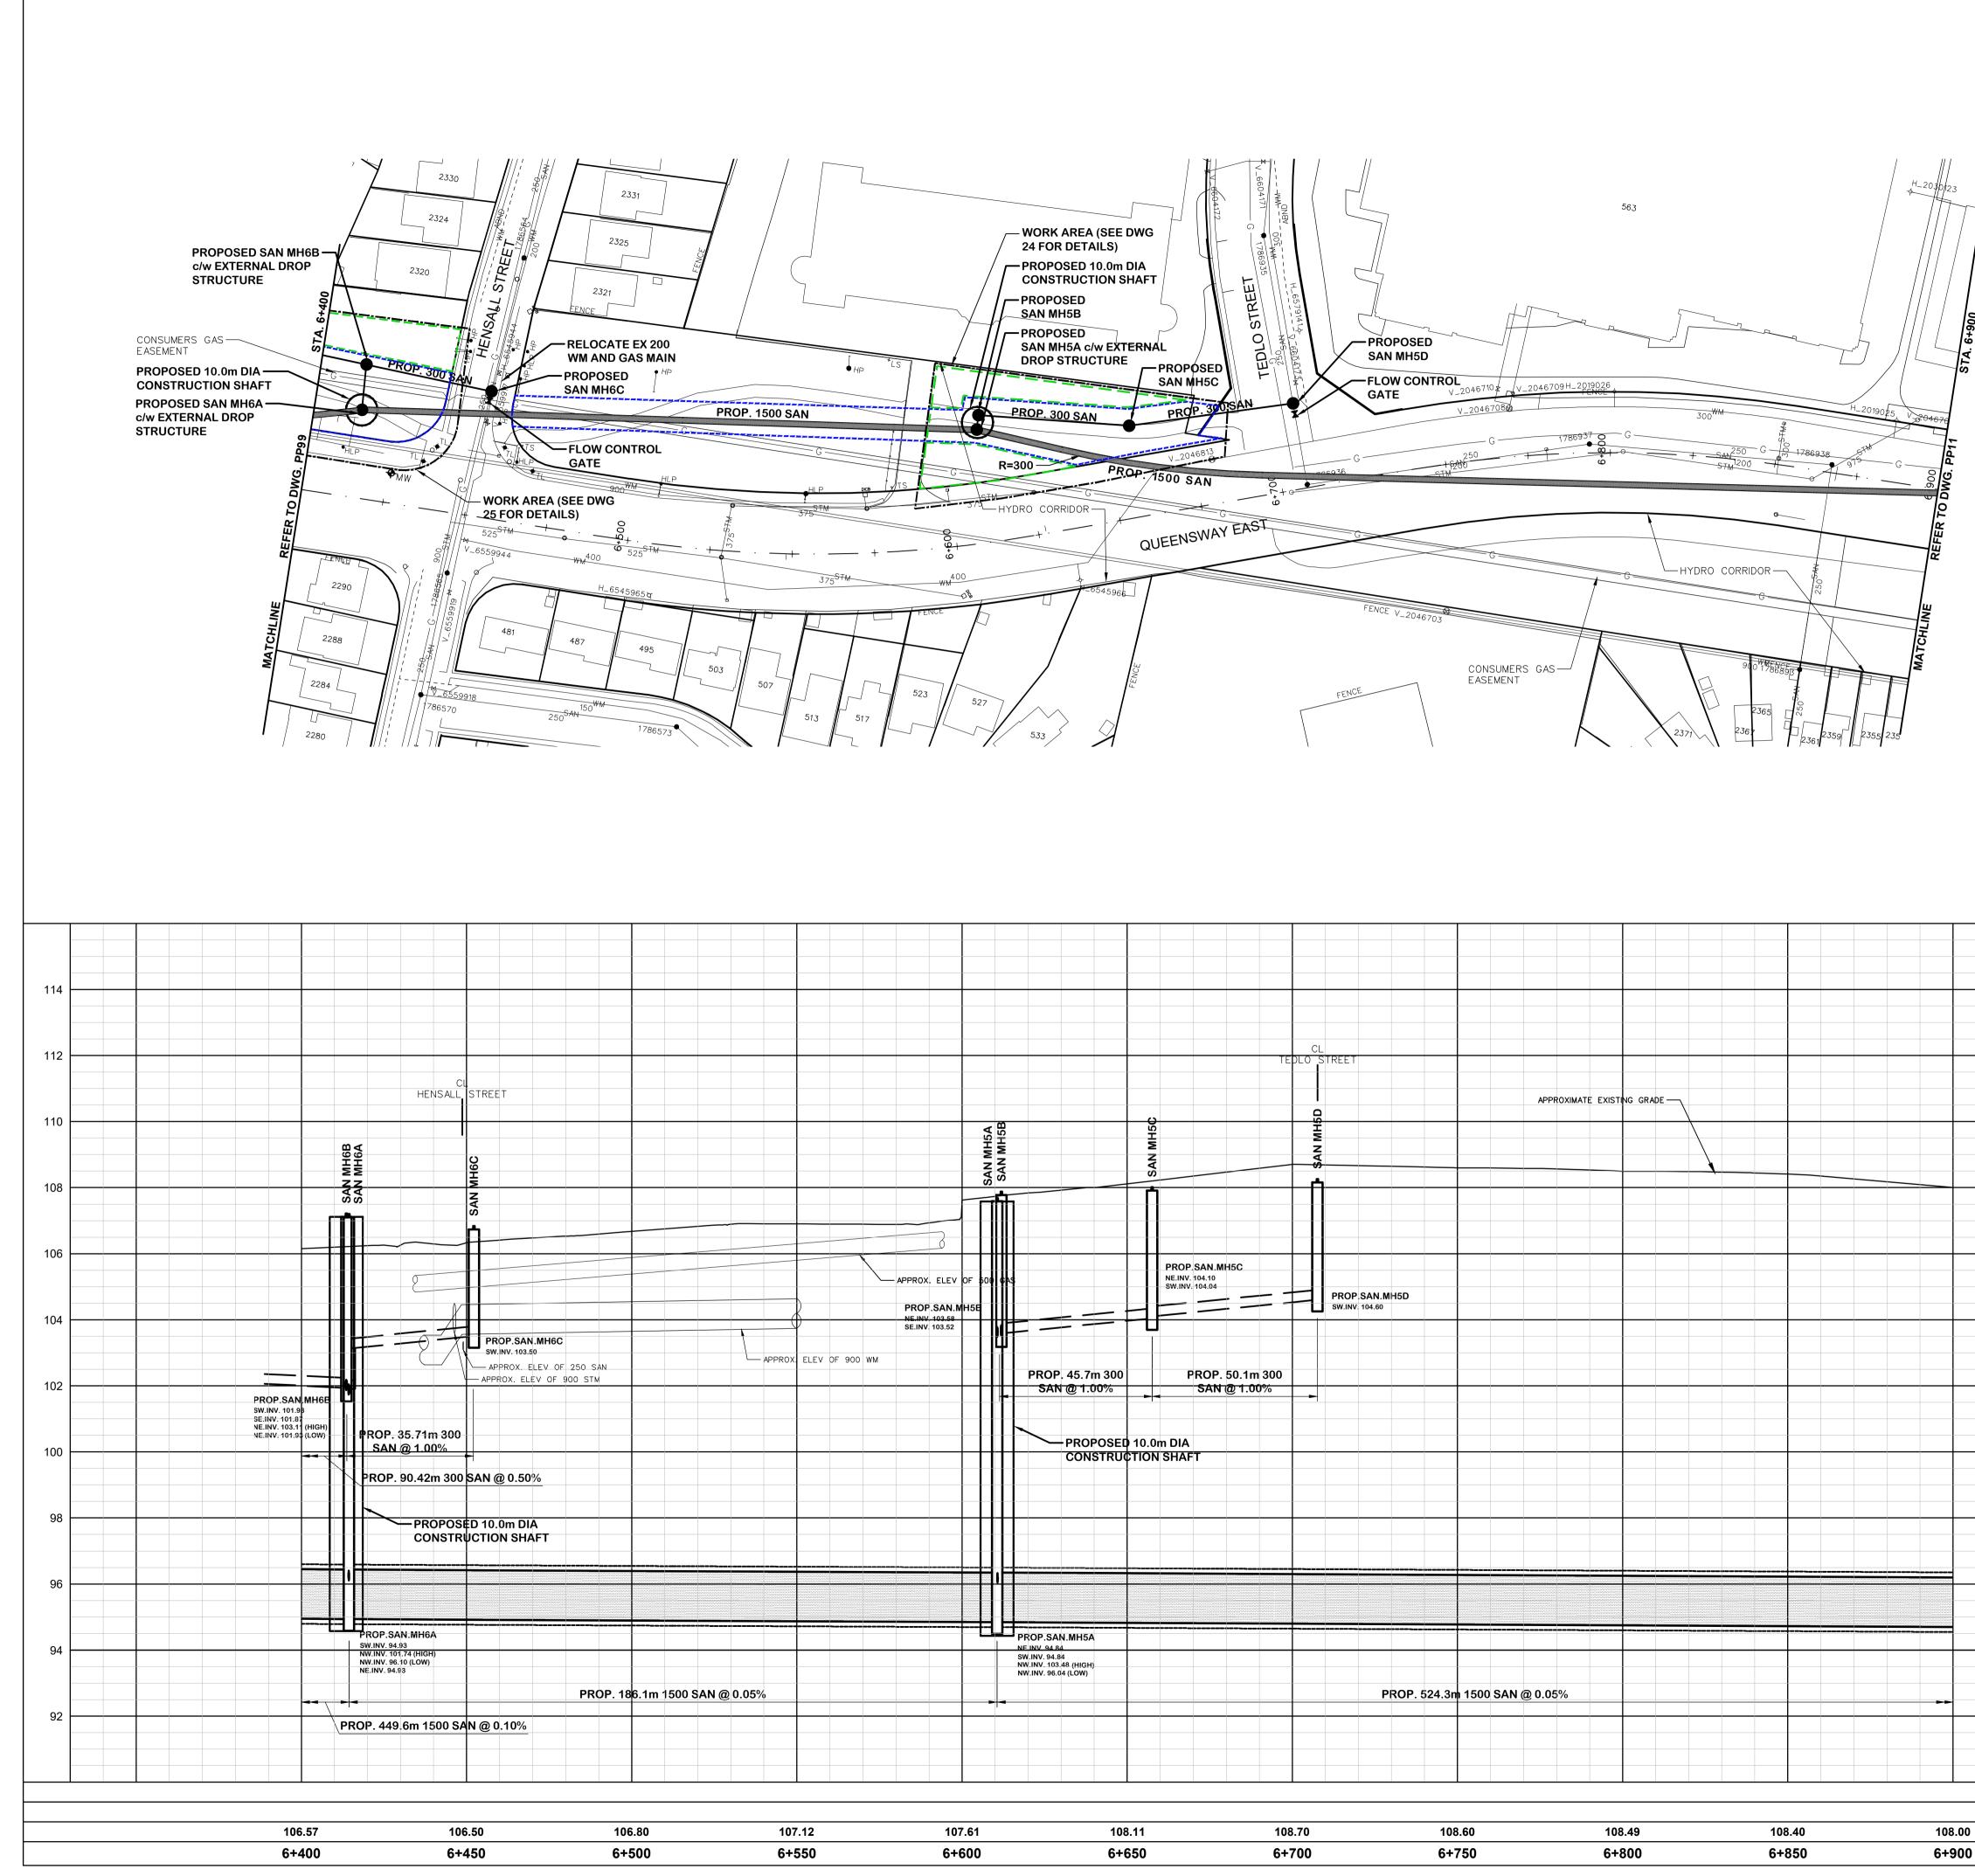

# **DRAWING INDEX**

| DITCH LINE<br>EXISTING TOPOGRAPHICAL CONTOUR | SHEET<br>No. | DRAWING No. | DESCRIPTION                           |
|----------------------------------------------|--------------|-------------|---------------------------------------|
| (M.A.S.L.)<br>EXISTING STORM PIPE            | 0            |             | TITLE PAGE                            |
| EXISTING SANITARY PIPE                       | 1            | INDEX       | INDEX, KEYPLAN AND LEGEND             |
| EXISTING WATER PIPELINE                      |              |             |                                       |
| EXISTING UNDERGROUND HYDRO                   | 2            | PP1         | BURNHAMTHORPE ROAD                    |
| EXISTING OVERHEAD HYDRO                      | 3            | PP2         | BURNHAMTHORPE ROAD                    |
| EXISTING BELL                                | 4            | PP3         | BURNHAMTHORPE ROAD                    |
| EXISTING TV                                  | 5            | PP4         | CAWTHRA ROAD                          |
| EXISTING GAS<br>EXISTING FENCE               | 6            | PP5         | CAWTHRA ROAD                          |
| ROW PROPERTY LINE                            | 7            | PP6         | CAWTHRA ROAD                          |
| PROPERTY LINE                                | 8            | PP7         | QUEENSWAY EAST                        |
| PROPOSED SANITARY PIPELINE                   | 9            | PP8         | QUEENSWAY EAST                        |
|                                              | 10           | PP9         | QUEENSWAY EAST                        |
|                                              | 11           | PP10        | QUEENSWAY EAST                        |
|                                              | 12           | PP11        | QUEENSWAY EAST                        |
|                                              | 13           | PP12        | QUEENSWAY EAST                        |
|                                              | 14           | PP13        | QUEENSWAY EAST                        |
|                                              | 15           | PP14        | QUEENSWAY EAST                        |
|                                              | 16           | PP15        | QUEENSWAY EAST                        |
|                                              | 17           | PP16        | QUEENSWAY EAST                        |
|                                              | 18           | PP17        | QUEENSWAY EAST                        |
|                                              | 19           | PP18        | SANITARY EASEMENT                     |
|                                              | 20           | SP1         | PRELIMINARY SITE PLAN - SHAFT SITE 1  |
|                                              | 21           | SP2         | PRELIMINARY SITE PLAN - SHAFT SITE 2  |
|                                              | 22           | SP3         | PRELIMINARY SITE PLAN - SHAFT SITE 3  |
|                                              | 23           | SP4         | PRELIMINARY SITE PLAN - SHAFT SITE 4  |
|                                              | 24           | SP5         | PRELIMINARY SITE PLAN - SHAFT SITE 5  |
|                                              | 25           | SP6         | PRELIMINARY SITE PLAN - SHAFT SITE 6  |
|                                              | 26           | SP7         | PRELIMINARY SITE PLAN - SHAFT SITE 7  |
|                                              | 27           | SP8         | PRELIMINARY SITE PLAN - SHAFT SITE 8  |
|                                              | 28           | SP9         | PRELIMINARY SITE PLAN - SHAFT SITE 9  |
|                                              | 29           | SP10        | PRELIMINARY SITE PLAN - SHAFT SITE 10 |
|                                              | 30           | SP11        | PRELIMINARY SITE PLAN - SHAFT SITE 11 |
|                                              | 31           | SP12        | PRELIMINARY SITE PLAN - SHAFT SITE 12 |
|                                              |              |             |                                       |

STATION

STA 2+150 TO STA 2+550 STA 2+550 TO STA 3+000 STA 3+000 TO STA 3+425 STA 0+975 TO STA 1+425 STA 0+525 TO STA 0+975 STA 0+075 TO STA 0+525 STA 4+900 TO STA 5+425 STA 5+525 TO STA 5+950 STA 5+950 TO STA 6+400 STA 6+400 TO STA 6+900 STA 6+900 TO STA 7+400 STA 7+400 TO STA 7+900 STA 7+900 TO STA 8+400 STA 8+400 TO STA 8+900 STA 8+900 TO STA 9+400 STA 9+400 TO STA 9+900 STA 9+900 TO STA 10+300 STA 1+000 TO STA 1+490