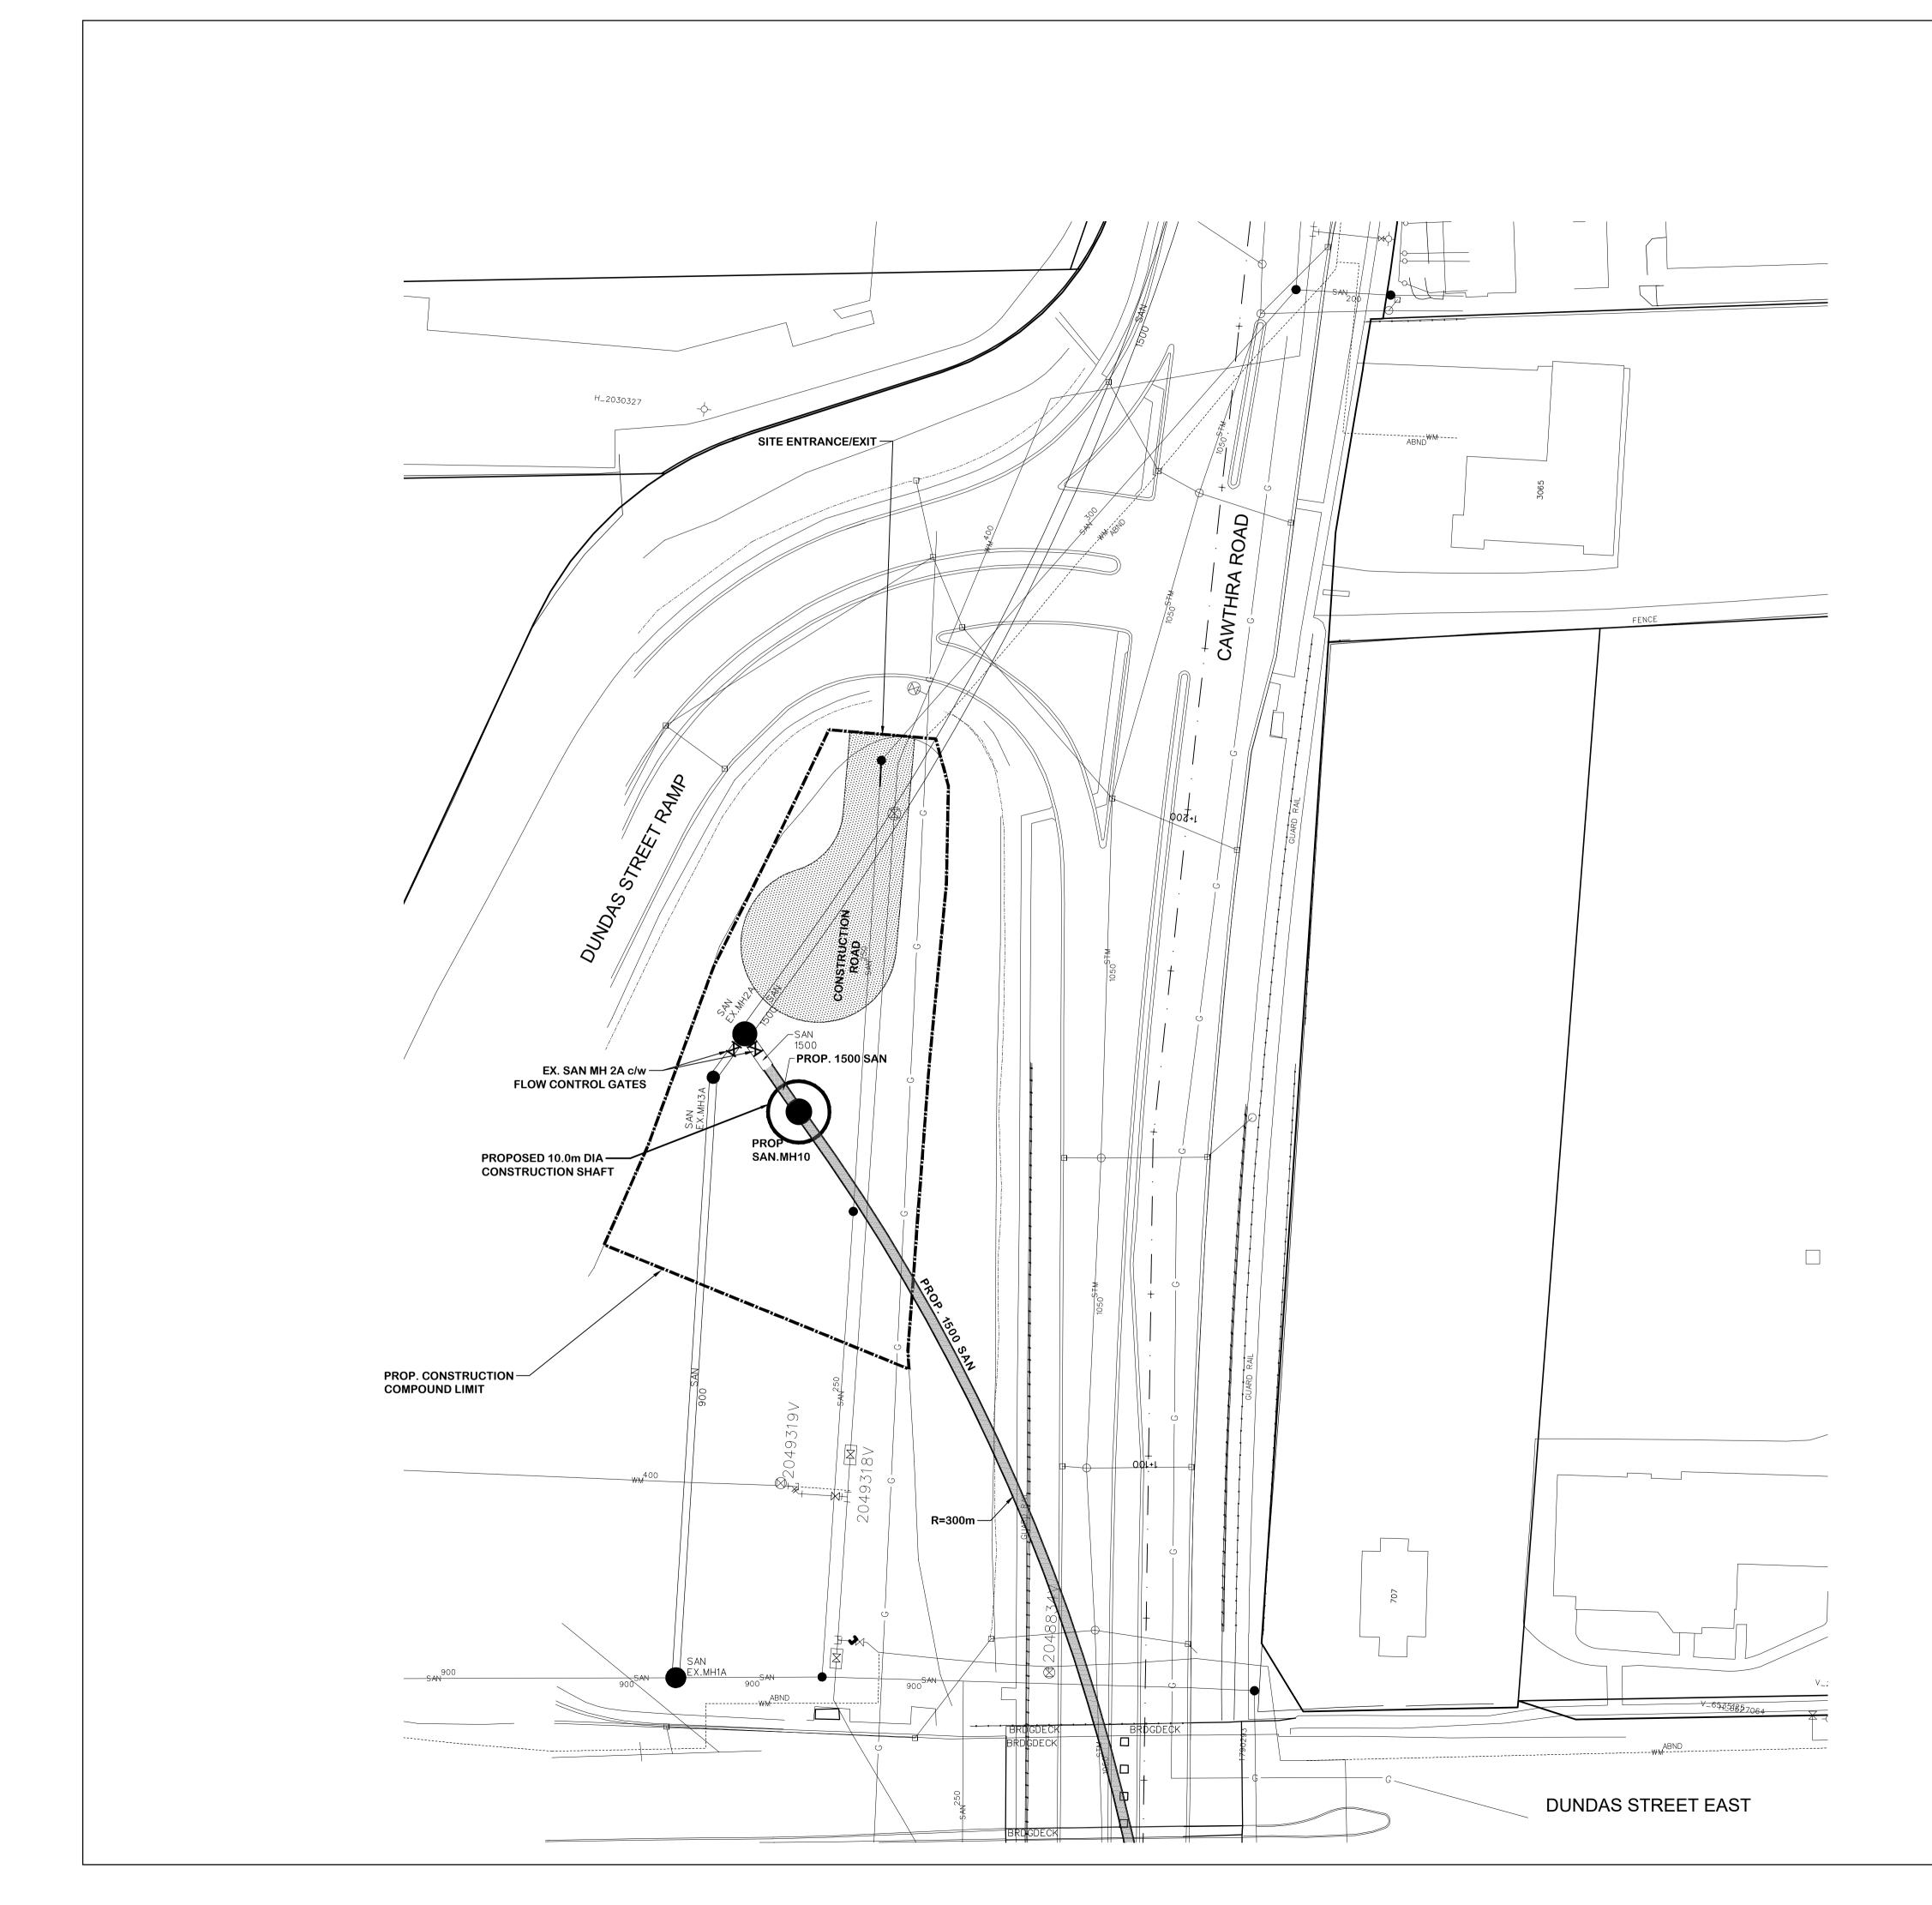

#### LEGEND

EXISTING R.O.W. EXISTING LOT LINE PROPOSED SHAFT WORK AREA

PROPOSED PERMANENT EASEMENT FLOW CONTROL GATE

#### General Notes

All Driveways Are ASPHALT Unless Otherwise Noted All Water And Sanitary Service Locations Are Approximate And Must Be Located Accurately In The Field All Horizontal And Vertical Bends Are In Degrees All Pipes Size In mm 20C Existing Water Service, Size In mm

WS25 Proposed Water Service, Size In mm

The Contractor Is Responsible For Locating And Protecting All Existing Utilities Prior To And During Construction. Location Of ting Utilities Approximate Only. To Be Verified In Field By C