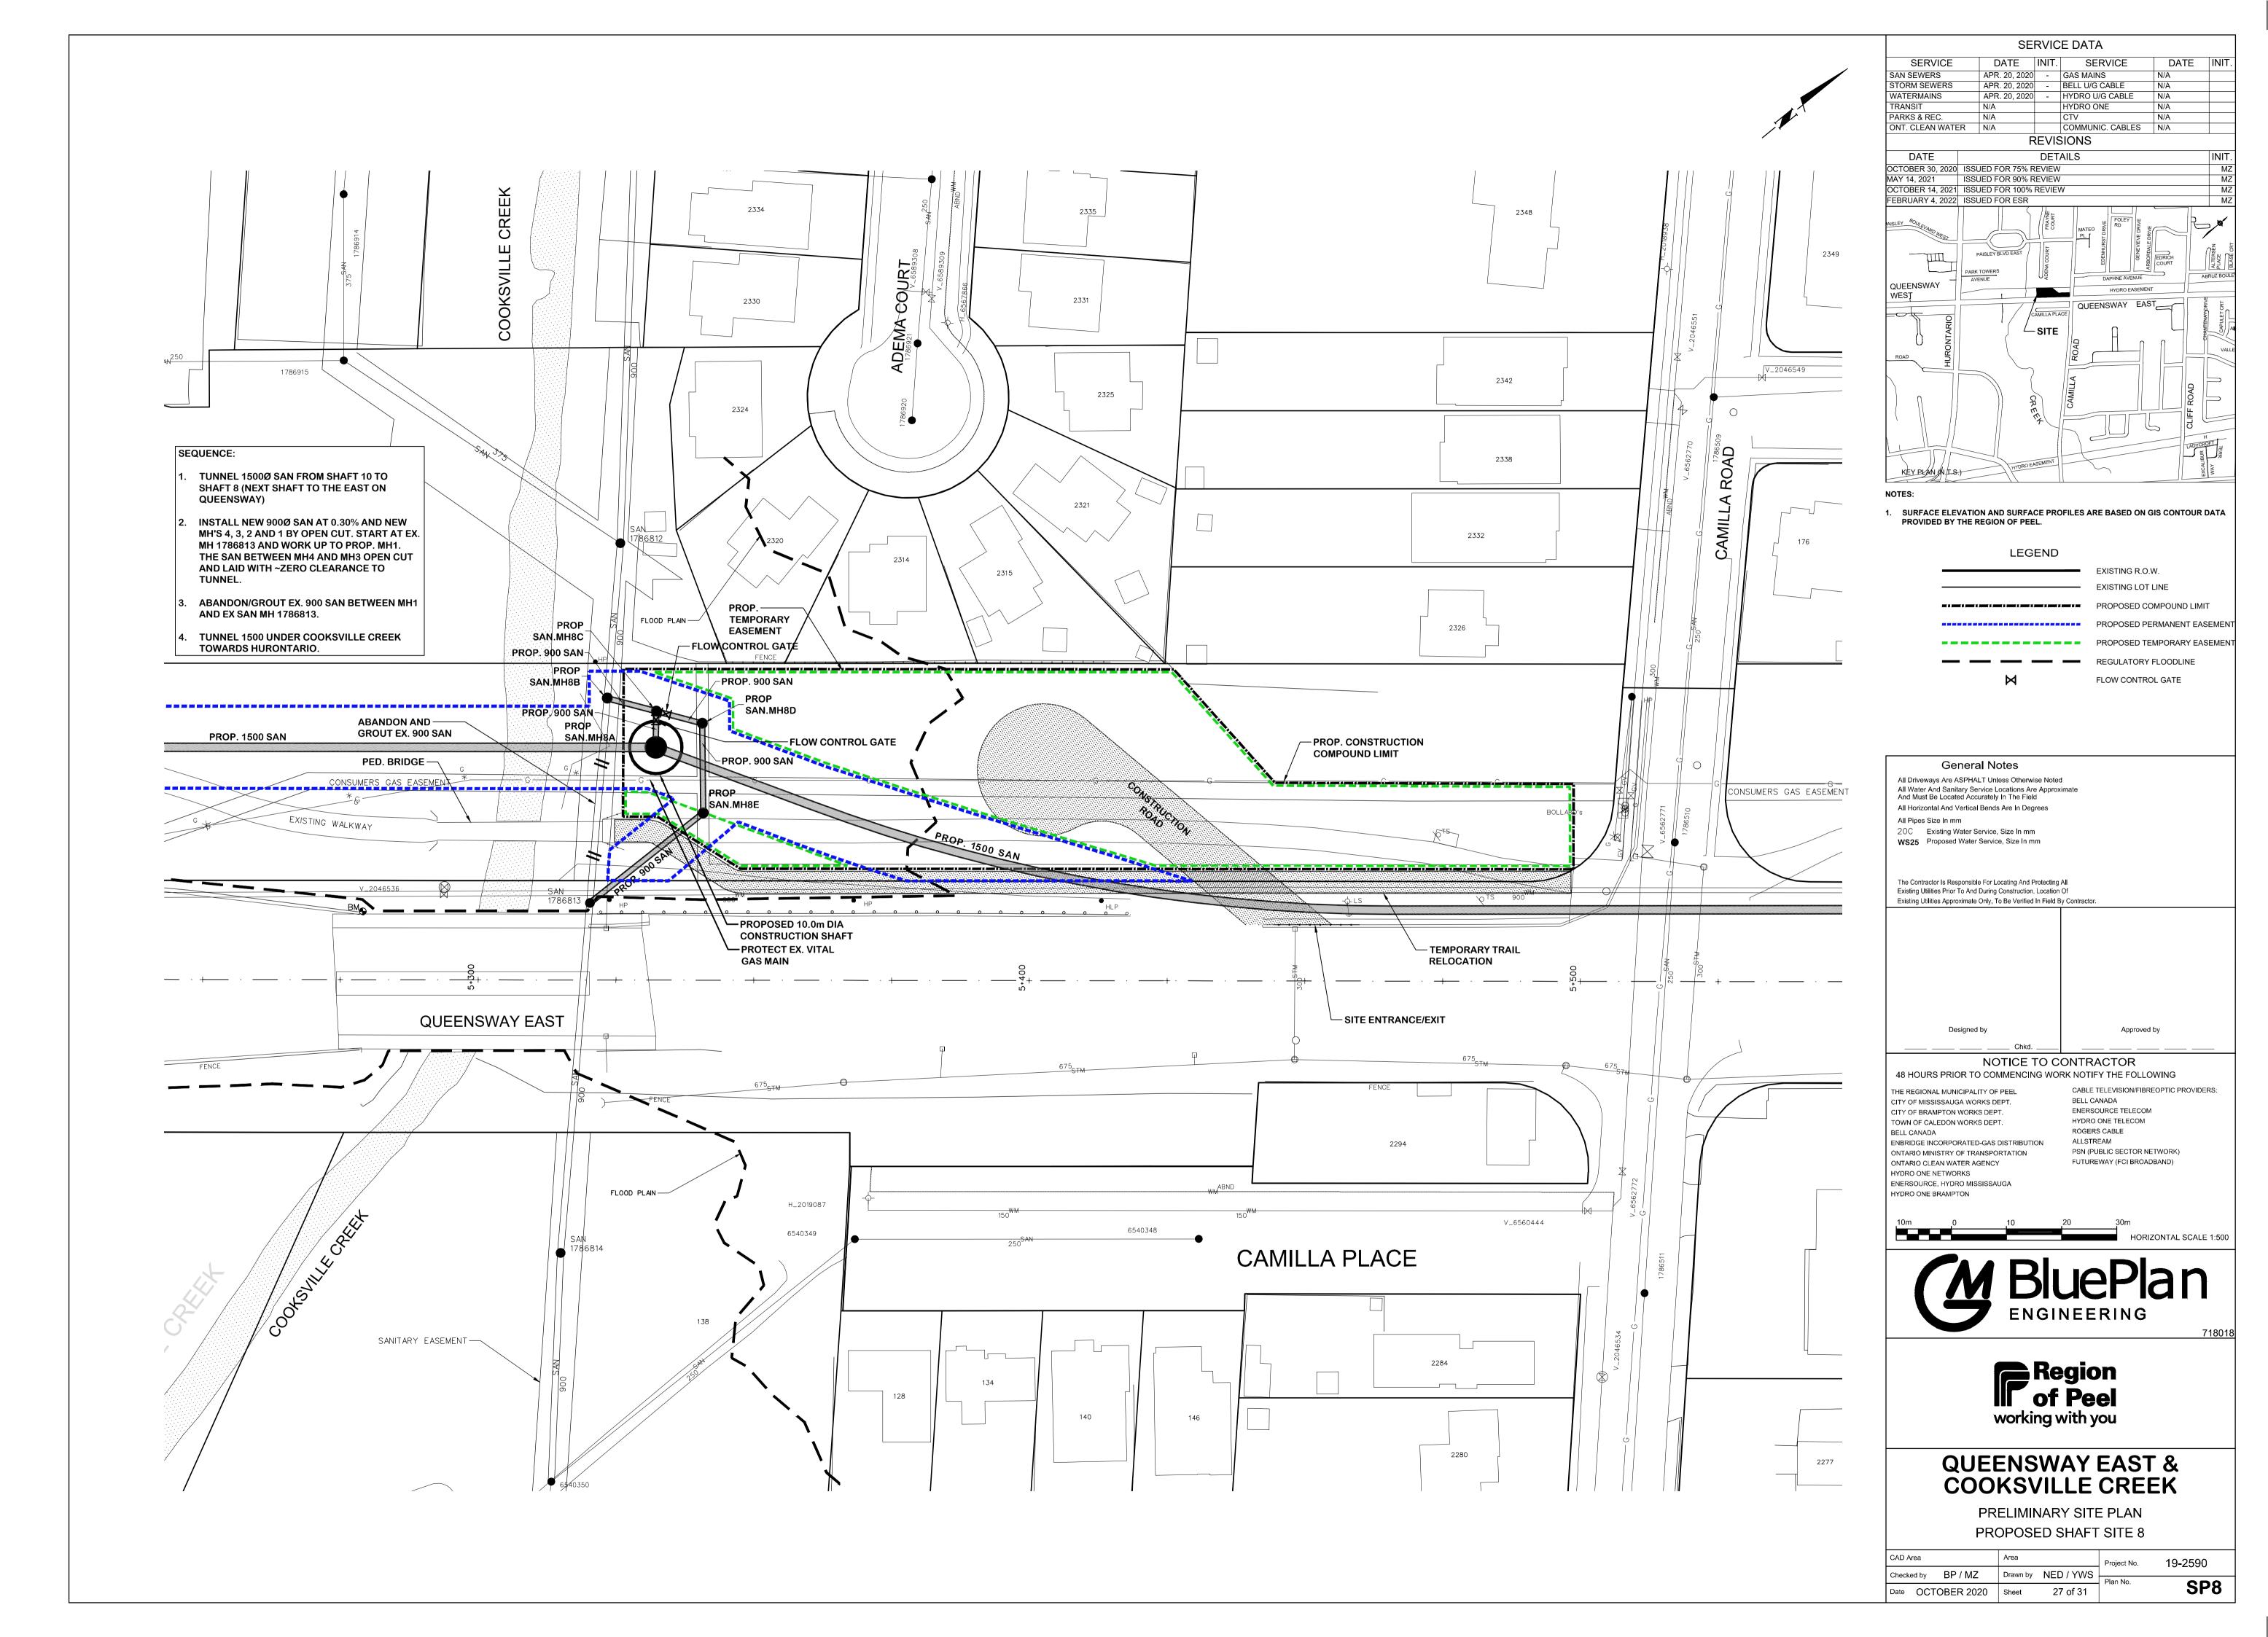

| HYDRO EASEMENT | 5     |

CAD Area

Area

Checked by BP / MZ Drawn by NED / YWS

Date OCTOBER 2020 Sheet

19-2590

SP5

Project No.

Plan No.

24 of 31











|                                                |      | SEI                                | RVIC  | E DATA                        |      |       |
|------------------------------------------------|------|------------------------------------|-------|-------------------------------|------|-------|
| SERVICE                                        |      | DATE                               | INIT. | SERVICE                       | DATE | INIT. |
| SAN SEWERS                                     |      | APR. 20, 2020                      | -     | GAS MAINS                     | N/A  |       |
| STORM SEWERS                                   |      | APR. 20, 2020                      | -     | BELL U/G CABLE                | N/A  |       |
| WATERMAINS