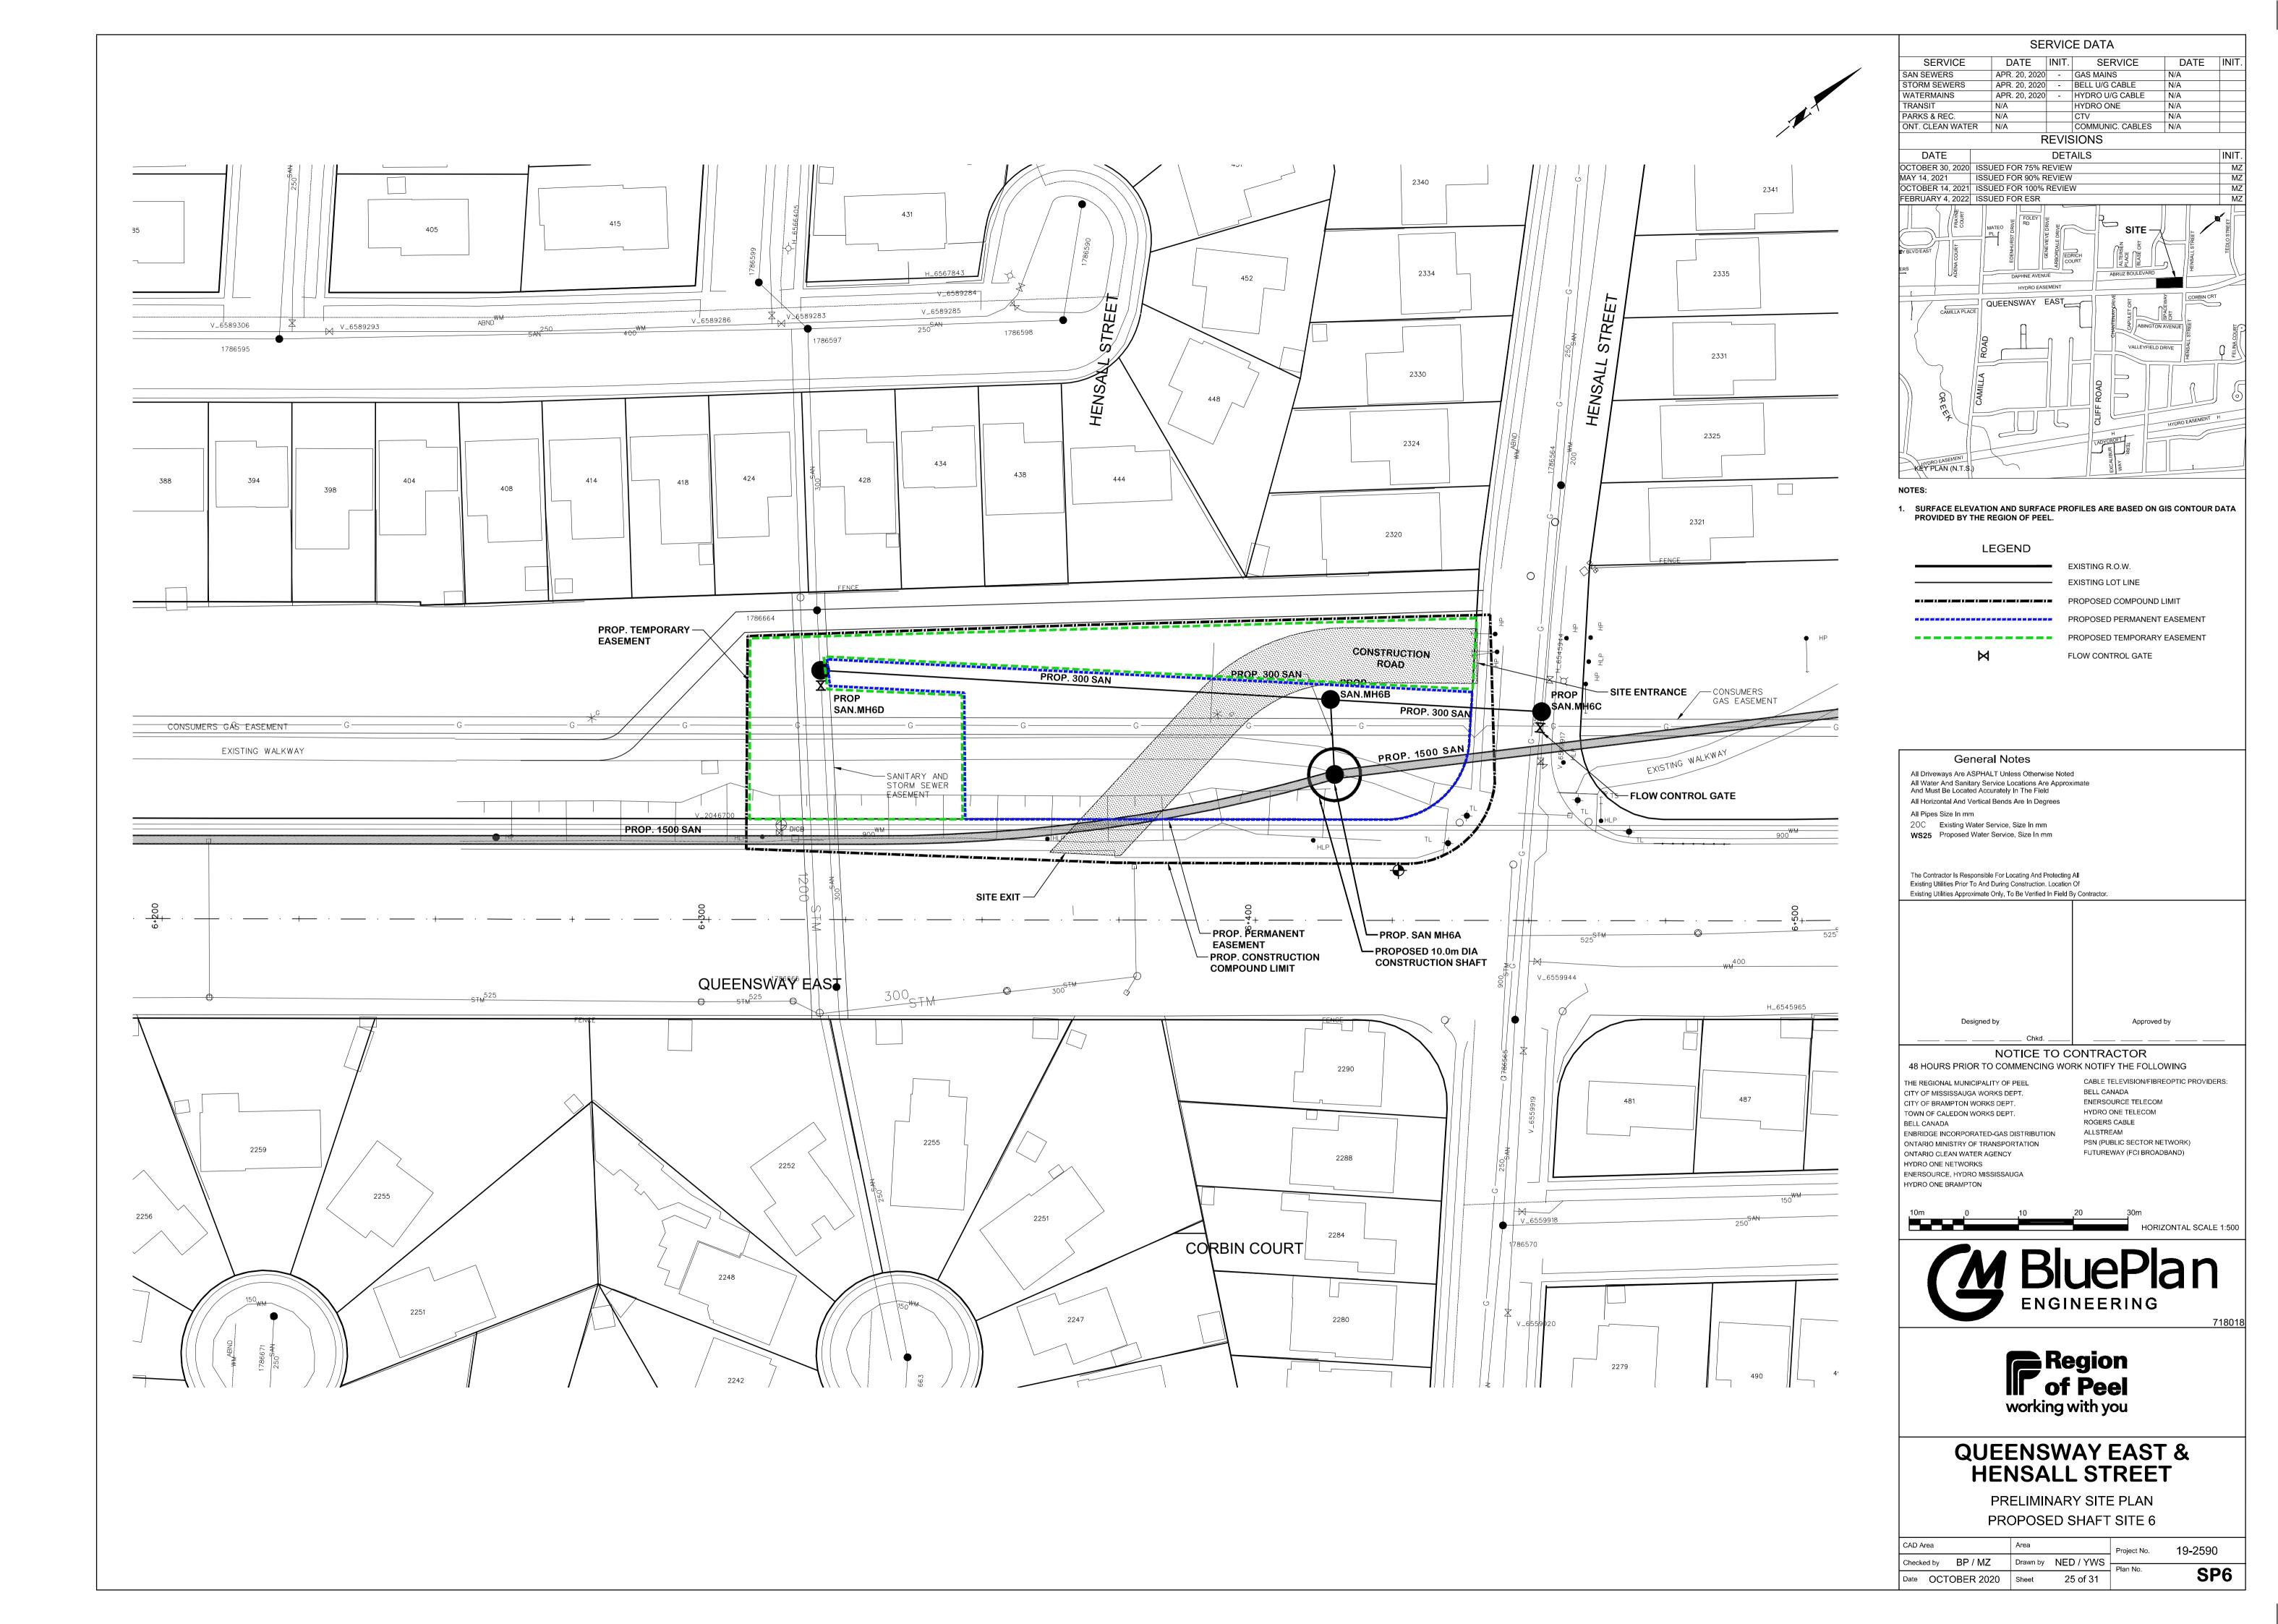

| HYDRO EASEMENT | 5     |

CAD Area

Area

Checked by BP / MZ Drawn by NED / YWS

Date OCTOBER 2020 Sheet

19-2590

SP5

Project No.

Plan No.

24 of 31











|                                                |      | SEI                                | RVIC  | E DATA                        |      |       |
|------------------------------------------------|------|------------------------------------|-------|-------------------------------|------|-------|
| SERVICE                                        |      | DATE                               | INIT. | SERVICE                       | DATE | INIT. |
| SAN SEWERS                                     |      | APR. 20, 2020                      | -     | GAS MAINS                     | N/A  |       |
| STORM SEWERS                                   |      | APR. 20, 2020                      | -     | BELL U/G CABLE                | N/A  |       |
| WATERMAINS