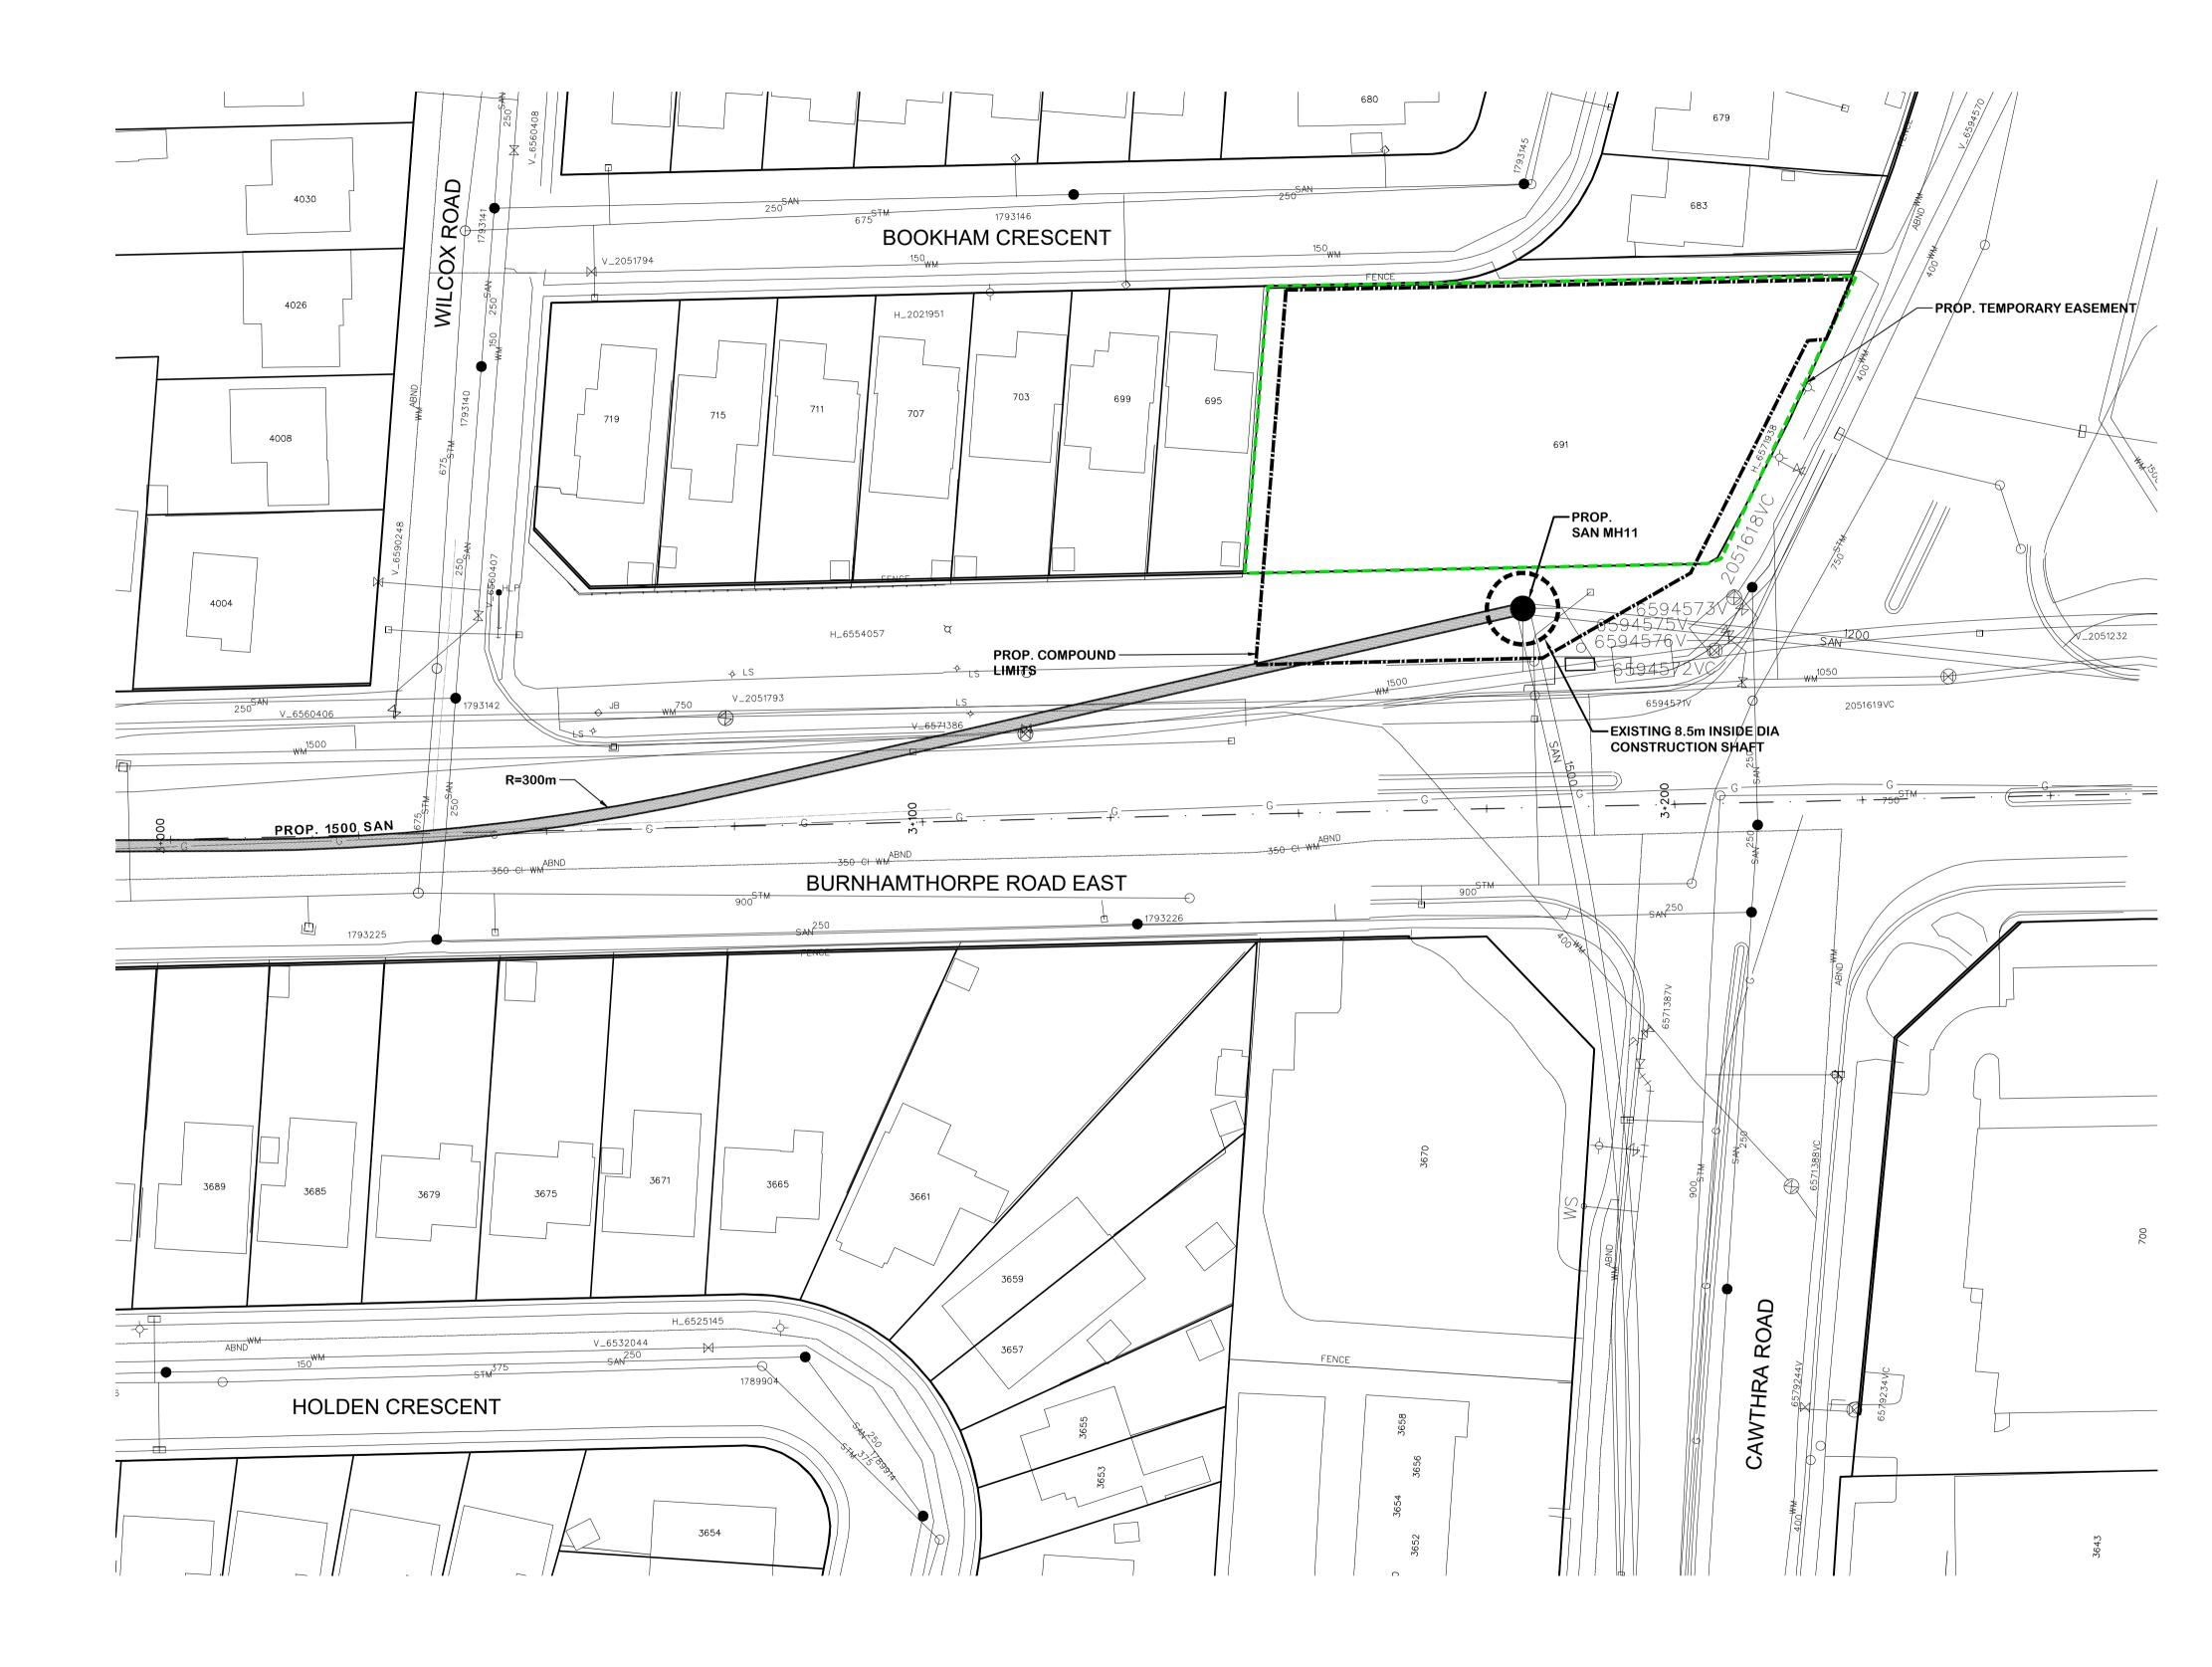

#### LEGEND

EXISTING R.O.W. EXISTING LOT LINE PROPOSED SHAFT WORK AREA

PROPOSED PERMANENT EASEMENT FLOW CONTROL GATE

#### General Notes

All Driveways Are ASPHALT Unless Otherwise Noted All Water And Sanitary Service Locations Are Approximate And Must Be Located Accurately In The Field All Horizontal And Vertical Bends Are In Degrees All Pipes Size In mm 20C Existing Water Service, Size In mm

WS25 Proposed Water Service, Size In mm

The Contractor Is Responsible For Locating And Protecting All Existing Utilities Prior To And During Construction. Location Of ting Utilities Approximate Only. To Be Verified In Field By C