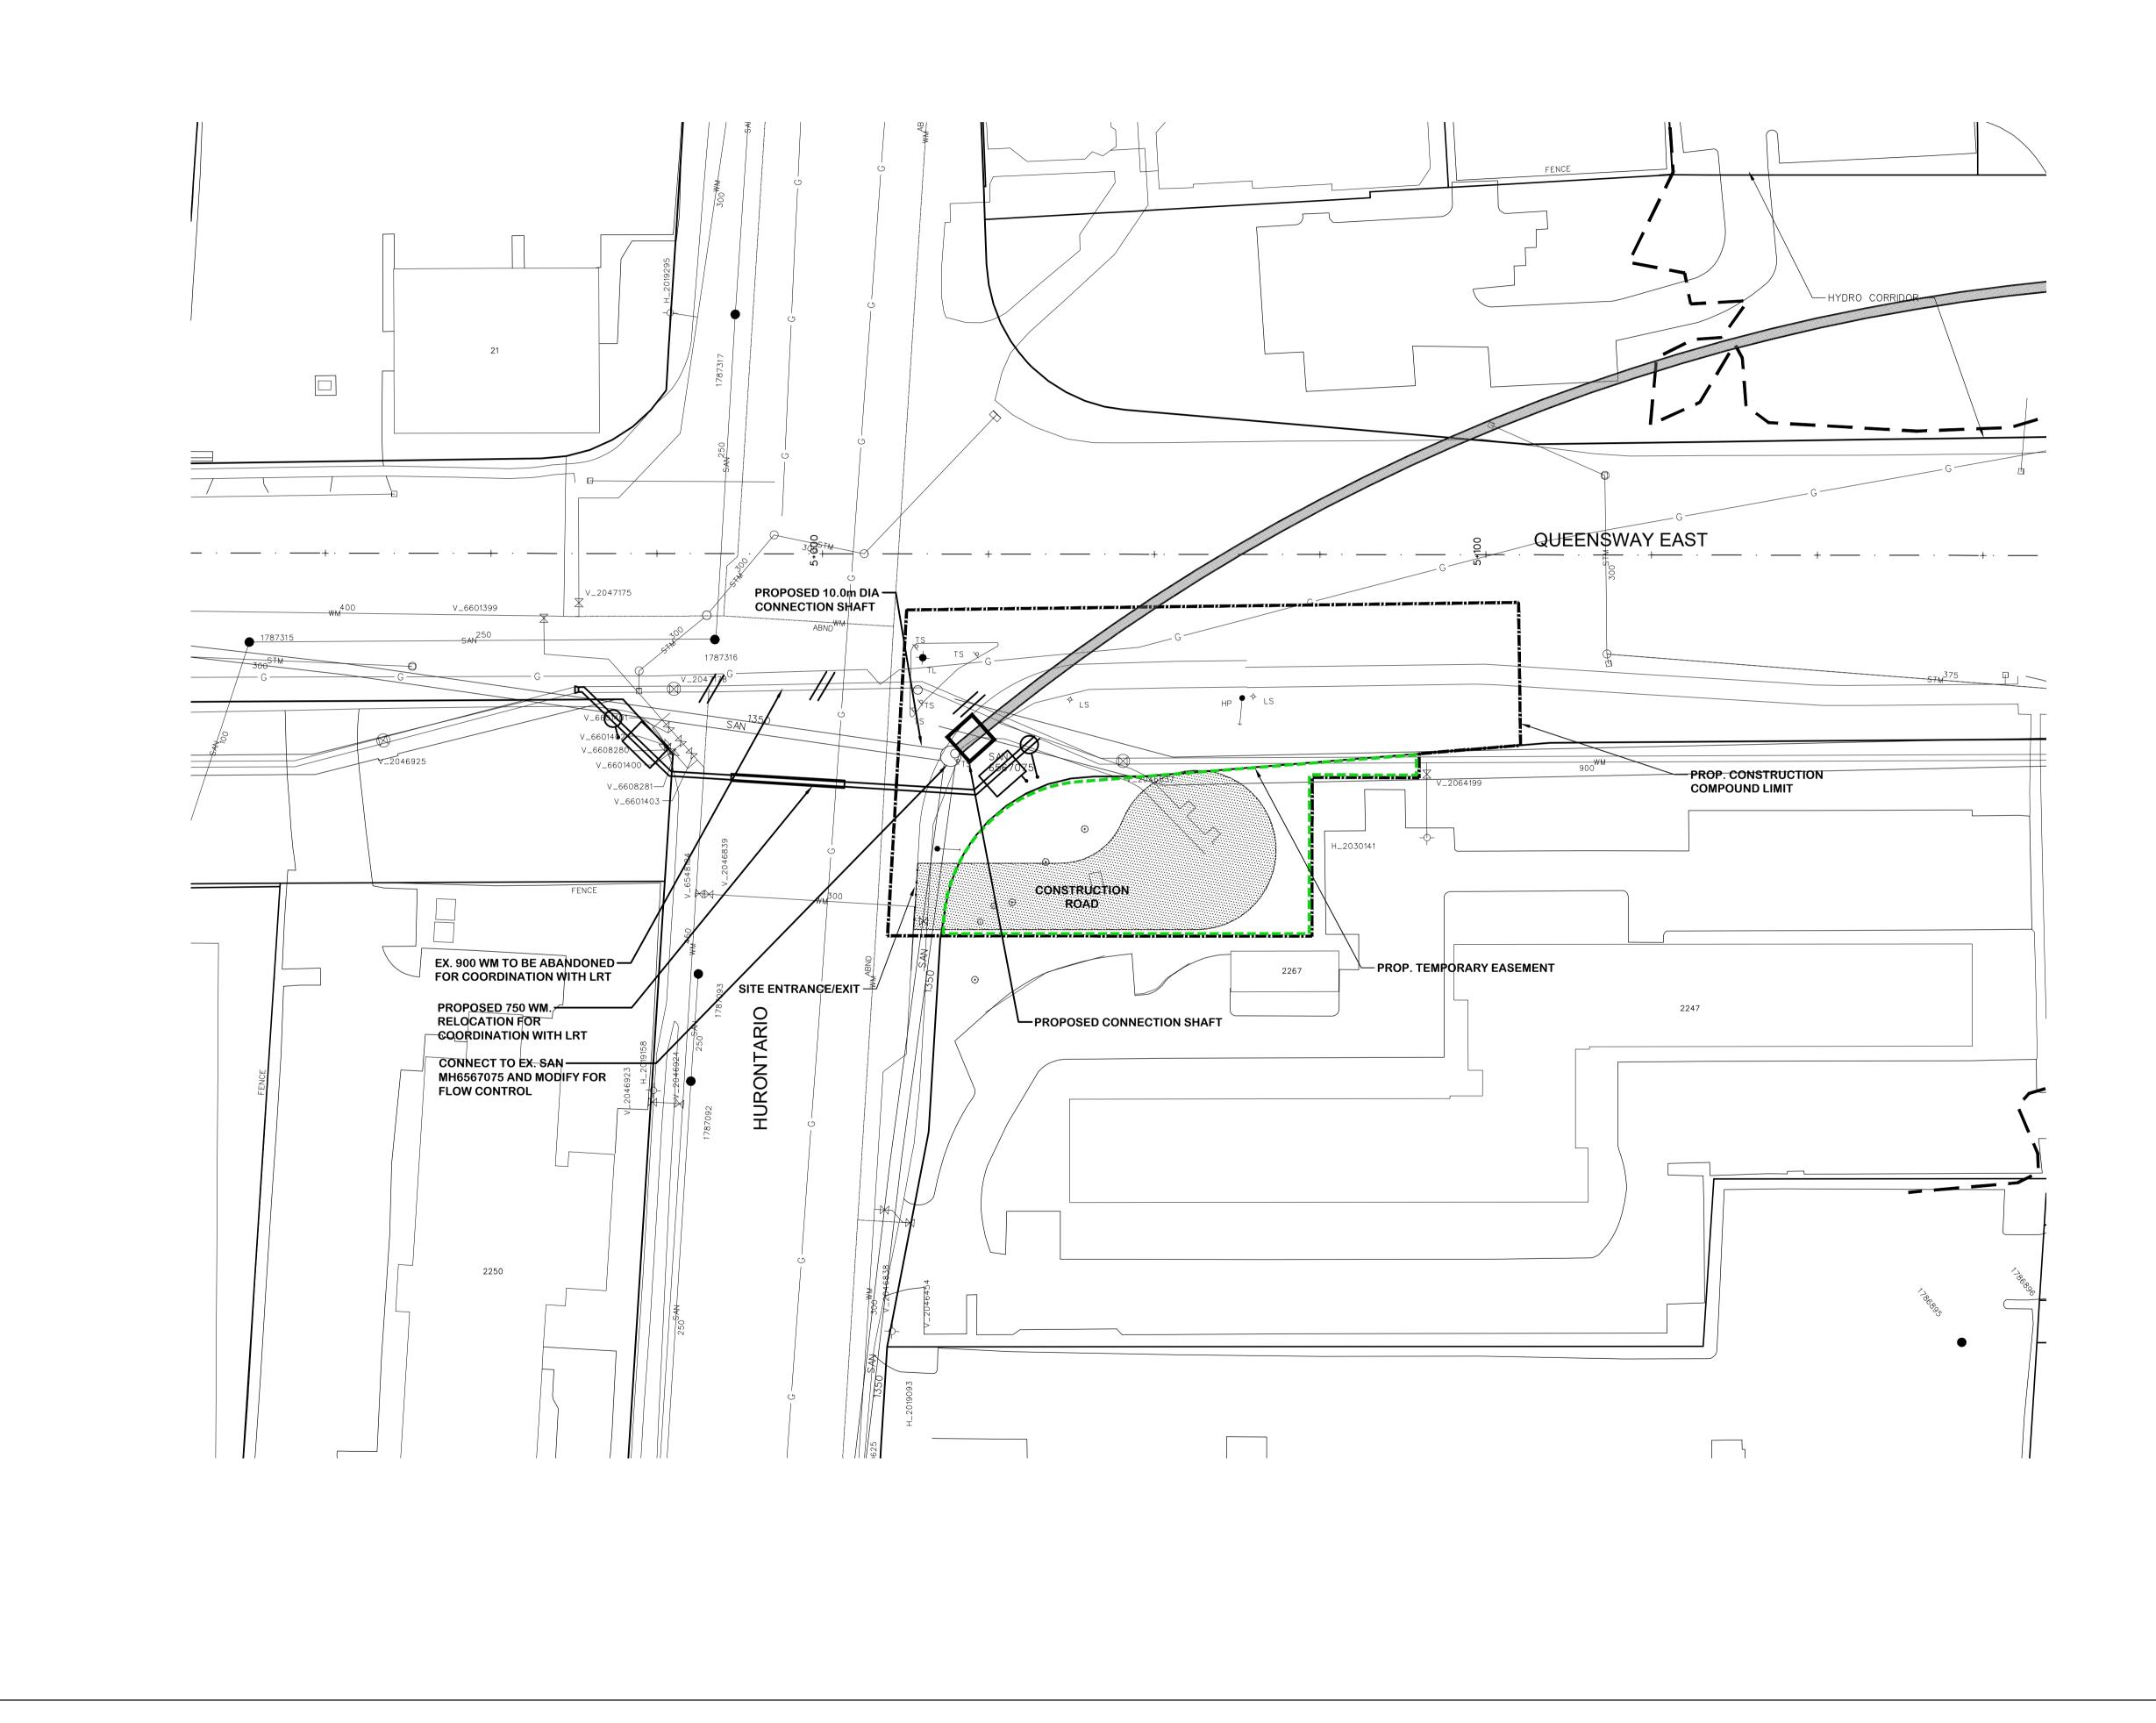

#### LEGEND

EXISTING R.O.W. EXISTING LOT LINE PROPOSED SHAFT WORK AREA

PROPOSED PERMANENT EASEMENT FLOW CONTROL GATE

#### General Notes

All Driveways Are ASPHALT Unless Otherwise Noted All Water And Sanitary Service Locations Are Approximate And Must Be Located Accurately In The Field All Horizontal And Vertical Bends Are In Degrees All Pipes Size In mm 20C Existing Water Service, Size In mm

WS25 Proposed Water Service, Size In mm

The Contractor Is Responsible For Locating And Protecting All Existing Utilities Prior To And During Construction. Location Of ting Utilities Approximate Only. To Be Verified In Field By C