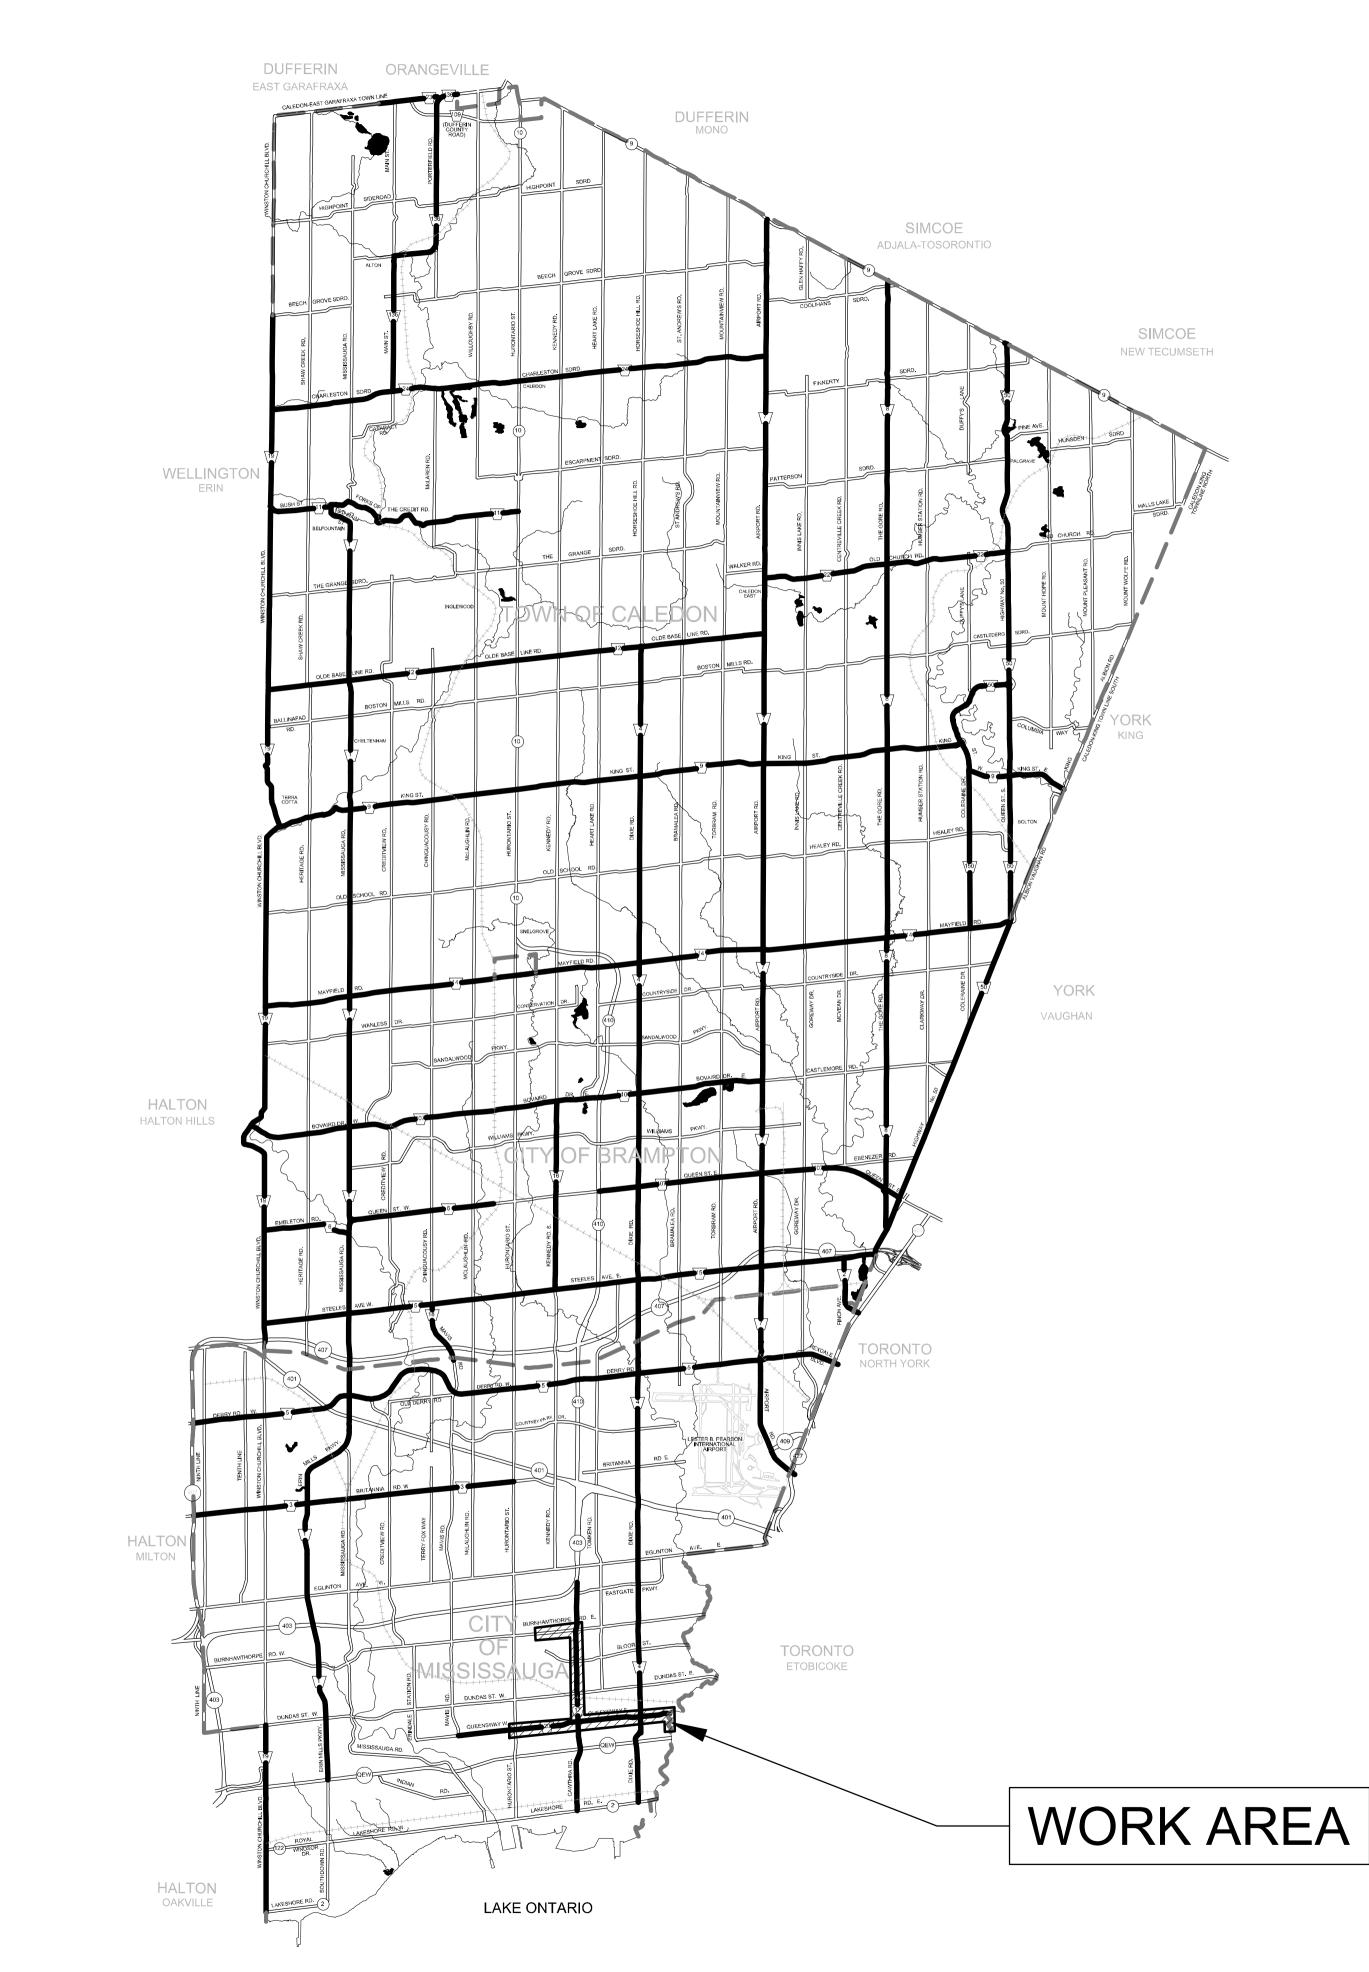

# **PROJECT No. 19-2590** MUNICIPAL CLASS EA CENTRAL MISSISSAUGA **TRUNK SEWER**