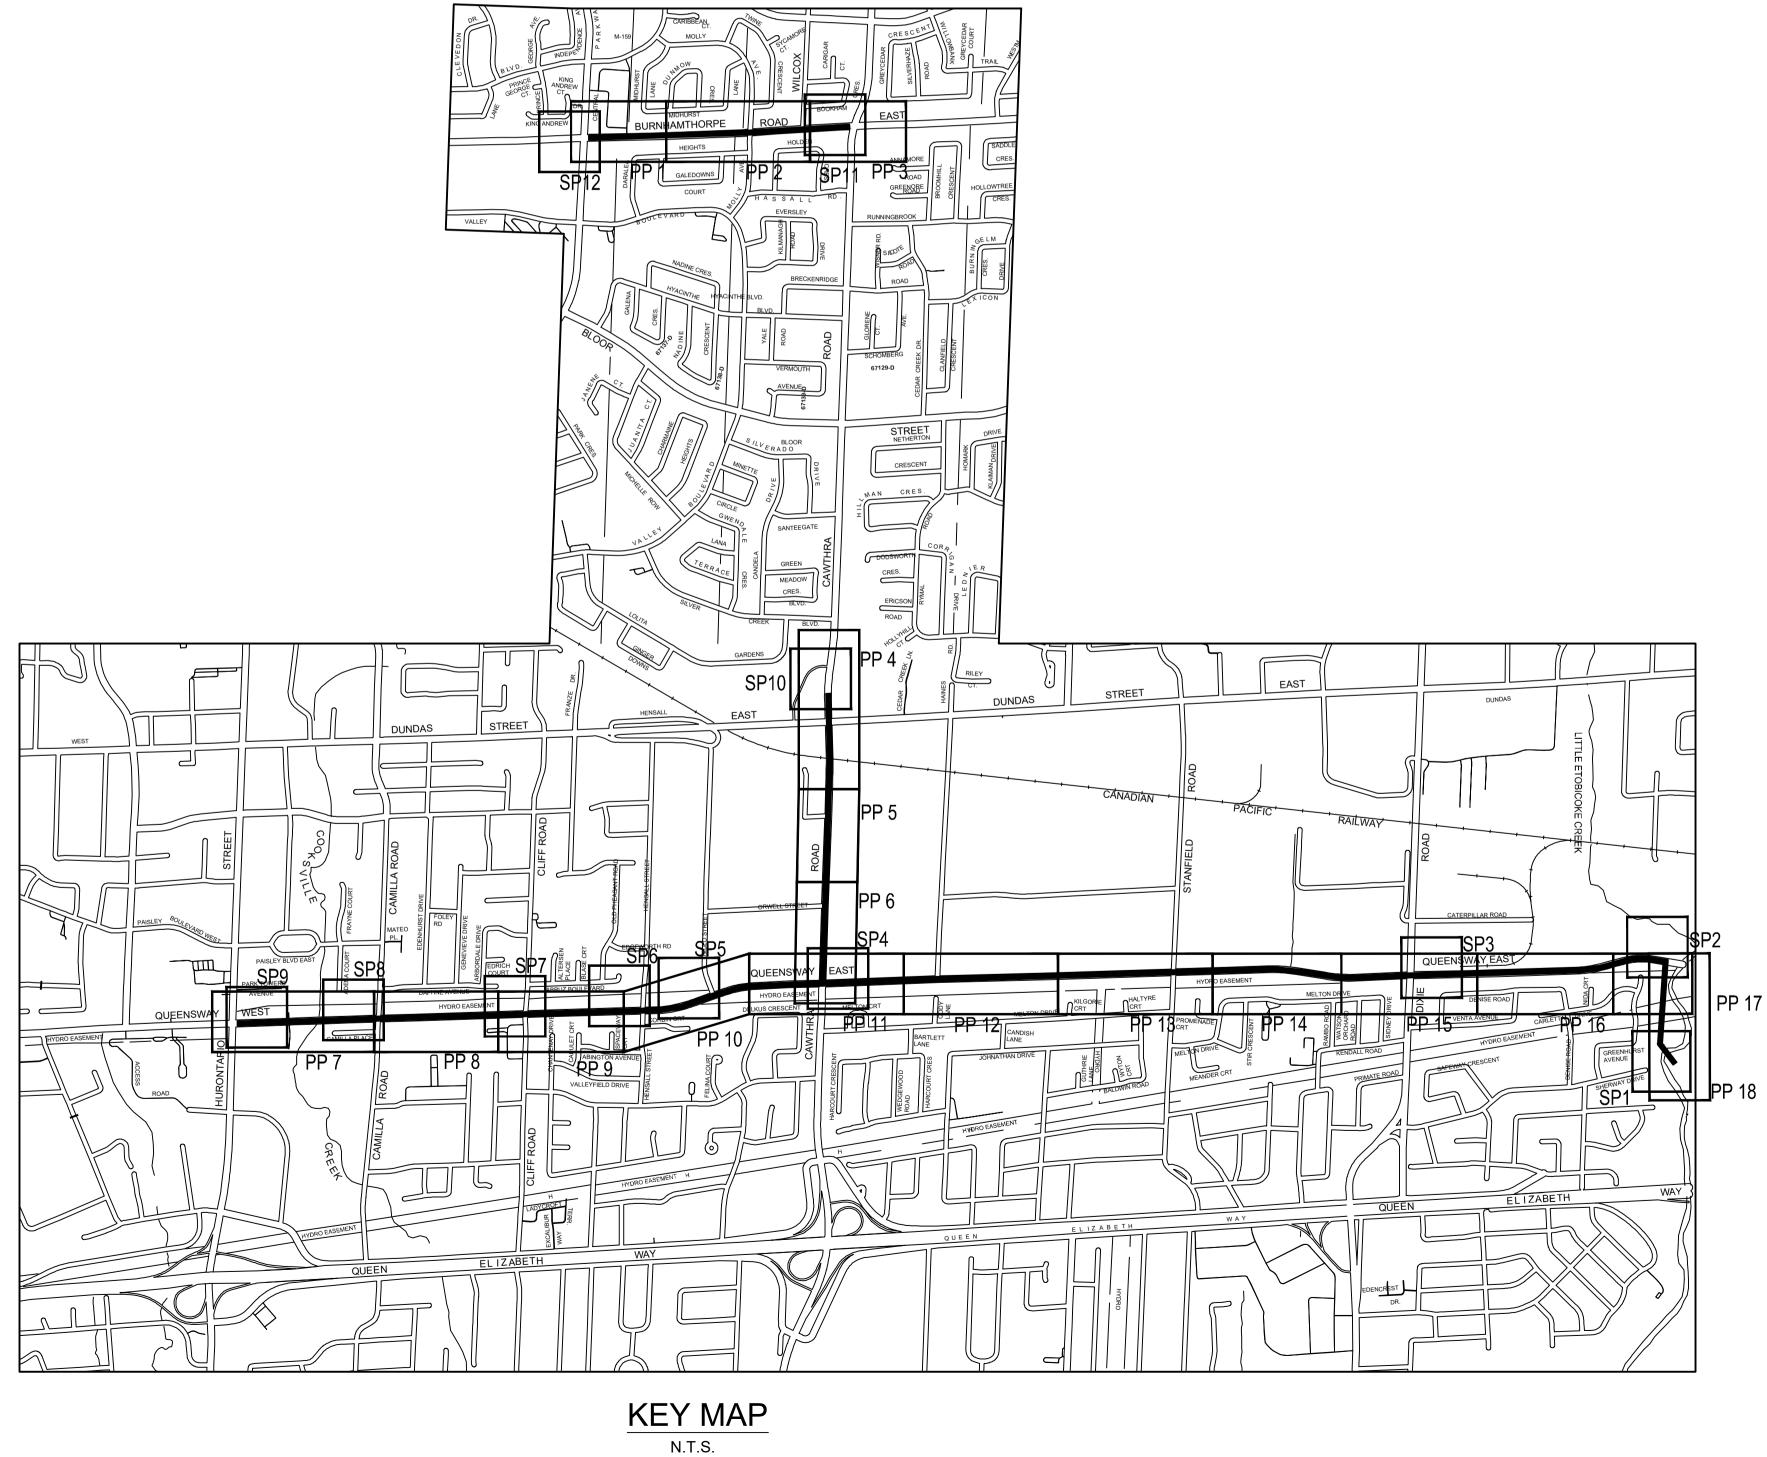

# **DRAWING INDEX**

| DITCH LINE<br>EXISTING TOPOGRAPHICAL CONTOUR | SHEET<br>No. | DRAWING No. | DESCRIPTION                           |
|----------------------------------------------|--------------|-------------|---------------------------------------|
| (M.A.S.L.)<br>EXISTING STORM PIPE            | 0            |             | TITLE PAGE                            |
| EXISTING SANITARY PIPE                       | 1            | INDEX       | INDEX, KEYPLAN AND LEGEND             |
| EXISTING WATER PIPELINE                      |              |             |                                       |
| EXISTING UNDERGROUND HYDRO                   | 2            | PP1         | BURNHAMTHORPE ROAD                    |
| EXISTING OVERHEAD HYDRO                      | 3            | PP2         | BURNHAMTHORPE ROAD                    |
| EXISTING BELL                                | 4            | PP3         | BURNHAMTHORPE ROAD                    |
| EXISTING TV                                  | 5            | PP4         | CAWTHRA ROAD                          |
| EXISTING GAS<br>EXISTING FENCE               | 6            | PP5         | CAWTHRA ROAD                          |
| ROW PROPERTY LINE                            | 7            | PP6         | CAWTHRA ROAD                          |
| PROPERTY LINE                                | 8            | PP7         | QUEENSWAY EAST                        |
| PROPOSED SANITARY PIPELINE                   | 9            | PP8         | QUEENSWAY EAST                        |
|                                              | 10           | PP9         | QUEENSWAY EAST                        |
|                                              | 11           | PP10        | QUEENSWAY EAST                        |
|                                              | 12           | PP11        | QUEENSWAY EAST                        |
|                                              | 13           | PP12        | QUEENSWAY EAST                        |
|                                              | 14           | PP13        | QUEENSWAY EAST                        |
|                                              | 15           | PP14        | QUEENSWAY EAST                        |
|                                              | 16           | PP15        | QUEENSWAY EAST                        |
|                                              | 17           | PP16        | QUEENSWAY EAST                        |
|                                              | 18           | PP17        | QUEENSWAY EAST                        |
|                                              | 19           | PP18        | SANITARY EASEMENT                     |
|                                              | 20           | SP1         | PRELIMINARY SITE PLAN - SHAFT SITE 1  |
|                                              | 21           | SP2         | PRELIMINARY SITE PLAN - SHAFT SITE 2  |
|                                              | 22           | SP3         | PRELIMINARY SITE PLAN - SHAFT SITE 3  |
|                                              | 23           | SP4         | PRELIMINARY SITE PLAN - SHAFT SITE 4  |
|                                              | 24           | SP5         | PRELIMINARY SITE PLAN - SHAFT SITE 5  |
|                                              | 25           | SP6         | PRELIMINARY SITE PLAN - SHAFT SITE 6  |
|                                              | 26           | SP7         | PRELIMINARY SITE PLAN - SHAFT SITE 7  |
|                                              | 27           | SP8         | PRELIMINARY SITE PLAN - SHAFT SITE 8  |
|                                              | 28           | SP9         | PRELIMINARY SITE PLAN - SHAFT SITE 9  |
|                                              | 29           | SP10        | PRELIMINARY SITE PLAN - SHAFT SITE 10 |
|                                              | 30           | SP11        | PRELIMINARY SITE PLAN - SHAFT SITE 11 |
|                                              | 31           | SP12        | PRELIMINARY SITE PLAN - SHAFT SITE 12 |
|                                              |              |             |                                       |

STATION

STA 2+150 TO STA 2+550 STA 2+550 TO STA 3+000 STA 3+000 TO STA 3+425 STA 0+975 TO STA 1+425 STA 0+525 TO STA 0+975 STA 0+075 TO STA 0+525 STA 4+900 TO STA 5+425 STA 5+525 TO STA 5+950 STA 5+950 TO STA 6+400 STA 6+400 TO STA 6+900 STA 6+900 TO STA 7+400 STA 7+400 TO STA 7+900 STA 7+900 TO STA 8+400 STA 8+400 TO STA 8+900 STA 8+900 TO STA 9+400 STA 9+400 TO STA 9+900 STA 9+900 TO STA 10+300 STA 1+000 TO STA 1+490