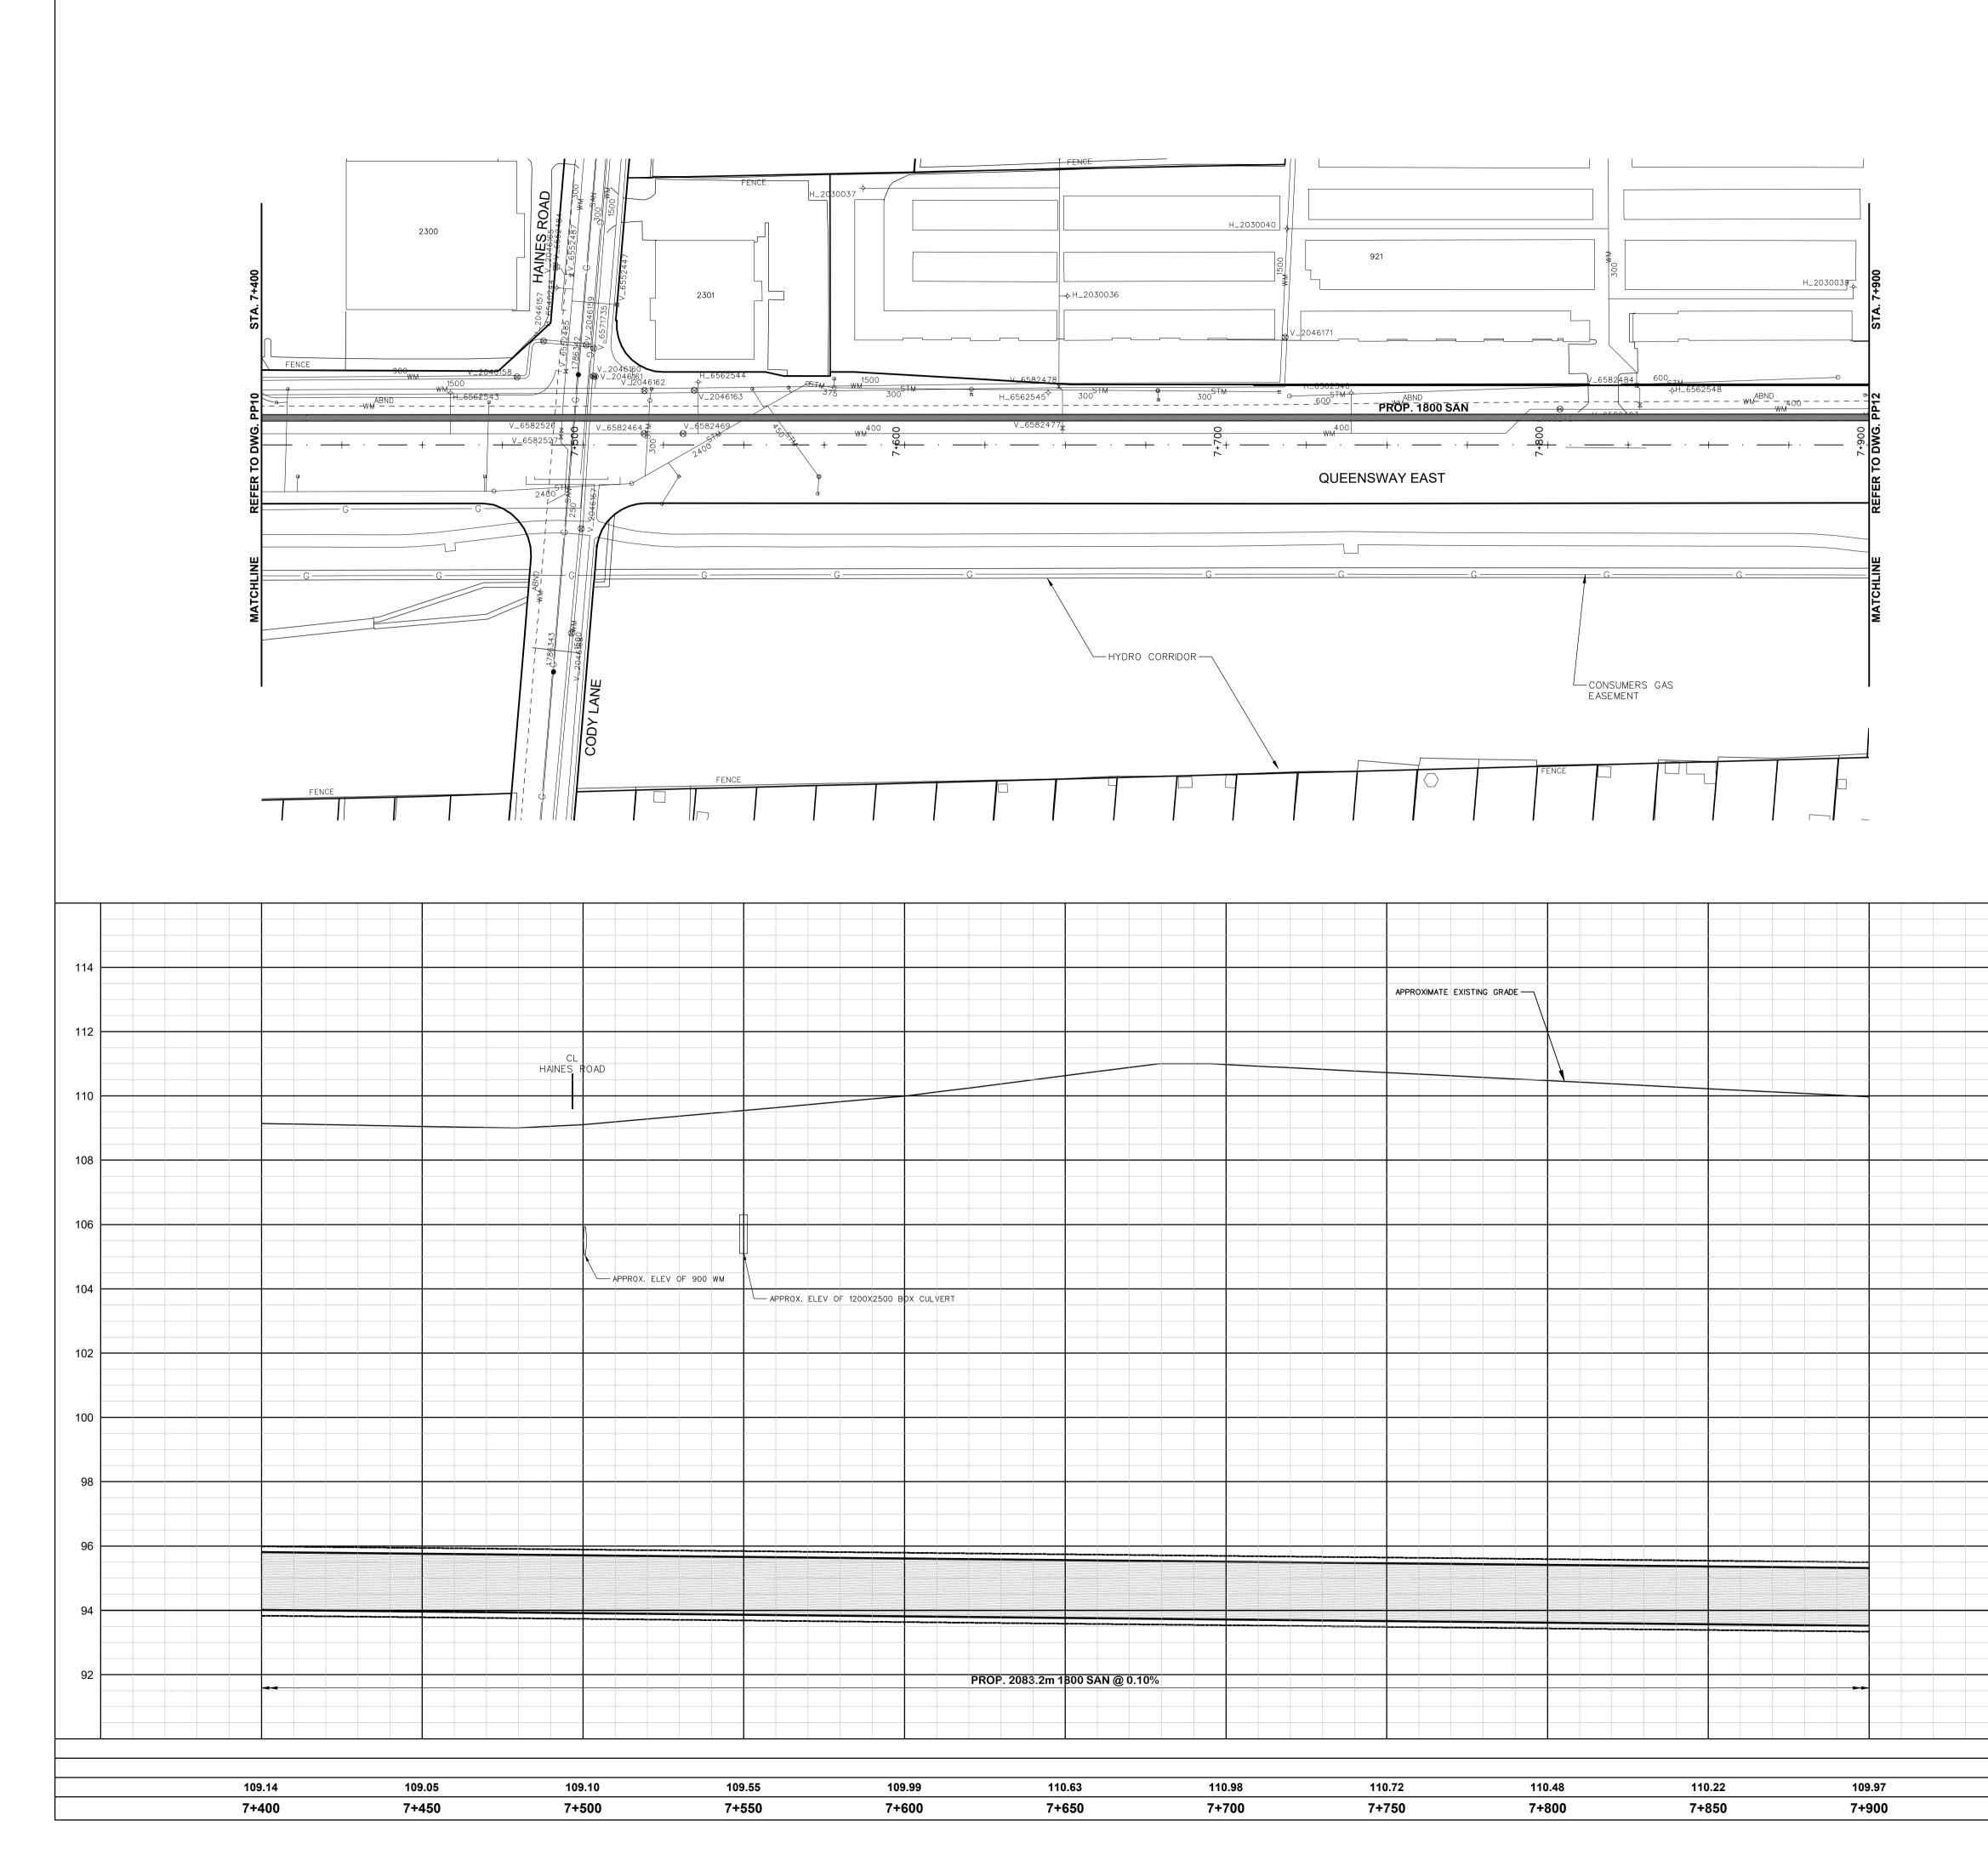

STATION

STA 2+150 TO STA 2+550 STA 2+550 TO STA 3+000 STA 3+000 TO STA 3+425 STA 0+975 TO STA 1+425 STA 0+525 TO STA 0+975 STA 0+075 TO STA 0+525 STA 4+900 TO STA 5+425 STA 5+525 TO STA 5+950 STA 5+950 TO STA 6+400 STA 6+400 TO STA 6+900 STA 6+900 TO STA 7+400 STA 7+400 TO STA 7+900 STA 7+900 TO STA 8+400 STA 8+400 TO STA 8+900 STA 8+900 TO STA 9+400 STA 9+400 TO STA 9+900 STA 9+900 TO STA 10+300 STA 1+000 TO STA 1+490

ROAD CHAINAGE Date OCTOBER 2020 Sheet 2 of 31

PP1

Plan No.

|        |                       |                               | MOLLY |                 |
|--------|-----------------------|-------------------------------|-------|-----------------|
| PPROXI | MATE EXISTING GRADE — |                               |       |                 |
|        |                       |                               |       |                 |
|        |                       |                               |       |                 |
|        |                       |                               |       |                 |
|        |                       |                               |       |                 |
|        |                       |                               |       |                 |
|        |                       |                               |       |                 |
|        |                       |                               |       |                 |
|        |                       |                               |       |                 |
|        |                       |                               |       |                 |
|        |                       |                               |       |                 |
|        |                       |                               |       |                 |
|        |                       |                               |       |                 |
|        |                       |                               |       |                 |
|        |                       |                               |       |                 |
|        |                       |                               |       |                 |
|        |                       |                               |       |                 |
|        |                       |                               |       |                 |
|        |                       |                               |       | EX. 1500 CPP WM |
|        |                       |                               |       |                 |
|        |                       |                               |       |                 |
|        |                       |                               |       |                 |
|        |                       |                               |       |                 |
|        |                       |                               |       |                 |
|        | P                     | ROP. 1004.9m 1500 SAN @ 0.10% |       |                 |
|        |                       |                               |       |                 |
|        |                       |                               |       |                 |