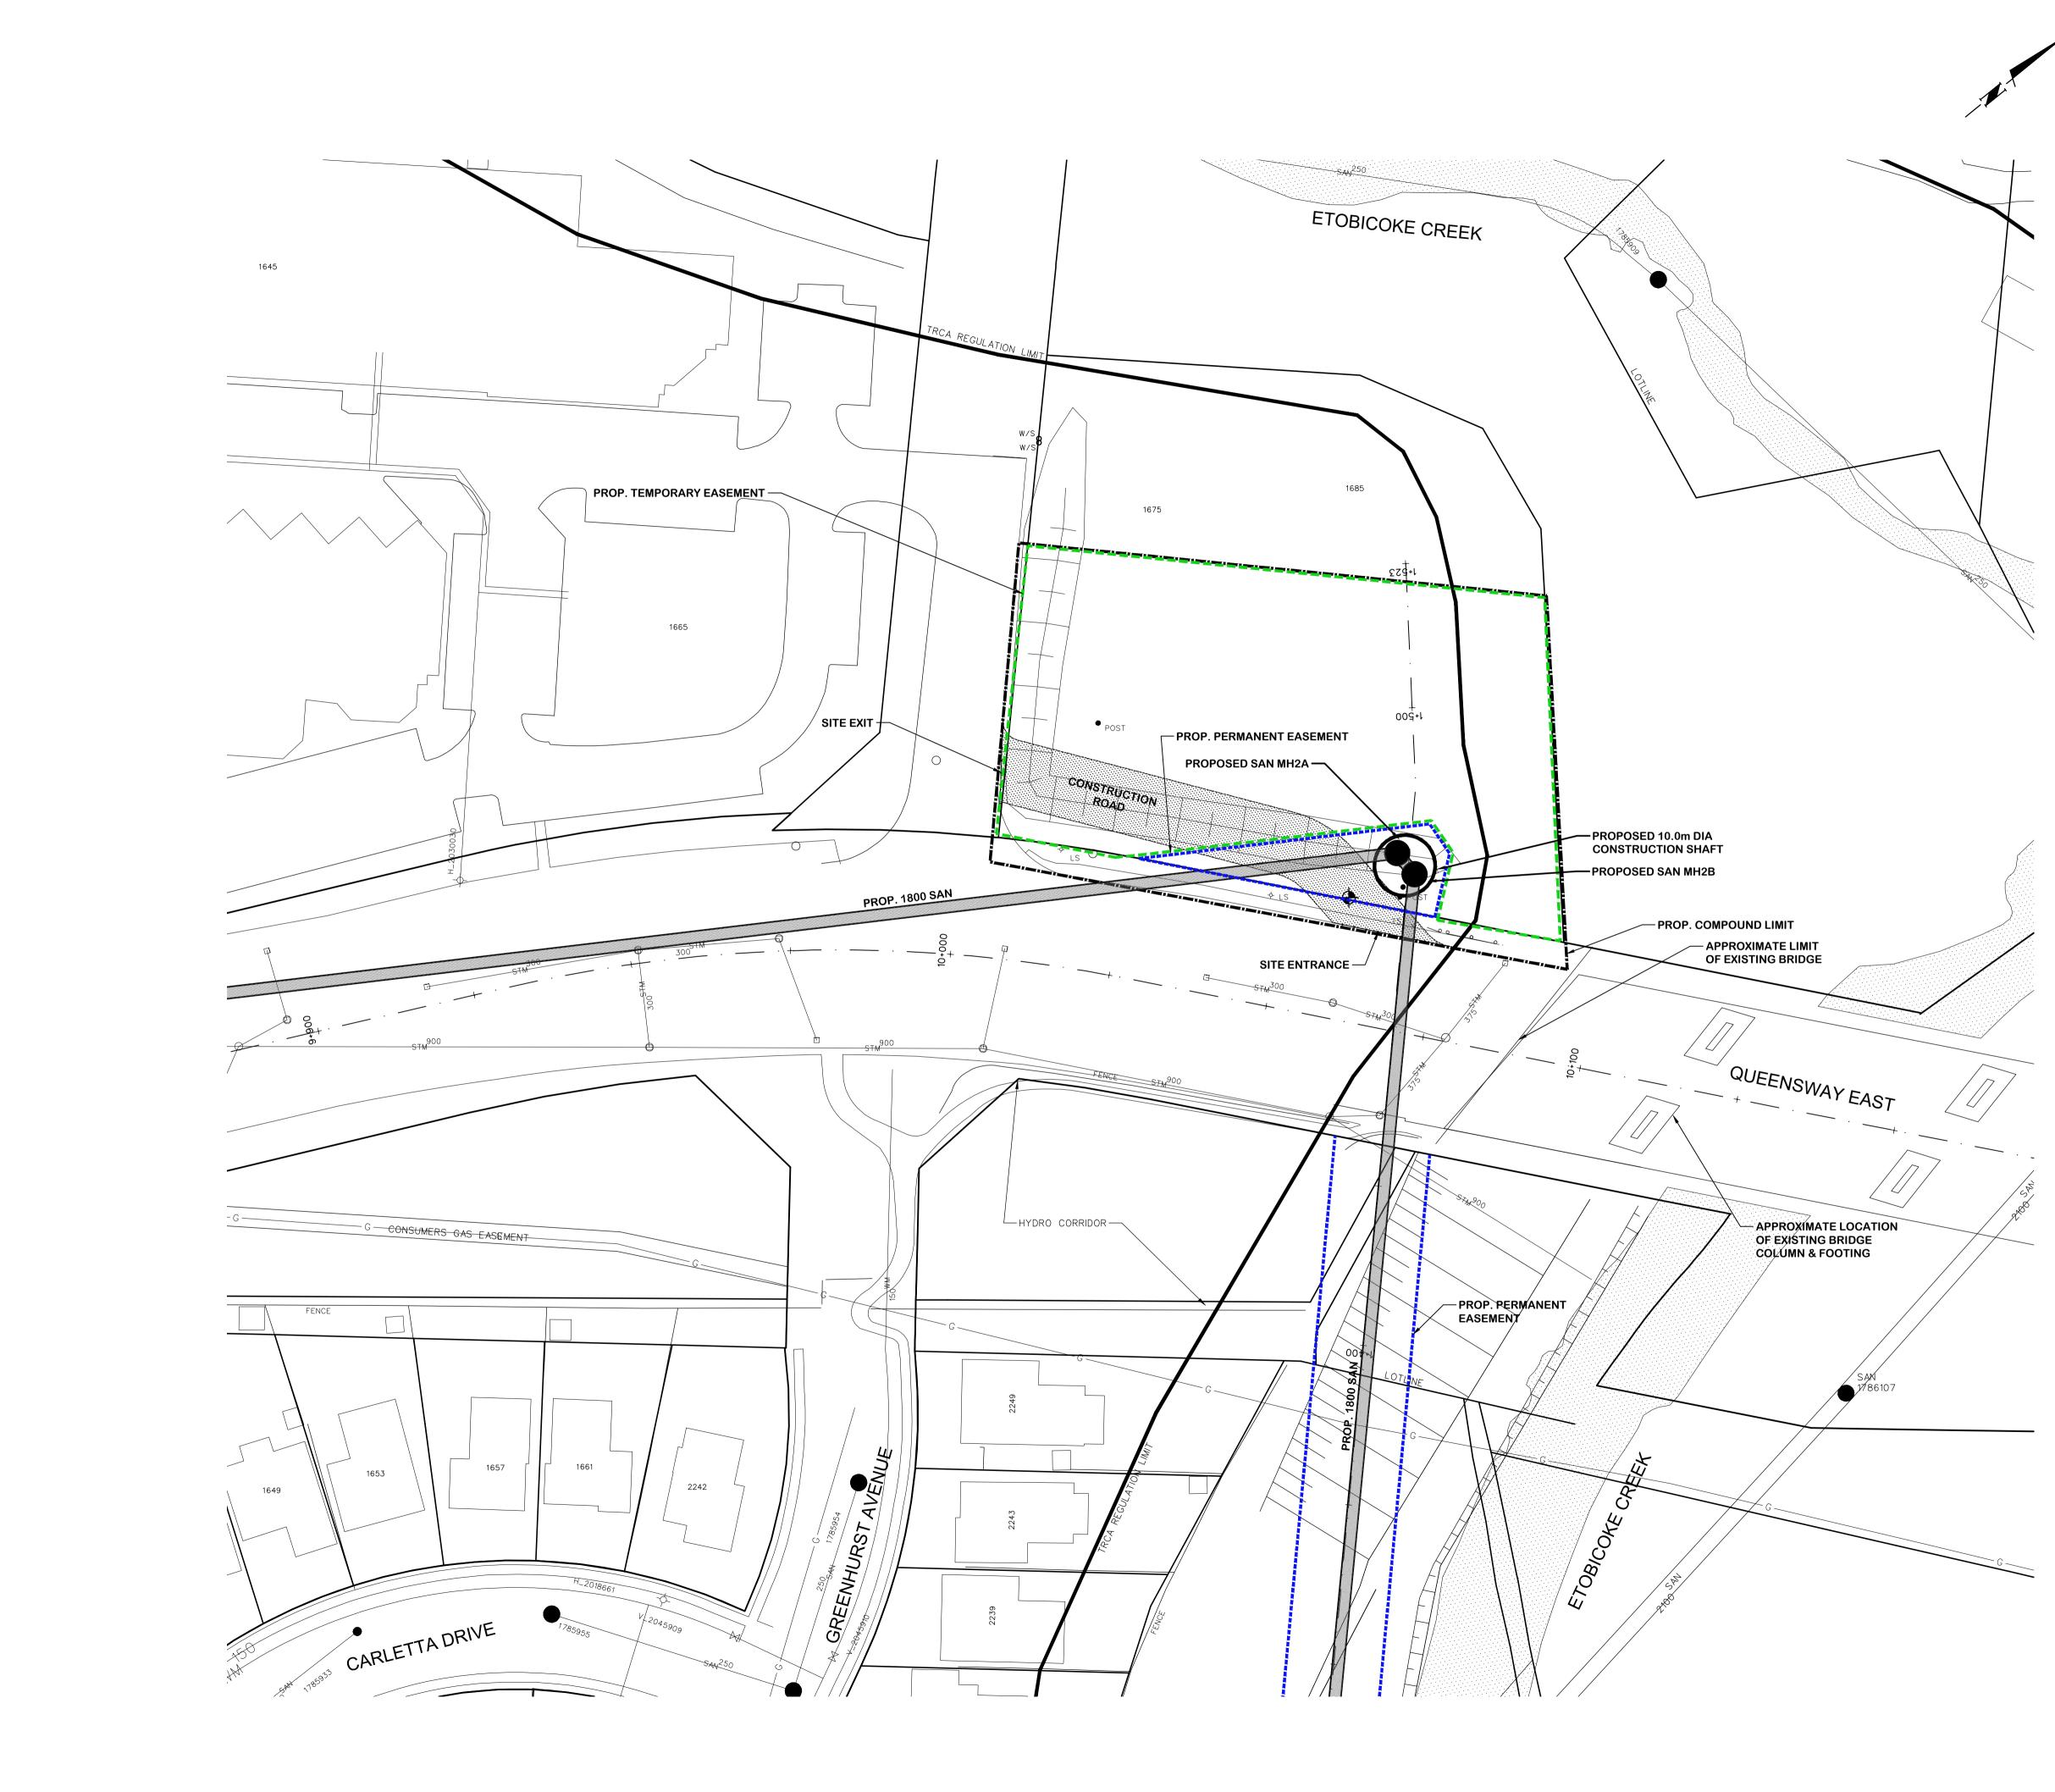

#### LEGEND

EXISTING R.O.W. EXISTING LOT LINE PROPOSED SHAFT WORK AREA

PROPOSED PERMANENT EASEMENT FLOW CONTROL GATE

#### General Notes

All Driveways Are ASPHALT Unless Otherwise Noted All Water And Sanitary Service Locations Are Approximate And Must Be Located Accurately In The Field All Horizontal And Vertical Bends Are In Degrees All Pipes Size In mm 20C Existing Water Service, Size In mm

WS25 Proposed Water Service, Size In mm

The Contractor Is Responsible For Locating And Protecting All Existing Utilities Prior To And During Construction. Location Of ting Utilities Approximate Only. To Be Verified In Field By C