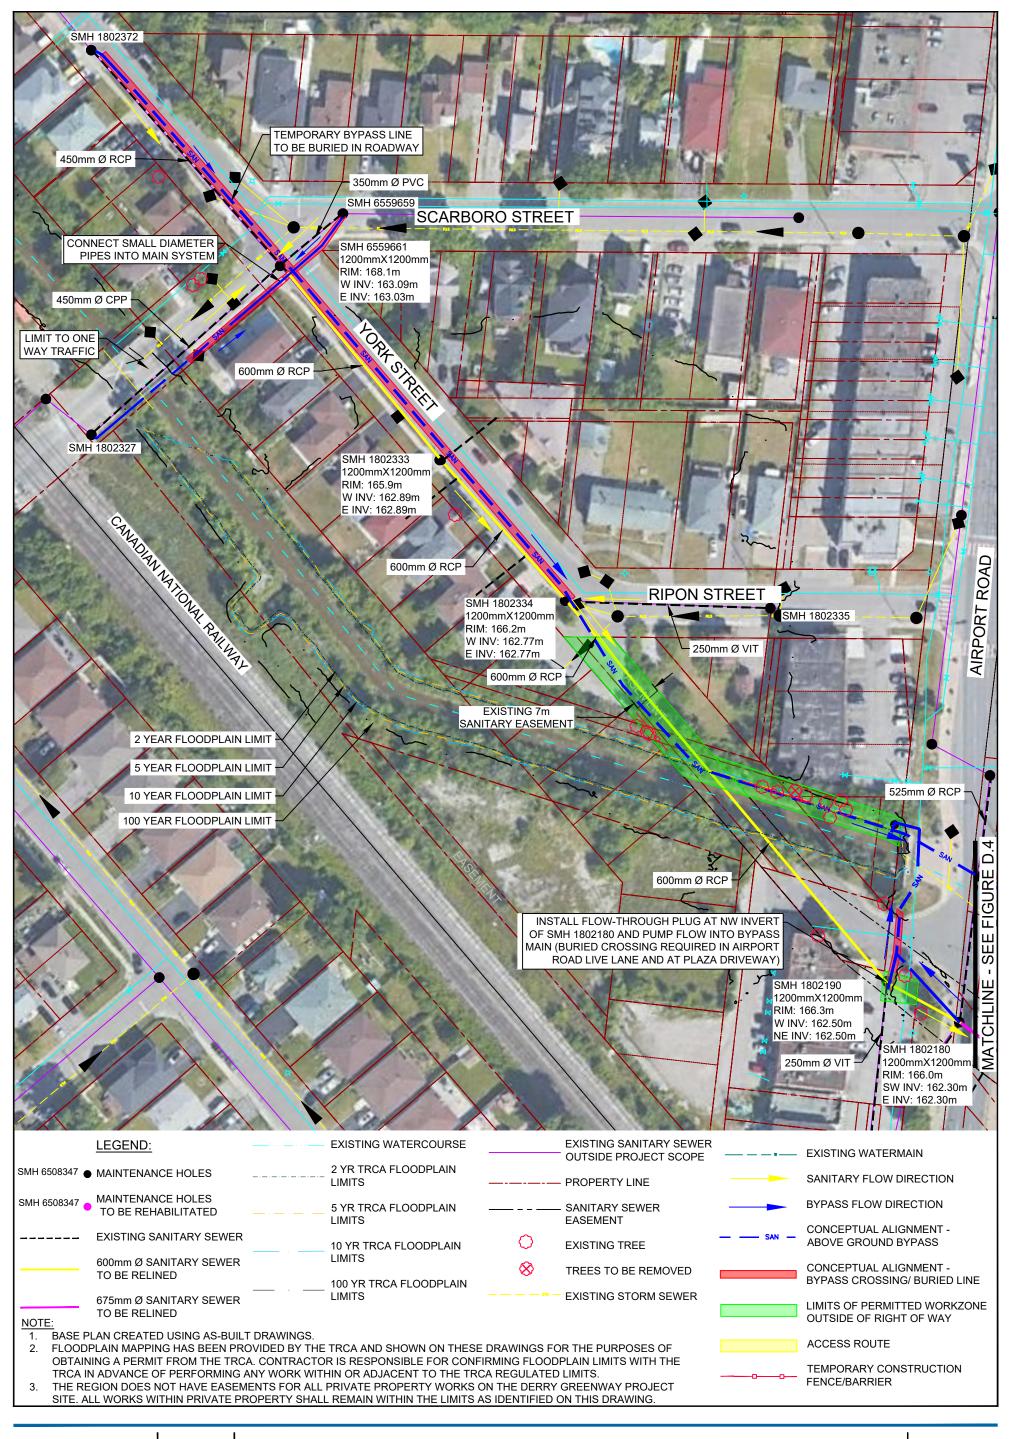

Mar 15, 2021

REHABILITATION SITE PLAN
DERRY ROAD SITE

Mar 15, 2021

TEMPORARY WORKS AND ACCESS (FIGURE 1 OF 5) DERRY ROAD SITE

Mar 15, 2021

TEMPORARY WORKS AND ACCESS (FIGURE 2 OF 5) DERRY ROAD SITE

Mar 15, 2021

Mar 15, 2021

TEMPORARY WORKS AND ACCESS (FIGURE 3 OF 5) DERRY ROAD SITE

- FLOODPLAIN MAPPING HAS BEEN PROVIDED BY THE TRCA AND SHOWN ON THESE DRAWINGS FOR
  THE PURPOSES OF OBTAINING A PERMIT FROM THE TRCA. CONTRACTOR IS RESPONSIBLE FOR
  CONFIRMING FLOODPLAIN LIMITS WITH THE TRCA IN ADVANCE OF PERFORMING ANY WORK WITHIN
  OR ADJACENT TO THE TRCA REGULATED LIMITS.
- 3. THE REGION DOES NOT HAVE EASEMENTS FOR ALL PRIVATE PROPERTY WORKS ON THE DERRY GREENWAY PROJECT SITE. ALL WORKS WITHIN PRIVATE PROPERTY SHALL REMAIN WITHIN THE LIMITS AS IDENTIFIED ON THIS DRAWING.