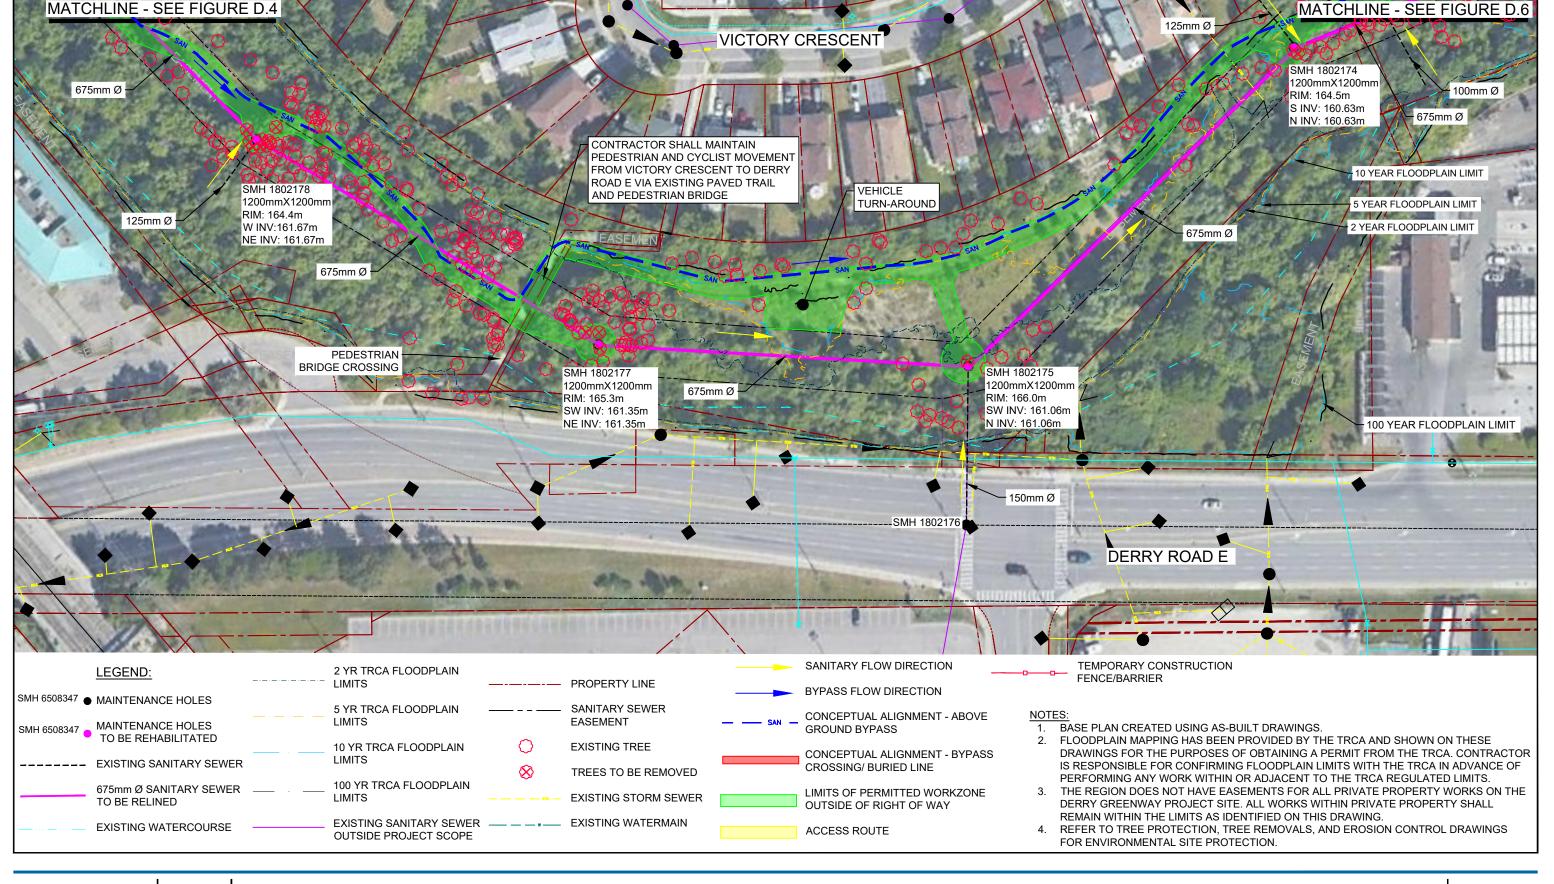

Mar 15, 2021

TEMPORARY WORKS AND ACCESS (FIGURE 3 OF 5) DERRY ROAD SITE

- FLOODPLAIN MAPPING HAS BEEN PROVIDED BY THE TRCA AND SHOWN ON THESE DRAWINGS FOR
  THE PURPOSES OF OBTAINING A PERMIT FROM THE TRCA. CONTRACTOR IS RESPONSIBLE FOR
  CONFIRMING FLOODPLAIN LIMITS WITH THE TRCA IN ADVANCE OF PERFORMING ANY WORK WITHIN
  OR ADJACENT TO THE TRCA REGULATED LIMITS.
- 3. THE REGION DOES NOT HAVE EASEMENTS FOR ALL PRIVATE PROPERTY WORKS ON THE DERRY GREENWAY PROJECT SITE. ALL WORKS WITHIN PRIVATE PROPERTY SHALL REMAIN WITHIN THE LIMITS AS IDENTIFIED ON THIS DRAWING.