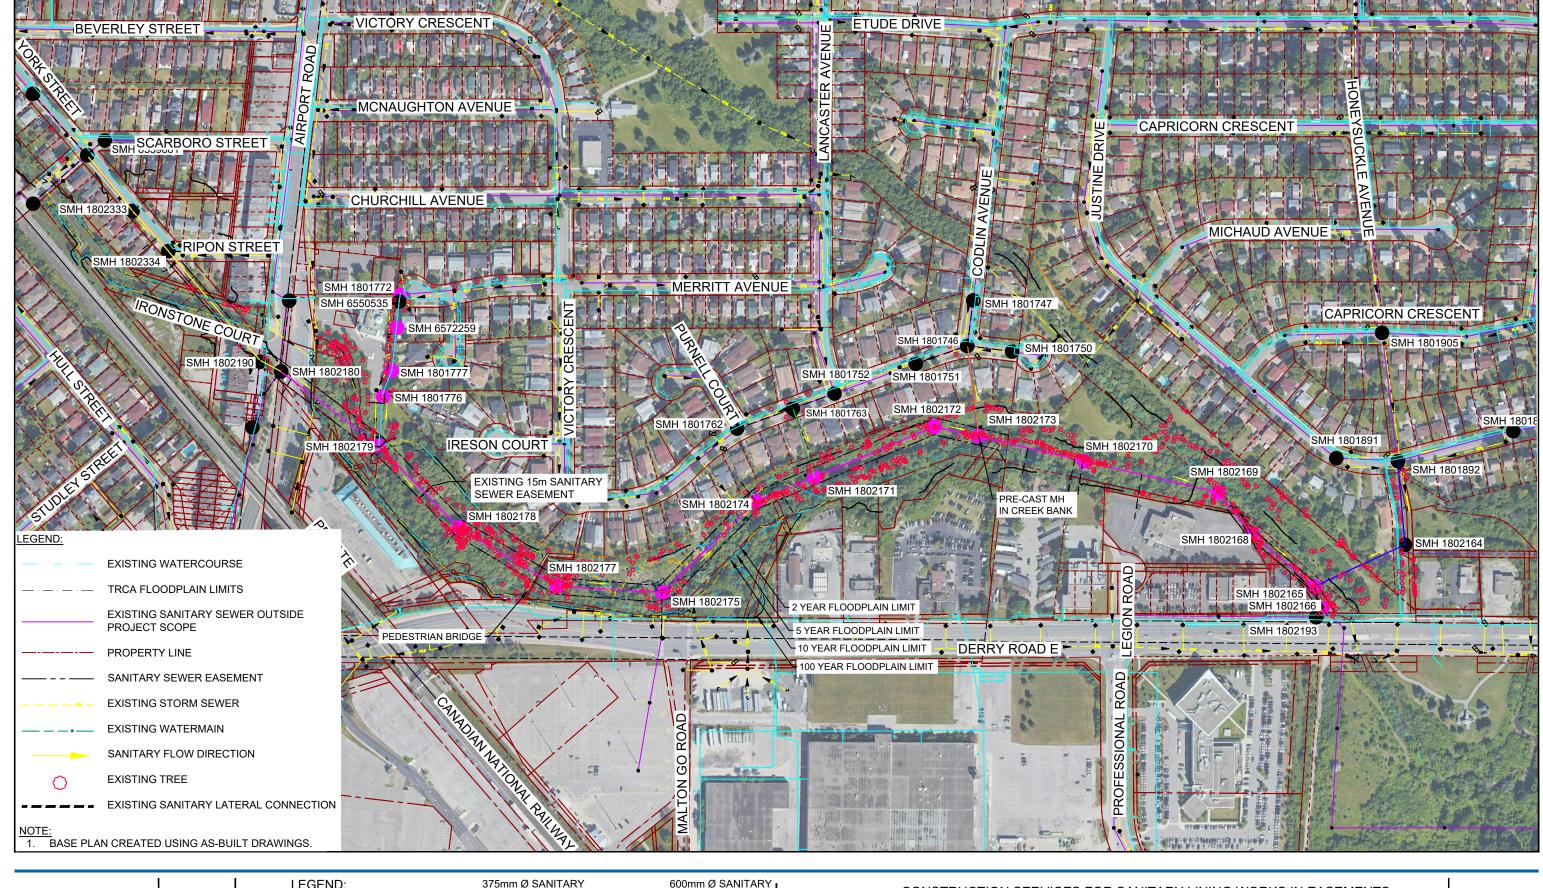

675mm Ø SANITARY
- SEWER TO BE
RELINED

CONSTRUCTION SERVICES FOR SANITARY LINING WORKS IN EASEMENTS IN VARIOUS LOCATIONS THROUGHOUT THE REGIONAL MUNICIPALITY OF PEEL, PROJECT 16-2300S

EXISTING CONDITIONS - LOCATION MAP DERRY ROAD SITE