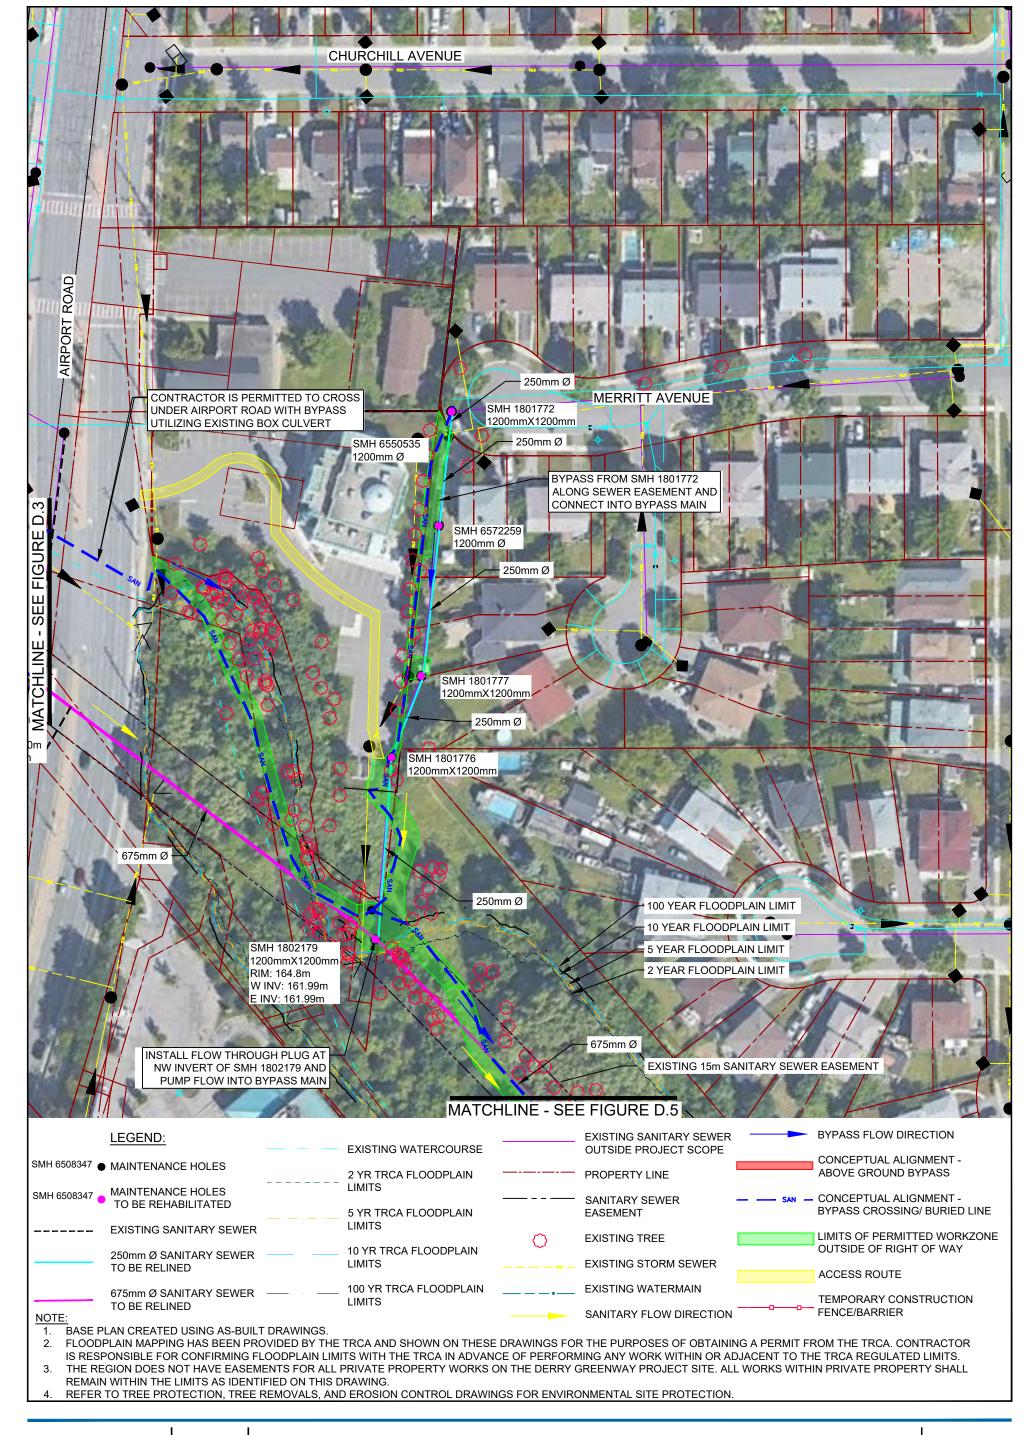

Mar 15, 2021

TEMPORARY WORKS AND ACCESS (FIGURE 3 OF 5) DERRY ROAD SITE

- FLOODPLAIN MAPPING HAS BEEN PROVIDED BY THE TRCA AND SHOWN ON THESE DRAWINGS FOR
  THE PURPOSES OF OBTAINING A PERMIT FROM THE TRCA. CONTRACTOR IS RESPONSIBLE FOR
  CONFIRMING FLOODPLAIN LIMITS WITH THE TRCA IN ADVANCE OF PERFORMING ANY WORK WITHIN
  OR ADJACENT TO THE TRCA REGULATED LIMITS.
- 3. THE REGION DOES NOT HAVE EASEMENTS FOR ALL PRIVATE PROPERTY WORKS ON THE DERRY GREENWAY PROJECT SITE. ALL WORKS WITHIN PRIVATE PROPERTY SHALL REMAIN WITHIN THE LIMITS AS IDENTIFIED ON THIS DRAWING.

TEMPORARY WORKS AND ACCESS (FIGURE 4 OF 5)
DERRY ROAD SITE

Mar 15, 2021

TEMPORARY WORKS AND ACCESS (FIGURE 5 OF 5) DERRY ROAD SITE

Mar 15, 2021