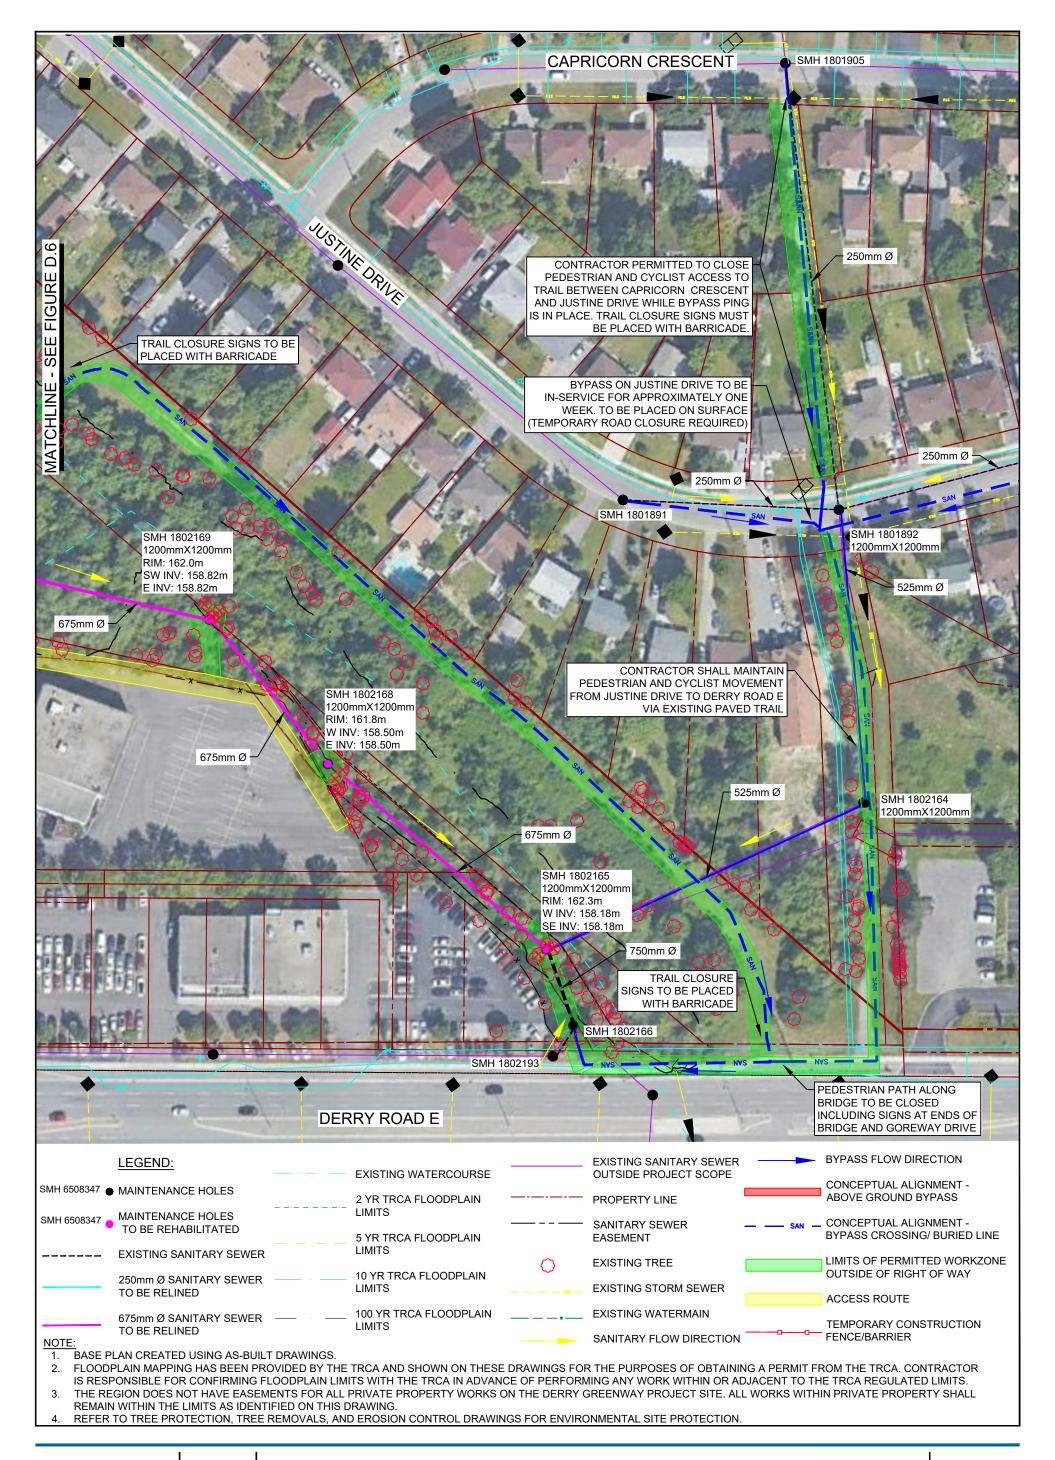

Mar 15, 2021

REHABILITATION SITE PLAN
DERRY ROAD SITE

Mar 15, 2021

TEMPORARY WORKS AND ACCESS (FIGURE 1 OF 5) DERRY ROAD SITE

Mar 15, 2021

TEMPORARY WORKS AND ACCESS (FIGURE 2 OF 5) DERRY ROAD SITE

Mar 15, 2021

Mar 15, 2021

TEMPORARY WORKS AND ACCESS (FIGURE 3 OF 5) DERRY ROAD SITE

- FLOODPLAIN MAPPING HAS BEEN PROVIDED BY THE TRCA AND SHOWN ON THESE DRAWINGS FOR
  THE PURPOSES OF OBTAINING A PERMIT FROM THE TRCA. CONTRACTOR IS RESPONSIBLE FOR
  CONFIRMING FLOODPLAIN LIMITS WITH THE TRCA IN ADVANCE OF PERFORMING ANY WORK WITHIN
  OR ADJACENT TO THE TRCA REGULATED LIMITS.
- 3. THE REGION DOES NOT HAVE EASEMENTS FOR ALL PRIVATE PROPERTY WORKS ON THE DERRY GREENWAY PROJECT SITE. ALL WORKS WITHIN PRIVATE PROPERTY SHALL REMAIN WITHIN THE LIMITS AS IDENTIFIED ON THIS DRAWING.

TEMPORARY WORKS AND ACCESS (FIGURE 4 OF 5)
DERRY ROAD SITE

Mar 15, 2021

TEMPORARY WORKS AND ACCESS (FIGURE 5 OF 5) DERRY ROAD SITE

Mar 15, 2021