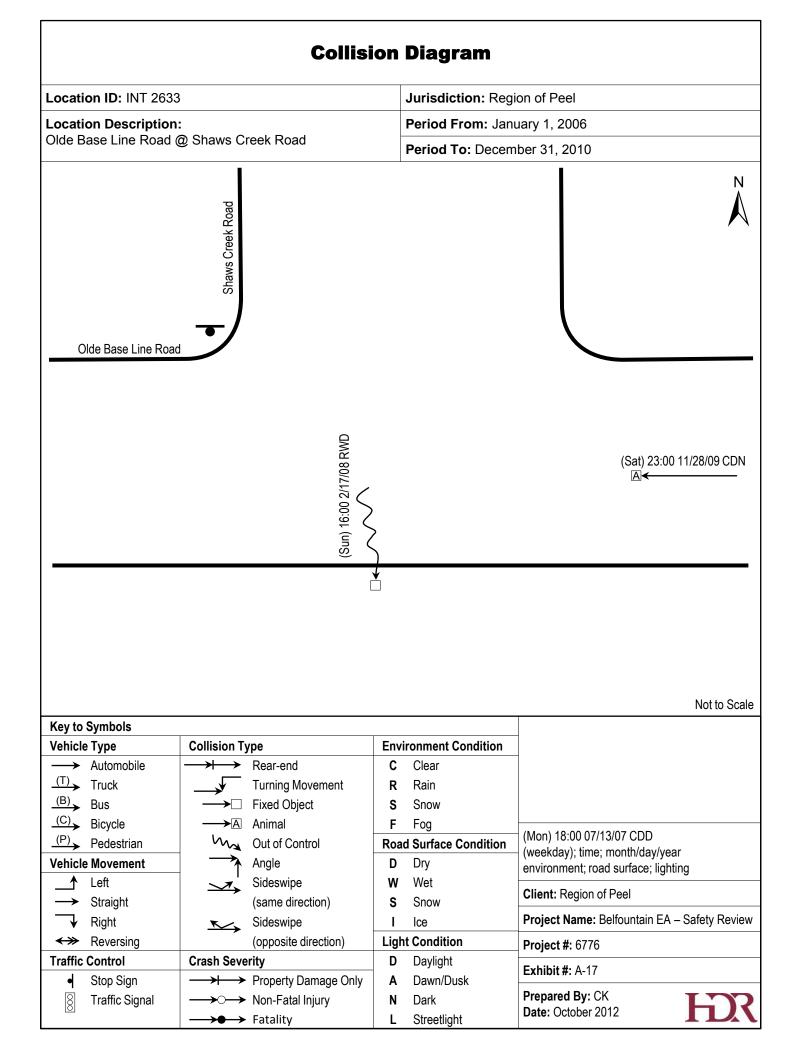

Appendix O Collision Diagrams

| Collision Diagram                                                                                                                                                                                                                                                                    |                                                                                                                                  |                                                                                     |                                                                                                                                                                                                                                                                        |  |  |  |
|--------------------------------------------------------------------------------------------------------------------------------------------------------------------------------------------------------------------------------------------------------------------------------------|----------------------------------------------------------------------------------------------------------------------------------|-------------------------------------------------------------------------------------|------------------------------------------------------------------------------------------------------------------------------------------------------------------------------------------------------------------------------------------------------------------------|--|--|--|
| Location ID: INT_1380                                                                                                                                                                                                                                                                |                                                                                                                                  | Jurisdiction: Regi                                                                  | Jurisdiction: Region of Peel                                                                                                                                                                                                                                           |  |  |  |
| Location Description:<br>Caledon Mountain Dr @ Mississauga Road                                                                                                                                                                                                                      |                                                                                                                                  | Period From: Jan                                                                    | Period From: January 1, 2006                                                                                                                                                                                                                                           |  |  |  |
|                                                                                                                                                                                                                                                                                      |                                                                                                                                  | Period To: Decem                                                                    | Period To: December 31, 2010                                                                                                                                                                                                                                           |  |  |  |
|                                                                                                                                                                                                                                                                                      | Mississauga Road                                                                                                                 |                                                                                     | Caledon Mountain Drive                                                                                                                                                                                                                                                 |  |  |  |
|                                                                                                                                                                                                                                                                                      |                                                                                                                                  |                                                                                     | Not to Scale                                                                                                                                                                                                                                                           |  |  |  |
| Key to Symbols                                                                                                                                                                                                                                                                       |                                                                                                                                  |                                                                                     | Notes:                                                                                                                                                                                                                                                                 |  |  |  |
| Vehicle Type                                                                                                                                                                                                                                                                         | Collision Type                                                                                                                   | Environment Condition                                                               | -                                                                                                                                                                                                                                                                      |  |  |  |
| Vehicle Type           →         Automobile                                                                                                                                                                                                                                          | → Rear-end                                                                                                                       | <b>C</b> Clear                                                                      | Notes:                                                                                                                                                                                                                                                                 |  |  |  |
| Vehicle Type<br>Automobile<br>(T)<br>Truck                                                                                                                                                                                                                                           | Rear-end                                                                                                                         | C Clear<br>R Rain                                                                   | Notes:                                                                                                                                                                                                                                                                 |  |  |  |
| Vehicle Type<br>Automobile<br>(T) Truck<br>(B) Bus                                                                                                                                                                                                                                   | Rear-end<br>Turning Movement<br>Fixed Object                                                                                     | C Clear<br>R Rain<br>S Snow                                                         | Notes:                                                                                                                                                                                                                                                                 |  |  |  |
| Vehicle Type<br>Automobile<br>(T) Truck<br>(B) Bus<br>(C) Bicycle                                                                                                                                                                                                                    | → Rear-end<br>Turning Movement<br>→ Fixed Object<br>→ Animal                                                                     | C Clear<br>R Rain<br>S Snow<br>F Fog                                                | Notes:                                                                                                                                                                                                                                                                 |  |  |  |
| Vehicle Type            → Automobile          (T)       Truck          (B)       Bus          (C)       Bicycle         (P)       Pedestrian                                                                                                                                         | →I       Rear-end         Turning Movement         →□       Fixed Object         →△       Animal         ✓√       Out of Control | CClearRRainSSnowFFogRoad Surface Condition                                          | Notes:<br>Collision locations are approximate.<br>(Mon) 18:00 07/13/07 CDD<br>(weekday); time; month/day/year                                                                                                                                                          |  |  |  |
| Vehicle Type<br>Automobile<br>(T) Truck<br>(B) Bus<br>(C) Bicycle<br>(P) Pedestrian<br>Vehicle Movement                                                                                                                                                                              | Rear-end<br>Turning Movement<br>Fixed Object<br>Animal<br>Multiple<br>Angle<br>Sideswine                                         | CClearRRainSSnowFFogRoad Surface ConditionDDry                                      | Notes:<br>Collision locations are approximate.<br>(Mon) 18:00 07/13/07 CDD                                                                                                                                                                                             |  |  |  |
| Vehicle Type         →       Automobile         (T)       Truck         (B)       Bus         (C)       Bicycle         (P)       Pedestrian         Vehicle Movement       Left                                                                                                     | Rear-end<br>Turning Movement<br>Fixed Object<br>Animal<br>Out of Control<br>Angle<br>Sideswipe                                   | CClearRRainSSnowFFogRoad Surface ConditionDDryWWet                                  | Notes:<br>Collision locations are approximate.<br>(Mon) 18:00 07/13/07 CDD<br>(weekday); time; month/day/year                                                                                                                                                          |  |  |  |
| Vehicle Type         →       Automobile         (T)       Truck         (B)       Bus         (C)       Bicycle         (P)       Pedestrian         Vehicle Movement       Left         →       Straight                                                                            | Rear-end<br>Turning Movement<br>Fixed Object<br>Animal<br>Out of Control<br>Angle<br>Sideswipe<br>(same direction)               | CClearRRainSSnowFFogRoad Surface ConditionDDryWWetSSnow                             | Notes:<br>Collision locations are approximate.<br>(Mon) 18:00 07/13/07 CDD<br>(weekday); time; month/day/year<br>environment; road surface; lighting<br><b>Client:</b> Region of Peel                                                                                  |  |  |  |
| Vehicle Type         →       Automobile         (T)       Truck         (B)       Bus         (C)       Bicycle         (P)       Pedestrian         Vehicle Movement         ▲       Left         →       Straight         ↓       Right                                            | Rear-end<br>Turning Movement<br>Fixed Object<br>Animal<br>Out of Control<br>Angle<br>Sideswipe<br>(same direction)<br>Sideswipe  | CClearRRainSSnowFFogRoad Surface ConditionDDryWWetSSnowIIce                         | Notes:<br>Collision locations are approximate.<br>(Mon) 18:00 07/13/07 CDD<br>(weekday); time; month/day/year<br>environment; road surface; lighting<br><b>Client:</b> Region of Peel<br><b>Project Name:</b> Belfountain EA – Safety Review                           |  |  |  |
| Vehicle Type         →       Automobile         (T)       Truck         (B)       Bus         (C)       Bicycle         (P)       Pedestrian         Vehicle Movement         ▲       Left         →       Straight         ↓       Right         ←       Reversing                  | Image: Sideswipe (opposite direction)                                                                                            | CClearRRainSSnowFFogRoad Surface ConditionDDryWWetSSnowIIceLight Condition          | Notes:<br>Collision locations are approximate.<br>(Mon) 18:00 07/13/07 CDD<br>(weekday); time; month/day/year<br>environment; road surface; lighting<br><b>Client:</b> Region of Peel                                                                                  |  |  |  |
| Vehicle Type         →       Automobile         (T)       Truck         (B)       Bus         (C)       Bicycle         (P)       Pedestrian         Vehicle Movement         ▲       Left         →       Straight         ↓       Right          Reversing         Traffic Control | Image: Sideswipe (opposite direction)         Image: Sideswipe (opposite direction)                                              | CClearRRainSSnowFFogRoad Surface ConditionDDryWWetSSnowIIceLight ConditionDDaylight | Collision locations are approximate.<br>(Mon) 18:00 07/13/07 CDD<br>(weekday); time; month/day/year<br>environment; road surface; lighting<br>Client: Region of Peel<br>Project Name: Belfountain EA – Safety Review                                                   |  |  |  |
| Vehicle Type         →       Automobile         (T)       Truck         (B)       Bus         (C)       Bicycle         (P)       Pedestrian         Vehicle Movement         ▲       Left         →       Straight         ↓       Right         ←       Reversing                  | Image: Sideswipe (opposite direction)                                                                                            | CClearRRainSSnowFFogRoad Surface ConditionDDryWWetSSnowIIceLight Condition          | Notes:<br>Collision locations are approximate.<br>(Mon) 18:00 07/13/07 CDD<br>(weekday); time; month/day/year<br>environment; road surface; lighting<br><b>Client:</b> Region of Peel<br><b>Project Name:</b> Belfountain EA – Safety Review<br><b>Project #:</b> 6776 |  |  |  |