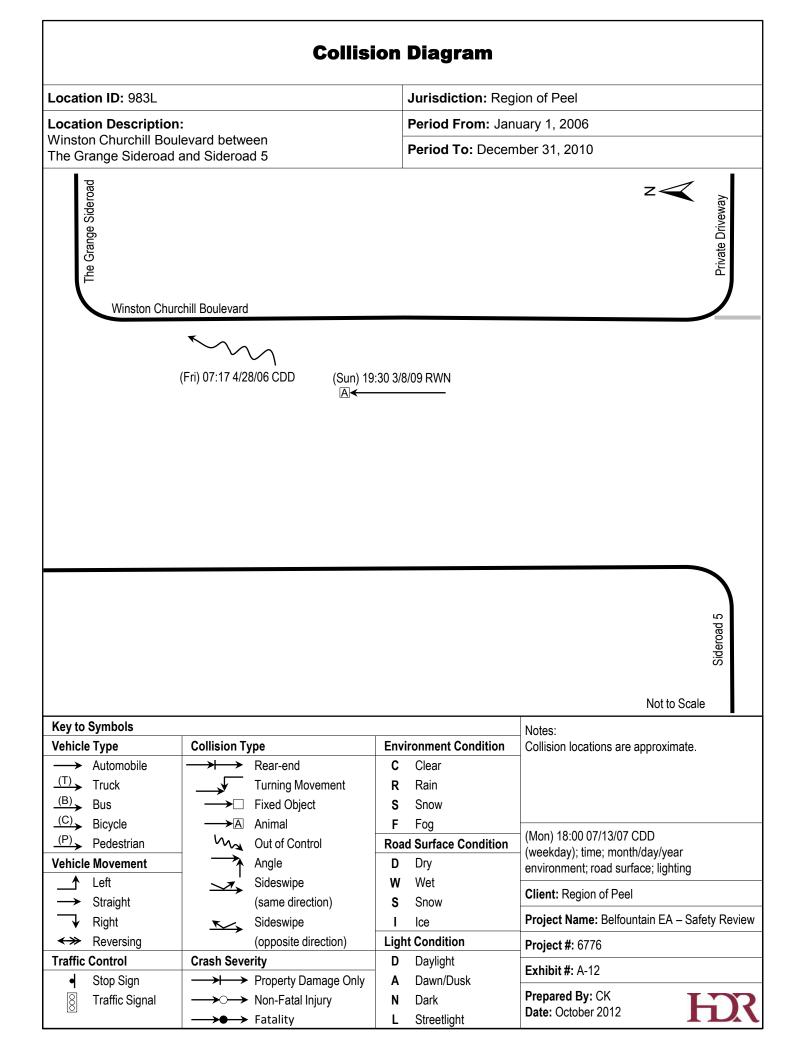

|                                                                                                     | Collisi                                        | ion Diagram                   |                                                                                       |  |  |
|-----------------------------------------------------------------------------------------------------|------------------------------------------------|-------------------------------|---------------------------------------------------------------------------------------|--|--|
| Location ID: 986                                                                                    |                                                | Jurisdiction: Reg             | Jurisdiction: Region of Peel                                                          |  |  |
| Location Description:<br>Winston Churchill Boulevard between<br>Sideroad 10 and The Grange Sideroad |                                                | Period From: January 1, 2006  |                                                                                       |  |  |
|                                                                                                     |                                                | Period To: December 31, 2010  |                                                                                       |  |  |
|                                                                                                     |                                                |                               |                                                                                       |  |  |
| 01<br>Sideroad<br>Winston Chu                                                                       | rchill Boulevard                               |                               | The Grange Sideroad                                                                   |  |  |
| (Mon) 6:00 10/20/08 RWN<br>A≺                                                                       |                                                |                               |                                                                                       |  |  |
| (Thurs) 21:13 3/20/08 CDN *<br>→○←                                                                  |                                                |                               |                                                                                       |  |  |
| (Sun) 6:45 4/4/10 CDA<br>→A                                                                         |                                                |                               |                                                                                       |  |  |
| Not to Scale                                                                                        |                                                |                               |                                                                                       |  |  |
| Key to Symbols                                                                                      |                                                | 1                             | Notes:                                                                                |  |  |
| Vehicle Type                                                                                        | Collision Type                                 | Environment Condition         | Collision locations are approximate.<br>*Alcohol Impaired                             |  |  |
| $\xrightarrow{(T)}$ Automobile                                                                      | → Rear-end                                     | C Clear<br>R Rain             |                                                                                       |  |  |
| (B) Bus                                                                                             | $\rightarrow$ Fixed Object                     | S Snow                        |                                                                                       |  |  |
| (C) Bicycle                                                                                         | →A Animal                                      | F Fog                         |                                                                                       |  |  |
| (P) Pedestrian                                                                                      | Ma Out of Control                              | Road Surface Condition        | <ul> <li>(Mon) 18:00 07/13/07 CDD</li> <li>(weekday); time; month/day/year</li> </ul> |  |  |
| Vehicle Movement                                                                                    | Angle                                          | <b>D</b> Dry                  | environment; road surface; lighting                                                   |  |  |
| ↑ Left                                                                                              | Sideswipe                                      | W Wet                         | Client: Region of Peel                                                                |  |  |
| → Straight                                                                                          | (same direction)                               | S Snow                        | Project Name: Belfountain EA – Safety Review                                          |  |  |
| Right                                                                                               | Sideswipe                                      | I Ice                         |                                                                                       |  |  |
| Reversing     Traffic Control                                                                       | (opposite direction) Crash Severity            | Light Condition<br>D Daylight | Project #: 6776                                                                       |  |  |
| Stop Sign                                                                                           | → Property Damage Only                         | A Dawn/Dusk                   | Exhibit #: A-11                                                                       |  |  |
| Traffic Signal                                                                                      | $\rightarrow$ Non-Fatal Injury                 | N Dark                        | Prepared By: CK                                                                       |  |  |
|                                                                                                     | $\rightarrow \rightarrow \rightarrow$ Fatality | L Streetlight                 | Date: October 2012                                                                    |  |  |