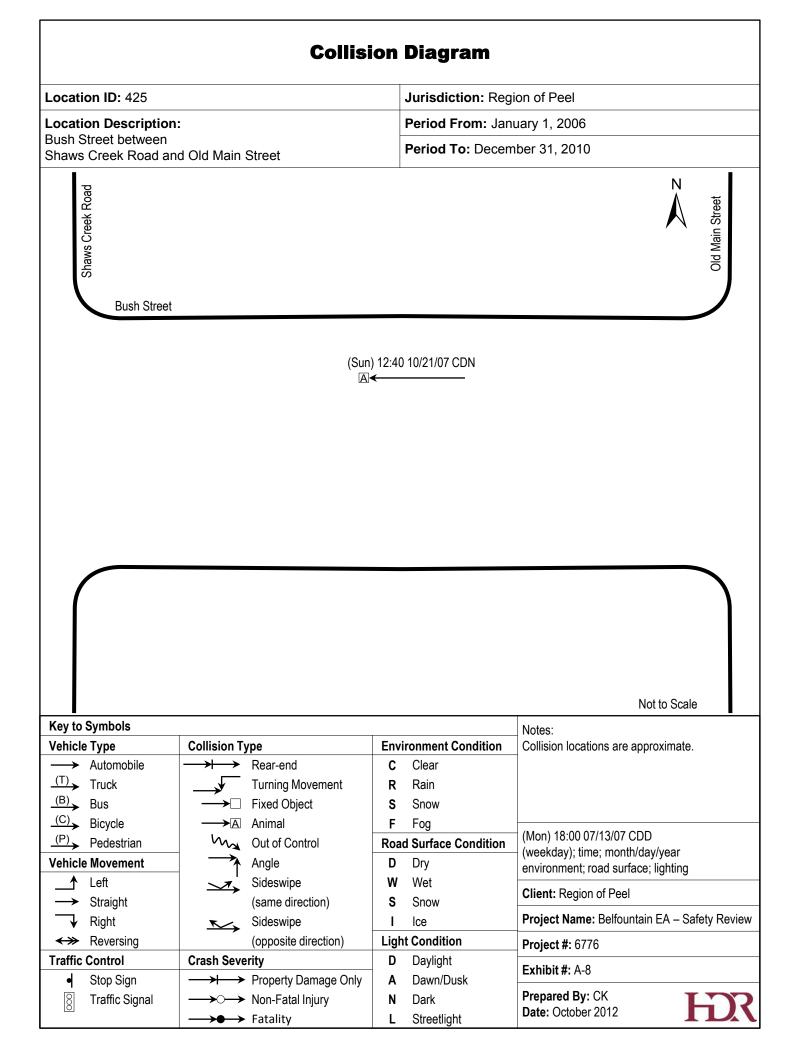

|  |  |  |
| Vehicle Type         →       Automobile         (T)       Truck         (B)       Bus         (C)       Bicycle         (P)       Pedestrian         Vehicle Movement         ▲       Left         →       Straight         ↓       Right         ←       Reversing                  | Image: Sideswipe (opposite direction)                                                                                            | CClearRRainSSnowFFogRoad Surface ConditionDDryWWetSSnowIIceLight Condition          | Notes:<br>Collision locations are approximate.<br>(Mon) 18:00 07/13/07 CDD<br>(weekday); time; month/day/year<br>environment; road surface; lighting<br><b>Client:</b> Region of Peel<br><b>Project Name:</b> Belfountain EA – Safety Review<br><b>Project #:</b> 6776 |  |  |  |











|                                                                                                     | Collisi                                        | ion Diagram                   |                                                                                       |  |  |
|-----------------------------------------------------------------------------------------------------|------------------------------------------------|-------------------------------|---------------------------------------------------------------------------------------|--|--|
| Location ID: 986                                                                                    |                                                | Jurisdiction: Reg             | Jurisdiction: Region of Peel