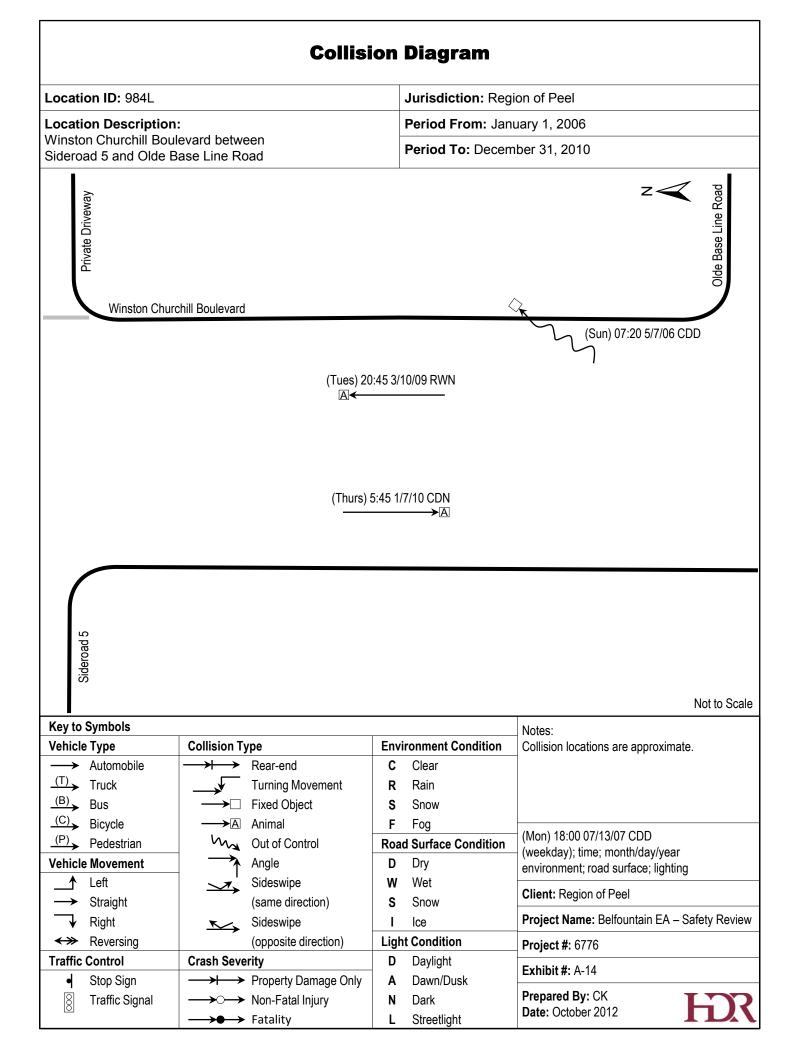

| → Property Damage Only                         | A Dawn/Dusk                   | Exhibit #: A-11                                                                       |  |  |
| Traffic Signal                                                                                      | $\rightarrow$ Non-Fatal Injury                 | N Dark                        | Prepared By: CK                                                                       |  |  |
|                                                                                                     | $\rightarrow \rightarrow \rightarrow$ Fatality | L Streetlight                 | Date: October 2012                                                                    |  |  |