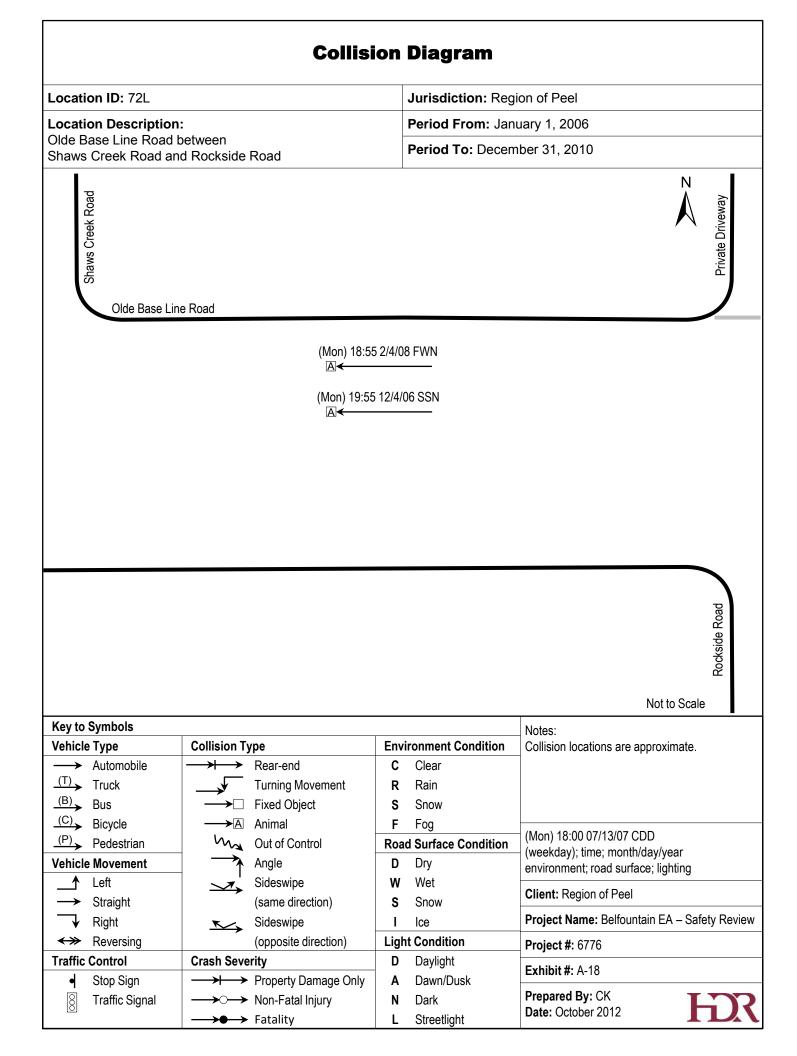

Appendix O Collision Diagrams

| Collision Diagram                                                                                                                                                                                                                                                                    |                                                                                                                                  |                                                                                     |                                                                                                                                                                                                                                                                        |  |  |  |
|--------------------------------------------------------------------------------------------------------------------------------------------------------------------------------------------------------------------------------------------------------------------------------------|----------------------------------------------------------------------------------------------------------------------------------|-------------------------------------------------------------------------------------|------------------------------------------------------------------------------------------------------------------------------------------------------------------------------------------------------------------------------------------------------------------------|--|--|--|
| Location ID: INT_1380                                                                                                                                                                                                                                                                |                                                                                                                                  | Jurisdiction: Regi                                                                  | Jurisdiction: Region of Peel                                                                                                                                                                                                                                           |  |  |  |
| Location Description:<br>Caledon Mountain Dr @ Mississauga Road                                                                                                                                                                                                                      |                                                                                                                                  | Period From: Jan                                                                    | Period From: January 1, 2006                                                                                                                                                                                                                                           |  |  |  |
|                                                                                                                                                                                                                                                                                      |                                                                                                                                  | Period To: Decem                                                                    | Period To: December 31, 2010                                                                                                                                                                                                                                           |  |  |  |
|                                                                                                                                                                                                                                                                                      | Mississauga Road                                                                                                                 |                                                                                     | Caledon Mountain Drive                                                                                                                                                                                                                                                 |  |  |  |
|                                                                                                                                                                                                                                                                                      |                                                                                                                                  |                                                                                     | Not to Scale                                                                                                                                                                                                                                                           |  |  |  |
| Key to Symbols                                                                                                                                                                                                                                                                       |                                                                                                                                  |                                                                                     | Notes:                                                                                                                                                                                                                                                                 |  |  |  |
| Vehicle Type                                                                                                                                                                                                                                                                         | Collision Type                                                                                                                   | Environment Condition                                                               | -                                                                                                                                                                                                                                                                      |  |  |  |
| Vehicle Type           →         Automobile                                                                                                                                                                                                                                          | → Rear-end                                                                                                                       | <b>C</b> Clear                                                                      | Notes:                                                                                                                                                                                                                                                                 |  |  |  |
| Vehicle Type<br>Automobile<br>(T)<br>Truck                                                                                                                                                                                                                                           | Rear-end                                                                                                                         | C Clear<br>R Rain                                                                   | Notes:                                                                                                                                                                                                                                                                 |  |  |  |
| Vehicle Type<br>Automobile<br>(T) Truck<br>(B) Bus                                                                                                                                                                                                                                   | Rear-end<br>Turning Movement<br>Fixed Object                                                                                     | C Clear<br>R Rain<br>S Snow                                                         | Notes:                                                                                                                                                                                                                                                                 |  |  |  |
| Vehicle Type<br>Automobile<br>(T) Truck<br>(B) Bus<br>(C) Bicycle                                                                                                                                                                                                                    | → Rear-end<br>Turning Movement<br>→ Fixed Object<br>→ Animal                                                                     | C Clear<br>R Rain<br>S Snow<br>F Fog                                                | Notes:                                                                                                                                                                                                                                                                 |  |  |  |
| Vehicle Type            → Automobile          (T)       Truck          (B)       Bus          (C)       Bicycle         (P)       Pedestrian                                                                                                                                         | →I       Rear-end         Turning Movement         →□       Fixed Object         →△       Animal         ✓√       Out of Control | CClearRRainSSnowFFogRoad Surface Condition                                          | Notes:<br>Collision locations are approximate.<br>(Mon) 18:00 07/13/07 CDD<br>(weekday); time; month/day/year                                                                                                                                                          |  |  |  |
| Vehicle Type<br>Automobile<br>(T) Truck<br>(B) Bus<br>(C) Bicycle<br>(P) Pedestrian<br>Vehicle Movement                                                                                                                                                                              | Rear-end<br>Turning Movement<br>Fixed Object<br>Animal<br>Multiple<br>Angle<br>Sideswine                                         | CClearRRainSSnowFFogRoad Surface ConditionDDry                                      | Notes:<br>Collision locations are approximate.<br>(Mon) 18:00 07/13/07 CDD                                                                                                                                                                                             |  |  |  |
| Vehicle Type         →       Automobile         (T)       Truck         (B)       Bus         (C)       Bicycle         (P)       Pedestrian         Vehicle Movement       Left                                                                                                     | Rear-end<br>Turning Movement<br>Fixed Object<br>Animal<br>Out of Control<br>Angle<br>Sideswipe                                   | CClearRRainSSnowFFogRoad Surface ConditionDDryWWet                                  | Notes:<br>Collision locations are approximate.<br>(Mon) 18:00 07/13/07 CDD<br>(weekday); time; month/day/year                                                                                                                                                          |  |  |  |
| Vehicle Type         →       Automobile         (T)       Truck         (B)       Bus         (C)       Bicycle         (P)       Pedestrian         Vehicle Movement       Left         →       Straight                                                                            | Rear-end<br>Turning Movement<br>Fixed Object<br>Animal<br>Out of Control<br>Angle<br>Sideswipe<br>(same direction)               | CClearRRainSSnowFFogRoad Surface ConditionDDryWWetSSnow                             | Notes:<br>Collision locations are approximate.<br>(Mon) 18:00 07/13/07 CDD<br>(weekday); time; month/day/year<br>environment; road surface; lighting<br><b>Client:</b> Region of Peel                                                                                  |  |  |  |
| Vehicle Type         →       Automobile         (T)       Truck         (B)       Bus         (C)       Bicycle         (P)       Pedestrian         Vehicle Movement         ▲       Left         →       Straight         ↓       Right                                            | Rear-end<br>Turning Movement<br>Fixed Object<br>Animal<br>Out of Control<br>Angle<br>Sideswipe<br>(same direction)<br>Sideswipe  | CClearRRainSSnowFFogRoad Surface ConditionDDryWWetSSnowIIce                         | Notes:<br>Collision locations are approximate.<br>(Mon) 18:00 07/13/07 CDD<br>(weekday); time; month/day/year<br>environment; road surface; lighting<br><b>Client:</b> Region of Peel<br><b>Project Name:</b> Belfountain EA – Safety Review                           |  |  |  |
| Vehicle Type         →       Automobile         (T)       Truck         (B)       Bus         (C)       Bicycle         (P)       Pedestrian         Vehicle Movement         ▲       Left         →       Straight         ↓       Right         ←       Reversing                  | Image: Sideswipe (opposite direction)                                                                                            | CClearRRainSSnowFFogRoad Surface ConditionDDryWWetSSnowIIceLight Condition          | Notes:<br>Collision locations are approximate.<br>(Mon) 18:00 07/13/07 CDD<br>(weekday); time; month/day/year<br>environment; road surface; lighting<br><b>Client:</b> Region of Peel                                                                                  |  |  |  |
| Vehicle Type         →       Automobile         (T)       Truck         (B)       Bus         (C)       Bicycle         (P)       Pedestrian         Vehicle Movement         ▲       Left         →       Straight         ↓       Right          Reversing         Traffic Control | Image: Sideswipe (opposite direction)         Image: Sideswipe (opposite direction)                                              | CClearRRainSSnowFFogRoad Surface ConditionDDryWWetSSnowIIceLight ConditionDDaylight | Collision locations are approximate.<br>(Mon) 18:00 07/13/07 CDD<br>(weekday); time; month/day/year<br>environment; road surface; lighting<br>Client: Region of Peel<br>Project Name: Belfountain EA – Safety Review                                                   |  |  |  |
| Vehicle Type         →       Automobile         (T)       Truck         (B)       Bus         (C)       Bicycle         (P)       Pedestrian         Vehicle Movement         ▲       Left         →       Straight         ↓       Right         ←       Reversing                  | Image: Sideswipe (opposite direction)                                                                                            | CClearRRainSSnowFFogRoad Surface ConditionDDryWWetSSnowIIceLight Condition          | Notes:<br>Collision locations are approximate.<br>(Mon) 18:00 07/13/07 CDD<br>(weekday); time; month/day/year<br>environment; road surface; lighting<br><b>Client:</b> Region of Peel<br><b>Project Name:</b> Belfountain EA – Safety Review<br><b>Project #:</b> 6776 |  |  |  |