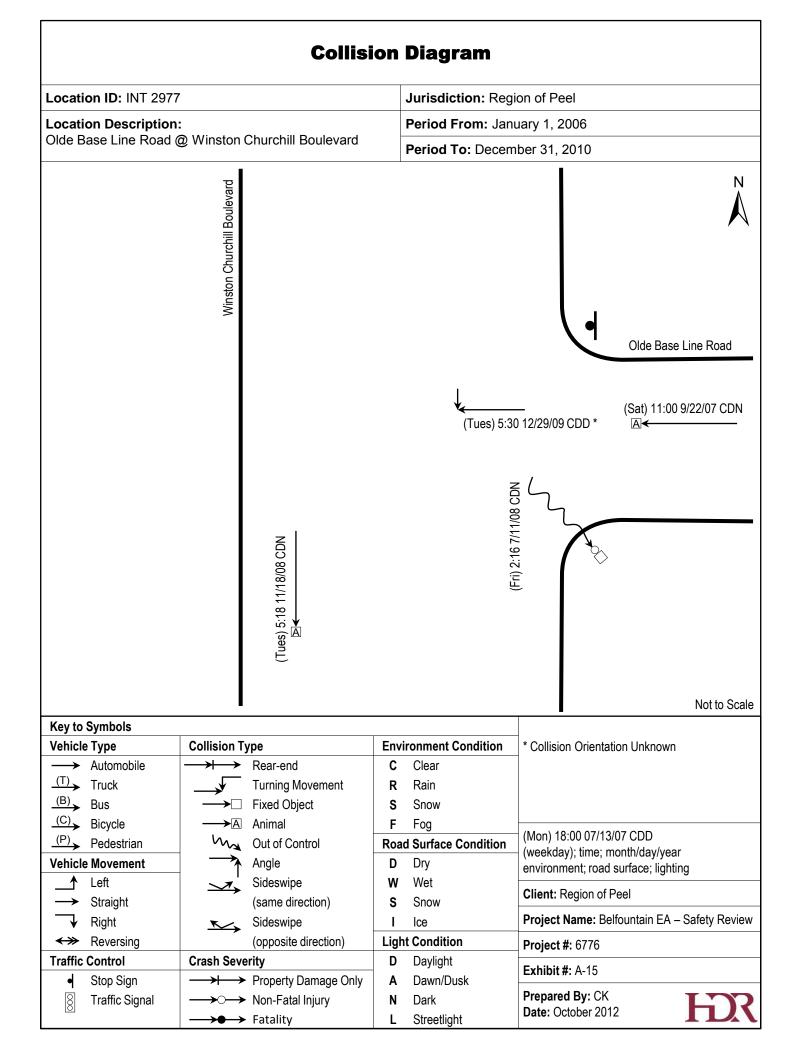

Appendix O Collision Diagrams

| Collision Diagram                                                                                                                                                                                                                                                                    |                                                                                                                                  |                                                                                     |                                                                                                                                                                                                                                                                        |  |  |  |
|--------------------------------------------------------------------------------------------------------------------------------------------------------------------------------------------------------------------------------------------------------------------------------------|----------------------------------------------------------------------------------------------------------------------------------|-------------------------------------------------------------------------------------|------------------------------------------------------------------------------------------------------------------------------------------------------------------------------------------------------------------------------------------------------------------------|--|--|--|
| Location ID: INT_1380                                                                                                                                                                                                                                                                |                                                                                                                                  | Jurisdiction: Regi                                                                  | Jurisdiction: Region of Peel                                                                                                                                                                                                                                           |  |  |  |
| Location Description:<br>Caledon Mountain Dr @ Mississauga Road                                                                                                                                                                                                                      |                                                                                                                                  | Period From: Jan                                                                    | Period From: January 1, 2006                                                                                                                                                                                                                                           |  |  |  |
|                                                                                                                                                                                                                                                                                      |                                                                                                                                  | Period To: Decem                                                                    | Period To: December 31, 2010                                                                                                                                                                                                                                           |  |  |  |
|                                                                                                                                                                                                                                                                                      | Mississauga Road                                                                                                                 |                                                                                     | Caledon Mountain Drive                                                                                                                                                                                                                                                 |  |  |  |
|                                                                                                                                                                                                                                                                                      |                                                                                                                                  |                                                                                     | Not to Scale                                                                                                                                                                                                                                                           |  |  |  |
| Key to Symbols                                                                                                                                                                                                                                                                       |                                                                                                                                  |                                                                                     | Notes:                                                                                                                                                                                                                                                                 |  |  |  |
| Vehicle Type                                                                                                                                                                                                                                                                         | Collision Type                                                                                                                   | Environment Condition                                                               | -                                                                                                                                                                                                                                                                      |  |  |  |
| Vehicle Type           →         Automobile                                                                                                                                                                                                                                          | → Rear-end                                                                                                                       | <b>C</b> Clear                                                                      | Notes:                                                                                                                                                                                                                                                                 |  |  |  |
| Vehicle Type<br>Automobile<br>(T)<br>Truck                                                                                                                                                                                                                                           | Rear-end                                                                                                                         | C Clear<br>R Rain                                                                   | Notes:                                                                                                                                                                                                                                                                 |  |  |  |
| Vehicle Type<br>Automobile<br>(T) Truck<br>(B) Bus                                                                                                                                                                                                                                   | Rear-end<br>Turning Movement<br>Fixed Object                                                                                     | C Clear<br>R Rain<br>S Snow                                                         | Notes:                                                                                                                                                                                                                                                                 |  |  |  |
| Vehicle Type<br>Automobile<br>(T) Truck<br>(B) Bus<br>(C) Bicycle                                                                                                                                                                                                                    | → Rear-end<br>Turning Movement<br>→ Fixed Object<br>→ Animal                                                                     | C Clear<br>R Rain<br>S Snow<br>F Fog                                                | Notes:                                                                                                                                                                                                                                                                 |  |  |  |
| Vehicle Type            → Automobile          (T)       Truck          (B)       Bus          (C)       Bicycle         (P)       Pedestrian                                                                                                                                         | →I       Rear-end         Turning Movement         →□       Fixed Object         →△       Animal         ✓√       Out of Control | CClearRRainSSnowFFogRoad Surface Condition                                          | Notes:<br>Collision locations are approximate.<br>(Mon) 18:00 07/13/07 CDD<br>(weekday); time; month/day/year                                                                                                                                                          |  |  |  |
| Vehicle Type<br>Automobile<br>(T) Truck<br>(B) Bus<br>(C) Bicycle<br>(P) Pedestrian<br>Vehicle Movement                                                                                                                                                                              | Rear-end<br>Turning Movement<br>Fixed Object<br>Animal<br>Multiple<br>Angle<br>Sideswine                                         | CClearRRainSSnowFFogRoad Surface ConditionDDry                                      | Notes:<br>Collision locations are approximate.<br>(Mon) 18:00 07/13/07 CDD                                                                                                                                                                                             |  |  |  |
| Vehicle Type         →       Automobile         (T)       Truck         (B)       Bus         (C)       Bicycle         (P)       Pedestrian         Vehicle Movement       Left                                                                                                     | Rear-end<br>Turning Movement<br>Fixed Object<br>Animal<br>Out of Control<br>Angle<br>Sideswipe                                   | CClearRRainSSnowFFogRoad Surface ConditionDDryWWet                                  | Notes:<br>Collision locations are approximate.<br>(Mon) 18:00 07/13/07 CDD<br>(weekday); time; month/day/year                                                                                                                                                          |  |  |  |
| Vehicle Type         →       Automobile         (T)       Truck         (B)       Bus         (C)       Bicycle         (P)       Pedestrian         Vehicle Movement       Left         →       Straight                                                                            | Rear-end<br>Turning Movement<br>Fixed Object<br>Animal<br>Out of Control<br>Angle<br>Sideswipe<br>(same direction)               | CClearRRainSSnowFFogRoad Surface ConditionDDryWWetSSnow                             | Notes:<br>Collision locations are approximate.<br>(Mon) 18:00 07/13/07 CDD<br>(weekday); time; month/day/year<br>environment; road surface; lighting<br><b>Client:</b> Region of Peel                                                                                  |  |  |  |
| Vehicle Type         →       Automobile         (T)       Truck         (B)       Bus         (C)       Bicycle         (P)       Pedestrian         Vehicle Movement         ▲       Left         →       Straight         ↓       Right                                            | Rear-end<br>Turning Movement<br>Fixed Object<br>Animal<br>Out of Control<br>Angle<br>Sideswipe<br>(same direction)<br>Sideswipe  | CClearRRainSSnowFFogRoad Surface ConditionDDryWWetSSnowIIce                         | Notes:<br>Collision locations are approximate.<br>(Mon) 18:00 07/13/07 CDD<br>(weekday); time; month/day/year<br>environment; road surface; lighting<br><b>Client:</b> Region of Peel<br><b>Project Name:</b> Belfountain EA – Safety Review                           |  |  |  |
| Vehicle Type         →       Automobile         (T)       Truck         (B)       Bus         (C)       Bicycle         (P)       Pedestrian         Vehicle Movement         ▲       Left         →       Straight         ↓       Right         ←       Reversing                  | Image: Sideswipe (opposite direction)                                                                                            | CClearRRainSSnowFFogRoad Surface ConditionDDryWWetSSnowIIceLight Condition          | Notes:<br>Collision locations are approximate.<br>(Mon) 18:00 07/13/07 CDD<br>(weekday); time; month/day/year<br>environment; road surface; lighting<br><b>Client:</b> Region of Peel                                                                                  |  |  |  |
| Vehicle Type         →       Automobile         (T)       Truck         (B)       Bus         (C)       Bicycle         (P)       Pedestrian         Vehicle Movement         ▲       Left         →       Straight         ↓       Right          Reversing         Traffic Control | Image: Sideswipe (opposite direction)         Image: Sideswipe (opposite direction)                                              | CClearRRainSSnowFFogRoad Surface ConditionDDryWWetSSnowIIceLight ConditionDDaylight | Collision locations are approximate.<br>(Mon) 18:00 07/13/07 CDD<br>(weekday); time; month/day/year<br>environment; road surface; lighting<br>Client: Region of Peel<br>Project Name: Belfountain EA – Safety Review                                                   |  |  |  |
| Vehicle Type         →       Automobile         (T)       Truck         (B)       Bus         (C)       Bicycle         (P)       Pedestrian         Vehicle Movement         ▲       Left         →       Straight         ↓       Right         ←       Reversing                  | Image: Sideswipe (opposite direction)                                                                                            | CClearRRainSSnowFFogRoad Surface ConditionDDryWWetSSnowIIceLight Condition          | Notes:<br>Collision locations are approximate.<br>(Mon) 18:00 07/13/07 CDD<br>(weekday); time; month/day/year<br>environment; road surface; lighting<br><b>Client:</b> Region of Peel<br><b>Project Name:</b> Belfountain EA – Safety Review<br><b>Project #:</b> 6776 |  |  |  |