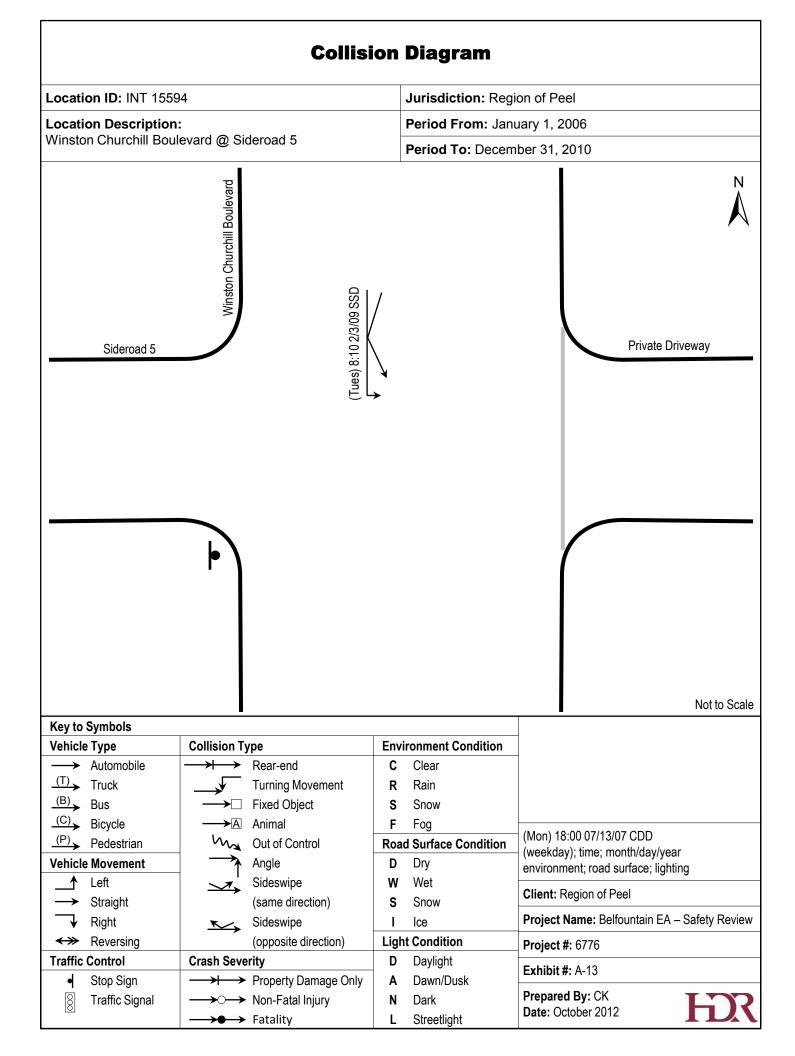

| → Property Damage Only                         | A Dawn/Dusk                   | Exhibit #: A-11                                                                       |  |  |
| Traffic Signal                                                                                      | $\rightarrow$ Non-Fatal Injury                 | N Dark                        | Prepared By: CK                                                                       |  |  |
|                                                                                                     | $\rightarrow \rightarrow \rightarrow$ Fatality | L Streetlight                 | Date: October 2012                                                                    |  |  |