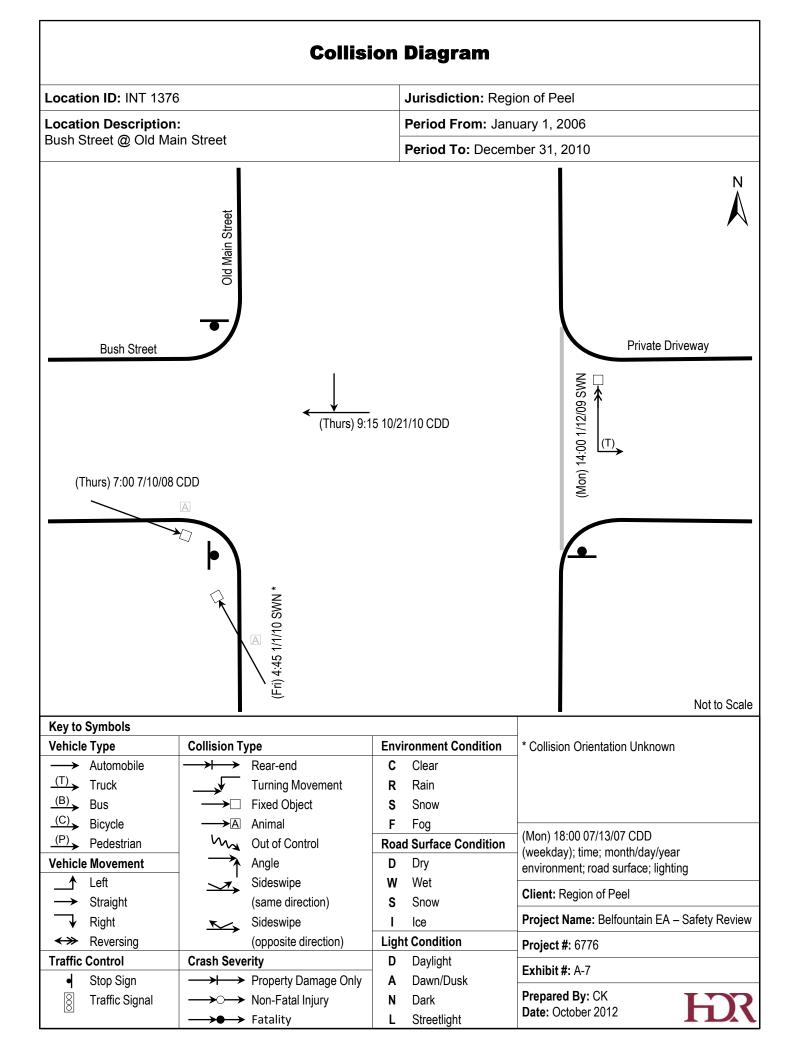

|  |  |  |
| Vehicle Type         →       Automobile         (T)       Truck         (B)       Bus         (C)       Bicycle         (P)       Pedestrian         Vehicle Movement         ▲       Left         →       Straight         ↓       Right         ←       Reversing                  | Image: Sideswipe (opposite direction)                                                                                            | CClearRRainSSnowFFogRoad Surface ConditionDDryWWetSSnowIIceLight Condition          | Notes:<br>Collision locations are approximate.<br>(Mon) 18:00 07/13/07 CDD<br>(weekday); time; month/day/year<br>environment; road surface; lighting<br><b>Client:</b> Region of Peel<br><b>Project Name:</b> Belfountain EA – Safety Review<br><b>Project #:</b> 6776 |  |  |  |











|                                                                                                     | Collisi                                        | ion Diagram                   |                                                                                       |  |  |
|-----------------------------------------------------------------------------------------------------|------------------------------------------------|-------------------------------|---------------------------------------------------------------------------------------|--|--|
| Location ID: 986                                                                                    |                                                | Jurisdiction: Reg             | Jurisdiction: Region of Peel