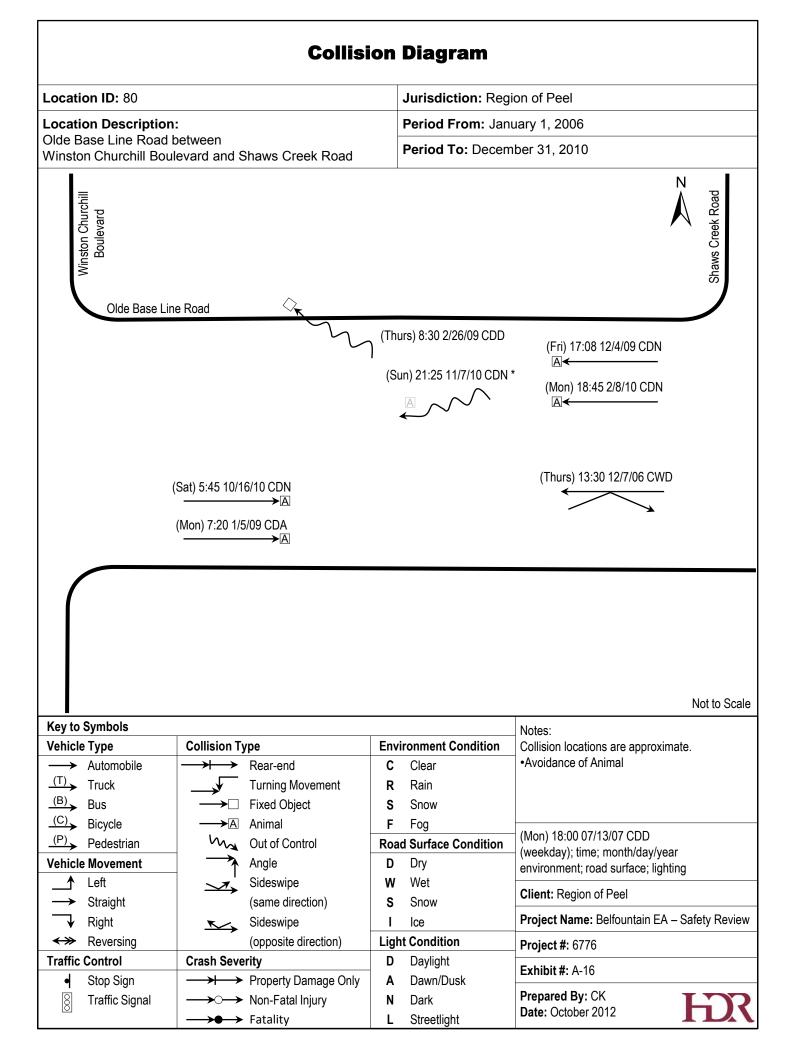

Appendix O Collision Diagrams

| Collision Diagram                                                                                                                                                                                                                                                                    |                                                                                                                                  |                                                                                     |                                                                                                                                                                                                                                                                        |  |  |  |
|--------------------------------------------------------------------------------------------------------------------------------------------------------------------------------------------------------------------------------------------------------------------------------------|----------------------------------------------------------------------------------------------------------------------------------|-------------------------------------------------------------------------------------|------------------------------------------------------------------------------------------------------------------------------------------------------------------------------------------------------------------------------------------------------------------------|--|--|--|
| Location ID: INT_1380                                                                                                                                                                                                                                                                |                                                                                                                                  | Jurisdiction: Regi                                                                  | Jurisdiction: Region of Peel                                                                                                                                                                                                                                           |  |  |  |
| Location Description:<br>Caledon Mountain Dr @ Mississauga Road                                                                                                                                                                                                                      |                                                                                                                                  | Period From: Jan                                                                    | Period From: January 1, 2006                                                                                                                                                                                                                                           |  |  |  |
|                                                                                                                                                                                                                                                                                      |                                                                                                                                  | Period To: Decem                                                                    | Period To: December 31, 2010                                                                                                                                                                                                                                           |  |  |  |
|                                                                                                                                                                                                                                                                                      | Mississauga Road                                                                                                                 |                                                                                     | Caledon Mountain Drive                                                                                                                                                                                                                                                 |  |  |  |
|                                                                                                                                                                                                                                                                                      |                                                                                                                                  |                                                                                     | Not to Scale                                                                                                                                                                                                                                                           |  |  |  |
| Key to Symbols                                                                                                                                                                                                                                                                       |                                                                                                                                  |                                                                                     | Notes:                                                                                                                                                                                                                                                                 |  |  |  |
| Vehicle Type                                                                                                                                                                                                                                                                         | Collision Type                                                                                                                   | Environment Condition                                                               | -                                                                                                                                                                                                                                                                      |  |  |  |
| Vehicle Type           →         Automobile                                                                                                                                                                                                                                          | → Rear-end                                                                                                                       | <b>C</b> Clear                                                                      | Notes:                                                                                                                                                                                                                                                                 |  |  |  |
| Vehicle Type<br>Automobile<br>(T)<br>Truck                                                                                                                                                                                                                                           | Rear-end                                                                                                                         | C Clear<br>R Rain                                                                   | Notes:                                                                                                                                                                                                                                                                 |  |  |  |
| Vehicle Type<br>Automobile<br>(T) Truck<br>(B) Bus                                                                                                                                                                                                                                   | Rear-end<br>Turning Movement<br>Fixed Object                                                                                     | C Clear<br>R Rain<br>S Snow                                                         | Notes:                                                                                                                                                                                                                                                                 |  |  |  |
| Vehicle Type<br>Automobile<br>(T) Truck<br>(B) Bus<br>(C) Bicycle                                                                                                                                                                                                                    | → Rear-end<br>Turning Movement<br>→ Fixed Object<br>→ Animal                                                                     | C Clear<br>R Rain<br>S Snow<br>F Fog                                                | Notes:                                                                                                                                                                                                                                                                 |  |  |  |
| Vehicle Type            → Automobile          (T)       Truck          (B)       Bus          (C)       Bicycle         (P)       Pedestrian                                                                                                                                         | →I       Rear-end         Turning Movement         →□       Fixed Object         →△       Animal         ✓√       Out of Control | CClearRRainSSnowFFogRoad Surface Condition                                          | Notes:<br>Collision locations are approximate.<br>(Mon) 18:00 07/13/07 CDD<br>(weekday); time; month/day/year                                                                                                                                                          |  |  |  |
| Vehicle Type<br>Automobile<br>(T) Truck<br>(B) Bus<br>(C) Bicycle<br>(P) Pedestrian<br>Vehicle Movement                                                                                                                                                                              | Rear-end<br>Turning Movement<br>Fixed Object<br>Animal<br>Multiple<br>Angle<br>Sideswine                                         | CClearRRainSSnowFFogRoad Surface ConditionDDry                                      | Notes:<br>Collision locations are approximate.<br>(Mon) 18:00 07/13/07 CDD                                                                                                                                                                                             |  |  |  |
| Vehicle Type         →       Automobile         (T)       Truck         (B)       Bus         (C)       Bicycle         (P)       Pedestrian         Vehicle Movement       Left                                                                                                     | Rear-end<br>Turning Movement<br>Fixed Object<br>Animal<br>Out of Control<br>Angle<br>Sideswipe                                   | CClearRRainSSnowFFogRoad Surface ConditionDDryWWet                                  | Notes:<br>Collision locations are approximate.<br>(Mon) 18:00 07/13/07 CDD<br>(weekday); time; month/day/year                                                                                                                                                          |  |  |  |
| Vehicle Type         →       Automobile         (T)       Truck         (B)       Bus         (C)       Bicycle         (P)       Pedestrian         Vehicle Movement       Left         →       Straight                                                                            | Rear-end<br>Turning Movement<br>Fixed Object<br>Animal<br>Out of Control<br>Angle<br>Sideswipe<br>(same direction)               | CClearRRainSSnowFFogRoad Surface ConditionDDryWWetSSnow                             | Notes:<br>Collision locations are approximate.<br>(Mon) 18:00 07/13/07 CDD<br>(weekday); time; month/day/year<br>environment; road surface; lighting<br><b>Client:</b> Region of Peel                                                                                  |  |  |  |
| Vehicle Type         →       Automobile         (T)       Truck         (B)       Bus         (C)       Bicycle         (P)       Pedestrian         Vehicle Movement         ▲       Left         →       Straight         ↓       Right                                            | Rear-end<br>Turning Movement<br>Fixed Object<br>Animal<br>Out of Control<br>Angle<br>Sideswipe<br>(same direction)<br>Sideswipe  | CClearRRainSSnowFFogRoad Surface ConditionDDryWWetSSnowIIce                         | Notes:<br>Collision locations are approximate.<br>(Mon) 18:00 07/13/07 CDD<br>(weekday); time; month/day/year<br>environment; road surface; lighting<br><b>Client:</b> Region of Peel<br><b>Project Name:</b> Belfountain EA – Safety Review                           |  |  |  |
| Vehicle Type         →       Automobile         (T)       Truck         (B)       Bus         (C)       Bicycle         (P)       Pedestrian         Vehicle Movement         ▲       Left         →       Straight         ↓       Right         ←       Reversing                  | Image: Sideswipe (opposite direction)                                                                                            | CClearRRainSSnowFFogRoad Surface ConditionDDryWWetSSnowIIceLight Condition          | Notes:<br>Collision locations are approximate.<br>(Mon) 18:00 07/13/07 CDD<br>(weekday); time; month/day/year<br>environment; road surface; lighting<br><b>Client:</b> Region of Peel                                                                                  |  |  |  |
| Vehicle Type         →       Automobile         (T)       Truck         (B)       Bus         (C)       Bicycle         (P)       Pedestrian         Vehicle Movement         ▲       Left         →       Straight         ↓       Right          Reversing         Traffic Control | Image: Sideswipe (opposite direction)         Image: Sideswipe (opposite direction)                                              | CClearRRainSSnowFFogRoad Surface ConditionDDryWWetSSnowIIceLight ConditionDDaylight | Collision locations are approximate.<br>(Mon) 18:00 07/13/07 CDD<br>(weekday); time; month/day/year<br>environment; road surface; lighting<br>Client: Region of Peel<br>Project Name: Belfountain EA – Safety Review                                                   |  |  |  |
| Vehicle Type         →       Automobile         (T)       Truck         (B)       Bus         (C)       Bicycle         (P)       Pedestrian         Vehicle Movement         ▲       Left         →       Straight         ↓       Right         ←       Reversing                  | Image: Sideswipe (opposite direction)                                                                                            | CClearRRainSSnowFFogRoad Surface ConditionDDryWWetSSnowIIceLight Condition          | Notes:<br>Collision locations are approximate.<br>(Mon) 18:00 07/13/07 CDD<br>(weekday); time; month/day/year<br>environment; road surface; lighting<br><b>Client:</b> Region of Peel<br><b>Project Name:</b> Belfountain EA – Safety Review<br><b>Project #:</b> 6776 |  |  |  |