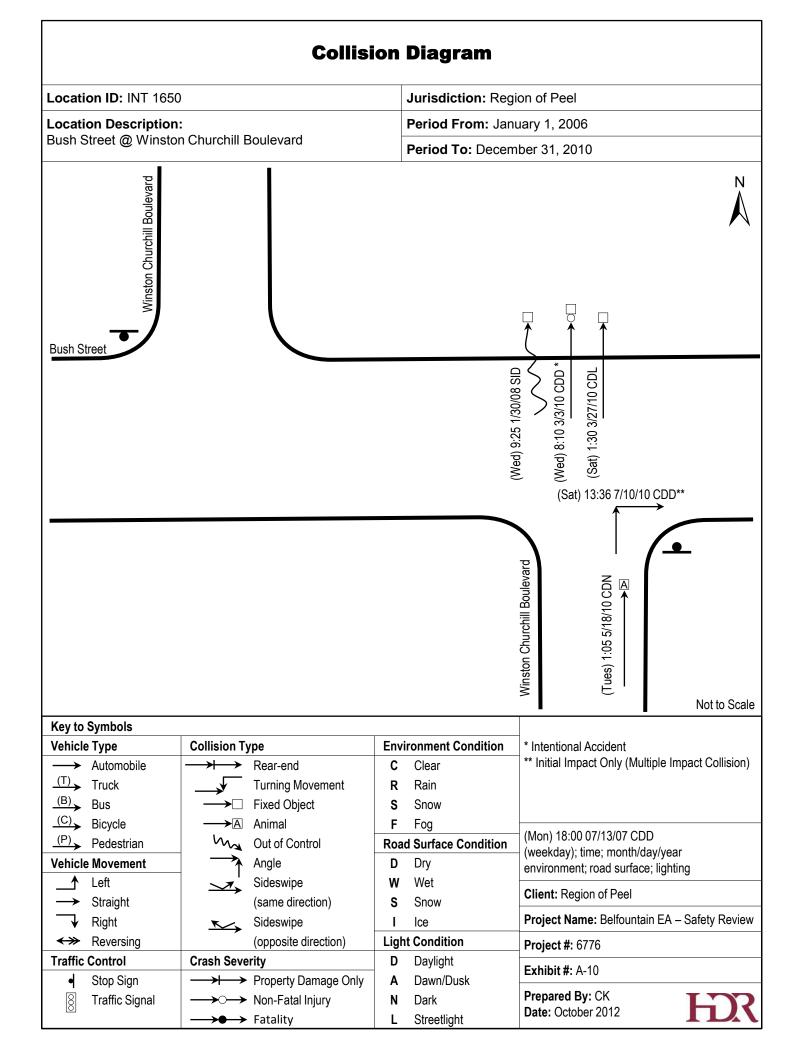

Appendix O Collision Diagrams

| Collision Diagram                                                                                                                                                                                                                                                                    |                                                                                                                                  |                                                                                     |                                                                                                                                                                                                                                                                        |  |  |  |
|--------------------------------------------------------------------------------------------------------------------------------------------------------------------------------------------------------------------------------------------------------------------------------------|----------------------------------------------------------------------------------------------------------------------------------|-------------------------------------------------------------------------------------|------------------------------------------------------------------------------------------------------------------------------------------------------------------------------------------------------------------------------------------------------------------------|--|--|--|
| Location ID: INT_1380                                                                                                                                                                                                                                                                |                                                                                                                                  | Jurisdiction: Regi                                                                  | Jurisdiction: Region of Peel                                                                                                                                                                                                                                           |  |  |  |
| Location Description:<br>Caledon Mountain Dr @ Mississauga Road                                                                                                                                                                                                                      |                                                                                                                                  | Period From: Jan                                                                    | Period From: January 1, 2006                                                                                                                                                                                                                                           |  |  |  |
|                                                                                                                                                                                                                                                                                      |                                                                                                                                  | Period To: Decem                                                                    | Period To: December 31, 2010                                                                                                                                                                                                                                           |  |  |  |
|                                                                                                                                                                                                                                                                                      | Mississauga Road                                                                                                                 |                                                                                     | Caledon Mountain Drive                                                                                                                                                                                                                                                 |  |  |  |
|                                                                                                                                                                                                                                                                                      |                                                                                                                                  |                                                                                     | Not to Scale                                                                                                                                                                                                                                                           |  |  |  |
| Key to Symbols                                                                                                                                                                                                                                                                       |                                                                                                                                  |                                                                                     | Notes:                                                                                                                                                                                                                                                                 |  |  |  |
| Vehicle Type                                                                                                                                                                                                                                                                         | Collision Type                                                                                                                   | Environment Condition                                                               | -                                                                                                                                                                                                                                                                      |  |  |  |
| Vehicle Type           →         Automobile                                                                                                                                                                                                                                          | → Rear-end                                                                                                                       | <b>C</b> Clear                                                                      | Notes:                                                                                                                                                                                                                                                                 |  |  |  |
| Vehicle Type<br>Automobile<br>(T)<br>Truck                                                                                                                                                                                                                                           | Rear-end                                                                                                                         | C Clear<br>R Rain                                                                   | Notes:                                                                                                                                                                                                                                                                 |  |  |  |
| Vehicle Type<br>Automobile<br>(T) Truck<br>(B) Bus                                                                                                                                                                                                                                   | Rear-end<br>Turning Movement<br>Fixed Object                                                                                     | C Clear<br>R Rain<br>S Snow                                                         | Notes:                                                                                                                                                                                                                                                                 |  |  |  |
| Vehicle Type<br>Automobile<br>(T) Truck<br>(B) Bus<br>(C) Bicycle                                                                                                                                                                                                                    | → Rear-end<br>Turning Movement<br>→ Fixed Object<br>→ Animal                                                                     | C Clear<br>R Rain<br>S Snow<br>F Fog                                                | Notes:                                                                                                                                                                                                                                                                 |  |  |  |
| Vehicle Type            → Automobile          (T)       Truck          (B)       Bus          (C)       Bicycle         (P)       Pedestrian                                                                                                                                         | →I       Rear-end         Turning Movement         →□       Fixed Object         →△       Animal         ✓√       Out of Control | CClearRRainSSnowFFogRoad Surface Condition                                          | Notes:<br>Collision locations are approximate.<br>(Mon) 18:00 07/13/07 CDD<br>(weekday); time; month/day/year                                                                                                                                                          |  |  |  |
| Vehicle Type<br>Automobile<br>(T) Truck<br>(B) Bus<br>(C) Bicycle<br>(P) Pedestrian<br>Vehicle Movement                                                                                                                                                                              | Rear-end<br>Turning Movement<br>Fixed Object<br>Animal<br>Multiple<br>Angle<br>Sideswine                                         | CClearRRainSSnowFFogRoad Surface ConditionDDry                                      | Notes:<br>Collision locations are approximate.<br>(Mon) 18:00 07/13/07 CDD                                                                                                                                                                                             |  |  |  |
| Vehicle Type         →       Automobile         (T)       Truck         (B)       Bus         (C)       Bicycle         (P)       Pedestrian         Vehicle Movement       Left                                                                                                     | Rear-end<br>Turning Movement<br>Fixed Object<br>Animal<br>Out of Control<br>Angle<br>Sideswipe                                   | CClearRRainSSnowFFogRoad Surface ConditionDDryWWet                                  | Notes:<br>Collision locations are approximate.<br>(Mon) 18:00 07/13/07 CDD<br>(weekday); time; month/day/year                                                                                                                                                          |  |  |  |
| Vehicle Type         →       Automobile         (T)       Truck         (B)       Bus         (C)       Bicycle         (P)       Pedestrian         Vehicle Movement       Left         →       Straight                                                                            | Rear-end<br>Turning Movement<br>Fixed Object<br>Animal<br>Out of Control<br>Angle<br>Sideswipe<br>(same direction)               | CClearRRainSSnowFFogRoad Surface ConditionDDryWWetSSnow                             | Notes:<br>Collision locations are approximate.<br>(Mon) 18:00 07/13/07 CDD<br>(weekday); time; month/day/year<br>environment; road surface; lighting<br><b>Client:</b> Region of Peel                                                                                  |  |  |  |
| Vehicle Type         →       Automobile         (T)       Truck         (B)       Bus         (C)       Bicycle         (P)       Pedestrian         Vehicle Movement         ▲       Left         →       Straight         ↓       Right                                            | Rear-end<br>Turning Movement<br>Fixed Object<br>Animal<br>Out of Control<br>Angle<br>Sideswipe<br>(same direction)<br>Sideswipe  | CClearRRainSSnowFFogRoad Surface ConditionDDryWWetSSnowIIce                         | Notes:<br>Collision locations are approximate.<br>(Mon) 18:00 07/13/07 CDD<br>(weekday); time; month/day/year<br>environment; road surface; lighting<br><b>Client:</b> Region of Peel<br><b>Project Name:</b> Belfountain EA – Safety Review                           |  |  |  |
| Vehicle Type         →       Automobile         (T)       Truck         (B)       Bus         (C)       Bicycle         (P)       Pedestrian         Vehicle Movement         ▲       Left         →       Straight         ↓       Right         ←       Reversing                  | Image: Sideswipe (opposite direction)                                                                                            | CClearRRainSSnowFFogRoad Surface ConditionDDryWWetSSnowIIceLight Condition          | Notes:<br>Collision locations are approximate.<br>(Mon) 18:00 07/13/07 CDD<br>(weekday); time; month/day/year<br>environment; road surface; lighting<br><b>Client:</b> Region of Peel                                                                                  |  |  |  |
| Vehicle Type         →       Automobile         (T)       Truck         (B)       Bus         (C)       Bicycle         (P)       Pedestrian         Vehicle Movement         ▲       Left         →       Straight         ↓       Right          Reversing         Traffic Control | Image: Sideswipe (opposite direction)         Image: Sideswipe (opposite direction)                                              | CClearRRainSSnowFFogRoad Surface ConditionDDryWWetSSnowIIceLight ConditionDDaylight | Collision locations are approximate.<br>(Mon) 18:00 07/13/07 CDD<br>(weekday); time; month/day/year<br>environment; road surface; lighting<br>Client: Region of Peel<br>Project Name: Belfountain EA – Safety Review                                                   |  |  |  |
| Vehicle Type         →       Automobile         (T)       Truck         (B)       Bus         (C)       Bicycle         (P)       Pedestrian         Vehicle Movement         ▲       Left         →       Straight         ↓       Right         ←       Reversing                  | Image: Sideswipe (opposite direction)                                                                                            | CClearRRainSSnowFFogRoad Surface ConditionDDryWWetSSnowIIceLight Condition          | Notes:<br>Collision locations are approximate.<br>(Mon) 18:00 07/13/07 CDD<br>(weekday); time; month/day/year<br>environment; road surface; lighting<br><b>Client:</b> Region of Peel<br><b>Project Name:</b> Belfountain EA – Safety Review<br><b>Project #:</b> 6776 |  |  |  |