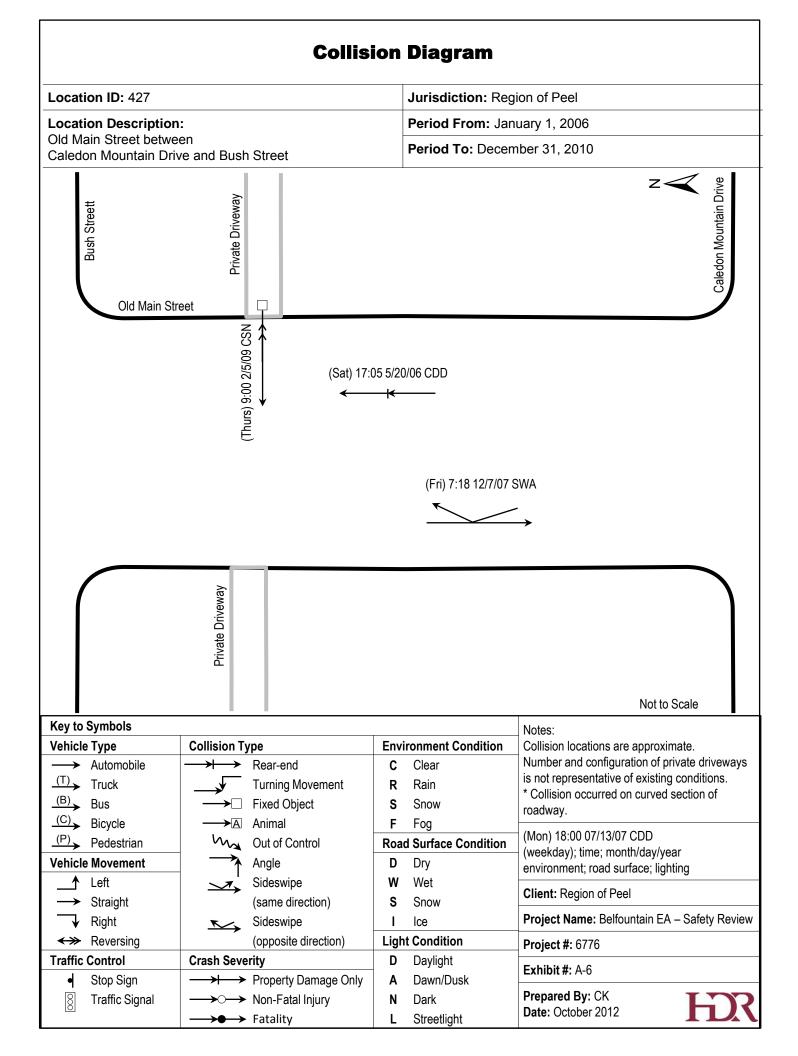

|  |  |  |
| Vehicle Type         →       Automobile         (T)       Truck         (B)       Bus         (C)       Bicycle         (P)       Pedestrian         Vehicle Movement         ▲       Left         →       Straight         ↓       Right         ←       Reversing                  | Image: Sideswipe (opposite direction)                                                                                            | CClearRRainSSnowFFogRoad Surface ConditionDDryWWetSSnowIIceLight Condition          | Notes:<br>Collision locations are approximate.<br>(Mon) 18:00 07/13/07 CDD<br>(weekday); time; month/day/year<br>environment; road surface; lighting<br><b>Client:</b> Region of Peel<br><b>Project Name:</b> Belfountain EA – Safety Review<br><b>Project #:</b> 6776 |  |  |  |











|                                                                                                     | Collisi                                        | ion Diagram                   |                                                                                       |  |  |
|-----------------------------------------------------------------------------------------------------|------------------------------------------------|-------------------------------|---------------------------------------------------------------------------------------|--|--|
| Location ID: 986                                                                                    |                                                | Jurisdiction: Reg             | Jurisdiction: Region of Peel