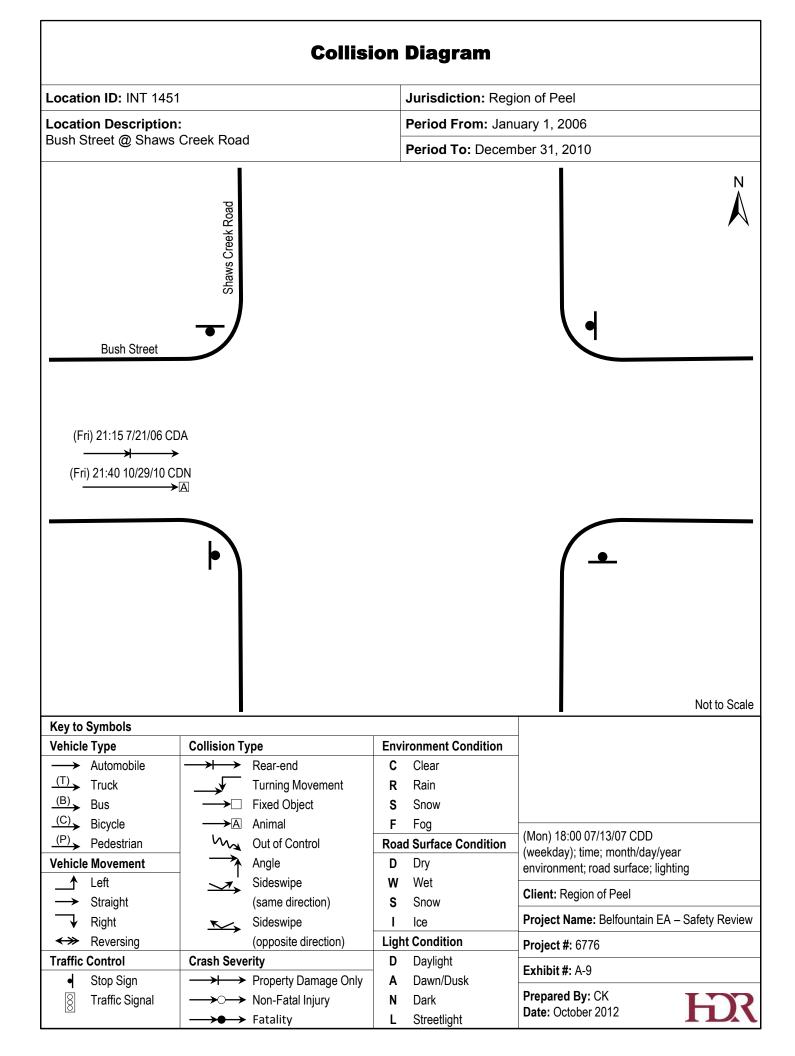

|  |  |  |
| Vehicle Type         →       Automobile         (T)       Truck         (B)       Bus         (C)       Bicycle         (P)       Pedestrian         Vehicle Movement         ▲       Left         →       Straight         ↓       Right         ←       Reversing                  | Image: Sideswipe (opposite direction)                                                                                            | CClearRRainSSnowFFogRoad Surface ConditionDDryWWetSSnowIIceLight Condition          | Notes:<br>Collision locations are approximate.<br>(Mon) 18:00 07/13/07 CDD<br>(weekday); time; month/day/year<br>environment; road surface; lighting<br><b>Client:</b> Region of Peel<br><b>Project Name:</b> Belfountain EA – Safety Review<br><b>Project #:</b> 6776 |  |  |  |











|                                                                                                     | Collisi                                        | ion Diagram                   |                                                                                       |  |  |
|-----------------------------------------------------------------------------------------------------|------------------------------------------------|-------------------------------|---------------------------------------------------------------------------------------|--|--|
| Location ID: 986                                                                                    |                                                | Jurisdiction: Reg             | Jurisdiction: Region of Peel