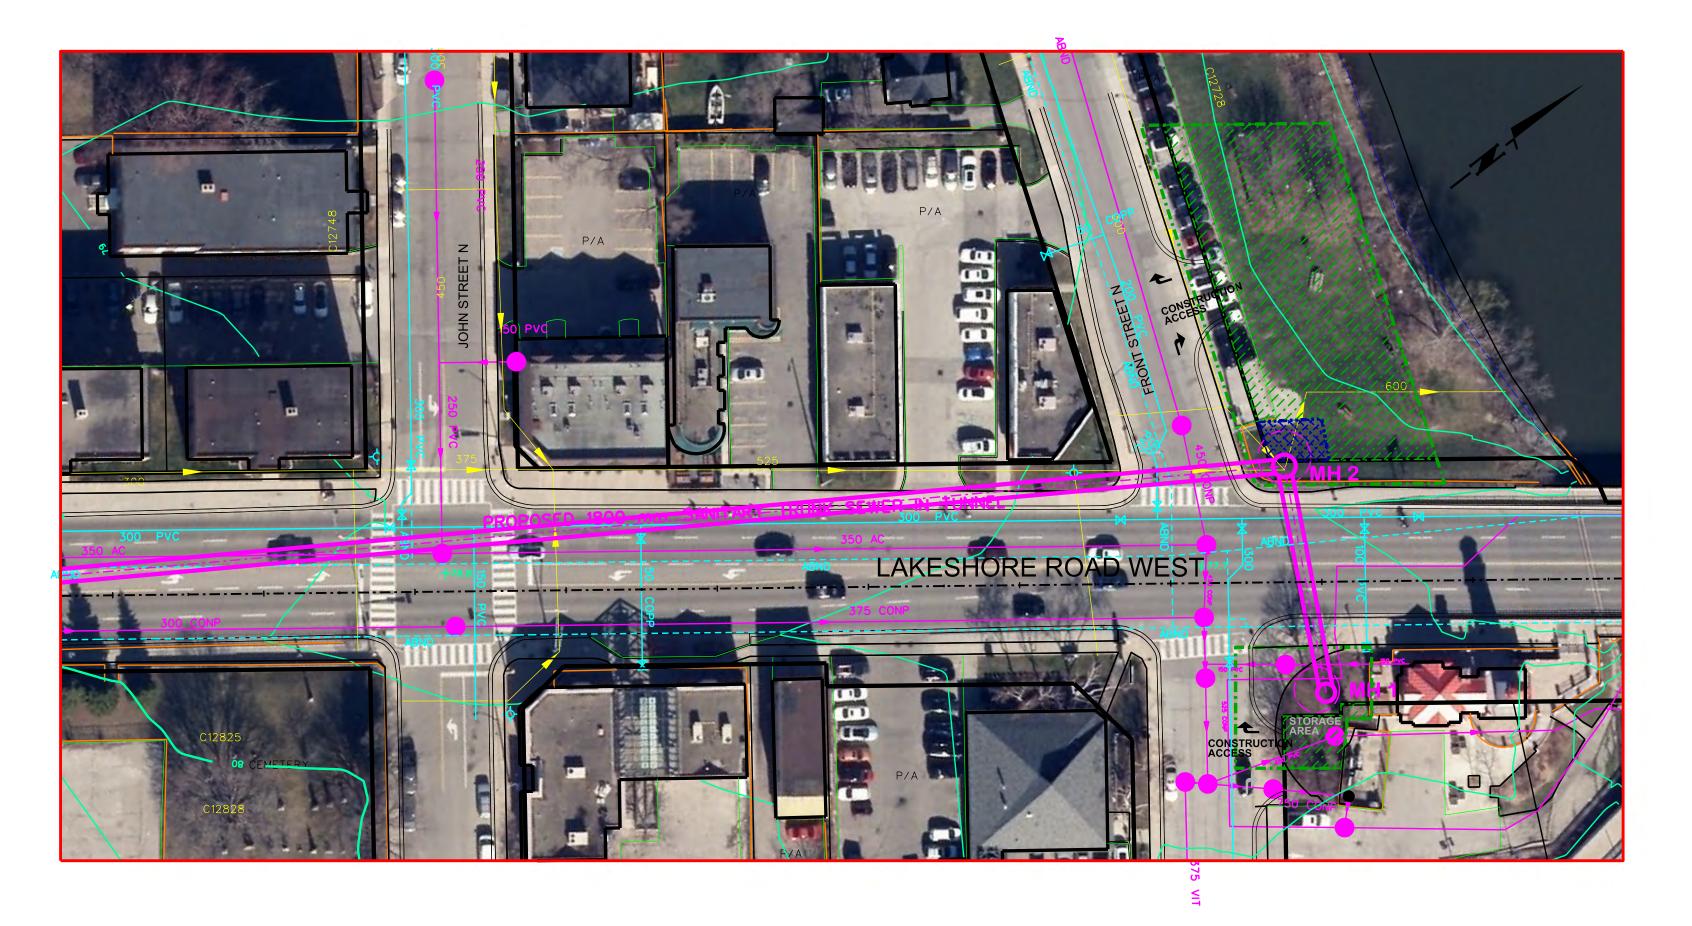

LEGEND

EXISTING R.O.W.

PERMANENT EASEMENT ± 45 sq. m

TEMPORARY EASEMENT ± 1025 sq. m

Region of Peel Working for you

FRONT STREET SPS DIVERSION

PROPERTY IMPACT PLAN

LAKESHORE ROAD WEST

 CAD Area
 X-XX
 Area
 X-XX
 Project No.
 XX-XXXX

 1:500
 Checked by
 J.A.
 Drawn by
 B.P.
 Plan No.
 XXXXXX-D

SCALE 1:500

KEY PLAN - N.T.S. **REVISIONS** DATE DETAILS General Notes - — All Driveways ASPHALT Unless Otherwise Noted. \_ All Service Locations Are Approximate And Must Be Located Accurately In The Field Denotes Building - Not Located Denotes Building Located Geotechnical Borehole - Refer To Geotechnical Report For Detailed Information The Contractor Is Responsible For Locating And Protecting All Existing Utilities Prior To And During Construction Location of Existing Utilities Approximate Only, To Be Verified In Field By Contractor. Designed by Approved by