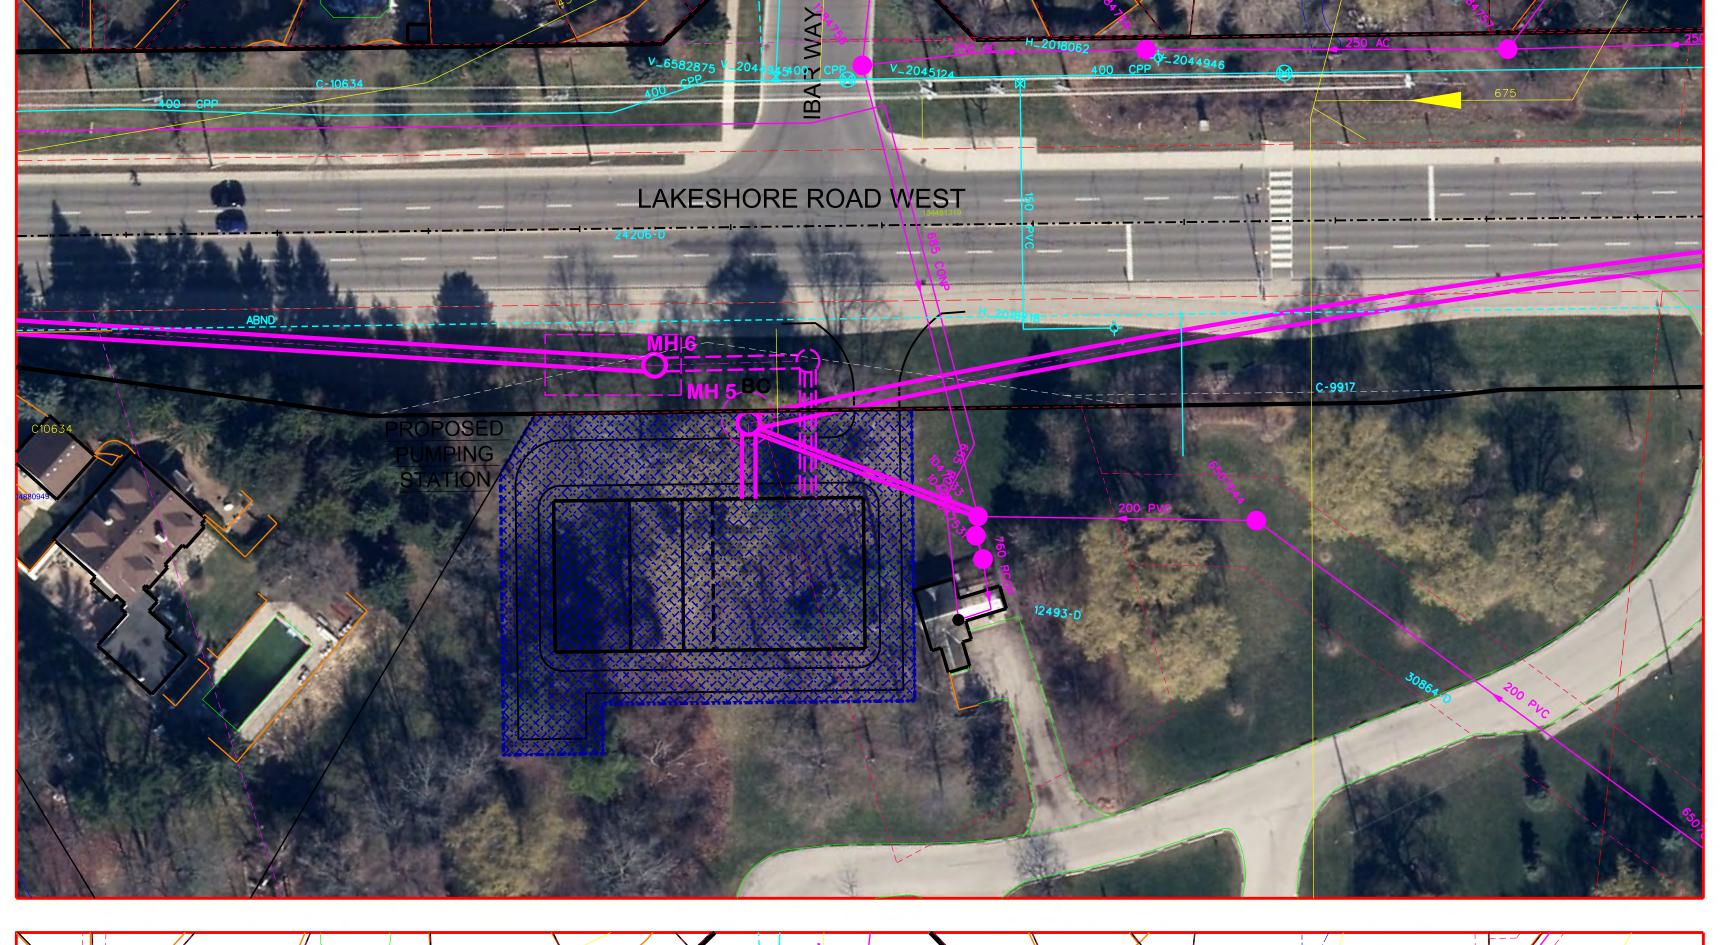

Region of Peel Working for you

DUNDAS TRUNK SEWER

Project No. 08788 Drawn by **B.P.** Checked by **J.A.** Date JUNE 2018

1:500

EXISTING R.O.W.

PERMANENT EASEMENT ± 2200 sq. m