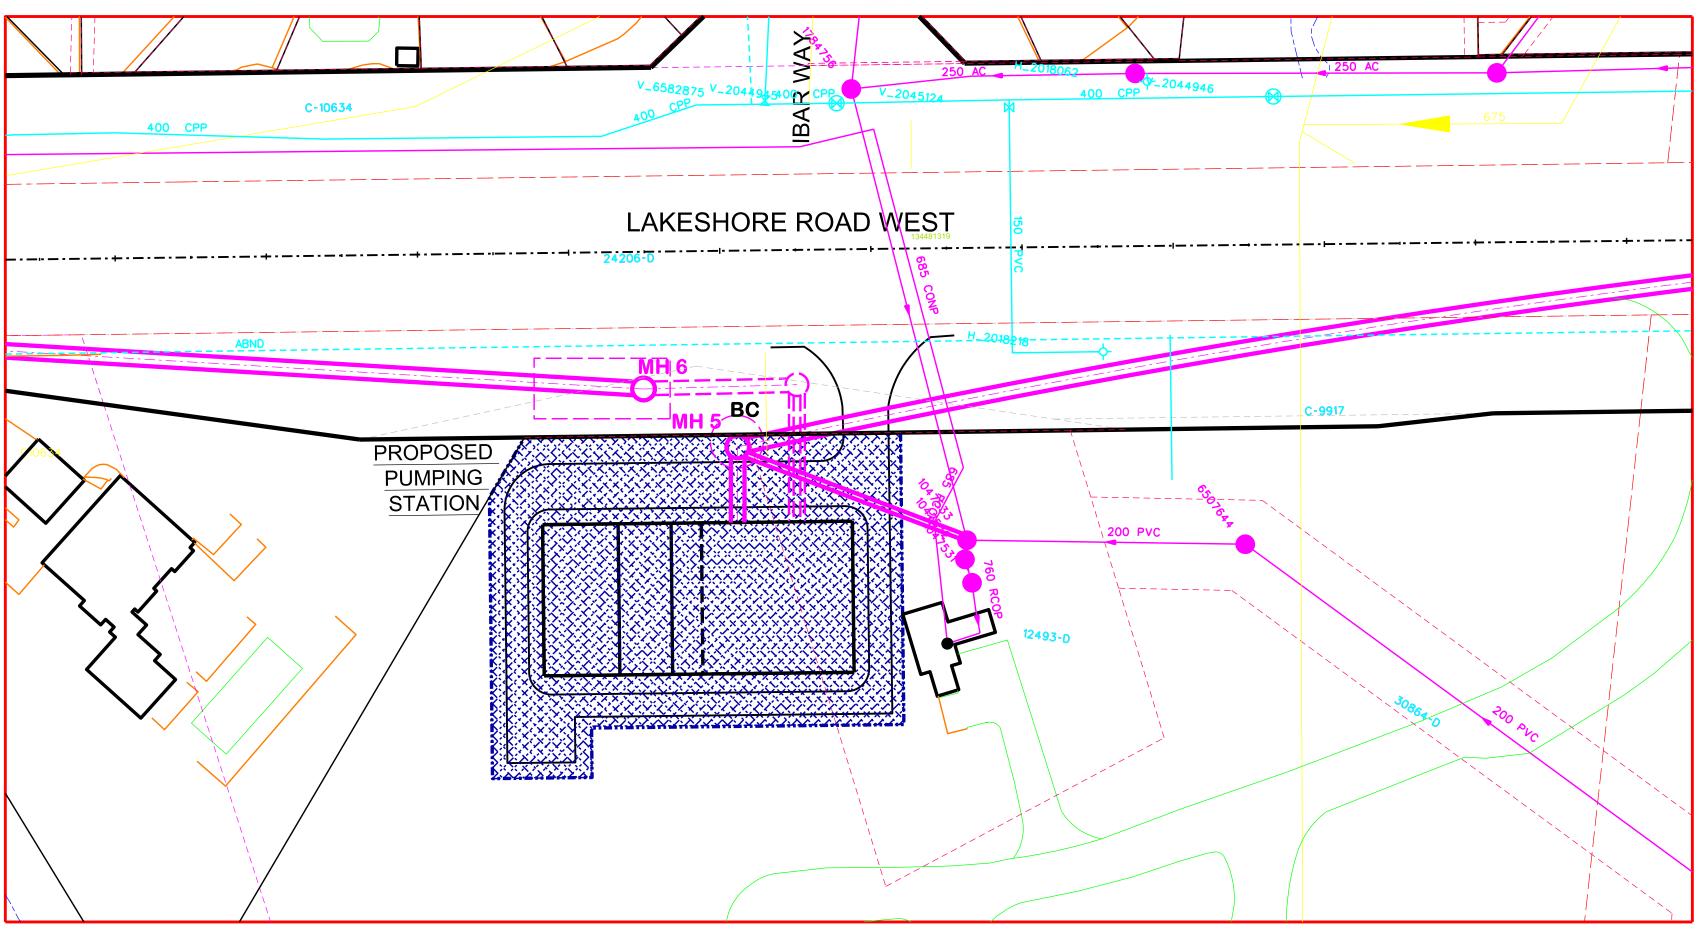

Region of Peel Working for you

DUNDAS TRUNK SEWER

Project No. 08788 Drawn by **B.P.** Checked by **J.A.** Date JUNE 2018

1:500

EXISTING R.O.W.

PERMANENT EASEMENT ± 2200 sq. m