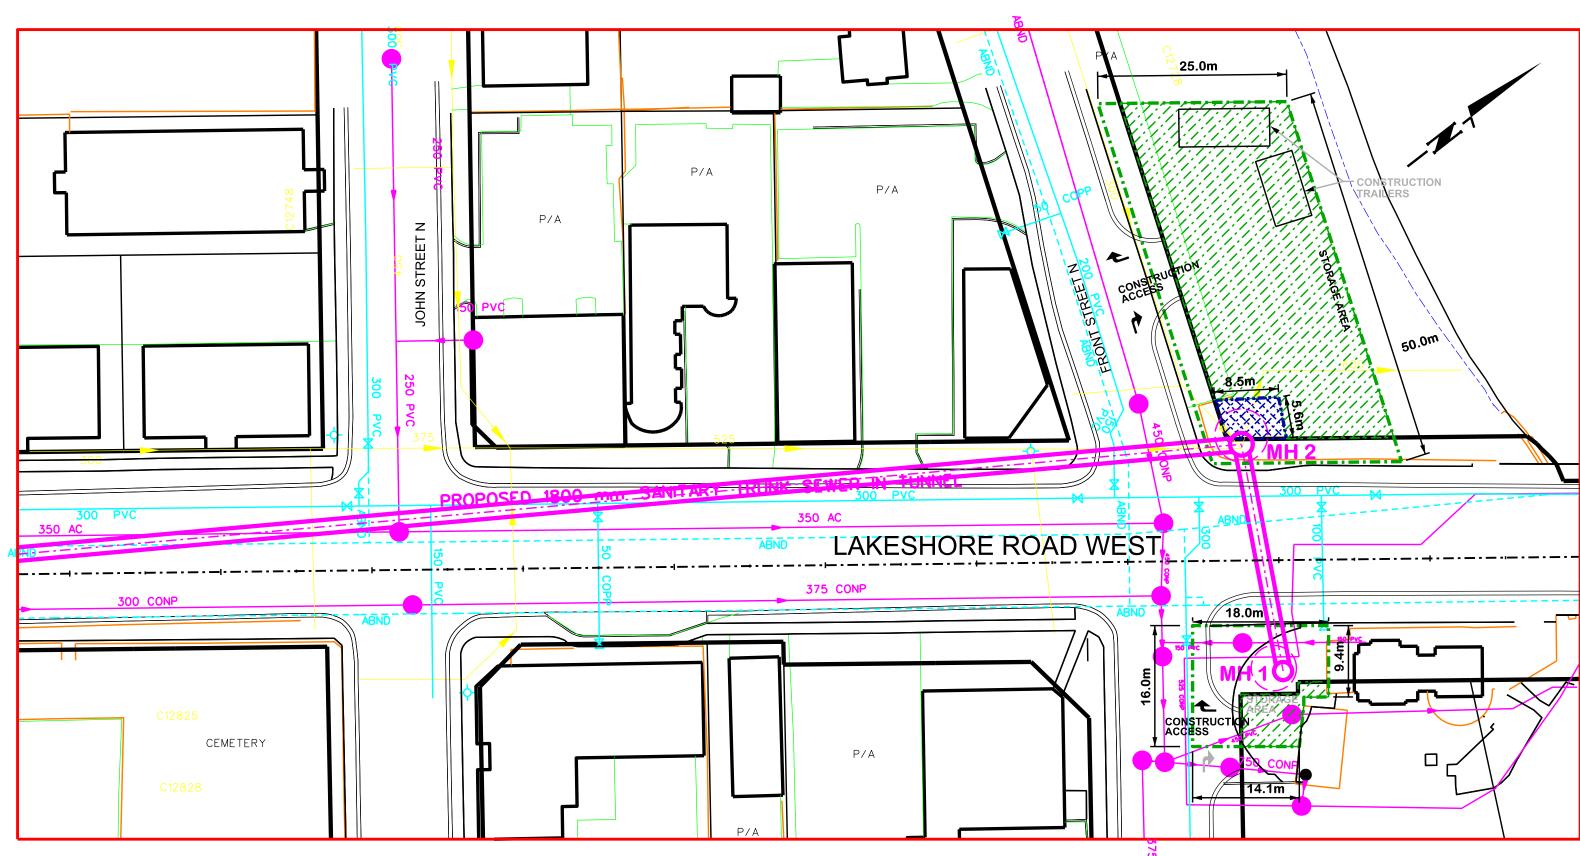

LEGEND

EXISTING R.O.W.

PERMANENT EASEMENT ± 45 sq. m

TEMPORARY EASEMENT ± 1025 sq. m

Region of Peel Working for you

FRONT STREET SPS DIVERSION

PROPERTY IMPACT PLAN

LAKESHORE ROAD WEST

 CAD Area
 X-XX
 Area
 X-XX
 Project No.
 XX-XXXX

 1:500
 Checked by
 J.A.
 Drawn by
 B.P.
 Plan No.
 XXXXXX-D

SCALE 1:500

KEY PLAN - N.T.S. **REVISIONS** DATE DETAILS General Notes - — All Driveways ASPHALT Unless Otherwise Noted. \_ All Service Locations Are Approximate And Must Be Located Accurately In The Field Denotes Building - Not Located Denotes Building Located Geotechnical Borehole - Refer To Geotechnical Report For Detailed Information The Contractor Is Responsible For Locating And Protecting All Existing Utilities Prior To And During Construction Location of Existing Utilities Approximate Only, To Be Verified In Field By Contractor. Designed by Approved by